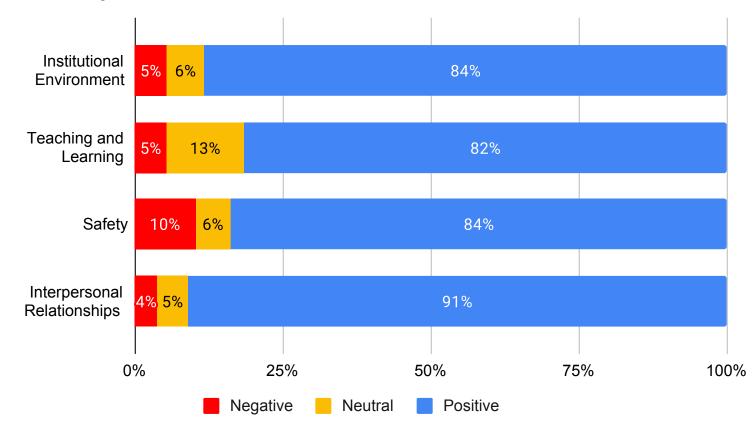

|                    | 306             | 20.01%         |
| Neutral                                                       |                    | 109             | 7.13%          |
| Disagree                                                      |                    | 9               | 0.59%          |
| Strongly Disagree                                             |                    | 19              | 1.24%          |
|                                                               | Total Not Answered | 0               | 0.00%          |
|                                                               |                    |                 |                |

## District Elementary Students 3-5 Domains



## Elementary Students 3-5 Domains



## 3-5 Student Average Domain 1: Institutional Environment



5.00

## 3-5 Student Average Domain 1: Institutional Environment



#### Elementary: Domain 1 Institutional Environment



## 3-5 Student Average Domain 2: Teaching and Learning



## 3-5 Student Average Domain 2: Teaching and Learning



#### Elementary 2: Teaching and Learning



## 3-5 Student Average Domain 3: Safety



5.00

## 3-5 Student Average Domain 3: Safety



### Elementary Domain 3: Safety



# 3-5 Student Average Domain 4: Interpersonal Relationships



5.00

## 3-5 Student Average Domain 4: Interperonal Relationships



#### Elementary Domain 4: Interpersonal Relationships