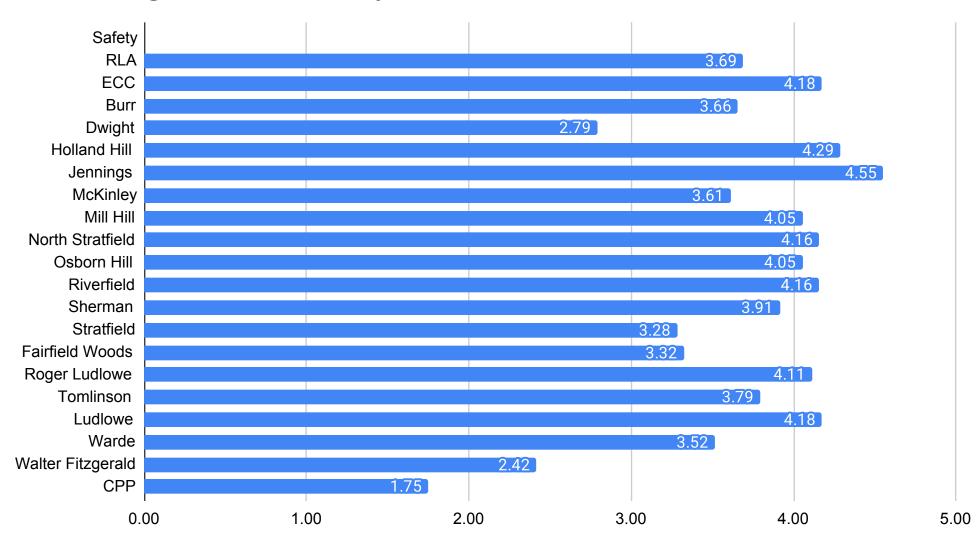

#### 2021 Climate Survey - Parent/Guardian - FPS ALL

Number of Responses: 2286

| Institutiona | l Environment |
|--------------|---------------|
|--------------|---------------|

| 1. My child likes his/her school.                                                              |                    | otal Responses | Percent of Tota  |
|------------------------------------------------------------------------------------------------|--------------------|----------------|------------------|
| Strongly Agree                                                                                 |                    | 1251           | 54.72%           |
| Agree                                                                                          |                    | 626            | 27.38%           |
| Neutral                                                                                        |                    | 280            | 12.25%           |
| Disagree                                                                                       |                    | 81             | 3.54%            |
| Strongly Disagree                                                                              |                    | 48             | 2.10%            |
|                                                                                                | Total Not Answered | 0              | 0.00%            |
|                                                                                                | Total Respondents  | 2286           | 100.00%          |
| 2. Administrators have high expectations for students at this school.                          | т                  | otal Responses | Percent of Tota  |
| Strongly Agree                                                                                 |                    | -              |                  |
| Agree                                                                                          |                    | 783<br>814     | 34.25%<br>35.61% |
| Neutral                                                                                        |                    | 497            |                  |
|                                                                                                |                    |                | 21.74%           |
| Disagree                                                                                       |                    | 148            | 6.47%            |
| Strongly Disagree                                                                              | TatalNatAccess     | 44             | 1.92%            |
|                                                                                                | Total Not Answered | 0              | 0.00%            |
|                                                                                                | Total Respondents  | 2286           | 100.00%          |
| 3. My child's school is clean and well-maintained.                                             | To                 | otal Responses | Percent of Tota  |
| Strongly Agree                                                                                 |                    | 1154           | 50.48%           |
| Agree                                                                                          |                    | 679            | 29.70%           |
| Neutral                                                                                        |                    | 313            | 13.69%           |
| Disagree                                                                                       |                    | 44             | 1.92%            |
| Strongly Disagree                                                                              |                    | 21             | 0.92%            |
|                                                                                                | Total Not Answered | 75             | 3.28%            |
|                                                                                                | Total Respondents  | 2286           | 100.00%          |
| t. I am satisfied with the technology and other instructional resources available to my child. | To                 | otal Responses | Percent of Total |
| Strongly Agree                                                                                 |                    | 1080           | 47.24%           |
| Agree                                                                                          |                    | 748            | 32.72%           |
| Neutral                                                                                        |                    | 320            | 14.00%           |
| Disagree                                                                                       |                    | 92             | 4.02%            |
| Strongly Disagree                                                                              |                    | 46             | 2.01%            |
| Subligity Disagree                                                                             | Total Not Answered | 0              | 0.00%            |
|                                                                                                | Total Respondents  | 2286           | 100.00%          |
|                                                                                                | _                  |                | B                |
| 5. The school offers me many ways to be involved in my child's education.                      |                    | otal Responses | Percent of Tota  |
| Strongly Agree                                                                                 |                    | 451            | 19.73%           |
| Agree                                                                                          |                    | 651            | 28.48%           |
| Neutral                                                                                        |                    | 678            | 29.66%           |
| Disagree                                                                                       |                    | 323            | 14.13%           |
| Strongly Disagree                                                                              |                    | 183            | 8.01%            |
|                                                                                                | Total Not Answered | 0              | 0.00%            |
|                                                                                                | Total Respondents  | 2286           | 100.00%          |
| 6. I would recommend this school to friends and family.                                        | Т                  | otal Responses | Percent of Tota  |
| Strongly Agree                                                                                 |                    | 1229           | 53.76%           |
| Agree                                                                                          |                    | 634            | 27.73%           |
| Neutral                                                                                        |                    | 276            | 12.07%           |
| Disagree                                                                                       |                    | 98             | 4.29%            |
| Strongly Disagree                                                                              |                    | 49             | 2.14%            |
|                                                                                                | Total Not Answered | 0              | 0.00%            |
|                                                                                                | Total Respondents  | 2286           | 100.00%          |
| 7. Parents are encouraged to participate in important school decisions.                        | т                  | otal Responses | Percent of Total |
| Strongly Agree                                                                                 | <u>''</u>          | 539            | 23.58%           |
| Agree                                                                                          |                    | 612            | 26.77%           |
| Neutral                                                                                        |                    |                |                  |
|                                                                                                |                    | 676            | 29.57%           |
| Disagree                                                                                       |                    | 297            | 12.99%           |
| Strongly Disagree                                                                              |                    | 162            | 7.09%            |
|                                                                                                | Total Not Answered | 0              | 0.00%            |
|                                                                                                | Total Respondents  | 2286           | 100.00%          |

| 8. My child's school provides opportunities for parents to serve as leaders. | Tot                | al Responses | Percent of Tota          |
|------------------------------------------------------------------------------|--------------------|--------------|--------------------------|
| Strongly Agree                                                               |                    | 747          | 32.68%                   |
| Agree                                                                        |                    | 637          | 27.87%                   |
| Neutral                                                                      |                    | 594          | 25.98%                   |
| Disagree                                                                     |                    | 192          | 8.40%                    |
| Strongly Disagree                                                            |                    | 116          | 5.07%                    |
|                                                                              | Total Not Answered | 0            | 0.00%                    |
|                                                                              | Total Respondents  | 2286         | 100.00%                  |
| Teaching and Learning                                                        |                    |              |                          |
| 9. My child is learning a lot in school this year.                           | Tot                | al Responses | Percent of Total         |
| Strongly Agree                                                               |                    | 647          | 28.30%                   |
| Agree                                                                        |                    | 717          | 31.36%                   |
| Neutral                                                                      |                    | 594          | 25.98%                   |
| Disagree                                                                     |                    | 237          | 10.37%                   |
| Strongly Disagree                                                            |                    | 91           | 3.98%                    |
|                                                                              | Total Not Answered | 0            | 0.00%                    |
|                                                                              | Total Respondents  | 2286         | 100.00%                  |
| 10. This school is a good place to learn.                                    | Tot                | al Responses | Percent of Tot           |
| Strongly Agree                                                               | 100                | 1143         | 50.00%                   |
| Agree                                                                        |                    | 738          | 32.28%                   |
| Neutral                                                                      |                    | 736<br>276   | 12.07%                   |
| Disagree                                                                     |                    | 94           | 4.11%                    |
| Strongly Disagree                                                            |                    | 94<br>35     | 4.11%<br>1.53%           |
| Grongry Bladgree                                                             | Total Not Answered | 0            | 0.00%                    |
|                                                                              | Total Respondents  | 2286         | 100.00%                  |
|                                                                              | Total Nesspondents | 2200         | 100.0070                 |
| 11. My child is challenged to meet high expectations at this school.         | Tot                | al Responses | Percent of To            |
| Strongly Agree                                                               |                    | 758          | 33.16%                   |
| Agree                                                                        |                    | 793          | 34.69%                   |
| Neutral                                                                      |                    | 480          | 21.00%                   |
| Disagree                                                                     |                    | 164          | 7.17%                    |
| Strongly Disagree                                                            |                    | 91           | 3.98%                    |
|                                                                              | Total Not Answered | 0            | 0.00%                    |
|                                                                              | Total Respondents  | 2286         | 100.00%                  |
| 12. My child can get the resources he/she needs to be successful.            | Tot                | al Responses | Percent of Tot           |
| Strongly Agree                                                               | 100                | 918          | 40.16%                   |
| Agree                                                                        |                    | 775          | 33.90%                   |
| Neutral                                                                      |                    | 361          | 15.79%                   |
| Disagree                                                                     |                    | 161          | 7.04%                    |
| Strongly Disagree                                                            |                    | 71           | 3.11%                    |
| Changy Bloaged                                                               | Total Not Answered | 0            | 0.00%                    |
|                                                                              | Total Respondents  | 2286         | 100.00%                  |
| Safety                                                                       | rotal reopoliteme  | 2200         | 100.0070                 |
| 3. The rules are fairly and consistenty enforced at this school.             | Tot                | al Responses | Percent of Tot           |
| Strongly Agree                                                               |                    | 959          | 41.95%                   |
| Agree                                                                        |                    | 759          | 33.20%                   |
| Neutral                                                                      |                    | 406          | 17.76%                   |
| Disagree                                                                     |                    | 85           | 3.72%                    |
| Strongly Disagree                                                            |                    | 77           | 3.37%                    |
|                                                                              | Total Not Answered | 0            | 0.00%                    |
|                                                                              | Total Respondents  | 2286         | 100.00%                  |
| 4.4. Administratory deal with machines and conflict.                         | <del>-</del> .     | al Dagnass   | Dans                     |
| Administrators deal with problems and conflicts fairly.     Strongly Agree   | Tot                | 770          | Percent of Tot<br>33.68% |
| Agree                                                                        |                    | 767          | 33.55%                   |
| Neutral                                                                      |                    | 515          | 22.53%                   |
| Disagree                                                                     |                    | 126          | 5.51%                    |
| Strongly Disagree                                                            |                    | 108          | 4.72%                    |
| g-y <del>shoog</del> roo                                                     | Total Not Answered | 0            | 0.00%                    |
|                                                                              | Total Respondents  | 2286         | 100.00%                  |
|                                                                              |                    |              |                          |
| 5. My child has been insulted, teased, made fun of or excluded at school.    | Tot                | al Responses | Percent of Tot           |
| Strongly Agree                                                               |                    | 154          | 6.74%                    |
| Agree                                                                        |                    | 207          | 9.06%                    |

|                                      | 325                                                                                                                                                           | 14.22%                              |
|--------------------------------------|---------------------------------------------------------------------------------------------------------------------------------------------------------------|-------------------------------------|
|                                      |                                                                                                                                                               | 19.34%                              |
|                                      |                                                                                                                                                               | 50.66%                              |
|                                      |                                                                                                                                                               | 0.00%                               |
| Total Respondents                    | 2286                                                                                                                                                          | 100.00%                             |
| -                                    | Total Responses                                                                                                                                               | Percent of Tota                     |
|                                      | 67                                                                                                                                                            | 2.93%                               |
|                                      | 80                                                                                                                                                            | 3.50%                               |
|                                      | 148                                                                                                                                                           | 6.47%                               |
|                                      | 241                                                                                                                                                           | 10.54%                              |
|                                      | 1750                                                                                                                                                          | 76.55%                              |
| Total Not Answered                   | 0                                                                                                                                                             | 0.00%                               |
| Total Respondents                    | 2286                                                                                                                                                          | 100.00%                             |
| D-19)                                | Total Responses                                                                                                                                               | Percent of Tota                     |
| ,                                    |                                                                                                                                                               | 44.44%                              |
|                                      |                                                                                                                                                               | 32.85%                              |
|                                      |                                                                                                                                                               | 15.53%                              |
|                                      |                                                                                                                                                               | 3.54%                               |
|                                      |                                                                                                                                                               | 2.62%                               |
| Total Not Annuared                   |                                                                                                                                                               | 1.01%                               |
|                                      |                                                                                                                                                               | 100.00%                             |
|                                      |                                                                                                                                                               |                                     |
| •                                    |                                                                                                                                                               | Percent of Total                    |
|                                      |                                                                                                                                                               | 3.72%                               |
|                                      |                                                                                                                                                               | 6.91%                               |
|                                      |                                                                                                                                                               | 22.83%                              |
|                                      |                                                                                                                                                               | 24.85%                              |
|                                      |                                                                                                                                                               | 41.69%                              |
|                                      |                                                                                                                                                               | 0.00%                               |
| Total Respondents                    | 2286                                                                                                                                                          | 100.00%                             |
|                                      | Total Responses                                                                                                                                               | Percent of Total                    |
|                                      | 1260                                                                                                                                                          | 55.12%                              |
|                                      | 606                                                                                                                                                           | 26.51%                              |
|                                      | 257                                                                                                                                                           | 11.24%                              |
|                                      | 119                                                                                                                                                           | 5.21%                               |
|                                      | 44                                                                                                                                                            | 1.92%                               |
| Total Not Answered                   | 0                                                                                                                                                             | 0.00%                               |
| Total Respondents                    | 2286                                                                                                                                                          | 100.00%                             |
|                                      | Total Responses                                                                                                                                               | Percent of Total                    |
|                                      | 1147                                                                                                                                                          | 50.17%                              |
|                                      |                                                                                                                                                               | 28.96%                              |
|                                      | 285                                                                                                                                                           | 12.47%                              |
|                                      |                                                                                                                                                               | 4.99%                               |
|                                      |                                                                                                                                                               | 3.41%                               |
| Total Not Answered                   |                                                                                                                                                               | 0.00%                               |
| Total Respondents                    |                                                                                                                                                               | 100.00%                             |
|                                      | Total December                                                                                                                                                | Dama and of Tatal                   |
|                                      | · · · · · · · · · · · · · · · · · · ·                                                                                                                         | Percent of Total                    |
|                                      |                                                                                                                                                               | 34.16%                              |
|                                      |                                                                                                                                                               | 33.51%                              |
|                                      |                                                                                                                                                               | 20.56%                              |
|                                      |                                                                                                                                                               | 8.27%                               |
|                                      | 80                                                                                                                                                            | 3.50%                               |
|                                      |                                                                                                                                                               | 0.00%                               |
| Total Not Answered Total Respondents | 0<br>2286                                                                                                                                                     | 100 00%                             |
| Total Not Answered Total Respondents |                                                                                                                                                               | 100.00%                             |
| Total Respondents                    | 2286<br>Total Responses                                                                                                                                       | Percent of Tota                     |
| Total Respondents                    | 2286  Total Responses  1004                                                                                                                                   | Percent of Total                    |
| Total Respondents                    | 2286<br>Total Responses                                                                                                                                       | Percent of Tota                     |
| Total Respondents                    | 2286  Total Responses  1004                                                                                                                                   | Percent of Total                    |
| Total Respondents                    | 2286  Total Responses  1004 596                                                                                                                               | Percent of Tota<br>43.92%<br>26.07% |
|                                      | Total Not Answered Total Respondents  D-19)  Total Not Answered Total Respondents  Total Not Answered Total Respondents  Total Respondents  Total Respondents | A442                                |