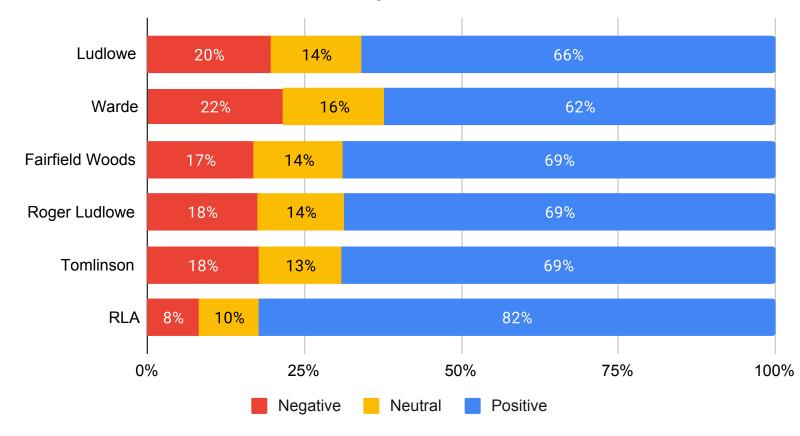

#### 2021 Climate Survey - Parent/Guardian - FPS ALL

Number of Responses: 2286

| Institutiona | l Environment |
|--------------|---------------|
|--------------|---------------|

| 1. My child likes his/her school.                                                              |                    | otal Responses | Percent of Tota  |
|------------------------------------------------------------------------------------------------|--------------------|----------------|------------------|
| Strongly Agree                                                                                 |                    | 1251           | 54.72%           |
| Agree                                                                                          |                    | 626            | 27.38%           |
| Neutral                                                                                        |                    | 280            | 12.25%           |
| Disagree                                                                                       |                    | 81             | 3.54%            |
| Strongly Disagree                                                                              |                    | 48             | 2.10%            |
|                                                                                                | Total Not Answered | 0              | 0.00%            |
|                                                                                                | Total Respondents  | 2286           | 100.00%          |
| 2. Administrators have high expectations for students at this school.                          | т                  | otal Responses | Percent of Tota  |
| Strongly Agree                                                                                 |                    | -              |                  |
| Agree                                                                                          |                    | 783<br>814     | 34.25%<br>35.61% |
| Neutral                                                                                        |                    | 497            |                  |
|                                                                                                |                    |                | 21.74%           |
| Disagree                                                                                       |                    | 148            | 6.47%            |
| Strongly Disagree                                                                              | TatalNatAccess     | 44             | 1.92%            |
|                                                                                                | Total Not Answered | 0              | 0.00%            |
|                                                                                                | Total Respondents  | 2286           | 100.00%          |
| 3. My child's school is clean and well-maintained.                                             | To                 | otal Responses | Percent of Tota  |
| Strongly Agree                                                                                 |                    | 1154           | 50.48%           |
| Agree                                                                                          |                    | 679            | 29.70%           |
| Neutral                                                                                        |                    | 313            | 13.69%           |
| Disagree                                                                                       |                    | 44             | 1.92%            |
| Strongly Disagree                                                                              |                    | 21             | 0.92%            |
|                                                                                                | Total Not Answered | 75             | 3.28%            |
|                                                                                                | Total Respondents  | 2286           | 100.00%          |
| t. I am satisfied with the technology and other instructional resources available to my child. | To                 | otal Responses | Percent of Total |
| Strongly Agree                                                                                 |                    | 1080           | 47.24%           |
| Agree                                                                                          |                    | 748            | 32.72%           |
| Neutral                                                                                        |                    | 320            | 14.00%           |
| Disagree                                                                                       |                    | 92             | 4.02%            |
| Strongly Disagree                                                                              |                    | 46             | 2.01%            |
| Subligity Disagree                                                                             | Total Not Answered | 0              | 0.00%            |
|                                                                                                | Total Respondents  | 2286           | 100.00%          |
|                                                                                                | _                  |                | B                |
| 5. The school offers me many ways to be involved in my child's education.                      |                    | otal Responses | Percent of Tota  |
| Strongly Agree                                                                                 |                    | 451            | 19.73%           |
| Agree                                                                                          |                    | 651            | 28.48%           |
| Neutral                                                                                        |                    | 678            | 29.66%           |
| Disagree                                                                                       |                    | 323            | 14.13%           |
| Strongly Disagree                                                                              |                    | 183            | 8.01%            |
|                                                                                                | Total Not Answered | 0              | 0.00%            |
|                                                                                                | Total Respondents  | 2286           | 100.00%          |
| 6. I would recommend this school to friends and family.                                        | Т                  | otal Responses | Percent of Tota  |
| Strongly Agree                                                                                 |                    | 1229           | 53.76%           |
| Agree                                                                                          |                    | 634            | 27.73%           |
| Neutral                                                                                        |                    | 276            | 12.07%           |
| Disagree                                                                                       |                    | 98             | 4.29%            |
| Strongly Disagree                                                                              |                    | 49             | 2.14%            |
|                                                                                                | Total Not Answered | 0              | 0.00%            |
|                                                                                                | Total Respondents  | 2286           | 100.00%          |
| 7. Parents are encouraged to participate in important school decisions.                        | т                  | otal Responses | Percent of Total |
| Strongly Agree                                                                                 | <u>''</u>          | 539            | 23.58%           |
| Agree                                                                                          |                    | 612            | 26.77%           |
| Neutral                                                                                        |                    |                |                  |
|                                                                                                |                    | 676            | 29.57%           |
| Disagree                                                                                       |                    | 297            | 12.99%           |
| Strongly Disagree                                                                              |                    | 162            | 7.09%            |
|                                                                                                | Total Not Answered | 0              | 0.00%            |
|                                                                                                | Total Respondents  | 2286           | 100.00%          |

| 8. My child's school provides opportunities for parents to serve as leaders. | Tot                | al Responses | Percent of Tota          |
|------------------------------------------------------------------------------|--------------------|--------------|--------------------------|
| Strongly Agree                                                               |                    | 747          | 32.68%                   |
| Agree                                                                        |                    | 637          | 27.87%                   |
| Neutral                                                                      |                    | 594          | 25.98%                   |
| Disagree                                                                     |                    | 192          | 8.40%                    |
| Strongly Disagree                                                            |                    | 116          | 5.07%                    |
|                                                                              | Total Not Answered | 0            | 0.00%                    |
|                                                                              | Total Respondents  | 2286         | 100.00%                  |
| Teaching and Learning                                                        |                    |              |                          |
| 9. My child is learning a lot in school this year.                           | Tot                | al Responses | Percent of Total         |
| Strongly Agree                                                               |                    | 647          | 28.30%                   |
| Agree                                                                        |                    | 717          | 31.36%                   |
| Neutral                                                                      |                    | 594          | 25.98%                   |
| Disagree                                                                     |                    | 237          | 10.37%                   |
| Strongly Disagree                                                            |                    | 91           | 3.98%                    |
|                                                                              | Total Not Answered | 0            | 0.00%                    |
|                                                                              | Total Respondents  | 2286         | 100.00%                  |
| 10. This school is a good place to learn.                                    | Tot                | al Responses | Percent of Tot           |
| Strongly Agree                                                               | 100                | 1143         | 50.00%                   |
| Agree                                                                        |                    | 738          | 32.28%                   |
| Neutral                                                                      |                    | 736<br>276   | 12.07%                   |
| Disagree                                                                     |                    | 94           | 4.11%                    |
| Strongly Disagree                                                            |                    | 94<br>35     | 4.11%<br>1.53%           |
| Grongry Bladgree                                                             | Total Not Answered | 0            | 0.00%                    |
|                                                                              | Total Respondents  | 2286         | 100.00%                  |
|                                                                              | Total Nesspondents | 2200         | 100.0070                 |
| 11. My child is challenged to meet high expectations at this school.         | Tot                | al Responses | Percent of To            |
| Strongly Agree                                                               |                    | 758          | 33.16%                   |
| Agree                                                                        |                    | 793          | 34.69%                   |
| Neutral                                                                      |                    | 480          | 21.00%                   |
| Disagree                                                                     |                    | 164          | 7.17%                    |
| Strongly Disagree                                                            |                    | 91           | 3.98%                    |
|                                                                              | Total Not Answered | 0            | 0.00%                    |
|                                                                              | Total Respondents  | 2286         | 100.00%                  |
| 12. My child can get the resources he/she needs to be successful.            | Tot                | al Responses | Percent of Tot           |
| Strongly Agree                                                               | 100                | 918          | 40.16%                   |
| Agree                                                                        |                    | 775          | 33.90%                   |
| Neutral                                                                      |                    | 361          | 15.79%                   |
| Disagree                                                                     |                    | 161          | 7.04%                    |
| Strongly Disagree                                                            |                    | 71           | 3.11%                    |
| Changy Bloaged                                                               | Total Not Answered | 0            | 0.00%                    |
|                                                                              | Total Respondents  | 2286         | 100.00%                  |
| Safety                                                                       | rotal reopoliteme  | 2200         | 100.0070                 |
| 3. The rules are fairly and consistenty enforced at this school.             | Tot                | al Responses | Percent of Tot           |
| Strongly Agree                                                               |                    | 959          | 41.95%                   |
| Agree                                                                        |                    | 759          | 33.20%                   |
| Neutral                                                                      |                    | 406          | 17.76%                   |
| Disagree                                                                     |                    | 85           | 3.72%                    |
| Strongly Disagree                                                            |                    | 77           | 3.37%                    |
|                                                                              | Total Not Answered | 0            | 0.00%                    |
|                                                                              | Total Respondents  | 2286         | 100.00%                  |
| 4.4. Administratory deal with machines and conflict.                         | <del>-</del> .     | al Dagnass   | Dans                     |
| Administrators deal with problems and conflicts fairly.     Strongly Agree   | Tot                | 770          | Percent of Tot<br>33.68% |
| Agree                                                                        |                    | 767          | 33.55%                   |
| Neutral                                                                      |                    | 515          | 22.53%                   |
| Disagree                                                                     |                    | 126          | 5.51%                    |
| Strongly Disagree                                                            |                    | 108          | 4.72%                    |
| g-y <del>shoog</del> roo                                                     | Total Not Answered | 0            | 0.00%                    |
|                                                                              | Total Respondents  | 2286         | 100.00%                  |
|                                                                              |                    |              |                          |
| 5. My child has been insulted, teased, made fun of or excluded at school.    | Tot                | al Responses | Percent of Tot           |
| Strongly Agree                                                               |                    | 154          | 6.74%                    |
| Agree                                                                        |                    | 207          | 9.06%                    |

|                                      | 325                                                                                                                                                           | 14.22%                              |
|--------------------------------------|---------------------------------------------------------------------------------------------------------------------------------------------------------------|-------------------------------------|
|                                      |                                                                                                                                                               | 19.34%                              |
|                                      |                                                                                                                                                               | 50.66%                              |
|                                      |                                                                                                                                                               | 0.00%                               |
| Total Respondents                    | 2286                                                                                                                                                          | 100.00%                             |
| -                                    | Total Responses                                                                                                                                               | Percent of Tota                     |
|                                      | 67                                                                                                                                                            | 2.93%                               |
|                                      | 80                                                                                                                                                            | 3.50%                               |
|                                      | 148                                                                                                                                                           | 6.47%                               |
|                                      | 241                                                                                                                                                           | 10.54%                              |
|                                      | 1750                                                                                                                                                          | 76.55%                              |
| Total Not Answered                   | 0                                                                                                                                                             | 0.00%                               |
| Total Respondents                    | 2286                                                                                                                                                          | 100.00%                             |
| D-19)                                | Total Responses                                                                                                                                               | Percent of Tota                     |
| ,                                    |                                                                                                                                                               | 44.44%                              |
|                                      |                                                                                                                                                               | 32.85%                              |
|                                      |                                                                                                                                                               | 15.53%                              |
|                                      |                                                                                                                                                               | 3.54%                               |
|                                      |                                                                                                                                                               | 2.62%                               |
| Total Not Annuared                   |                                                                                                                                                               | 1.01%                               |
|                                      |                                                                                                                                                               | 100.00%                             |
|                                      |                                                                                                                                                               |                                     |
| •                                    |                                                                                                                                                               | Percent of Total                    |
|                                      |                                                                                                                                                               | 3.72%                               |
|                                      |                                                                                                                                                               | 6.91%                               |
|                                      |                                                                                                                                                               | 22.83%                              |
|                                      |                                                                                                                                                               | 24.85%                              |
|                                      |                                                                                                                                                               | 41.69%                              |
|                                      |                                                                                                                                                               | 0.00%                               |
| Total Respondents                    | 2286                                                                                                                                                          | 100.00%                             |
|                                      | Total Responses                                                                                                                                               | Percent of Total                    |
|                                      | 1260                                                                                                                                                          | 55.12%                              |
|                                      | 606                                                                                                                                                           | 26.51%                              |
|                                      | 257                                                                                                                                                           | 11.24%                              |
|                                      | 119                                                                                                                                                           | 5.21%                               |
|                                      | 44                                                                                                                                                            | 1.92%                               |
| Total Not Answered                   | 0                                                                                                                                                             | 0.00%                               |
| Total Respondents                    | 2286                                                                                                                                                          | 100.00%                             |
|                                      | Total Responses                                                                                                                                               | Percent of Total                    |
|                                      | 1147                                                                                                                                                          | 50.17%                              |
|                                      |                                                                                                                                                               | 28.96%                              |
|                                      | 285                                                                                                                                                           | 12.47%                              |
|                                      |                                                                                                                                                               | 4.99%                               |
|                                      |                                                                                                                                                               | 3.41%                               |
| Total Not Answered                   |                                                                                                                                                               | 0.00%                               |
| Total Respondents                    |                                                                                                                                                               | 100.00%                             |
|                                      | Total December                                                                                                                                                | Dama and of Tatal                   |
|                                      | · · · · · · · · · · · · · · · · · · ·                                                                                                                         | Percent of Total                    |
|                                      |                                                                                                                                                               | 34.16%                              |
|                                      |                                                                                                                                                               | 33.51%                              |
|                                      |                                                                                                                                                               | 20.56%                              |
|                                      |                                                                                                                                                               | 8.27%                               |
|                                      | 80                                                                                                                                                            | 3.50%                               |
|                                      |                                                                                                                                                               | 0.00%                               |
| Total Not Answered Total Respondents | 0<br>2286                                                                                                                                                     | 100 00%                             |
| Total Not Answered Total Respondents |                                                                                                                                                               | 100.00%                             |
| Total Respondents                    | 2286<br>Total Responses                                                                                                                                       | Percent of Tota                     |
| Total Respondents                    | 2286  Total Responses  1004                                                                                                                                   | Percent of Total                    |
| Total Respondents                    | 2286<br>Total Responses                                                                                                                                       | Percent of Tota                     |
| Total Respondents                    | 2286  Total Responses  1004                                                                                                                                   | Percent of Total                    |
| Total Respondents                    | 2286  Total Responses  1004 596                                                                                                                               | Percent of Tota<br>43.92%<br>26.07% |
|                                      | Total Not Answered Total Respondents  D-19)  Total Not Answered Total Respondents  Total Not Answered Total Respondents  Total Respondents  Total Respondents | A442                                |