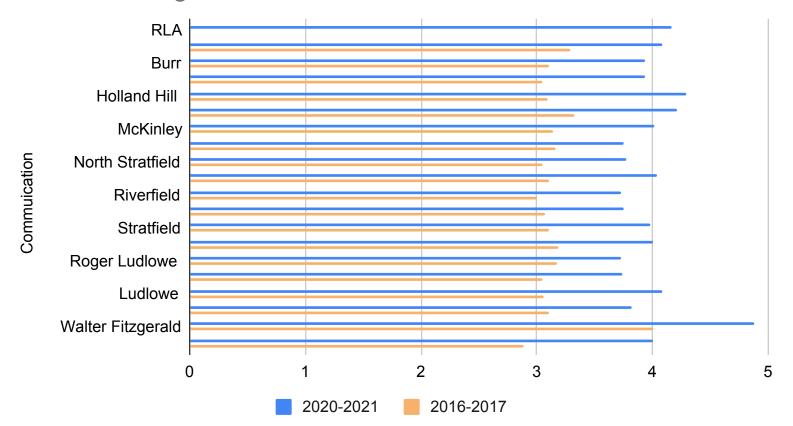

|

#### **District Parent Domains**



#### **District Parent Domains**



#### Parent Average Domain 1: Institutional Environment



#### Parent Domain 1: Institutional Environment



### Parent Average Domain 1: Institutional Environment



### Parent Average Domain 2: Teaching and Learning



#### Parent Domain 2: Teaching and Learning



# Parent Average Domain 2: Teaching and Learning



### Parent Average Domain 3: Safety



5.00

### Parent Domain 3: Safety



# Parent Average Domain 3: Safety



#### Parent Average Domain 4: Interpersonal Relationships



#### Parent Domain 4: Interpersonal Relationships



### Parent Average Domain 4: Interpersonal Relationships



### Parent Average Domain 5: Communication



### Parent Average Domain 5: Communication



#### Parent Domain 5: Communication



#### 2021 Climate Survey - Teacher/Staff - FPS ALL

Number of Responses: 825

| ı | nst | itu | tio | nal | Env | riro | nm | en | t |
|---|-----|-----|-----|-----|-----|------|----|----|---|
|   |     |     |     |     |     |      |    |    |   |

| Strongly Agree 403                                                                                                                                                                                                                                                                                                                                                                                                                                                                                                   | Perc