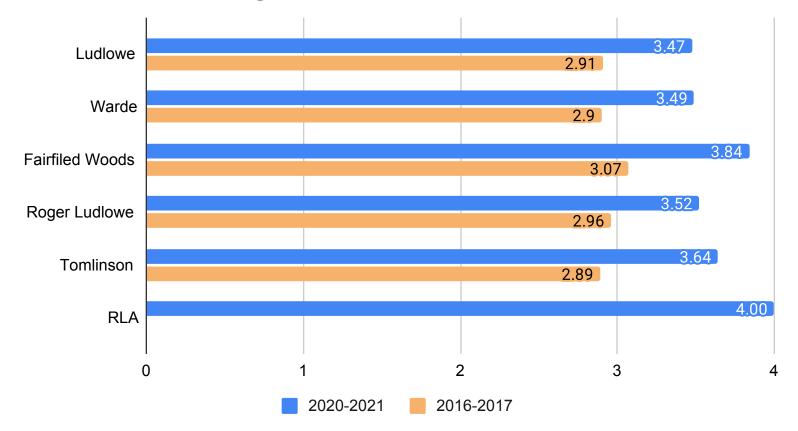

udents 6-12 Domains



# 6-12 Student Average Domain 1: Institutional Environment



5.00

### 6-12 Student Average Domain 1: Institutional Environment



#### 6-12 Student Domain 1: Institutional Environment



# 6-12 Student Average Domain 2: Teaching and Learning



### 6-12 Student Average Domain 2: Teaching and Learning



### 6-12 Student Domain 2: Teaching and Learning



# 6-12 Student Average Domain 3: Safety



## 6-12 Student Average Domain 3: Safety



### 6-12 Student Domain 3: Safety



## 6-12 Student Average Domain 4: Interpersonal Relationships



5.00

### 6-12 Student Average Domain 4: Interpersonal Relationships



## 6-12 Student Domain 4: Interpersonal Relationships



# 6-12 Student Average Domain 5: Communication



### 6-12 Student Average Domain 5: Communication



### 6-12 Student Domain 5: Communication



#### 2021 Climate Survey - Students 3-5 All

Number of Responses: 1529

| Institutional Environment  1. I like my school building.                                                                                               |                                         | Total Responses                                                                           | Percent of Total                                                                                                |
|--------------------------------------------------------------------------------------------------------------------------------------------------------|-----------------------------------------|-----------------------------------------------------------------------------------