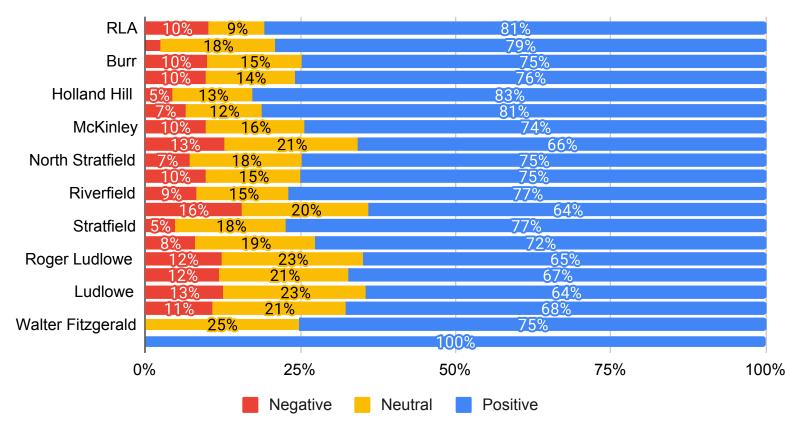

| 687   488   97   52                                                                                                                                   |

#### **District Parent Domains**



#### **District Parent Domains**



#### Parent Average Domain 1: Institutional Environment



#### Parent Domain 1: Institutional Environment



### Parent Average Domain 1: Institutional Environment



### Parent Average Domain 2: Teaching and Learning



#### Parent Domain 2: Teaching and Learning



# Parent Average Domain 2: Teaching and Learning



### Parent Average Domain 3: Safety



5.00

### Parent Domain 3: Safety



# Parent Average Domain 3: Safety



#### Parent Average Domain 4: Interpersonal Relationships



#### Parent Domain 4: Interpersonal Relationships



### Parent Average Domain 4: Interpersonal Relationships



### Parent Average Domain 5: Communication



### Parent Average Domain 5: Communication



#### Parent Domain 5: Communication



#### 2021 Climate Survey - Teacher/Staff - FPS ALL

Number of Responses: 825

| ı | nst | itu | tio | nal | Env | riro | nm | en | t |
|---|-----|-----|-----|-----|-----|------|----|----|---|
|   |     |     |     |     |     |      |    |    |   |

| Strongly Agree 403