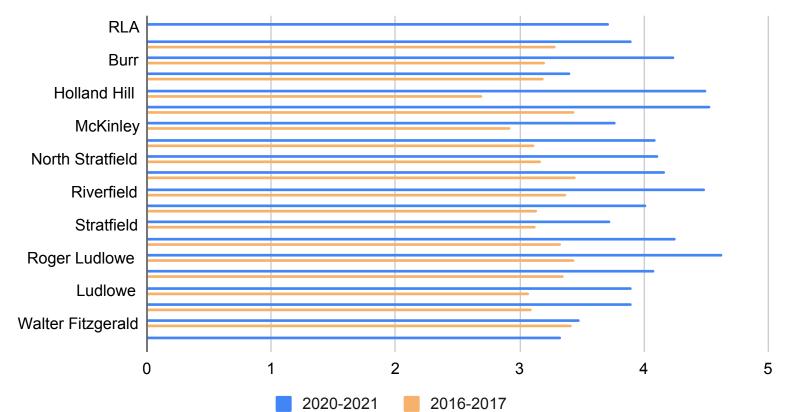

#### 2021 Climate Survey - Parent/Guardian - FPS ALL

Number of Responses: 2286

| Institutiona | l Environment |
|--------------|---------------|
|--------------|---------------|

| 1. My child likes his/her school.                                                              |                    | otal Responses | Percent of Tota  |
|------------------------------------------------------------------------------------------------|--------------------|----------------|------------------|
| Strongly Agree                                                                                 |                    | 1251           | 54.72%           |
| Agree                                                                                          |                    | 626            | 27.38%           |
| Neutral                                                                                        |                    | 280            | 12.25%           |
| Disagree                                                                                       |                    | 81             | 3.54%            |
| Strongly Disagree                                                                              |                    | 48             | 2.10%            |
|                                                                                                | Total Not Answered | 0              | 0.00%            |
|                                                                                                | Total Respondents  | 2286           | 100.00%          |
| 2. Administrators have high expectations for students at this school.                          | т                  | otal Responses | Percent of Tota  |
| Strongly Agree                                                                                 |                    | -              |                  |
| Agree                                                                                          |                    | 783<br>814     | 34.25%<br>35.61% |
| Neutral                                                                                        |                    | 497            |                  |
|                                                                                                |                    |                | 21.74%           |
| Disagree                                                                                       |                    | 148            | 6.47%            |
| Strongly Disagree                                                                              | TatalNatAccess     | 44             | 1.92%            |
|                                                                                                | Total Not Answered | 0              | 0.00%            |
|                                                                                                | Total Respondents  | 2286           | 100.00%          |
| 3. My child's school is clean and well-maintained.                                             | To                 | otal Responses | Percent of Tota  |
| Strongly Agree                                                                                 |                    | 1154           | 50.48%           |
| Agree                                                                                          |                    | 679            | 29.70%           |
| Neutral                                                                                        |                    | 313            | 13.69%           |
| Disagree                                                                                       |                    | 44             | 1.92%            |
| Strongly Disagree                                                                              |                    | 21             | 0.92%            |
|                                                                                                | Total Not Answered | 75             | 3.28%            |
|                                                                                                | Total Respondents  | 2286           | 100.00%          |
| t. I am satisfied with the technology and other instructional resources available to my child. | To                 | otal Responses | Percent of Total |
| Strongly Agree                                                                                 |                    | 1080           | 47.24%           |
| Agree                                                                                          |                    | 748            | 32.72%           |
| Neutral                                                                                        |                    | 320            | 14.00%           |
| Disagree                                                                                       |                    | 92             | 4.02%            |
| Strongly Disagree                                                                              |                    | 46             | 2.01%            |
| Subligity Disagree                                                                             | Total Not Answered | 0              | 0.00%            |
|                                                                                                | Total Respondents  | 2286           | 100.00%          |
|                                                                                                | _                  |                | B                |
| 5. The school offers me many ways to be involved in my child's education.                      |                    | otal Responses | Percent of Tota  |
| Strongly Agree                                                                                 |                    | 451            | 19.73%           |
| Agree                                                                                          |                    | 651            | 28.48%           |
| Neutral                                                                                        |                    | 678            | 29.66%           |
| Disagree                                                                                       |                    | 323            | 14.13%           |
| Strongly Disagree                                                                              |                    | 183            | 8.01%            |
|                                                                                                | Total Not Answered | 0              | 0.00%            |
|                                                                                                | Total Respondents  | 2286           | 100.00%          |
| 6. I would recommend this school to friends and family.                                        | Т                  | otal Responses | Percent of Tota  |
| Strongly Agree                                                                                 |                    | 1229           | 53.76%           |
| Agree                                                                                          |                    | 634            | 27.73%           |
| Neutral                                                                                        |                    | 276            | 12.07%           |
| Disagree                                                                                       |                    | 98             | 4.29%            |
| Strongly Disagree                                                                              |                    | 49             | 2.14%            |
|                                                                                                | Total Not Answered | 0              | 0.00%            |
|                                                                                                | Total Respondents  | 2286           | 100.00%          |
| 7. Parents are encouraged to participate in important school decisions.                        | т                  | otal Responses | Percent of Total |
| Strongly Agree                                                                                 | <u>''</u>          | 539            | 23.58%           |
| Agree                                                                                          |                    | 612            | 26.77%           |
| Neutral                                                                                        |                    |                |                  |
|                                                                                                |                    | 676            | 29.57%           |
| Disagree                                                                                       |                    | 297            | 12.99%           |
| Strongly Disagree                                                                              |                    | 162            | 7.09%            |
|                                                                                                | Total Not Answered | 0              | 0.00%            |
|                                                                                                | Total Respondents  | 2286           | 100.00%          |

| 8. My child's school provides opportunities for parents to serve as leaders. | Tot                | al Responses | Percent of Tota          |
|------------------------------------------------------------------------------|--------------------|--------------|--------------------------|
| Strongly Agree                                                               |                    | 747          | 32.68%                   |
| Agree                                                                        |                    | 637          | 27.87%                   |
| Neutral                                                                      |                    | 594          | 25.98%                   |
| Disagree                                                                     |                    | 192          | 8.40%                    |
| Strongly Disagree                                                            |                    | 116          | 5.07%                    |
|                                                                              | Total Not Answered | 0            | 0.00%                    |
|                                                                              | Total Respondents  | 2286         | 100.00%                  |
| Teaching and Learning                                                        |                    |              |                          |
| 9. My child is learning a lot in school this year.                           | Tot                | al Responses | Percent of Total         |
| Strongly Agree                                                               |                    | 647          | 28.30%                   |
| Agree                                                                        |                    | 717          | 31.36%                   |
| Neutral                                                                      |                    | 594          | 25.98%                   |
| Disagree                                                                     |                    | 237          | 10.37%                   |
| Strongly Disagree                                                            |                    | 91           | 3.98%                    |
|                                                                              | Total Not Answered | 0            | 0.00%                    |
|                                                                              | Total Respondents  | 2286         | 100.00%                  |
| 10. This school is a good place to learn.                                    | Tot                | al Responses | Percent of Tot           |
| Strongly Agree                                                               | 100                | 1143         | 50.00%                   |
| Agree                                                                        |                    | 738          | 32.28%                   |
| Neutral                                                                      |                    | 736<br>276   | 12.07%                   |
| Disagree                                                                     |                    | 94           | 4.11%                    |
| Strongly Disagree                                                            |                    | 94<br>35     | 4.11%<br>1.53%           |
| Grongry Bladgree                                                             | Total Not Answered | 0            | 0.00%                    |
|                                                                              | Total Respondents  | 2286         | 100.00%                  |
|                                                                              | Total Nesspondents | 2200         | 100.0070                 |
| 11. My child is challenged to meet high expectations at this school.         | Tot                | al Responses | Percent of To            |
| Strongly Agree                                                               |                    | 758          | 33.16%                   |
| Agree                                                                        |                    | 793          | 34.69%                   |
| Neutral                                                                      |                    | 480          | 21.00%                   |
| Disagree                                                                     |                    | 164          | 7.17%                    |
| Strongly Disagree                                                            |                    | 91           | 3.98%                    |
|                                                                              | Total Not Answered | 0            | 0.00%                    |
|                                                                              | Total Respondents  | 2286         | 100.00%                  |
| 12. My child can get the resources he/she needs to be successful.            | Tot                | al Responses | Percent of Tot           |
| Strongly Agree                                                               | 100                | 918          | 40.16%                   |
| Agree                                                                        |                    | 775          | 33.90%                   |
| Neutral                                                                      |                    | 361          | 15.79%                   |
| Disagree                                                                     |                    | 161          | 7.04%                    |
| Strongly Disagree                                                            |                    | 71           | 3.11%                    |
| Changy Bloaged                                                               | Total Not Answered | 0            | 0.00%                    |
|                                                                              | Total Respondents  | 2286         | 100.00%                  |
| Safety                                                                       | rotal reopoliteme  | 2200         | 100.0070                 |
| 3. The rules are fairly and consistenty enforced at this school.             | Tot                | al Responses | Percent of Tot           |
| Strongly Agree                                                               |                    | 959          | 41.95%                   |
| Agree                                                                        |                    | 759          | 33.20%                   |
| Neutral                                                                      |                    | 406          | 17.76%                   |
| Disagree                                                                     |                    | 85           | 3.72%                    |
| Strongly Disagree                                                            |                    | 77           | 3.37%                    |
|                                                                              | Total Not Answered | 0            | 0.00%                    |
|                                                                              | Total Respondents  | 2286         | 100.00%                  |
| 4.4. Administratory deal with machines and conflict.                         | <del>-</del> .     | al Dagnass   | Dans                     |
| Administrators deal with problems and conflicts fairly.     Strongly Agree   | Tot                | 770          | Percent of Tot<br>33.68% |
| Agree                                                                        |                    | 767          | 33.55%                   |
| Neutral                                                                      |                    | 515          | 22.53%                   |
| Disagree                                                                     |                    | 126          | 5.51%                    |
| Strongly Disagree                                                            |                    | 108          | 4.72%                    |
| g-y <del>shoog</del> roo                                                     | Total Not Answered | 0            | 0.00%                    |
|                                                                              | Total Respondents  | 2286         | 100.00%                  |
|                                                                              |                    |              |                          |
| 5. My child has been insulted, teased, made fun of or excluded at school.    | Tot                | al Responses | Percent of Tot           |
| Strongly Agree                                                               |                    | 154          | 6.74%                    |
| Agree                                                                        |                    | 207          | 9.06%                    |

|                                      | 325                                                                                                                                                           | 14.22%                              |
|--------------------------------------|---------------------------------------------------------------------------------------------------------------------------------------------------------------|-------------------------------------|
|                                      |                                                                                                                                                               | 19.34%                              |
|                                      |                                                                                                                                                               | 50.66%                              |
|                                      |                                                                                                                                                               | 0.00%                               |
| Total Respondents                    | 2286                                                                                                                                                          | 100.00%                             |
| -                                    | Total Responses                                                                                                                                               | Percent of Tota                     |
|                                      | 67                                                                                                                                                            | 2.93%                               |
|                                      | 80                                                                                                                                                            | 3.50%                               |
|                                      | 148                                                                                                                                                           | 6.47%                               |
|                                      | 241                                                                                                                                                           | 10.54%                              |
|                                      | 1750                                                                                                                                                          | 76.55%                              |
| Total Not Answered                   | 0                                                                                                                                                             | 0.00%                               |
| Total Respondents                    | 2286                                                                                                                                                          | 100.00%                             |
| D-19)                                | Total Responses                                                                                                                                               | Percent of Tota                     |
| ,                                    |                                                                                                                                                               | 44.44%                              |
|                                      |                                                                                                                                                               | 32.85%                              |
|                                      |                                                                                                                                                               | 15.53%                              |
|                                      |                                                                                                                                                               | 3.54%                               |
|                                      |                                                                                                                                                               | 2.62%                               |
| Total Not Annuared                   |                                                                                                                                                               | 1.01%                               |
|                                      |                                                                                                                                                               | 100.00%                             |
|                                      |                                                                                                                                                               |                                     |
| •                                    |                                                                                                                                                               | Percent of Total                    |
|                                      |                                                                                                                                                               | 3.72%                               |
|                                      |                                                                                                                                                               | 6.91%                               |
|                                      |                                                                                                                                                               | 22.83%                              |
|                                      |                                                                                                                                                               | 24.85%                              |
|                                      |                                                                                                                                                               | 41.69%                              |
|                                      |                                                                                                                                                               | 0.00%                               |
| Total Respondents                    | 2286                                                                                                                                                          | 100.00%                             |
|                                      | Total Responses                                                                                                                                               | Percent of Total                    |
|                                      | 1260                                                                                                                                                          | 55.12%                              |
|                                      | 606                                                                                                                                                           | 26.51%                              |
|                                      | 257                                                                                                                                                           | 11.24%                              |
|                                      | 119                                                                                                                                                           | 5.21%                               |
|                                      | 44                                                                                                                                                            | 1.92%                               |
| Total Not Answered                   | 0                                                                                                                                                             | 0.00%                               |
| Total Respondents                    | 2286                                                                                                                                                          | 100.00%                             |
|                                      | Total Responses                                                                                                                                               | Percent of Total                    |
|                                      | 1147                                                                                                                                                          | 50.17%                              |
|                                      |                                                                                                                                                               | 28.96%                              |
|                                      | 285                                                                                                                                                           | 12.47%                              |
|                                      |                                                                                                                                                               | 4.99%                               |
|                                      |                                                                                                                                                               | 3.41%                               |
| Total Not Answered                   |                                                                                                                                                               | 0.00%                               |
| Total Respondents                    |                                                                                                                                                               | 100.00%                             |
|                                      | Total December                                                                                                                                                | Dama and of Tatal                   |
|                                      | · · · · · · · · · · · · · · · · · · ·                                                                                                                         | Percent of Total                    |
|                                      |                                                                                                                                                               | 34.16%                              |
|                                      |                                                                                                                                                               | 33.51%                              |
|                                      |                                                                                                                                                               | 20.56%                              |
|                                      |                                                                                                                                                               | 8.27%                               |
|                                      | 80                                                                                                                                                            | 3.50%                               |
|                                      |                                                                                                                                                               | 0.00%                               |
| Total Not Answered Total Respondents | 0<br>2286                                                                                                                                                     | 100 00%                             |
| Total Not Answered Total Respondents |                                                                                                                                                               | 100.00%                             |
| Total Respondents                    | 2286<br>Total Responses                                                                                                                                       | Percent of Tota                     |
| Total Respondents                    | 2286  Total Responses  1004                                                                                                                                   | Percent of Total                    |
| Total Respondents                    | 2286<br>Total Responses                                                                                                                                       | Percent of Tota                     |
| Total Respondents                    | 2286  Total Responses  1004                                                                                                                                   | Percent of Total                    |
| Total Respondents                    | 2286  Total Responses  1004 596                                                                                                                               | Percent of Tota<br>43.92%<br>26.07% |
|                                      | Total Not Answered Total Respondents  D-19)  Total Not Answered Total Respondents  Total Not Answered Total Respondents  Total Respondents  Total Respondents | A442                                |