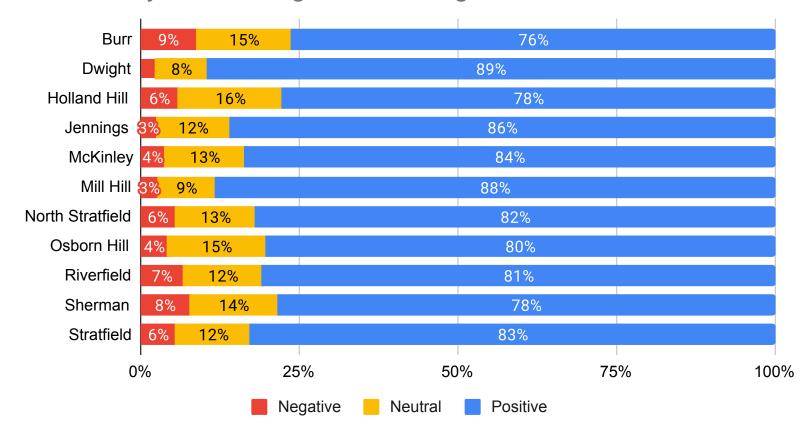

#### 2021 Climate Survey - Parent/Guardian - FPS ALL

Number of Responses: 2286

| Institutiona | l Environment |
|--------------|---------------|
|--------------|---------------|

| 1. My child likes his/her school.                                                              |                    | otal Responses | Percent of Tota  |
|------------------------------------------------------------------------------------------------|--------------------|----------------|------------------|
| Strongly Agree                                                                                 |                    | 1251           | 54.72%           |
| Agree                                                                                          |                    | 626            | 27.38%           |
| Neutral                                                                                        |                    | 280            | 12.25%           |
| Disagree                                                                                       |                    | 81             | 3.54%            |
| Strongly Disagree                                                                              |                    | 48             | 2.10%            |
|                                                                                                | Total Not Answered | 0              | 0.00%            |
|                                                                                                | Total Respondents  | 2286           | 100.00%          |
| 2. Administrators have high expectations for students at this school.                          | т                  | otal Responses | Percent of Tota  |
| Strongly Agree                                                                                 |                    | -              |                  |
| Agree                                                                                          |                    | 783<br>814     | 34.25%<br>35.61% |
| Neutral                                                                                        |                    | 497            |                  |
|                                                                                                |                    |                | 21.74%           |
| Disagree                                                                                       |                    | 148            | 6.47%            |
| Strongly Disagree                                                                              | TatalNatAccess     | 44             | 1.92%            |
|                                                                                                | Total Not Answered | 0              | 0.00%            |
|                                                                                                | Total Respondents  | 2286           | 100.00%          |
| 3. My child's school is clean and well-maintained.                                             | To                 | otal Responses | Percent of Tota  |
| Strongly Agree                                                                                 |                    | 1154           | 50.48%           |
| Agree                                                                                          |                    | 679            | 29.70%           |
| Neutral                                                                                        |                    | 313            | 13.69%           |
| Disagree                                                                                       |                    | 44             | 1.92%            |
| Strongly Disagree                                                                              |                    | 21             | 0.92%            |
|                                                                                                | Total Not Answered | 75             | 3.28%            |
|                                                                                                | Total Respondents  | 2286           | 100.00%          |
| t. I am satisfied with the technology and other instructional resources available to my child. | To                 | otal Responses | Percent of Total |
| Strongly Agree                                                                                 |                    | 1080           | 47.24%           |
| Agree                                                                                          |                    | 748            | 32.72%           |
| Neutral                                                                                        |                    | 320            | 14.00%           |
| Disagree                                                                                       |                    | 92             | 4.02%            |
| Strongly Disagree                                                                              |                    | 46             | 2.01%            |
| Subligity Disagree                                                                             | Total Not Answered | 0              | 0.00%            |
|                                                                                                | Total Respondents  | 2286           | 100.00%          |
|                                                                                                | _                  |                | B                |
| 5. The school offers me many ways to be involved in my child's education.                      |                    | otal Responses | Percent of Tota  |
| Strongly Agree                                                                                 |                    | 451            | 19.73%           |
| Agree                                                                                          |                    | 651            | 28.48%           |
| Neutral                                                                                        |                    | 678            | 29.66%           |
| Disagree                                                                                       |                    | 323            | 14.13%           |
| Strongly Disagree                                                                              |                    | 183            | 8.01%            |
|                                                                                                | Total Not Answered | 0              | 0.00%            |
|                                                                                                | Total Respondents  | 2286           | 100.00%          |
| 6. I would recommend this school to friends and family.                                        | Т                  | otal Responses | Percent of Tota  |
| Strongly Agree                                                                                 |                    | 1229           | 53.76%           |
| Agree                                                                                          |                    | 634            | 27.73%           |
| Neutral                                                                                        |                    | 276            | 12.07%           |
| Disagree                                                                                       |                    | 98             | 4.29%            |
| Strongly Disagree                                                                              |                    | 49             | 2.14%            |
|                                                                                                | Total Not Answered | 0              | 0.00%            |
|                                                                                                | Total Respondents  | 2286           | 100.00%          |
| 7. Parents are encouraged to participate in important school decisions.                        | т                  | otal Responses | Percent of Total |
| Strongly Agree                                                                                 | <u>''</u>          | 539            | 23.58%           |
| Agree                                                                                          |                    | 612            | 26.77%           |
| Neutral                                                                                        |                    |                |                  |
|                                                                                                |                    | 676            | 29.57%           |
| Disagree                                                                                       |                    | 297            | 12.99%           |
| Strongly Disagree                                                                              |                    | 162            | 7.09%            |
|                                                                                                | Total Not Answered | 0              | 0.00%            |
|                                                                                                | Total Respondents  | 2286           | 100.00%          |