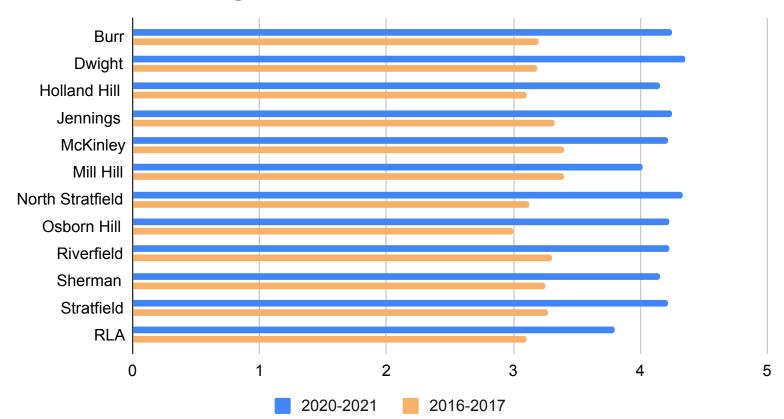

|                    | 109             | 7.13%          |
| Disagree                                                      |                    | 9               | 0.59%          |
| Strongly Disagree                                             |                    | 19              | 1.24%          |
|                                                               | Total Not Answered | 0               | 0.00%          |
|                                                               |                    |                 |                |

## District Elementary Students 3-5 Domains



## Elementary Students 3-5 Domains



## 3-5 Student Average Domain 1: Institutional Environment



5.00

## 3-5 Student Average Domain 1: Institutional Environment



#### Elementary: Domain 1 Institutional Environment



## 3-5 Student Average Domain 2: Teaching and Learning



## 3-5 Student Average Domain 2: Teaching and Learning



#### Elementary 2: Teaching and Learning



## 3-5 Student Average Domain 3: Safety



5.00

## 3-5 Student Average Domain 3: Safety



### Elementary Domain 3: Safety



# 3-5 Student Average Domain 4: Interpersonal Relationships



5.00

## 3-5 Student Average Domain 4: Interperonal Relationships



#### Elementary Domain 4: Interpersonal Relationships