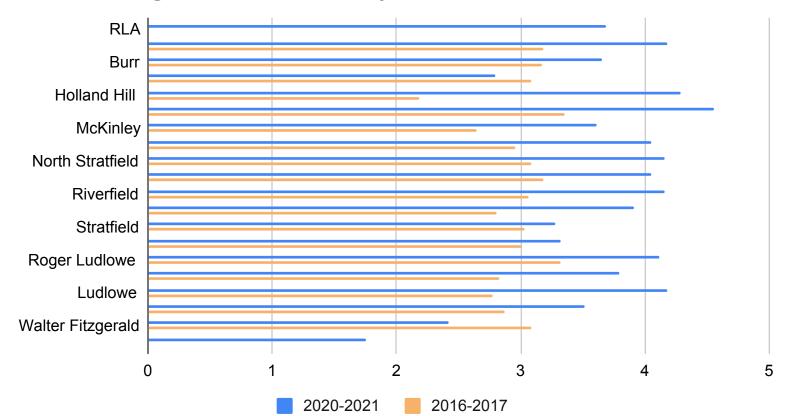

#### 2021 Climate Survey - Parent/Guardian - FPS ALL

Number of Responses: 2286

| Institutiona | l Environment |
|--------------|---------------|
|--------------|---------------|

| 1. My child likes his/her school.                                                              |                    | otal Responses | Percent of Tota  |
|------------------------------------------------------------------------------------------------|--------------------|----------------|------------------|
| Strongly Agree                                                                                 |                    | 1251           | 54.72%           |
| Agree                                                                                          |                    | 626            | 27.38%           |
| Neutral                                                                                        |                    | 280            | 12.25%           |
| Disagree                                                                                       |                    | 81             | 3.54%            |
| Strongly Disagree                                                                              |                    | 48             | 2.10%            |
|                                                                                                | Total Not Answered | 0              | 0.00%            |
|                                                                                                | Total Respondents  | 2286           | 100.00%          |
| 2. Administrators have high expectations for students at this school.                          | т                  | otal Responses | Percent of Tota  |
| Strongly Agree                                                                                 |                    | -              |                  |
| Agree                                                                                          |                    | 783<br>814     | 34.25%<br>35.61% |
| Neutral                                                                                        |                    | 497            |                  |
|                                                                                                |                    |                | 21.74%           |
| Disagree                                                                                       |                    | 148            | 6.47%            |
| Strongly Disagree                                                                              | TatalNatAccess     | 44             | 1.92%            |
|                                                                                                | Total Not Answered | 0              | 0.00%            |
|                                                                                                | Total Respondents  | 2286           | 100.00%          |
| 3. My child's school is clean and well-maintained.                                             | To                 | otal Responses | Percent of Tota  |
| Strongly Agree                                                                                 |                    | 1154           | 50.48%           |
| Agree                                                                                          |                    | 679            | 29.70%           |
| Neutral                                                                                        |                    | 313            | 13.69%           |
| Disagree                                                                                       |                    | 44             | 1.92%            |
| Strongly Disagree                                                                              |                    | 21             | 0.92%            |
|                                                                                                | Total Not Answered | 75             | 3.28%            |
|                                                                                                | Total Respondents  | 2286           | 100.00%          |
| t. I am satisfied with the technology and other instructional resources available to my child. | To                 | otal Responses | Percent of Total |
| Strongly Agree                                                                                 |                    | 1080           | 47.24%           |
| Agree                                                                                          |                    | 748            | 32.72%           |
| Neutral                                                                                        |                    | 320            | 14.00%           |
| Disagree                                                                                       |                    | 92             | 4.02%            |
| Strongly Disagree                                                                              |                    | 46             | 2.01%            |
| Subligity Disagree                                                                             | Total Not Answered | 0              | 0.00%            |
|                                                                                                | Total Respondents  | 2286           | 100.00%          |
|                                                                                                | _                  |                | B                |
| 5. The school offers me many ways to be involved in my child's education.                      |                    | otal Responses | Percent of Tota  |
| Strongly Agree                                                                                 |                    | 451            | 19.73%           |
| Agree                                                                                          |                    | 651            | 28.48%           |
| Neutral                                                                                        |                    | 678            | 29.66%           |
| Disagree                                                                                       |                    | 323            | 14.13%           |
| Strongly Disagree                                                                              |                    | 183            | 8.01%            |
|                                                                                                | Total Not Answered | 0              | 0.00%            |
|                                                                                                | Total Respondents  | 2286           | 100.00%          |
| 6. I would recommend this school to friends and family.                                        | Т                  | otal Responses | Percent of Tota  |
| Strongly Agree                                                                                 |                    | 1229           | 53.76%           |
| Agree                                                                                          |                    | 634            | 27.73%           |
| Neutral                                                                                        |                    | 276            | 12.07%           |
| Disagree                                                                                       |                    | 98             | 4.29%            |
| Strongly Disagree                                                                              |                    | 49             | 2.14%            |
|                                                                                                | Total Not Answered | 0              | 0.00%            |
|                                                                                                | Total Respondents  | 2286           | 100.00%          |
| 7. Parents are encouraged to participate in important school decisions.                        | т                  | otal Responses | Percent of Total |
| Strongly Agree                                                                                 | <u>''</u>          | 539            | 23.58%           |
| Agree                                                                                          |                    | 612            | 26.77%           |
| Neutral                                                                                        |                    |                |                  |
|                                                                                                |                    | 676            | 29.57%           |
| Disagree                                                                                       |                    | 297            | 12.99%           |
| Strongly Disagree                                                                              |                    | 162            | 7.09%            |
|                                                                                                | Total Not Answered | 0              | 0.00%            |
|                                                                                                | Total Respondents  | 2286           | 100.00%          |

| 8. My child's school provides opportunities for parents to serve as leaders. | Tot                | al Responses | Percent of Tota          |
|------------------------------------------------------------------------------|--------------------|--------------|--------------------------|
| Strongly Agree                                                               |                    | 747          | 32.68%                   |
| Agree                                                                        |                    | 637          | 27.87%                   |
| Neutral                                                                      |                    | 594          | 25.98%                   |
| Disagree                                                                     |                    | 192          | 8.40%                    |
| Strongly Disagree                                                            |                    | 116          | 5.07%                    |
|                                                                              | Total Not Answered | 0            | 0.00%                    |
|                                                                              | Total Respondents  | 2286         | 100.00%                  |
| Teaching and Learning                                                        |                    |              |                          |
| 9. My child is learning a lot in school this year.                           | Tot                | al Responses | Percent of Total         |
| Strongly Agree                                                               |                    | 647          | 28.30%                   |
| Agree                                                                        |                    | 717          | 31.36%                   |
| Neutral                                                                      |                    | 594          | 25.98%                   |
| Disagree                                                                     |                    | 237          | 10.37%                   |
| Strongly Disagree                                                            |                    | 91           | 3.98%                    |
|                                                                              | Total Not Answered | 0            | 0.00%                    |
|                                                                              | Total Respondents  | 2286         | 100.00%                  |
| 10. This school is a good place to learn.                                    | Tot                | al Responses | Percent of Tot           |
| Strongly Agree                                                               | 100                | 1143         | 50.00%                   |
| Agree                                                                        |                    | 738          | 32.28%                   |
| Neutral                                                                      |                    | 736<br>276   | 12.07%                   |
| Disagree                                                                     |                    | 94           | 4.11%                    |
| Strongly Disagree                                                            |                    | 94<br>35     | 4.11%<br>1.53%           |
| Grongry Bladgree                                                             | Total Not Answered | 0            | 0.00%                    |
|                                                                              | Total Respondents  | 2286         | 100.00%                  |
|                                                                              | Total Nesspondents | 2200         | 100.0070                 |
| 11. My child is challenged to meet high expectations at this school.         | Tot                | al Responses | Percent of To            |
| Strongly Agree                                                               |                    | 758          | 33.16%                   |
| Agree                                                                        |                    | 793          | 34.69%                   |
| Neutral                                                                      |                    | 480          | 21.00%                   |
| Disagree                                                                     |                    | 164          | 7.17%                    |
| Strongly Disagree                                                            |                    | 91           | 3.98%                    |
|                                                                              | Total Not Answered | 0            | 0.00%                    |
|                                                                              | Total Respondents  | 2286         | 100.00%                  |
| 12. My child can get the resources he/she needs to be successful.            | Tot                | al Responses | Percent of Tot           |
| Strongly Agree                                                               | 100                | 918          | 40.16%                   |
| Agree                                                                        |                    | 775          | 33.90%                   |
| Neutral                                                                      |                    | 361          | 15.79%                   |
| Disagree                                                                     |                    | 161          | 7.04%                    |
| Strongly Disagree                                                            |                    | 71           | 3.11%                    |
| Changy Bloaged                                                               | Total Not Answered | 0            | 0.00%                    |
|                                                                              | Total Respondents  | 2286         | 100.00%                  |
| Safety                                                                       | rotal reopoliteme  | 2200         | 100.0070                 |
| 3. The rules are fairly and consistenty enforced at this school.             | Tot                | al Responses | Percent of Tot           |
| Strongly Agree                                                               |                    | 959          | 41.95%                   |
| Agree                                                                        |                    | 759          | 33.20%                   |
| Neutral                                                                      |                    | 406          | 17.76%                   |
| Disagree                                                                     |                    | 85           | 3.72%                    |
| Strongly Disagree                                                            |                    | 77           | 3.37%                    |
|                                                                              | Total Not Answered | 0            | 0.00%                    |
|                                                                              | Total Respondents  | 2286         | 100.00%                  |
| 4.4. Administratory deal with machines and conflict.                         | <del>-</del> .     | al Dagnass   | Dans                     |
| Administrators deal with problems and conflicts fairly.     Strongly Agree   | Tot                | 770          | Percent of Tot<br>33.68% |
| Agree                                                                        |                    | 767          | 33.55%                   |
| Neutral                                                                      |                    | 515          | 22.53%                   |
| Disagree                                                                     |                    | 126          | 5.51%                    |
| Strongly Disagree                                                            |                    | 108          | 4.72%                    |
| g-y <del>shoog</del> roo                                                     | Total Not Answered | 0            | 0.00%                    |
|                                                                              | Total Respondents  | 2286         | 100.00%                  |
|                                                                              |                    |              |                          |
| 5. My child has been insulted, teased, made fun of or excluded at school.    | Tot                | al Responses | Percent of Tot           |
| Strongly Agree                                                               |                    | 154          | 6.74%                    |
| Agree                                                                        |                    | 207          | 9.06%                    |

|                                      | 325                                                                                                                                                           | 14.22%                              |
|--------------------------------------|---------------------------------------------------------------------------------------------------------------------------------------------------------------|-------------------------------------|
|                                      |                                                                                                                                                               | 19.34%                              |
|                                      |                                                                                                                                                               | 50.66%                              |
|                                      |                                                                                                                                                               | 0.00%                               |
| Total Respondents                    | 2286                                                                                                                                                          | 100.00%                             |
| -                                    | Total Responses                                                                                                                                               | Percent of Tota                     |
|                                      | 67                                                                                                                                                            | 2.93%                               |
|                                      | 80                                                                                                                                                            | 3.50%                               |
|                                      | 148                                                                                                                                                           | 6.47%                               |
|                                      | 241                                                                                                                                                           | 10.54%                              |
|                                      | 1750                                                                                                                                                          | 76.55%                              |
| Total Not Answered                   | 0                                                                                                                                                             | 0.00%                               |
| Total Respondents                    | 2286                                                                                                                                                          | 100.00%                             |
| D-19)                                | Total Responses                                                                                                                                               | Percent of Tota                     |
| ,                                    |                                                                                                                                                               | 44.44%                              |
|                                      |                                                                                                                                                               | 32.85%                              |
|                                      |                                                                                                                                                               | 15.53%                              |
|                                      |                                                                                                                                                               | 3.54%                               |
|                                      |                                                                                                                                                               | 2.62%                               |
| Total Not Annuared                   |                                                                                                                                                               | 1.01%                               |
|                                      |                                                                                                                                                               | 100.00%                             |
|                                      |                                                                                                                                                               |                                     |
| •                                    |                                                                                                                                                               | Percent of Total                    |
|                                      |                                                                                                                                                               | 3.72%                               |
|                                      |                                                                                                                                                               | 6.91%                               |
|                                      |                                                                                                                                                               | 22.83%                              |
|                                      |                                                                                                                                                               | 24.85%                              |
|                                      |                                                                                                                                                               | 41.69%                              |
|                                      |                                                                                                                                                               | 0.00%                               |
| Total Respondents                    | 2286                                                                                                                                                          | 100.00%                             |
|                                      | Total Responses                                                                                                                                               | Percent of Total                    |
|                                      | 1260                                                                                                                                                          | 55.12%                              |
|                                      | 606                                                                                                                                                           | 26.51%                              |
|                                      | 257                                                                                                                                                           | 11.24%                              |
|                                      | 119                                                                                                                                                           | 5.21%                               |
|                                      | 44                                                                                                                                                            | 1.92%                               |
| Total Not Answered                   | 0                                                                                                                                                             | 0.00%                               |
| Total Respondents                    | 2286                                                                                                                                                          | 100.00%                             |
|                                      | Total Responses                                                                                                                                               | Percent of Total                    |
|                                      | 1147                                                                                                                                                          | 50.17%                              |
|                                      |                                                                                                                                                               | 28.96%                              |
|                                      | 285                                                                                                                                                           | 12.47%                              |
|                                      |                                                                                                                                                               | 4.99%                               |
|                                      |                                                                                                                                                               | 3.41%                               |
| Total Not Answered                   |                                                                                                                                                               | 0.00%                               |
| Total Respondents                    |                                                                                                                                                               | 100.00%                             |
|                                      | Total December                                                                                                                                                | Dama and of Tatal                   |
|                                      | · · · · · · · · · · · · · · · · · · ·                                                                                                                         | Percent of Total                    |
|                                      |                                                                                                                                                               | 34.16%                              |
|                                      |                                                                                                                                                               | 33.51%                              |
|                                      |                                                                                                                                                               | 20.56%                              |
|                                      |                                                                                                                                                               | 8.27%                               |
|                                      | 80                                                                                                                                                            | 3.50%                               |
|                                      |                                                                                                                                                               | 0.00%                               |
| Total Not Answered Total Respondents | 0<br>2286                                                                                                                                                     | 100 00%                             |
| Total Not Answered Total Respondents |                                                                                                                                                               | 100.00%                             |
| Total Respondents                    | 2286<br>Total Responses                                                                                                                                       | Percent of Tota                     |
| Total Respondents                    | 2286  Total Responses  1004                                                                                                                                   | Percent of Total                    |
| Total Respondents                    | 2286<br>Total Responses                                                                                                                                       | Percent of Tota                     |
| Total Respondents                    | 2286  Total Responses  1004                                                                                                                                   | Percent of Total                    |
| Total Respondents                    | 2286  Total Responses  1004 596                                                                                                                               | Percent of Tota<br>43.92%<br>26.07% |
|                                      | Total Not Answered Total Respondents  D-19)  Total Not Answered Total Respondents  Total Not Answered Total Respondents  Total Respondents  Total Respondents | A442                                |