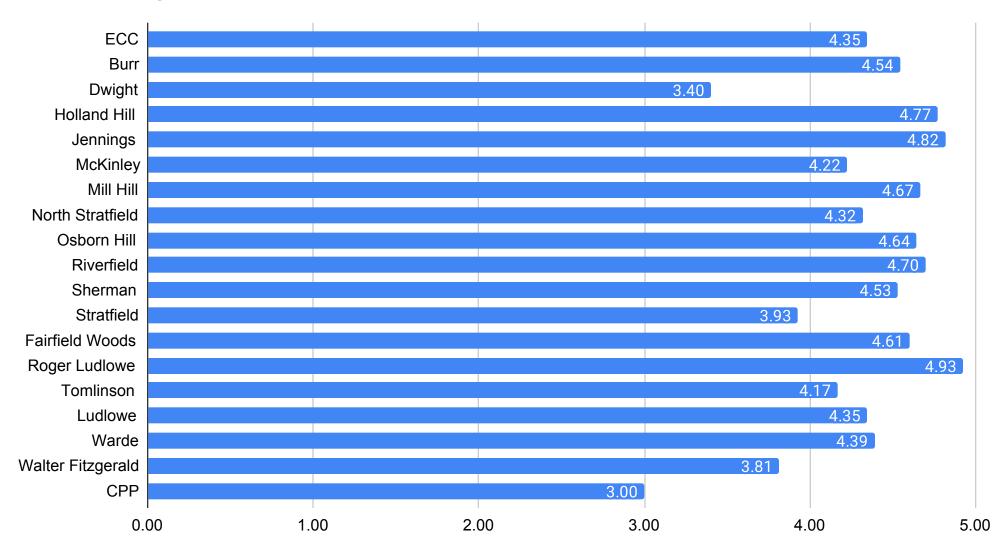

#### 2021 Climate Survey - Parent/Guardian - FPS ALL

Number of Responses: 2286

| Institutiona | l Environment |
|--------------|---------------|
|--------------|---------------|

| 1. My child likes his/her school.                                                              |                    | otal Responses | Percent of Tota  |
|------------------------------------------------------------------------------------------------|--------------------|----------------|------------------|
| Strongly Agree                                                                                 |                    | 1251           | 54.72%           |
| Agree                                                                                          |                    | 626            | 27.38%           |
| Neutral                                                                                        |                    | 280            | 12.25%           |
| Disagree                                                                                       |                    | 81             | 3.54%            |
| Strongly Disagree                                                                              |                    | 48             | 2.10%            |
|                                                                                                | Total Not Answered | 0              | 0.00%            |
|                                                                                                | Total Respondents  | 2286           | 100.00%          |
| 2. Administrators have high expectations for students at this school.                          | т                  | otal Responses | Percent of Tota  |
| Strongly Agree                                                                                 |                    | -              |                  |
| Agree                                                                                          |                    | 783<br>814     | 34.25%<br>35.61% |
| Neutral                                                                                        |                    | 497            |                  |
|                                                                                                |                    |                | 21.74%           |
| Disagree                                                                                       |                    | 148            | 6.47%            |
| Strongly Disagree                                                                              | TatalNatAccess     | 44             | 1.92%            |
|                                                                                                | Total Not Answered | 0              | 0.00%            |
|                                                                                                | Total Respondents  | 2286           | 100.00%          |
| 3. My child's school is clean and well-maintained.                                             | To                 | otal Responses | Percent of Tota  |
| Strongly Agree                                                                                 |                    | 1154           | 50.48%           |
| Agree                                                                                          |                    | 679            | 29.70%           |
| Neutral                                                                                        |                    | 313            | 13.69%           |
| Disagree                                                                                       |                    | 44             | 1.92%            |
| Strongly Disagree                                                                              |                    | 21             | 0.92%            |
|                                                                                                | Total Not Answered | 75             | 3.28%            |
|                                                                                                | Total Respondents  | 2286           | 100.00%          |
| t. I am satisfied with the technology and other instructional resources available to my child. | To                 | otal Responses | Percent of Total |
| Strongly Agree                                                                                 |                    | 1080           | 47.24%           |
| Agree                                                                                          |                    | 748            | 32.72%           |
| Neutral                                                                                        |                    | 320            | 14.00%           |
| Disagree                                                                                       |                    | 92             | 4.02%            |
| Strongly Disagree                                                                              |                    | 46             | 2.01%            |
| Subligity Disagree                                                                             | Total Not Answered | 0              | 0.00%            |
|                                                                                                | Total Respondents  | 2286           | 100.00%          |
|                                                                                                | _                  |                | B                |
| 5. The school offers me many ways to be involved in my child's education.                      |                    | otal Responses | Percent of Tota  |
| Strongly Agree                                                                                 |                    | 451            | 19.73%           |
| Agree                                                                                          |                    | 651            | 28.48%           |
| Neutral                                                                                        |                    | 678            | 29.66%           |
| Disagree                                                                                       |                    | 323            | 14.13%           |
| Strongly Disagree                                                                              |                    | 183            | 8.01%            |
|                                                                                                | Total Not Answered | 0              | 0.00%            |
|                                                                                                | Total Respondents  | 2286           | 100.00%          |
| 6. I would recommend this school to friends and family.                                        | Т                  | otal Responses | Percent of Tota  |
| Strongly Agree                                                                                 |                    | 1229           | 53.76%           |
| Agree                                                                                          |                    | 634            | 27.73%           |
| Neutral                                                                                        |                    | 276            | 12.07%           |
| Disagree                                                                                       |                    | 98             | 4.29%            |
| Strongly Disagree                                                                              |                    | 49             | 2.14%            |
|                                                                                                | Total Not Answered | 0              | 0.00%            |
|                                                                                                | Total Respondents  | 2286           | 100.00%          |
| 7. Parents are encouraged to participate in important school decisions.                        | т                  | otal Responses | Percent of Total |
| Strongly Agree                                                                                 | <u>''</u>          | 539            | 23.58%           |
| Agree                                                                                          |                    | 612            | 26.77%           |
| Neutral                                                                                        |                    |                |                  |
|                                                                                                |                    | 676            | 29.57%           |
| Disagree                                                                                       |                    | 297            | 12.99%           |
| Strongly Disagree                                                                              |                    | 162            | 7.09%            |
|                                                                                                | Total Not Answered | 0              | 0.00%            |
|                                                                                                | Total Respondents  | 2286           | 100.00%          |

| 8. My child's school provides opportunities for parents to serve as leaders. | Tot                | al Responses | Percent of Tota          |
|------------------------------------------------------------------------------|--------------------|--------------|--------------------------|
| Strongly Agree                                                               |                    | 747          | 32.68%                   |
| Agree                                                                        |                    | 637          | 27.87%                   |
| Neutral                                                                      |                    | 594          | 25.98%                   |
| Disagree                                                                     |                    | 192          | 8.40%                    |
| Strongly Disagree                                                            |                    | 116          | 5.07%                    |
|                                                                              | Total Not Answered | 0            | 0.00%                    |
|                                                                              | Total Respondents  | 2286         | 100.00%                  |
| Teaching and Learning                                                        |                    |              |                          |
| 9. My child is learning a lot in school this year.                           | Tot                | al Responses | Percent of Total         |
| Strongly Agree                                                               |                    | 647          | 28.30%                   |
| Agree                                                                        |                    | 717          | 31.36%                   |
| Neutral                                                                      |                    | 594          | 25.98%                   |
| Disagree                                                                     |                    | 237          | 10.37%                   |
| Strongly Disagree                                                            |                    | 91           | 3.98%                    |
|                                                                              | Total Not Answered | 0            | 0.00%                    |
|                                                                              | Total Respondents  | 2286         | 100.00%                  |
| 10. This school is a good place to learn.                                    | Tot                | al Responses | Percent of Tot           |
| Strongly Agree                                                               | 100                | 1143         | 50.00%                   |
| Agree                                                                        |                    | 738          | 32.28%                   |
| Neutral                                                                      |                    | 736<br>276   | 12.07%                   |
| Disagree                                                                     |                    | 94           | 4.11%                    |
| Strongly Disagree                                                            |                    | 94<br>35     | 4.11%<br>1.53%           |
| Grongry Bladgree                                                             | Total Not Answered | 0            | 0.00%                    |
|                                                                              | Total Respondents  | 2286         | 100.00%                  |
|                                                                              | Total Nesspondents | 2200         | 100.0070                 |
| 11. My child is challenged to meet high expectations at this school.         | Tot                | al Responses | Percent of To            |
| Strongly Agree                                                               |                    | 758          | 33.16%                   |
| Agree                                                                        |                    | 793          | 34.69%                   |
| Neutral                                                                      |                    | 480          | 21.00%                   |
| Disagree                                                                     |                    | 164          | 7.17%                    |
| Strongly Disagree                                                            |                    | 91           | 3.98%                    |
|                                                                              | Total Not Answered | 0            | 0.00%                    |
|                                                                              | Total Respondents  | 2286         | 100.00%                  |
| 12. My child can get the resources he/she needs to be successful.            | Tot                | al Responses | Percent of Tot           |
| Strongly Agree                                                               | 100                | 918          | 40.16%                   |
| Agree                                                                        |                    | 775          | 33.90%                   |
| Neutral                                                                      |                    | 361          | 15.79%                   |
| Disagree                                                                     |                    | 161          | 7.04%                    |
| Strongly Disagree                                                            |                    | 71           | 3.11%                    |
| Changy Bloaged                                                               | Total Not Answered | 0            | 0.00%                    |
|                                                                              | Total Respondents  | 2286         | 100.00%                  |
| Safety                                                                       | rotal reopoliteme  | 2200         | 100.0070                 |
| 3. The rules are fairly and consistenty enforced at this school.             | Tot                | al Responses | Percent of Tot           |
| Strongly Agree                                                               |                    | 959          | 41.95%                   |
| Agree                                                                        |                    | 759          | 33.20%                   |
| Neutral                                                                      |                    | 406          | 17.76%                   |
| Disagree                                                                     |                    | 85           | 3.72%                    |
| Strongly Disagree                                                            |                    | 77           | 3.37%                    |
|                                                                              | Total Not Answered | 0            | 0.00%                    |
|                                                                              | Total Respondents  | 2286         | 100.00%                  |
| 4.4. Administratory deal with machines and conflict.                         | <del>-</del> .     | al Dagnass   | Dans                     |
| Administrators deal with problems and conflicts fairly.     Strongly Agree   | Tot                | 770          | Percent of Tot<br>33.68% |
| Agree                                                                        |                    | 767          | 33.55%                   |
| Neutral                                                                      |                    | 515          | 22.53%                   |
| Disagree                                                                     |                    | 126          | 5.51%                    |
| Strongly Disagree                                                            |                    | 108          | 4.72%                    |
| g-y <del>shoog</del> roo                                                     | Total Not Answered | 0            | 0.00%                    |
|                                                                              | Total Respondents  | 2286         | 100.00%                  |
|                                                                              |                    |              |                          |
| 5. My child has been insulted, teased, made fun of or excluded at school.    | Tot                | al Responses | Percent of Tot           |
| Strongly Agree                                                               |                    | 154          | 6.74%                    |
| Agree                                                                        |                    | 207          | 9.06%                    |

|                                      | 325                                                                                                                                                           | 14.22%                              |
|--------------------------------------|---------------------------------------------------------------------------------------------------------------------------------------------------------------|-------------------------------------|
|                                      |                                                                                                                                                               | 19.34%                              |
|                                      |                                                                                                                                                               | 50.66%                              |
|                                      |                                                                                                                                                               | 0.00%                               |
| Total Respondents                    | 2286                                                                                                                                                          | 100.00%                             |
| -                                    | Total Responses                                                                                                                                               | Percent of Tota                     |
|                                      | 67                                                                                                                                                            | 2.93%                               |
|                                      | 80                                                                                                                                                            | 3.50%                               |
|                                      | 148                                                                                                                                                           | 6.47%                               |
|                                      | 241                                                                                                                                                           | 10.54%                              |
|                                      | 1750                                                                                                                                                          | 76.55%                              |
| Total Not Answered                   | 0                                                                                                                                                             | 0.00%                               |
| Total Respondents                    | 2286                                                                                                                                                          | 100.00%                             |
| D-19)                                | Total Responses                                                                                                                                               | Percent of Tota                     |
| ,                                    |                                                                                                                                                               | 44.44%                              |
|                                      |                                                                                                                                                               | 32.85%                              |
|                                      |                                                                                                                                                               | 15.53%                              |
|                                      |                                                                                                                                                               | 3.54%                               |
|                                      |                                                                                                                                                               | 2.62%                               |
| Total Not Annuared                   |                                                                                                                                                               | 1.01%                               |
|                                      |                                                                                                                                                               | 100.00%                             |
|                                      |                                                                                                                                                               |                                     |
| •                                    |                                                                                                                                                               | Percent of Total                    |
|                                      |                                                                                                                                                               | 3.72%                               |
|                                      |                                                                                                                                                               | 6.91%                               |
|                                      |                                                                                                                                                               | 22.83%                              |
|                                      |                                                                                                                                                               | 24.85%                              |
|                                      |                                                                                                                                                               | 41.69%                              |
|                                      |                                                                                                                                                               | 0.00%                               |
| Total Respondents                    | 2286                                                                                                                                                          | 100.00%                             |
|                                      | Total Responses                                                                                                                                               | Percent of Total                    |
|                                      | 1260                                                                                                                                                          | 55.12%                              |
|                                      | 606                                                                                                                                                           | 26.51%                              |
|                                      | 257                                                                                                                                                           | 11.24%                              |
|                                      | 119                                                                                                                                                           | 5.21%                               |
|                                      | 44                                                                                                                                                            | 1.92%                               |
| Total Not Answered                   | 0                                                                                                                                                             | 0.00%                               |
| Total Respondents                    | 2286                                                                                                                                                          | 100.00%                             |
|                                      | Total Responses                                                                                                                                               | Percent of Total                    |
|                                      | 1147                                                                                                                                                          | 50.17%                              |
|                                      |                                                                                                                                                               | 28.96%                              |
|                                      | 285                                                                                                                                                           | 12.47%                              |
|                                      |                                                                                                                                                               | 4.99%                               |
|                                      |                                                                                                                                                               | 3.41%                               |
| Total Not Answered                   |                                                                                                                                                               | 0.00%                               |
| Total Respondents                    |                                                                                                                                                               | 100.00%                             |
|                                      | Total December                                                                                                                                                | Dama and of Tatal                   |
|                                      | · · · · · · · · · · · · · · · · · · ·                                                                                                                         | Percent of Total                    |
|                                      |                                                                                                                                                               | 34.16%                              |
|                                      |                                                                                                                                                               | 33.51%                              |
|                                      |                                                                                                                                                               | 20.56%                              |
|                                      |                                                                                                                                                               | 8.27%                               |
|                                      | 80                                                                                                                                                            | 3.50%                               |
|                                      |                                                                                                                                                               | 0.00%                               |
| Total Not Answered Total Respondents | 0<br>2286                                                                                                                                                     | 100 00%                             |
| Total Not Answered Total Respondents |                                                                                                                                                               | 100.00%                             |
| Total Respondents                    | 2286<br>Total Responses                                                                                                                                       | Percent of Tota                     |
| Total Respondents                    | 2286  Total Responses  1004                                                                                                                                   | Percent of Total                    |
| Total Respondents                    | 2286<br>Total Responses                                                                                                                                       | Percent of Tota                     |
| Total Respondents                    | 2286  Total Responses  1004                                                                                                                                   | Percent of Total                    |
| Total Respondents                    | 2286  Total Responses  1004 596                                                                                                                               | Percent of Tota<br>43.92%<br>26.07% |
|                                      | Total Not Answered Total Respondents  D-19)  Total Not Answered Total Respondents  Total Not Answered Total Respondents  Total Respondents  Total Respondents | A442                                |