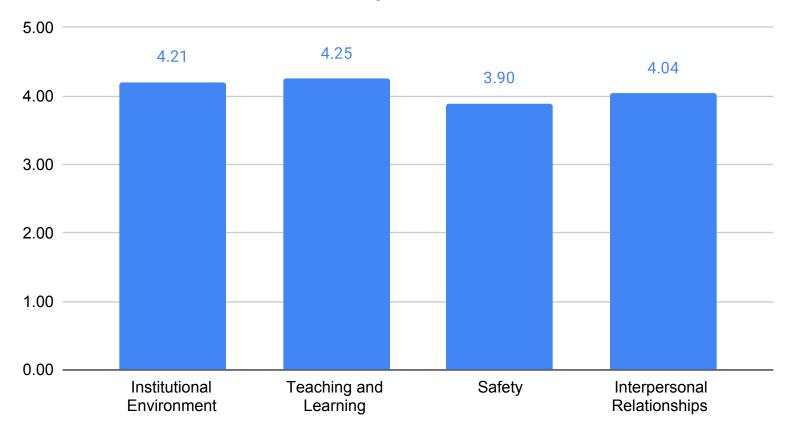

| 71.03%         |
| Agree                                                         |                    | 306             | 20.01%         |
| Neutral                                                       |                    | 109             | 7.13%          |
| Disagree                                                      |                    | 9               | 0.59%          |
| Strongly Disagree                                             |                    | 19              | 1.24%          |
|                                                               | Total Not Answered | 0               | 0.00%          |
|                                                               |                    |                 |                |

## District Elementary Students 3-5 Domains



## Elementary Students 3-5 Domains



## 3-5 Student Average Domain 1: Institutional Environment



5.00

## 3-5 Student Average Domain 1: Institutional Environment



#### Elementary: Domain 1 Institutional Environment



## 3-5 Student Average Domain 2: Teaching and Learning



## 3-5 Student Average Domain 2: Teaching and Learning



#### Elementary 2: Teaching and Learning



## 3-5 Student Average Domain 3: Safety



5.00

## 3-5 Student Average Domain 3: Safety



### Elementary Domain 3: Safety



# 3-5 Student Average Domain 4: Interpersonal Relationships



5.00

## 3-5 Student Average Domain 4: Interperonal Relationships



#### Elementary Domain 4: Interpersonal Relationships