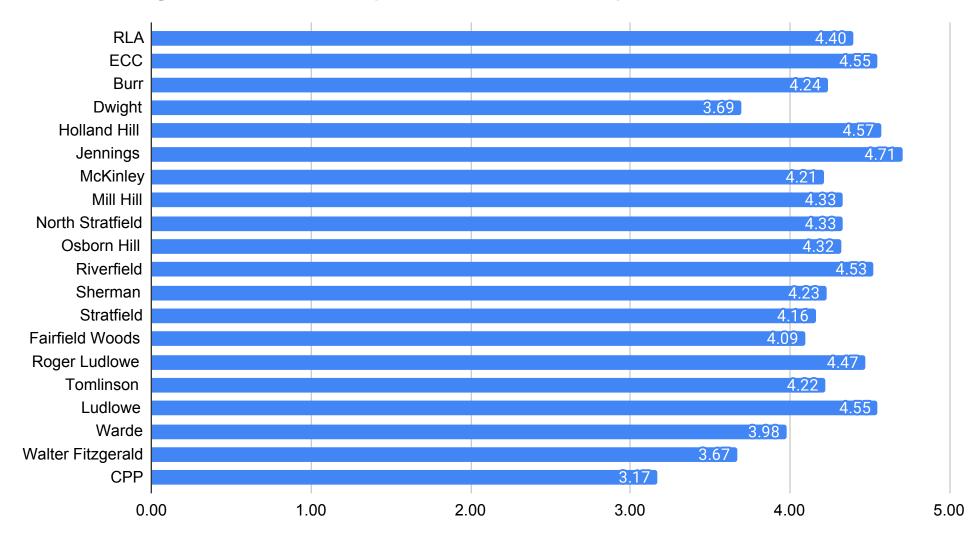

#### 2021 Climate Survey - Parent/Guardian - FPS ALL

Number of Responses: 2286

| Institutiona | l Environment |
|--------------|---------------|
|--------------|---------------|

| 1. My child likes his/her school.                                                              |                    | otal Responses | Percent of Tota  |
|------------------------------------------------------------------------------------------------|--------------------|----------------|------------------|
| Strongly Agree                                                                                 |                    | 1251           | 54.72%           |
| Agree                                                                                          |                    | 626            | 27.38%           |
| Neutral                                                                                        |                    | 280            | 12.25%           |
| Disagree                                                                                       |                    | 81             | 3.54%            |
| Strongly Disagree                                                                              |                    | 48             | 2.10%            |
|                                                                                                | Total Not Answered | 0              | 0.00%            |
|                                                                                                | Total Respondents  | 2286           | 100.00%          |
| 2. Administrators have high expectations for students at this school.                          | т                  | otal Responses | Percent of Tota  |
| Strongly Agree                                                                                 |                    | -              |                  |
| Agree                                                                                          |                    | 783<br>814     | 34.25%<br>35.61% |
| Neutral                                                                                        |                    | 497            |                  |
|                                                                                                |                    |                | 21.74%           |
| Disagree                                                                                       |                    | 148            | 6.47%            |
| Strongly Disagree                                                                              | TatalNatAccess     | 44             | 1.92%            |
|                                                                                                | Total Not Answered | 0              | 0.00%            |
|                                                                                                | Total Respondents  | 2286           | 100.00%          |
| 3. My child's school is clean and well-maintained.                                             | To                 | otal Responses | Percent of Tota  |
| Strongly Agree                                                                                 |                    | 1154           | 50.48%           |
| Agree                                                                                          |                    | 679            | 29.70%           |
| Neutral                                                                                        |                    | 313            | 13.69%           |
| Disagree                                                                                       |                    | 44             | 1.92%            |
| Strongly Disagree                                                                              |                    | 21             | 0.92%            |
|                                                                                                | Total Not Answered | 75             | 3.28%            |
|                                                                                                | Total Respondents  | 2286           | 100.00%          |
| t. I am satisfied with the technology and other instructional resources available to my child. | To                 | otal Responses | Percent of Total |
| Strongly Agree                                                                                 |                    | 1080           | 47.24%           |
| Agree                                                                                          |                    | 748            | 32.72%           |
| Neutral                                                                                        |                    | 320            | 14.00%           |
| Disagree                                                                                       |                    | 92             | 4.02%            |
| Strongly Disagree                                                                              |                    | 46             | 2.01%            |
| Subligity Disagree                                                                             | Total Not Answered | 0              | 0.00%            |
|                                                                                                | Total Respondents  | 2286           | 100.00%          |
|                                                                                                | _                  |                | B                |
| 5. The school offers me many ways to be involved in my child's education.                      |                    | otal Responses | Percent of Tota  |
| Strongly Agree                                                                                 |                    | 451            | 19.73%           |
| Agree                                                                                          |                    | 651            | 28.48%           |
| Neutral                                                                                        |                    | 678            | 29.66%           |
| Disagree                                                                                       |                    | 323            | 14.13%           |
| Strongly Disagree                                                                              |                    | 183            | 8.01%            |
|                                                                                                | Total Not Answered | 0              | 0.00%            |
|                                                                                                | Total Respondents  | 2286           | 100.00%          |
| 6. I would recommend this school to friends and family.                                        | Т                  | otal Responses | Percent of Tota  |
| Strongly Agree                                                                                 |                    | 1229           | 53.76%           |
| Agree                                                                                          |                    | 634            | 27.73%           |
| Neutral                                                                                        |                    | 276            | 12.07%           |
| Disagree                                                                                       |                    | 98             | 4.29%            |
| Strongly Disagree                                                                              |                    | 49             | 2.14%            |
|                                                                                                | Total Not Answered | 0              | 0.00%            |
|                                                                                                | Total Respondents  | 2286           | 100.00%          |
| 7. Parents are encouraged to participate in important school decisions.                        | т                  | otal Responses | Percent of Total |
| Strongly Agree                                                                                 | <u>''</u>          | 539            | 23.58%           |
| Agree                                                                                          |                    | 612            | 26.77%           |
| Neutral                                                                                        |                    |                |                  |
|                                                                                                |                    | 676            | 29.57%           |
| Disagree                                                                                       |                    | 297            | 12.99%           |
| Strongly Disagree                                                                              |                    | 162            | 7.09%            |
|                                                                                                | Total Not Answered | 0              | 0.00%            |
|                                                                                                | Total Respondents  | 2286           | 100.00%          |