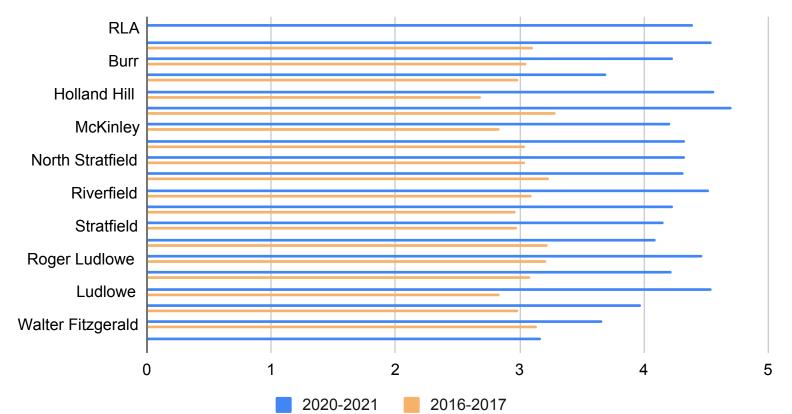

#### 2021 Climate Survey - Parent/Guardian - FPS ALL

Number of Responses: 2286

| Institutiona | l Environment |
|--------------|---------------|
|--------------|---------------|

| 1. My child likes his/her school.                                                              |                    | otal Responses | Percent of Tota  |
|------------------------------------------------------------------------------------------------|--------------------|----------------|------------------|
| Strongly Agree                                                                                 |                    | 1251           | 54.72%           |
| Agree                                                                                          |                    | 626            | 27.38%           |
| Neutral                                                                                        |                    | 280            | 12.25%           |
| Disagree                                                                                       |                    | 81             | 3.54%            |
| Strongly Disagree                                                                              |                    | 48             | 2.10%            |
|                                                                                                | Total Not Answered | 0              | 0.00%            |
|                                                                                                | Total Respondents  | 2286           | 100.00%          |
| 2. Administrators have high expectations for students at this school.                          | т                  | otal Responses | Percent of Tota  |
| Strongly Agree                                                                                 |                    | -              |                  |
| Agree                                                                                          |                    | 783<br>814     | 34.25%<br>35.61% |
| Neutral                                                                                        |                    | 497            |                  |
|                                                                                                |                    |                | 21.74%           |
| Disagree                                                                                       |                    | 148            | 6.47%            |
| Strongly Disagree                                                                              | TatalNatAccess     | 44             | 1.92%            |
|                                                                                                | Total Not Answered | 0              | 0.00%            |
|                                                                                                | Total Respondents  | 2286           | 100.00%          |
| 3. My child's school is clean and well-maintained.                                             | To                 | otal Responses | Percent of Tota  |
| Strongly Agree                                                                                 |                    | 1154           | 50.48%           |
| Agree                                                                                          |                    | 679            | 29.70%           |
| Neutral                                                                                        |                    | 313            | 13.69%           |
| Disagree                                                                                       |                    | 44             | 1.92%            |
| Strongly Disagree                                                                              |                    | 21             | 0.92%            |
|                                                                                                | Total Not Answered | 75             | 3.28%            |
|                                                                                                | Total Respondents  | 2286           | 100.00%          |
| t. I am satisfied with the technology and other instructional resources available to my child. | To                 | otal Responses | Percent of Total |
| Strongly Agree                                                                                 |                    | 1080           | 47.24%           |
| Agree                                                                                          |                    | 748            | 32.72%           |
| Neutral                                                                                        |                    | 320            | 14.00%           |
| Disagree                                                                                       |                    | 92             | 4.02%            |
| Strongly Disagree                                                                              |                    | 46             | 2.01%            |
| Subligity Disagree                                                                             | Total Not Answered | 0              | 0.00%            |
|                                                                                                | Total Respondents  | 2286           | 100.00%          |
|                                                                                                | _                  |                | B                |
| 5. The school offers me many ways to be involved in my child's education.                      |                    | otal Responses | Percent of Tota  |
| Strongly Agree                                                                                 |                    | 451            | 19.73%           |
| Agree                                                                                          |                    | 651            | 28.48%           |
| Neutral                                                                                        |                    | 678            | 29.66%           |
| Disagree                                                                                       |                    | 323            | 14.13%           |
| Strongly Disagree                                                                              |                    | 183            | 8.01%            |
|                                                                                                | Total Not Answered | 0              | 0.00%            |
|                                                                                                | Total Respondents  | 2286           | 100.00%          |
| 6. I would recommend this school to friends and family.                                        | Т                  | otal Responses | Percent of Tota  |
| Strongly Agree                                                                                 |                    | 1229           | 53.76%           |
| Agree                                                                                          |                    | 634            | 27.73%           |
| Neutral                                                                                        |                    | 276            | 12.07%           |
| Disagree                                                                                       |                    | 98             | 4.29%            |
| Strongly Disagree                                                                              |                    | 49             | 2.14%            |
|                                                                                                | Total Not Answered | 0              | 0.00%            |
|                                                                                                | Total Respondents  | 2286           | 100.00%          |
| 7. Parents are encouraged to participate in important school decisions.                        | т                  | otal Responses | Percent of Total |
| Strongly Agree                                                                                 | <u>''</u>          | 539            | 23.58%           |
| Agree                                                                                          |                    | 612            | 26.77%           |
| Neutral                                                                                        |                    |                |                  |
|                                                                                                |                    | 676            | 29.57%           |
| Disagree                                                                                       |                    | 297            | 12.99%           |
| Strongly Disagree                                                                              |                    | 162            | 7.09%            |
|                                                                                                | Total Not Answered | 0              | 0.00%            |
|                                                                                                | Total Respondents  | 2286           | 100.00%          |