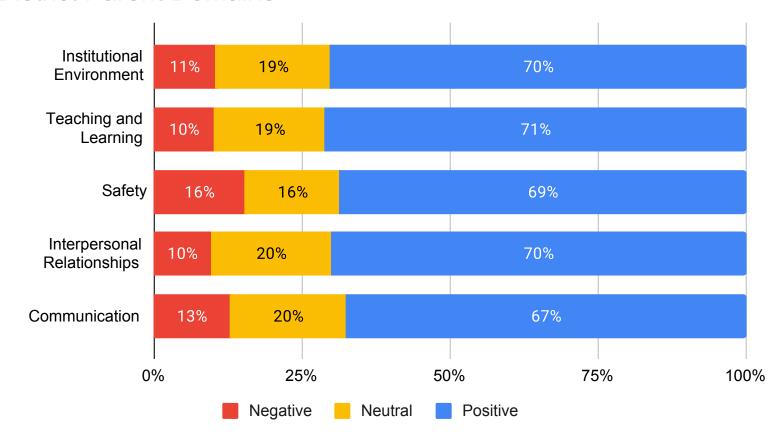

#### 2021 Climate Survey - Parent/Guardian - FPS ALL

Number of Responses: 2286

| Institutiona | l Environment |
|--------------|---------------|
|--------------|---------------|

| 1. My child likes his/her school.                                                              |                    | otal Responses | Percent of Tota  |
|------------------------------------------------------------------------------------------------|--------------------|----------------|------------------|
| Strongly Agree                                                                                 |                    | 1251           | 54.72%           |
| Agree                                                                                          |                    | 626            | 27.38%           |
| Neutral                                                                                        |                    | 280            | 12.25%           |
| Disagree                                                                                       |                    | 81             | 3.54%            |
| Strongly Disagree                                                                              |                    | 48             | 2.10%            |
|                                                                                                | Total Not Answered | 0              | 0.00%            |
|                                                                                                | Total Respondents  | 2286           | 100.00%          |
| 2. Administrators have high expectations for students at this school.                          | т                  | otal Responses | Percent of Tota  |
| Strongly Agree                                                                                 |                    | -              |                  |
| Agree                                                                                          |                    | 783<br>814     | 34.25%<br>35.61% |
| Neutral                                                                                        |                    | 497            |                  |
|                                                                                                |                    |                | 21.74%           |
| Disagree                                                                                       |                    | 148            | 6.47%            |
| Strongly Disagree                                                                              | TatalNatAccess     | 44             | 1.92%            |
|                                                                                                | Total Not Answered | 0              | 0.00%            |
|                                                                                                | Total Respondents  | 2286           | 100.00%          |
| 3. My child's school is clean and well-maintained.                                             | To                 | otal Responses | Percent of Tota  |
| Strongly Agree                                                                                 |                    | 1154           | 50.48%           |
| Agree                                                                                          |                    | 679            | 29.70%           |
| Neutral                                                                                        |                    | 313            | 13.69%           |
| Disagree                                                                                       |                    | 44             | 1.92%            |
| Strongly Disagree                                                                              |                    | 21             | 0.92%            |
|                                                                                                | Total Not Answered | 75             | 3.28%            |
|                                                                                                | Total Respondents  | 2286           | 100.00%          |
| t. I am satisfied with the technology and other instructional resources available to my child. | To                 | otal Responses | Percent of Total |
| Strongly Agree                                                                                 |                    | 1080           | 47.24%           |
| Agree                                                                                          |                    | 748            | 32.72%           |
| Neutral                                                                                        |                    | 320            | 14.00%           |
| Disagree                                                                                       |                    | 92             | 4.02%            |
| Strongly Disagree                                                                              |                    | 46             | 2.01%            |
| Subligity Disagree                                                                             | Total Not Answered | 0              | 0.00%            |
|                                                                                                | Total Respondents  | 2286           | 100.00%          |
|                                                                                                | _                  |                | B                |
| 5. The school offers me many ways to be involved in my child's education.                      |                    | otal Responses | Percent of Tota  |
| Strongly Agree                                                                                 |                    | 451            | 19.73%           |
| Agree                                                                                          |                    | 651            | 28.48%           |
| Neutral                                                                                        |                    | 678            | 29.66%           |
| Disagree                                                                                       |                    | 323            | 14.13%           |
| Strongly Disagree                                                                              |                    | 183            | 8.01%            |
|                                                                                                | Total Not Answered | 0              | 0.00%            |
|                                                                                                | Total Respondents  | 2286           | 100.00%          |
| 6. I would recommend this school to friends and family.                                        | Т                  | otal Responses | Percent of Tota  |
| Strongly Agree                                                                                 |                    | 1229           | 53.76%           |
| Agree                                                                                          |                    | 634            | 27.73%           |
| Neutral                                                                                        |                    | 276            | 12.07%           |
| Disagree                                                                                       |                    | 98             | 4.29%            |
| Strongly Disagree                                                                              |                    | 49             | 2.14%            |
|                                                                                                | Total Not Answered | 0              | 0.00%            |
|                                                                                                | Total Respondents  | 2286           | 100.00%          |
| 7. Parents are encouraged to participate in important school decisions.                        | т                  | otal Responses | Percent of Total |
| Strongly Agree                                                                                 | <u>''</u>          | 539            | 23.58%           |
| Agree                                                                                          |                    | 612            | 26.77%           |
| Neutral                                                                                        |                    |                |                  |
|                                                                                                |                    | 676            | 29.57%           |
| Disagree                                                                                       |                    | 297            | 12.99%           |
| Strongly Disagree                                                                              |                    | 162            | 7.09%            |
|                                                                                                | Total Not Answered | 0              | 0.00%            |
|                                                                                                | Total Respondents  | 2286           | 100.00%          |