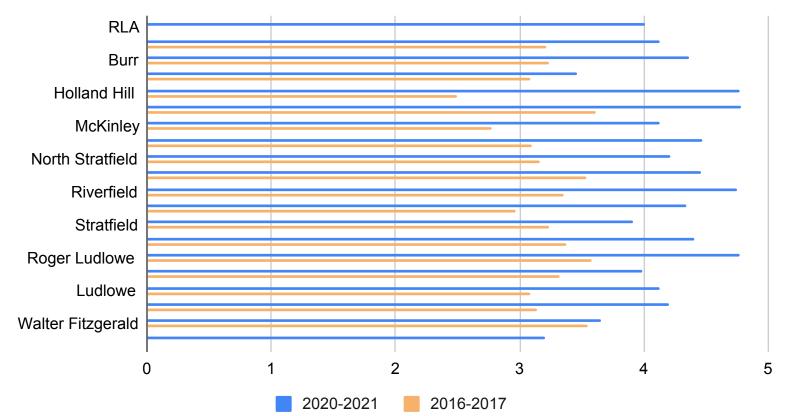

#### 2021 Climate Survey - Parent/Guardian - FPS ALL

Number of Responses: 2286

| Institutiona | l Environment |
|--------------|---------------|
|--------------|---------------|

| 1. My child likes his/her school.                                                              |                    | otal Responses | Percent of Tota  |
|------------------------------------------------------------------------------------------------|--------------------|----------------|------------------|
| Strongly Agree                                                                                 |                    | 1251           | 54.72%           |
| Agree                                                                                          |                    | 626            | 27.38%           |
| Neutral                                                                                        |                    | 280            | 12.25%           |
| Disagree                                                                                       |                    | 81             | 3.54%            |
| Strongly Disagree                                                                              |                    | 48             | 2.10%            |
|                                                                                                | Total Not Answered | 0              | 0.00%            |
|                                                                                                | Total Respondents  | 2286           | 100.00%          |
| 2. Administrators have high expectations for students at this school.                          | т                  | otal Responses | Percent of Tota  |
| Strongly Agree                                                                                 |                    | -              |                  |
| Agree                                                                                          |                    | 783<br>814     | 34.25%<br>35.61% |
| Neutral                                                                                        |                    | 497            |                  |
|                                                                                                |                    |                | 21.74%           |
| Disagree                                                                                       |                    | 148            | 6.47%            |
| Strongly Disagree                                                                              | TatalNatAccess     | 44             | 1.92%            |
|                                                                                                | Total Not Answered | 0              | 0.00%            |
|                                                                                                | Total Respondents  | 2286           | 100.00%          |
| 3. My child's school is clean and well-maintained.                                             | To                 | otal Responses | Percent of Tota  |
| Strongly Agree                                                                                 |                    | 1154           | 50.48%           |
| Agree                                                                                          |                    | 679            | 29.70%           |
| Neutral                                                                                        |                    | 313            | 13.69%           |
| Disagree                                                                                       |                    | 44             | 1.92%            |
| Strongly Disagree                                                                              |                    | 21             | 0.92%            |
|                                                                                                | Total Not Answered | 75             | 3.28%            |
|                                                                                                | Total Respondents  | 2286           | 100.00%          |
| t. I am satisfied with the technology and other instructional resources available to my child. | To                 | otal Responses | Percent of Total |
| Strongly Agree                                                                                 |                    | 1080           | 47.24%           |
| Agree                                                                                          |                    | 748            | 32.72%           |
| Neutral                                                                                        |                    | 320            | 14.00%           |
| Disagree                                                                                       |                    | 92             | 4.02%            |
| Strongly Disagree                                                                              |                    | 46             | 2.01%            |
| Subligity Disagree                                                                             | Total Not Answered | 0              | 0.00%            |
|                                                                                                | Total Respondents  | 2286           | 100.00%          |
|                                                                                                | _                  |                | B                |
| 5. The school offers me many ways to be involved in my child's education.                      |                    | otal Responses | Percent of Tota  |
| Strongly Agree                                                                                 |                    | 451            | 19.73%           |
| Agree                                                                                          |                    | 651            | 28.48%           |
| Neutral                                                                                        |                    | 678            | 29.66%           |
| Disagree                                                                                       |                    | 323            | 14.13%           |
| Strongly Disagree                                                                              |                    | 183            | 8.01%            |
|                                                                                                | Total Not Answered | 0              | 0.00%            |
|                                                                                                | Total Respondents  | 2286           | 100.00%          |
| 6. I would recommend this school to friends and family.                                        | Т                  | otal Responses | Percent of Tota  |
| Strongly Agree                                                                                 |                    | 1229           | 53.76%           |
| Agree                                                                                          |                    | 634            | 27.73%           |
| Neutral                                                                                        |                    | 276            | 12.07%           |
| Disagree                                                                                       |                    | 98             | 4.29%            |
| Strongly Disagree                                                                              |                    | 49             | 2.14%            |
|                                                                                                | Total Not Answered | 0              | 0.00%            |
|                                                                                                | Total Respondents  | 2286           | 100.00%          |
| 7. Parents are encouraged to participate in important school decisions.                        | т                  | otal Responses | Percent of Total |
| Strongly Agree                                                                                 | <u>''</u>          | 539            | 23.58%           |
| Agree                                                                                          |                    | 612            | 26.77%           |
| Neutral                                                                                        |                    |                |                  |
|                                                                                                |                    | 676            | 29.57%           |
| Disagree                                                                                       |                    | 297            | 12.99%           |
| Strongly Disagree                                                                              |                    | 162            | 7.09%            |
|                                                                                                | Total Not Answered | 0              | 0.00%            |
|                                                                                                | Total Respondents  | 2286           | 100.00%          |

| 8. My child's school provides opportunities for parents to serve as leaders. | Tot                | al Responses | Percent of Tota          |
|------------------------------------------------------------------------------|--------------------|--------------|--------------------------|
| Strongly Agree                                                               |                    | 747          | 32.68%                   |
| Agree                                                                        |                    | 637          | 27.87%                   |
| Neutral                                                                      |                    | 594          | 25.98%                   |
| Disagree                                                                     |                    | 192          | 8.40%                    |
| Strongly Disagree                                                            |                    | 116          | 5.07%                    |
|                                                                              | Total Not Answered | 0            | 0.00%                    |
|                                                                              | Total Respondents  | 2286         | 100.00%                  |
| Teaching and Learning                                                        |                    |              |                          |
| 9. My child is learning a lot in school this year.                           | Tot                | al Responses | Percent of Total         |
| Strongly Agree                                                               |                    | 647          | 28.30%                   |
| Agree                                                                        |                    | 717          | 31.36%                   |
| Neutral                                                                      |                    | 594          | 25.98%                   |
| Disagree                                                                     |                    | 237          | 10.37%                   |
| Strongly Disagree                                                            |                    | 91           | 3.98%                    |
|                                                                              | Total Not Answered | 0            | 0.00%                    |
|                                                                              | Total Respondents  | 2286         | 100.00%                  |
| 10. This school is a good place to learn.                                    | Tot                | al Responses | Percent of Tot           |
| Strongly Agree                                                               | 100                | 1143         | 50.00%                   |
| Agree                                                                        |                    | 738          | 32.28%                   |
| Neutral                                                                      |                    | 736<br>276   | 12.07%                   |
| Disagree                                                                     |                    | 94           | 4.11%                    |
| Strongly Disagree                                                            |                    | 94<br>35     | 4.11%<br>1.53%           |
| Grongry Bladgree                                                             | Total Not Answered | 0            | 0.00%                    |
|                                                                              | Total Respondents  | 2286         | 100.00%                  |
|                                                                              | Total Nesspondents | 2200         | 100.0070                 |
| 11. My child is challenged to meet high expectations at this school.         | Tot                | al Responses | Percent of To            |
| Strongly Agree                                                               |                    | 758          | 33.16%                   |
| Agree                                                                        |                    | 793          | 34.69%                   |
| Neutral                                                                      |                    | 480          | 21.00%                   |
| Disagree                                                                     |                    | 164          | 7.17%                    |
| Strongly Disagree                                                            |                    | 91           | 3.98%                    |
|                                                                              | Total Not Answered | 0            | 0.00%                    |
|                                                                              | Total Respondents  | 2286         | 100.00%                  |
| 12. My child can get the resources he/she needs to be successful.            | Tot                | al Responses | Percent of Tot           |
| Strongly Agree                                                               | 100                | 918          | 40.16%                   |
| Agree                                                                        |                    | 775          | 33.90%                   |
| Neutral                                                                      |                    | 361          | 15.79%                   |
| Disagree                                                                     |                    | 161          | 7.04%                    |
| Strongly Disagree                                                            |                    | 71           | 3.11%                    |
| Changy Bloaged                                                               | Total Not Answered | 0            | 0.00%                    |
|                                                                              | Total Respondents  | 2286         | 100.00%                  |
| Safety                                                                       | rotal reopoliteme  | 2200         | 100.0070                 |
| 3. The rules are fairly and consistenty enforced at this school.             | Tot                | al Responses | Percent of Tot           |
| Strongly Agree                                                               |                    | 959          | 41.95%                   |
| Agree                                                                        |                    | 759          | 33.20%                   |
| Neutral                                                                      |                    | 406          | 17.76%                   |
| Disagree                                                                     |                    | 85           | 3.72%                    |
| Strongly Disagree                                                            |                    | 77           | 3.37%                    |
|                                                                              | Total Not Answered | 0            | 0.00%                    |
|                                                                              | Total Respondents  | 2286         | 100.00%                  |
| 4.4. Administratory deal with machines and conflict.                         | <del>-</del> .     | al Dagnass   | Dans                     |
| Administrators deal with problems and conflicts fairly.     Strongly Agree   | Tot                | 770          | Percent of Tot<br>33.68% |
| Agree                                                                        |                    | 767          | 33.55%                   |
| Neutral                                                                      |                    | 515          | 22.53%                   |
| Disagree                                                                     |                    | 126          | 5.51%                    |
| Strongly Disagree                                                            |                    | 108          | 4.72%                    |
| g-y <del>shoog</del> roo                                                     | Total Not Answered | 0            | 0.00%                    |
|                                                                              | Total Respondents  | 2286         | 100.00%                  |
|                                                                              |                    |              |                          |
| 5. My child has been insulted, teased, made fun of or excluded at school.    | Tot                | al Responses | Percent of Tot           |
| Strongly Agree                                                               |                    | 154          | 6.74%                    |
| Agree                                                                        |                    | 207          | 9.06%                    |

|                                      | 325                                                                                                                                                           | 14.22%                              |
|--------------------------------------|---------------------------------------------------------------------------------------------------------------------------------------------------------------|-------------------------------------|
|                                      |                                                                                                                                                               | 19.34%                              |
|                                      |                                                                                                                                                               | 50.66%                              |
|                                      |                                                                                                                                                               | 0.00%                               |
| Total Respondents                    | 2286                                                                                                                                                          | 100.00%                             |
| -                                    | Total Responses                                                                                                                                               | Percent of Tota                     |
|                                      | 67                                                                                                                                                            | 2.93%                               |
|                                      | 80                                                                                                                                                            | 3.50%                               |
|                                      | 148                                                                                                                                                           | 6.47%                               |
|                                      | 241                                                                                                                                                           | 10.54%                              |
|                                      | 1750                                                                                                                                                          | 76.55%                              |
| Total Not Answered                   | 0                                                                                                                                                             | 0.00%                               |
| Total Respondents                    | 2286                                                                                                                                                          | 100.00%                             |
| D-19)                                | Total Responses                                                                                                                                               | Percent of Tota                     |
| ,                                    |                                                                                                                                                               | 44.44%                              |
|                                      |                                                                                                                                                               | 32.85%                              |
|                                      |                                                                                                                                                               | 15.53%                              |
|                                      |                                                                                                                                                               | 3.54%                               |
|                                      |                                                                                                                                                               | 2.62%                               |
| Total Not Annuared                   |                                                                                                                                                               | 1.01%                               |
|                                      |                                                                                                                                                               | 100.00%                             |
|                                      |                                                                                                                                                               |                                     |
| •                                    |                                                                                                                                                               | Percent of Total                    |
|                                      |                                                                                                                                                               | 3.72%                               |
|                                      |                                                                                                                                                               | 6.91%                               |
|                                      |                                                                                                                                                               | 22.83%                              |
|                                      |                                                                                                                                                               | 24.85%                              |
|                                      |                                                                                                                                                               | 41.69%                              |
|                                      |                                                                                                                                                               | 0.00%                               |
| Total Respondents                    | 2286                                                                                                                                                          | 100.00%                             |
|                                      | Total Responses                                                                                                                                               | Percent of Total                    |
|                                      | 1260                                                                                                                                                          | 55.12%                              |
|                                      | 606                                                                                                                                                           | 26.51%                              |
|                                      | 257                                                                                                                                                           | 11.24%                              |
|                                      | 119                                                                                                                                                           | 5.21%                               |
|                                      | 44                                                                                                                                                            | 1.92%                               |
| Total Not Answered                   | 0                                                                                                                                                             | 0.00%                               |
| Total Respondents                    | 2286                                                                                                                                                          | 100.00%                             |
|                                      | Total Responses                                                                                                                                               | Percent of Total                    |
|                                      | 1147                                                                                                                                                          | 50.17%                              |
|                                      |                                                                                                                                                               | 28.96%                              |
|                                      | 285                                                                                                                                                           | 12.47%                              |
|                                      |                                                                                                                                                               | 4.99%                               |
|                                      |                                                                                                                                                               | 3.41%                               |
| Total Not Answered                   |                                                                                                                                                               | 0.00%                               |
| Total Respondents                    |                                                                                                                                                               | 100.00%                             |
|                                      | Total December                                                                                                                                                | Dama and of Tatal                   |
|                                      | · · · · · · · · · · · · · · · · · · ·                                                                                                                         | Percent of Total                    |
|                                      |                                                                                                                                                               | 34.16%                              |
|                                      |                                                                                                                                                               | 33.51%                              |
|                                      |                                                                                                                                                               | 20.56%                              |
|                                      |                                                                                                                                                               | 8.27%                               |
|                                      | 80                                                                                                                                                            | 3.50%                               |
|                                      |                                                                                                                                                               | 0.00%                               |
| Total Not Answered Total Respondents | 0<br>2286                                                                                                                                                     | 100 00%                             |
| Total Not Answered Total Respondents |                                                                                                                                                               | 100.00%                             |
| Total Respondents                    | 2286<br>Total Responses                                                                                                                                       | Percent of Tota                     |
| Total Respondents                    | 2286  Total Responses  1004                                                                                                                                   | Percent of Total                    |
| Total Respondents                    | 2286<br>Total Responses                                                                                                                                       | Percent of Tota                     |
| Total Respondents                    | 2286  Total Responses  1004                                                                                                                                   | Percent of Total                    |
| Total Respondents                    | 2286  Total Responses  1004 596                                                                                                                               | Percent of Tota<br>43.92%<br>26.07% |
|                                      | Total Not Answered Total Respondents  D-19)  Total Not Answered Total Respondents  Total Not Answered Total Respondents  Total Respondents  Total Respondents | A442                                |