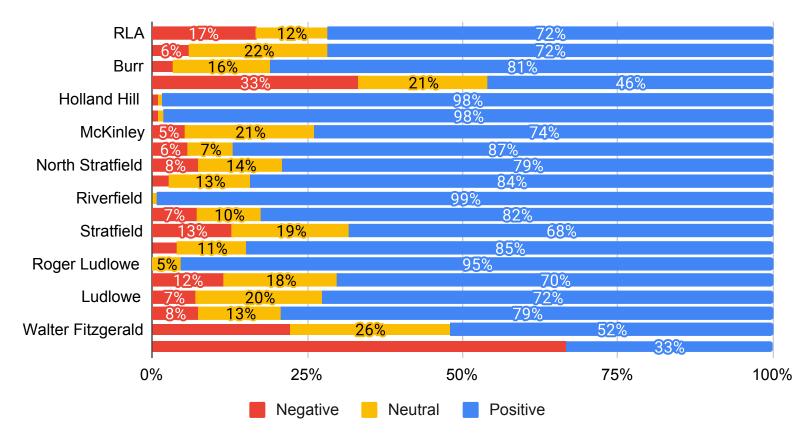

#### 2021 Climate Survey - Parent/Guardian - FPS ALL

Number of Responses: 2286

| Institutiona | l Environment |
|--------------|---------------|
|--------------|---------------|

| 1. My child likes his/her school.                                                              |                    | otal Responses | Percent of Tota  |
|------------------------------------------------------------------------------------------------|--------------------|----------------|------------------|
| Strongly Agree                                                                                 |                    | 1251           | 54.72%           |
| Agree                                                                                          |                    | 626            | 27.38%           |
| Neutral                                                                                        |                    | 280            | 12.25%           |
| Disagree                                                                                       |                    | 81             | 3.54%            |
| Strongly Disagree                                                                              |                    | 48             | 2.10%            |
|                                                                                                | Total Not Answered | 0              | 0.00%            |
|                                                                                                | Total Respondents  | 2286           | 100.00%          |
| 2. Administrators have high expectations for students at this school.                          | т                  | otal Responses | Percent of Tota  |
| Strongly Agree                                                                                 |                    | -              |                  |
| Agree                                                                                          |                    | 783<br>814     | 34.25%<br>35.61% |
| Neutral                                                                                        |                    | 497            |                  |
|                                                                                                |                    |                | 21.74%           |
| Disagree                                                                                       |                    | 148            | 6.47%            |
| Strongly Disagree                                                                              | TatalNatAccess     | 44             | 1.92%            |
|                                                                                                | Total Not Answered | 0              | 0.00%            |
|                                                                                                | Total Respondents  | 2286           | 100.00%          |
| 3. My child's school is clean and well-maintained.                                             | To                 | otal Responses | Percent of Tota  |
| Strongly Agree                                                                                 |                    | 1154           | 50.48%           |
| Agree                                                                                          |                    | 679            | 29.70%           |
| Neutral                                                                                        |                    | 313            | 13.69%           |
| Disagree                                                                                       |                    | 44             | 1.92%            |
| Strongly Disagree                                                                              |                    | 21             | 0.92%            |
|                                                                                                | Total Not Answered | 75             | 3.28%            |
|                                                                                                | Total Respondents  | 2286           | 100.00%          |
| t. I am satisfied with the technology and other instructional resources available to my child. | To                 | otal Responses | Percent of Total |
| Strongly Agree                                                                                 |                    | 1080           | 47.24%           |
| Agree                                                                                          |                    | 748            | 32.72%           |
| Neutral                                                                                        |                    | 320            | 14.00%           |
| Disagree                                                                                       |                    | 92             | 4.02%            |
| Strongly Disagree                                                                              |                    | 46             | 2.01%            |
| Subligity Disagree                                                                             | Total Not Answered | 0              | 0.00%            |
|                                                                                                | Total Respondents  | 2286           | 100.00%          |
|                                                                                                | _                  |                | B                |
| 5. The school offers me many ways to be involved in my child's education.                      |                    | otal Responses | Percent of Tota  |
| Strongly Agree                                                                                 |                    | 451            | 19.73%           |
| Agree                                                                                          |                    | 651            | 28.48%           |
| Neutral                                                                                        |                    | 678            | 29.66%           |
| Disagree                                                                                       |                    | 323            | 14.13%           |
| Strongly Disagree                                                                              |                    | 183            | 8.01%            |
|                                                                                                | Total Not Answered | 0              | 0.00%            |
|                                                                                                | Total Respondents  | 2286           | 100.00%          |
| 6. I would recommend this school to friends and family.                                        | Т                  | otal Responses | Percent of Tota  |
| Strongly Agree                                                                                 |                    | 1229           | 53.76%           |
| Agree                                                                                          |                    | 634            | 27.73%           |
| Neutral                                                                                        |                    | 276            | 12.07%           |
| Disagree                                                                                       |                    | 98             | 4.29%            |
| Strongly Disagree                                                                              |                    | 49             | 2.14%            |
|                                                                                                | Total Not Answered | 0              | 0.00%            |
|                                                                                                | Total Respondents  | 2286           | 100.00%          |
| 7. Parents are encouraged to participate in important school decisions.                        | т                  | otal Responses | Percent of Total |
| Strongly Agree                                                                                 | <u>''</u>          | 539            | 23.58%           |
| Agree                                                                                          |                    | 612            | 26.77%           |
| Neutral                                                                                        |                    |                |                  |
|                                                                                                |                    | 676            | 29.57%           |
| Disagree                                                                                       |                    | 297            | 12.99%           |
| Strongly Disagree                                                                              |                    | 162            | 7.09%            |
|                                                                                                | Total Not Answered | 0              | 0.00%            |
|                                                                                                | Total Respondents  | 2286           | 100.00%          |

| 8. My child's school provides opportunities for parents to serve as leaders. | Tot                | al Responses | Percent of Tota          |
|------------------------------------------------------------------------------|--------------------|--------------|--------------------------|
| Strongly Agree                                                               |                    | 747          | 32.68%                   |
| Agree                                                                        |                    | 637          | 27.87%                   |
| Neutral                                                                      |                    | 594          | 25.98%                   |
| Disagree                                                                     |                    | 192          | 8.40%                    |
| Strongly Disagree                                                            |                    | 116          | 5.07%                    |
|                                                                              | Total Not Answered | 0            | 0.00%                    |
|                                                                              | Total Respondents  | 2286         | 100.00%                  |
| Teaching and Learning                                                        |                    |              |                          |
| 9. My child is learning a lot in school this year.                           | Tot                | al Responses | Percent of Total         |
| Strongly Agree                                                               |                    | 647          | 28.30%                   |
| Agree                                                                        |                    | 717          | 31.36%                   |
| Neutral                                                                      |                    | 594          | 25.98%                   |
| Disagree                                                                     |                    | 237          | 10.37%                   |
| Strongly Disagree                                                            |                    | 91           | 3.98%                    |
|                                                                              | Total Not Answered | 0            | 0.00%                    |
|                                                                              | Total Respondents  | 2286         | 100.00%                  |
| 10. This school is a good place to learn.                                    | Tot                | al Responses | Percent of Tot           |
| Strongly Agree                                                               | 100                | 1143         | 50.00%                   |
| Agree                                                                        |                    | 738          | 32.28%                   |
| Neutral                                                                      |                    | 736<br>276   | 12.07%                   |
| Disagree                                                                     |                    | 94           | 4.11%                    |
| Strongly Disagree                                                            |                    | 94<br>35     | 4.11%<br>1.53%           |
| Grongry Bladgree                                                             | Total Not Answered | 0            | 0.00%                    |
|                                                                              | Total Respondents  | 2286         | 100.00%                  |
|                                                                              | Total Nesspondents | 2200         | 100.0070                 |
| 11. My child is challenged to meet high expectations at this school.         | Tot                | al Responses | Percent of To            |
| Strongly Agree                                                               |                    | 758          | 33.16%                   |
| Agree                                                                        |                    | 793          | 34.69%                   |
| Neutral                                                                      |                    | 480          | 21.00%                   |
| Disagree                                                                     |                    | 164          | 7.17%                    |
| Strongly Disagree                                                            |                    | 91           | 3.98%                    |
|                                                                              | Total Not Answered | 0            | 0.00%                    |
|                                                                              | Total Respondents  | 2286         | 100.00%                  |
| 12. My child can get the resources he/she needs to be successful.            | Tot                | al Responses | Percent of Tot           |
| Strongly Agree                                                               | 100                | 918          | 40.16%                   |
| Agree                                                                        |                    | 775          | 33.90%                   |
| Neutral                                                                      |                    | 361          | 15.79%                   |
| Disagree                                                                     |                    | 161          | 7.04%                    |
| Strongly Disagree                                                            |                    | 71           | 3.11%                    |
| Changy Bloaged                                                               | Total Not Answered | 0            | 0.00%                    |
|                                                                              | Total Respondents  | 2286         | 100.00%                  |
| Safety                                                                       | rotal reopoliteme  | 2200         | 100.0070                 |
| 3. The rules are fairly and consistenty enforced at this school.             | Tot                | al Responses | Percent of Tot           |
| Strongly Agree                                                               |                    | 959          | 41.95%                   |
| Agree                                                                        |                    | 759          | 33.20%                   |
| Neutral                                                                      |                    | 406          | 17.76%                   |
| Disagree                                                                     |                    | 85           | 3.72%                    |
| Strongly Disagree                                                            |                    | 77           | 3.37%                    |
|                                                                              | Total Not Answered | 0            | 0.00%                    |
|                                                                              | Total Respondents  | 2286         | 100.00%                  |
| 4.4. Administratory deal with machines and conflict.                         | <del>-</del> .     | al Dagnass   | Dans                     |
| Administrators deal with problems and conflicts fairly.     Strongly Agree   | Tot                | 770          | Percent of Tot<br>33.68% |
| Agree                                                                        |                    | 767          | 33.55%                   |
| Neutral                                                                      |                    | 515          | 22.53%                   |
| Disagree                                                                     |                    | 126          | 5.51%                    |
| Strongly Disagree                                                            |                    | 108          | 4.72%                    |
| g-y <del>shoog</del> roo                                                     | Total Not Answered | 0            | 0.00%                    |
|                                                                              | Total Respondents  | 2286         | 100.00%                  |
|                                                                              |                    |              |                          |
| 5. My child has been insulted, teased, made fun of or excluded at school.    | Tot                | al Responses | Percent of Tot           |
| Strongly Agree                                                               |                    | 154          | 6.74%                    |
| Agree                                                                        |                    | 207          | 9.06%                    |

|                                      | 325                                                                                                                                                           | 14.22%                              |
|--------------------------------------|---------------------------------------------------------------------------------------------------------------------------------------------------------------|-------------------------------------|
|                                      |                                                                                                                                                               | 19.34%                              |
|                                      |                                                                                                                                                               | 50.66%                              |
|                                      |                                                                                                                                                               | 0.00%                               |
| Total Respondents                    | 2286                                                                                                                                                          | 100.00%                             |
| -                                    | Total Responses                                                                                                                                               | Percent of Tota                     |
|                                      | 67                                                                                                                                                            | 2.93%                               |
|                                      | 80                                                                                                                                                            | 3.50%                               |
|                                      | 148                                                                                                                                                           | 6.47%                               |
|                                      | 241                                                                                                                                                           | 10.54%                              |
|                                      | 1750                                                                                                                                                          | 76.55%                              |
| Total Not Answered                   | 0                                                                                                                                                             | 0.00%                               |
| Total Respondents                    | 2286                                                                                                                                                          | 100.00%                             |
| D-19)                                | Total Responses                                                                                                                                               | Percent of Tota                     |
| ,                                    |                                                                                                                                                               | 44.44%                              |
|                                      |                                                                                                                                                               | 32.85%                              |
|                                      |                                                                                                                                                               | 15.53%                              |
|                                      |                                                                                                                                                               | 3.54%                               |
|                                      |                                                                                                                                                               | 2.62%                               |
| Total Not Annuared                   |                                                                                                                                                               | 1.01%                               |
|                                      |                                                                                                                                                               | 100.00%                             |
|                                      |                                                                                                                                                               |                                     |
| •                                    |                                                                                                                                                               | Percent of Total                    |
|                                      |                                                                                                                                                               | 3.72%                               |
|                                      |                                                                                                                                                               | 6.91%                               |
|                                      |                                                                                                                                                               | 22.83%                              |
|                                      |                                                                                                                                                               | 24.85%                              |
|                                      |                                                                                                                                                               | 41.69%                              |
|                                      |                                                                                                                                                               | 0.00%                               |
| Total Respondents                    | 2286                                                                                                                                                          | 100.00%                             |
|                                      | Total Responses                                                                                                                                               | Percent of Total                    |
|                                      | 1260                                                                                                                                                          | 55.12%                              |
|                                      | 606                                                                                                                                                           | 26.51%                              |
|                                      | 257                                                                                                                                                           | 11.24%                              |
|                                      | 119                                                                                                                                                           | 5.21%                               |
|                                      | 44                                                                                                                                                            | 1.92%                               |
| Total Not Answered                   | 0                                                                                                                                                             | 0.00%                               |
| Total Respondents                    | 2286                                                                                                                                                          | 100.00%                             |
|                                      | Total Responses                                                                                                                                               | Percent of Total                    |
|                                      | 1147                                                                                                                                                          | 50.17%                              |
|                                      |                                                                                                                                                               | 28.96%                              |
|                                      | 285                                                                                                                                                           | 12.47%                              |
|                                      |                                                                                                                                                               | 4.99%                               |
|                                      |                                                                                                                                                               | 3.41%                               |
| Total Not Answered                   |                                                                                                                                                               | 0.00%                               |
| Total Respondents                    |                                                                                                                                                               | 100.00%                             |
|                                      | Total December                                                                                                                                                | Dama and of Tatal                   |
|                                      | · · · · · · · · · · · · · · · · · · ·                                                                                                                         | Percent of Total                    |
|                                      |                                                                                                                                                               | 34.16%                              |
|                                      |                                                                                                                                                               | 33.51%                              |
|                                      |                                                                                                                                                               | 20.56%                              |
|                                      |                                                                                                                                                               | 8.27%                               |
|                                      | 80                                                                                                                                                            | 3.50%                               |
|                                      |                                                                                                                                                               | 0.00%                               |
| Total Not Answered Total Respondents | 0<br>2286                                                                                                                                                     | 100 00%                             |
| Total Not Answered Total Respondents |                                                                                                                                                               | 100.00%                             |
| Total Respondents                    | 2286<br>Total Responses                                                                                                                                       | Percent of Tota                     |
| Total Respondents                    | 2286  Total Responses  1004                                                                                                                                   | Percent of Total                    |
| Total Respondents                    | 2286<br>Total Responses                                                                                                                                       | Percent of Tota                     |
| Total Respondents                    | 2286  Total Responses  1004                                                                                                                                   | Percent of Total                    |
| Total Respondents                    | 2286  Total Responses  1004 596                                                                                                                               | Percent of Tota<br>43.92%<br>26.07% |
|                                      | Total Not Answered Total Respondents  D-19)  Total Not Answered Total Respondents  Total Not Answered Total Respondents  Total Respondents  Total Respondents | A442                                |