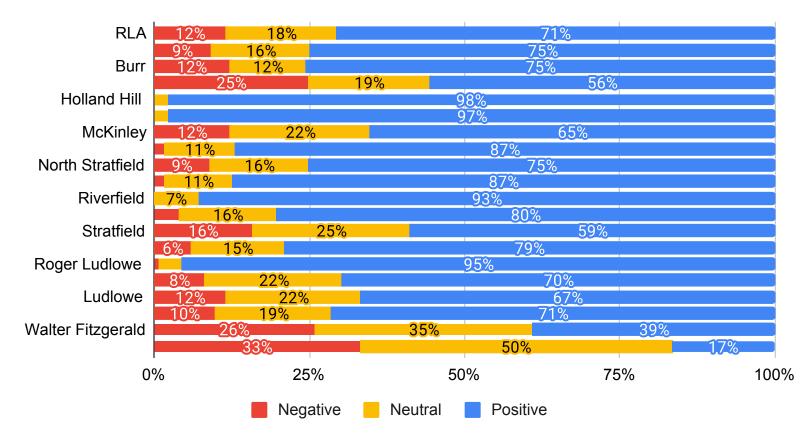

#### 2021 Climate Survey - Parent/Guardian - FPS ALL

Number of Responses: 2286

| Institutiona | l Environment |
|--------------|---------------|
|--------------|---------------|

| 1. My child likes his/her school.                                                              |                    | otal Responses | Percent of Tota  |
|------------------------------------------------------------------------------------------------|--------------------|----------------|------------------|
| Strongly Agree                                                                                 |                    | 1251           | 54.72%           |
| Agree                                                                                          |                    | 626            | 27.38%           |
| Neutral                                                                                        |                    | 280            | 12.25%           |
| Disagree                                                                                       |                    | 81             | 3.54%            |
| Strongly Disagree                                                                              |                    | 48             | 2.10%            |
|                                                                                                | Total Not Answered | 0              | 0.00%            |
|                                                                                                | Total Respondents  | 2286           | 100.00%          |
| 2. Administrators have high expectations for students at this school.                          | т                  | otal Responses | Percent of Tota  |
| Strongly Agree                                                                                 |                    | -              |                  |
| Agree                                                                                          |                    | 783<br>814     | 34.25%<br>35.61% |
| Neutral                                                                                        |                    | 497            |                  |
|                                                                                                |                    |                | 21.74%           |
| Disagree                                                                                       |                    | 148            | 6.47%            |
| Strongly Disagree                                                                              | TatalNatAccess     | 44             | 1.92%            |
|                                                                                                | Total Not Answered | 0              | 0.00%            |
|                                                                                                | Total Respondents  | 2286           | 100.00%          |
| 3. My child's school is clean and well-maintained.                                             | To                 | otal Responses | Percent of Tota  |
| Strongly Agree                                                                                 |                    | 1154           | 50.48%           |
| Agree                                                                                          |                    | 679            | 29.70%           |
| Neutral                                                                                        |                    | 313            | 13.69%           |
| Disagree                                                                                       |                    | 44             | 1.92%            |
| Strongly Disagree                                                                              |                    | 21             | 0.92%            |
|                                                                                                | Total Not Answered | 75             | 3.28%            |
|                                                                                                | Total Respondents  | 2286           | 100.00%          |
| t. I am satisfied with the technology and other instructional resources available to my child. | To                 | otal Responses | Percent of Total |
| Strongly Agree                                                                                 |                    | 1080           | 47.24%           |
| Agree                                                                                          |                    | 748            | 32.72%           |
| Neutral                                                                                        |                    | 320            | 14.00%           |
| Disagree                                                                                       |                    | 92             | 4.02%            |
| Strongly Disagree                                                                              |                    | 46             | 2.01%            |
| Subligity Disagree                                                                             | Total Not Answered | 0              | 0.00%            |
|                                                                                                | Total Respondents  | 2286           | 100.00%          |
|                                                                                                | _                  |                | B                |
| 5. The school offers me many ways to be involved in my child's education.                      |                    | otal Responses | Percent of Tota  |
| Strongly Agree                                                                                 |                    | 451            | 19.73%           |
| Agree                                                                                          |                    | 651            | 28.48%           |
| Neutral                                                                                        |                    | 678            | 29.66%           |
| Disagree                                                                                       |                    | 323            | 14.13%           |
| Strongly Disagree                                                                              |                    | 183            | 8.01%            |
|                                                                                                | Total Not Answered | 0              | 0.00%            |
|                                                                                                | Total Respondents  | 2286           | 100.00%          |
| 6. I would recommend this school to friends and family.                                        | Т                  | otal Responses | Percent of Tota  |
| Strongly Agree                                                                                 |                    | 1229           | 53.76%           |
| Agree                                                                                          |                    | 634            | 27.73%           |
| Neutral                                                                                        |                    | 276            | 12.07%           |
| Disagree                                                                                       |                    | 98             | 4.29%            |
| Strongly Disagree                                                                              |                    | 49             | 2.14%            |
|                                                                                                | Total Not Answered | 0              | 0.00%            |
|                                                                                                | Total Respondents  | 2286           | 100.00%          |
| 7. Parents are encouraged to participate in important school decisions.                        | т                  | otal Responses | Percent of Total |
| Strongly Agree                                                                                 | <u>''</u>          | 539            | 23.58%           |
| Agree                                                                                          |                    | 612            | 26.77%           |
| Neutral                                                                                        |                    |                |                  |
|                                                                                                |                    | 676            | 29.57%           |
| Disagree                                                                                       |                    | 297            | 12.99%           |
| Strongly Disagree                                                                              |                    | 162            | 7.09%            |
|                                                                                                | Total Not Answered | 0              | 0.00%            |
|                                                                                                | Total Respondents  | 2286           | 100.00%          |

| 8. My child's school provides opportunities for parents to serve as leaders. | Tot                | al Responses | Percent of Tota          |
|------------------------------------------------------------------------------|--------------------|--------------|--------------------------|
| Strongly Agree                                                               |                    | 747          | 32.68%                   |
| Agree                                                                        |                    | 637          | 27.87%                   |
| Neutral                                                                      |                    | 594          | 25.98%                   |
| Disagree                                                                     |                    | 192          | 8.40%                    |
| Strongly Disagree                                                            |                    | 116          | 5.07%                    |
|                                                                              | Total Not Answered | 0            | 0.00%                    |
|                                                                              | Total Respondents  | 2286         | 100.00%                  |
| Teaching and Learning                                                        |                    |              |                          |
| 9. My child is learning a lot in school this year.                           | Tot                | al Responses | Percent of Total         |
| Strongly Agree                                                               |                    | 647          | 28.30%                   |
| Agree                                                                        |                    | 717          | 31.36%                   |
| Neutral                                                                      |                    | 594          | 25.98%                   |
| Disagree                                                                     |                    | 237          | 10.37%                   |
| Strongly Disagree                                                            |                    | 91           | 3.98%                    |
|                                                                              | Total Not Answered | 0            | 0.00%                    |
|                                                                              | Total Respondents  | 2286         | 100.00%                  |
| 10. This school is a good place to learn.                                    | Tot                | al Responses | Percent of Tot           |
| Strongly Agree                                                               | 100                | 1143         | 50.00%                   |
| Agree                                                                        |                    | 738          | 32.28%                   |
| Neutral                                                                      |                    | 736<br>276   | 12.07%                   |
| Disagree                                                                     |                    | 94           | 4.11%                    |
| Strongly Disagree                                                            |                    | 94<br>35     | 4.11%<br>1.53%           |
| Grongry Bladgree                                                             | Total Not Answered | 0            | 0.00%                    |
|                                                                              | Total Respondents  | 2286         | 100.00%                  |
|                                                                              | Total Nesspondents | 2200         | 100.0070                 |
| 11. My child is challenged to meet high expectations at this school.         | Tot                | al Responses | Percent of To            |
| Strongly Agree                                                               |                    | 758          | 33.16%                   |
| Agree                                                                        |                    | 793          | 34.69%                   |
| Neutral                                                                      |                    | 480          | 21.00%                   |
| Disagree                                                                     |                    | 164          | 7.17%                    |
| Strongly Disagree                                                            |                    | 91           | 3.98%                    |
|                                                                              | Total Not Answered | 0            | 0.00%                    |
|                                                                              | Total Respondents  | 2286         | 100.00%                  |
| 12. My child can get the resources he/she needs to be successful.            | Tot                | al Responses | Percent of Tot           |
| Strongly Agree                                                               | 100                | 918          | 40.16%                   |
| Agree                                                                        |                    | 775          | 33.90%                   |
| Neutral                                                                      |                    | 361          | 15.79%                   |
| Disagree                                                                     |                    | 161          | 7.04%                    |
| Strongly Disagree                                                            |                    | 71           | 3.11%                    |
| Changy Bloaged                                                               | Total Not Answered | 0            | 0.00%                    |
|                                                                              | Total Respondents  | 2286         | 100.00%                  |
| Safety                                                                       | rotal reopoliteme  | 2200         | 100.0070                 |
| 3. The rules are fairly and consistenty enforced at this school.             | Tot                | al Responses | Percent of Tot           |
| Strongly Agree                                                               |                    | 959          | 41.95%                   |
| Agree                                                                        |                    | 759          | 33.20%                   |
| Neutral                                                                      |                    | 406          | 17.76%                   |
| Disagree                                                                     |                    | 85           | 3.72%                    |
| Strongly Disagree                                                            |                    | 77           | 3.37%                    |
|                                                                              | Total Not Answered | 0            | 0.00%                    |
|                                                                              | Total Respondents  | 2286         | 100.00%                  |
| 4.4. Administratory deal with machines and conflict.                         | <del>-</del> .     | al Dagnass   | Dans                     |
| Administrators deal with problems and conflicts fairly.     Strongly Agree   | Tot                | 770          | Percent of Tot<br>33.68% |
| Agree                                                                        |                    | 767          | 33.55%                   |
| Neutral                                                                      |                    | 515          | 22.53%                   |
| Disagree                                                                     |                    | 126          | 5.51%                    |
| Strongly Disagree                                                            |                    | 108          | 4.72%                    |
| g-y <del>shoog</del> roo                                                     | Total Not Answered | 0            | 0.00%                    |
|                                                                              | Total Respondents  | 2286         | 100.00%                  |
|                                                                              |                    |              |                          |
| 5. My child has been insulted, teased, made fun of or excluded at school.    | Tot                | al Responses | Percent of Tot           |
| Strongly Agree                                                               |                    | 154          | 6.74%                    |
| Agree                                                                        |                    | 207          | 9.06%                    |

|                                      | 325                                                                                                                                                           | 14.22%                              |
|--------------------------------------|---------------------------------------------------------------------------------------------------------------------------------------------------------------|-------------------------------------|
|                                      |                                                                                                                                                               | 19.34%                              |
|                                      |                                                                                                                                                               | 50.66%                              |
|                                      |                                                                                                                                                               | 0.00%                               |
| Total Respondents                    | 2286                                                                                                                                                          | 100.00%                             |
| -                                    | Total Responses                                                                                                                                               | Percent of Tota                     |
|                                      | 67                                                                                                                                                            | 2.93%                               |
|                                      | 80                                                                                                                                                            | 3.50%                               |
|                                      | 148                                                                                                                                                           | 6.47%                               |
|                                      | 241                                                                                                                                                           | 10.54%                              |
|                                      | 1750                                                                                                                                                          | 76.55%                              |
| Total Not Answered                   | 0                                                                                                                                                             | 0.00%                               |
| Total Respondents                    | 2286                                                                                                                                                          | 100.00%                             |
| D-19)                                | Total Responses                                                                                                                                               | Percent of Tota                     |
| ,                                    |                                                                                                                                                               | 44.44%                              |
|                                      |                                                                                                                                                               | 32.85%                              |
|                                      |                                                                                                                                                               | 15.53%                              |
|                                      |                                                                                                                                                               | 3.54%                               |
|                                      |                                                                                                                                                               | 2.62%                               |
| Total Not Annuared                   |                                                                                                                                                               | 1.01%                               |
|                                      |                                                                                                                                                               | 100.00%                             |
|                                      |                                                                                                                                                               |                                     |
| •                                    |                                                                                                                                                               | Percent of Total                    |
|                                      |                                                                                                                                                               | 3.72%                               |
|                                      |                                                                                                                                                               | 6.91%                               |
|                                      |                                                                                                                                                               | 22.83%                              |
|                                      |                                                                                                                                                               | 24.85%                              |
|                                      |                                                                                                                                                               | 41.69%                              |
|                                      |                                                                                                                                                               | 0.00%                               |
| Total Respondents                    | 2286                                                                                                                                                          | 100.00%                             |
|                                      | Total Responses                                                                                                                                               | Percent of Total                    |
|                                      | 1260                                                                                                                                                          | 55.12%                              |
|                                      | 606                                                                                                                                                           | 26.51%                              |
|                                      | 257                                                                                                                                                           | 11.24%                              |
|                                      | 119                                                                                                                                                           | 5.21%                               |
|                                      | 44                                                                                                                                                            | 1.92%                               |
| Total Not Answered                   | 0                                                                                                                                                             | 0.00%                               |
| Total Respondents                    | 2286                                                                                                                                                          | 100.00%                             |
|                                      | Total Responses                                                                                                                                               | Percent of Total                    |
|                                      | 1147                                                                                                                                                          | 50.17%                              |
|                                      |                                                                                                                                                               | 28.96%                              |
|                                      | 285                                                                                                                                                           | 12.47%                              |
|                                      |                                                                                                                                                               | 4.99%                               |
|                                      |                                                                                                                                                               | 3.41%                               |
| Total Not Answered                   |                                                                                                                                                               | 0.00%                               |
| Total Respondents                    |                                                                                                                                                               | 100.00%                             |
|                                      | Total December                                                                                                                                                | Dama and of Tatal                   |
|                                      | · · · · · · · · · · · · · · · · · · ·                                                                                                                         | Percent of Total                    |
|                                      |                                                                                                                                                               | 34.16%                              |
|                                      |                                                                                                                                                               | 33.51%                              |
|                                      |                                                                                                                                                               | 20.56%                              |
|                                      |                                                                                                                                                               | 8.27%                               |
|                                      | 80                                                                                                                                                            | 3.50%                               |
|                                      |                                                                                                                                                               | 0.00%                               |
| Total Not Answered Total Respondents | 0<br>2286                                                                                                                                                     | 100 00%                             |
| Total Not Answered Total Respondents |                                                                                                                                                               | 100.00%                             |
| Total Respondents                    | 2286<br>Total Responses                                                                                                                                       | Percent of Tota                     |
| Total Respondents                    | 2286  Total Responses  1004                                                                                                                                   | Percent of Total                    |
| Total Respondents                    | 2286<br>Total Responses                                                                                                                                       | Percent of Tota                     |
| Total Respondents                    | 2286  Total Responses  1004                                                                                                                                   | Percent of Total                    |
| Total Respondents                    | 2286  Total Responses  1004 596                                                                                                                               | Percent of Tota<br>43.92%<br>26.07% |
|                                      | Total Not Answered Total Respondents  D-19)  Total Not Answered Total Respondents  Total Not Answered Total Respondents  Total Respondents  Total Respondents | A442                                |