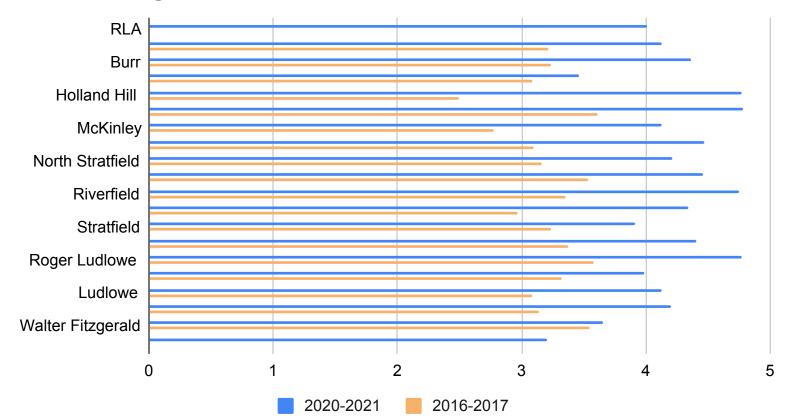

#### 2021 Climate Survey - Parent/Guardian - FPS ALL

Number of Responses: 2286

| Institutiona | l Environment |
|--------------|---------------|
|--------------|---------------|

| 1. My child likes his/her school.                                                              |                    | otal Responses | Percent of Tota  |
|------------------------------------------------------------------------------------------------|--------------------|----------------|------------------|
| Strongly Agree                                                                                 |                    | 1251           | 54.72%           |
| Agree                                                                                          |                    | 626            | 27.38%           |
| Neutral                                                                                        |                    | 280            | 12.25%           |
| Disagree                                                                                       |                    | 81             | 3.54%            |
| Strongly Disagree                                                                              |                    | 48             | 2.10%            |
|                                                                                                | Total Not Answered | 0              | 0.00%            |
|                                                                                                | Total Respondents  | 2286           | 100.00%          |
| 2. Administrators have high expectations for students at this school.                          | т                  | otal Responses | Percent of Tota  |
| Strongly Agree                                                                                 |                    | -              |                  |
| Agree                                                                                          |                    | 783<br>814     | 34.25%<br>35.61% |
| Neutral                                                                                        |                    | 497            |                  |
|                                                                                                |                    |                | 21.74%           |
| Disagree                                                                                       |                    | 148            | 6.47%            |
| Strongly Disagree                                                                              | TatalNatAccess     | 44             | 1.92%            |
|                                                                                                | Total Not Answered | 0              | 0.00%            |
|                                                                                                | Total Respondents  | 2286           | 100.00%          |
| 3. My child's school is clean and well-maintained.                                             | To                 | otal Responses | Percent of Tota  |
| Strongly Agree                                                                                 |                    | 1154           | 50.48%           |
| Agree                                                                                          |                    | 679            | 29.70%           |
| Neutral                                                                                        |                    | 313            | 13.69%           |
| Disagree                                                                                       |                    | 44             | 1.92%            |
| Strongly Disagree                                                                              |                    | 21             | 0.92%            |
|                                                                                                | Total Not Answered | 75             | 3.28%            |
|                                                                                                | Total Respondents  | 2286           | 100.00%          |
| t. I am satisfied with the technology and other instructional resources available to my child. | To                 | otal Responses | Percent of Total |
| Strongly Agree                                                                                 |                    | 1080           | 47.24%           |
| Agree                                                                                          |                    | 748            | 32.72%           |
| Neutral                                                                                        |                    | 320            | 14.00%           |
| Disagree                                                                                       |                    | 92             | 4.02%            |
| Strongly Disagree                                                                              |                    | 46             | 2.01%            |
| Subligity Disagree                                                                             | Total Not Answered | 0              | 0.00%            |
|                                                                                                | Total Respondents  | 2286           | 100.00%          |
|                                                                                                | _                  |                | B                |
| 5. The school offers me many ways to be involved in my child's education.                      |                    | otal Responses | Percent of Tota  |
| Strongly Agree                                                                                 |                    | 451            | 19.73%           |
| Agree                                                                                          |                    | 651            | 28.48%           |
| Neutral                                                                                        |                    | 678            | 29.66%           |
| Disagree                                                                                       |                    | 323            | 14.13%           |
| Strongly Disagree                                                                              |                    | 183            | 8.01%            |
|                                                                                                | Total Not Answered | 0              | 0.00%            |
|                                                                                                | Total Respondents  | 2286           | 100.00%          |
| 6. I would recommend this school to friends and family.                                        | Т                  | otal Responses | Percent of Tota  |
| Strongly Agree                                                                                 |                    | 1229           | 53.76%           |
| Agree                                                                                          |                    | 634            | 27.73%           |
| Neutral                                                                                        |                    | 276            | 12.07%           |
| Disagree                                                                                       |                    | 98             | 4.29%            |
| Strongly Disagree                                                                              |                    | 49             | 2.14%            |
|                                                                                                | Total Not Answered | 0              | 0.00%            |
|                                                                                                | Total Respondents  | 2286           | 100.00%          |
| 7. Parents are encouraged to participate in important school decisions.                        | т                  | otal Responses | Percent of Total |
| Strongly Agree                                                                                 | <u>''</u>          | 539            | 23.58%           |
| Agree                                                                                          |                    | 612            | 26.77%           |
| Neutral                                                                                        |                    |                |                  |
|                                                                                                |                    | 676            | 29.57%           |
| Disagree                                                                                       |                    | 297            | 12.99%           |
| Strongly Disagree                                                                              |                    | 162            | 7.09%            |
|                                                                                                | Total Not Answered | 0              | 0.00%            |
|                                                                                                | Total Respondents  | 2286           | 100.00%          |

| 8. My child's school provides opportunities for parents to serve as leaders. | Tot                | al Responses | Percent of Tota          |
|------------------------------------------------------------------------------|--------------------|--------------|--------------------------|
| Strongly Agree                                                               |                    | 747          | 32.68%                   |
| Agree                                                                        |                    | 637          | 27.87%                   |
| Neutral                                                                      |                    | 594          | 25.98%                   |
| Disagree                                                                     |                    | 192          | 8.40%                    |
| Strongly Disagree                                                            |                    | 116          | 5.07%                    |
|                                                                              | Total Not Answered | 0            | 0.00%                    |
|                                                                              | Total Respondents  | 2286         | 100.00%                  |
| Teaching and Learning                                                        |                    |              |                          |
| 9. My child is learning a lot in school this year.                           | Tot                | al Responses | Percent of Total         |
| Strongly Agree                                                               |                    | 647          | 28.30%                   |
| Agree                                                                        |                    | 717          | 31.36%                   |
| Neutral                                                                      |                    | 594          | 25.98%                   |
| Disagree                                                                     |                    | 237          | 10.37%                   |
| Strongly Disagree                                                            |                    | 91           | 3.98%                    |
|                                                                              | Total Not Answered | 0            | 0.00%                    |
|                                                                              | Total Respondents  | 2286         | 100.00%                  |
| 10. This school is a good place to learn.                                    | Tot                | al Responses | Percent of Tot           |
| Strongly Agree                                                               | 100                | 1143         | 50.00%                   |
| Agree                                                                        |                    | 738          | 32.28%                   |
| Neutral                                                                      |                    | 736<br>276   | 12.07%                   |
| Disagree                                                                     |                    | 94           | 4.11%                    |
| Strongly Disagree                                                            |                    | 94<br>35     | 4.11%<br>1.53%           |
| Grongry Bladgree                                                             | Total Not Answered | 0            | 0.00%                    |
|                                                                              | Total Respondents  | 2286         | 100.00%                  |
|                                                                              | Total Nesspondents | 2200         | 100.0070                 |
| 11. My child is challenged to meet high expectations at this school.         | Tot                | al Responses | Percent of To            |
| Strongly Agree                                                               |                    | 758          | 33.16%                   |
| Agree                                                                        |                    | 793          | 34.69%                   |
| Neutral                                                                      |                    | 480          | 21.00%                   |
| Disagree                                                                     |                    | 164          | 7.17%                    |
| Strongly Disagree                                                            |                    | 91           | 3.98%                    |
|                                                                              | Total Not Answered | 0            | 0.00%                    |
|                                                                              | Total Respondents  | 2286         | 100.00%                  |
| 12. My child can get the resources he/she needs to be successful.            | Tot                | al Responses | Percent of Tot           |
| Strongly Agree                                                               | 100                | 918          | 40.16%                   |
| Agree                                                                        |                    | 775          | 33.90%                   |
| Neutral                                                                      |                    | 361          | 15.79%                   |
| Disagree                                                                     |                    | 161          | 7.04%                    |
| Strongly Disagree                                                            |                    | 71           | 3.11%                    |
| Changy Bloaged                                                               | Total Not Answered | 0            | 0.00%                    |
|                                                                              | Total Respondents  | 2286         | 100.00%                  |
| Safety                                                                       | rotal reopoliteme  | 2200         | 100.0070                 |
| 3. The rules are fairly and consistenty enforced at this school.             | Tot                | al Responses | Percent of Tot           |
| Strongly Agree                                                               |                    | 959          | 41.95%                   |
| Agree                                                                        |                    | 759          | 33.20%                   |
| Neutral                                                                      |                    | 406          | 17.76%                   |
| Disagree                                                                     |                    | 85           | 3.72%                    |
| Strongly Disagree                                                            |                    | 77           | 3.37%                    |
|                                                                              | Total Not Answered | 0            | 0.00%                    |
|                                                                              | Total Respondents  | 2286         | 100.00%                  |
| 4.4. Administratory deal with machines and conflict.                         | <del>-</del> .     | al Dagnass   | Dans                     |
| Administrators deal with problems and conflicts fairly.     Strongly Agree   | Tot                | 770          | Percent of Tot<br>33.68% |
| Agree                                                                        |                    | 767          | 33.55%                   |
| Neutral                                                                      |                    | 515          | 22.53%                   |
| Disagree                                                                     |                    | 126          | 5.51%                    |
| Strongly Disagree                                                            |                    | 108          | 4.72%                    |
| g-y <del>shoog</del> roo                                                     | Total Not Answered | 0            | 0.00%                    |
|                                                                              | Total Respondents  | 2286         | 100.00%                  |
|                                                                              |                    |              |                          |
| 5. My child has been insulted, teased, made fun of or excluded at school.    | Tot                | al Responses | Percent of Tot           |
| Strongly Agree                                                               |                    | 154          | 6.74%                    |
| Agree                                                                        |                    | 207          | 9.06%                    |

|                                      | 325                                                                                                                                                           | 14.22%                              |
|--------------------------------------|---------------------------------------------------------------------------------------------------------------------------------------------------------------|-------------------------------------|
|                                      |                                                                                                                                                               | 19.34%                              |
|                                      |                                                                                                                                                               | 50.66%                              |
|                                      |                                                                                                                                                               | 0.00%                               |
| Total Respondents                    | 2286                                                                                                                                                          | 100.00%                             |
| -                                    | Total Responses                                                                                                                                               | Percent of Tota                     |
|                                      | 67                                                                                                                                                            | 2.93%                               |
|                                      | 80                                                                                                                                                            | 3.50%                               |
|                                      | 148                                                                                                                                                           | 6.47%                               |
|                                      | 241                                                                                                                                                           | 10.54%                              |
|                                      | 1750                                                                                                                                                          | 76.55%                              |
| Total Not Answered                   | 0                                                                                                                                                             | 0.00%                               |
| Total Respondents                    | 2286                                                                                                                                                          | 100.00%                             |
| D-19)                                | Total Responses                                                                                                                                               | Percent of Tota                     |
| ,                                    |                                                                                                                                                               | 44.44%                              |
|                                      |                                                                                                                                                               | 32.85%                              |
|                                      |                                                                                                                                                               | 15.53%                              |
|                                      |                                                                                                                                                               | 3.54%                               |
|                                      |                                                                                                                                                               | 2.62%                               |
| Total Not Annuared                   |                                                                                                                                                               | 1.01%                               |
|                                      |                                                                                                                                                               | 100.00%                             |
|                                      |                                                                                                                                                               |                                     |
| •                                    |                                                                                                                                                               | Percent of Total                    |
|                                      |                                                                                                                                                               | 3.72%                               |
|                                      |                                                                                                                                                               | 6.91%                               |
|                                      |                                                                                                                                                               | 22.83%                              |
|                                      |                                                                                                                                                               | 24.85%                              |
|                                      |                                                                                                                                                               | 41.69%                              |
|                                      |                                                                                                                                                               | 0.00%                               |
| Total Respondents                    | 2286                                                                                                                                                          | 100.00%                             |
|                                      | Total Responses                                                                                                                                               | Percent of Total                    |
|                                      | 1260                                                                                                                                                          | 55.12%                              |
|                                      | 606                                                                                                                                                           | 26.51%                              |
|                                      | 257                                                                                                                                                           | 11.24%                              |
|                                      | 119                                                                                                                                                           | 5.21%                               |
|                                      | 44                                                                                                                                                            | 1.92%                               |
| Total Not Answered                   | 0                                                                                                                                                             | 0.00%                               |
| Total Respondents                    | 2286                                                                                                                                                          | 100.00%                             |
|                                      | Total Responses                                                                                                                                               | Percent of Total                    |
|                                      | 1147                                                                                                                                                          | 50.17%                              |
|                                      |                                                                                                                                                               | 28.96%                              |
|                                      | 285                                                                                                                                                           | 12.47%                              |
|                                      |                                                                                                                                                               | 4.99%                               |
|                                      |                                                                                                                                                               | 3.41%                               |
| Total Not Answered                   |                                                                                                                                                               | 0.00%                               |
| Total Respondents                    |                                                                                                                                                               | 100.00%                             |
|                                      | Total December                                                                                                                                                | Dama and of Tatal                   |
|                                      | · · · · · · · · · · · · · · · · · · ·                                                                                                                         | Percent of Total                    |
|                                      |                                                                                                                                                               | 34.16%                              |
|                                      |                                                                                                                                                               | 33.51%                              |
|                                      |                                                                                                                                                               | 20.56%                              |
|                                      |                                                                                                                                                               | 8.27%                               |
|                                      | 80                                                                                                                                                            | 3.50%                               |
|                                      |                                                                                                                                                               | 0.00%                               |
| Total Not Answered Total Respondents | 0<br>2286                                                                                                                                                     | 100 00%                             |
| Total Not Answered Total Respondents |                                                                                                                                                               | 100.00%                             |
| Total Respondents                    | 2286<br>Total Responses                                                                                                                                       | Percent of Tota                     |
| Total Respondents                    | 2286  Total Responses  1004                                                                                                                                   | Percent of Total                    |
| Total Respondents                    | 2286<br>Total Responses                                                                                                                                       | Percent of Tota                     |
| Total Respondents                    | 2286  Total Responses  1004                                                                                                                                   | Percent of Total                    |
| Total Respondents                    | 2286  Total Responses  1004 596                                                                                                                               | Percent of Tota<br>43.92%<br>26.07% |
|                                      | Total Not Answered Total Respondents  D-19)  Total Not Answered Total Respondents  Total Not Answered Total Respondents  Total Respondents  Total Respondents | A442                                |