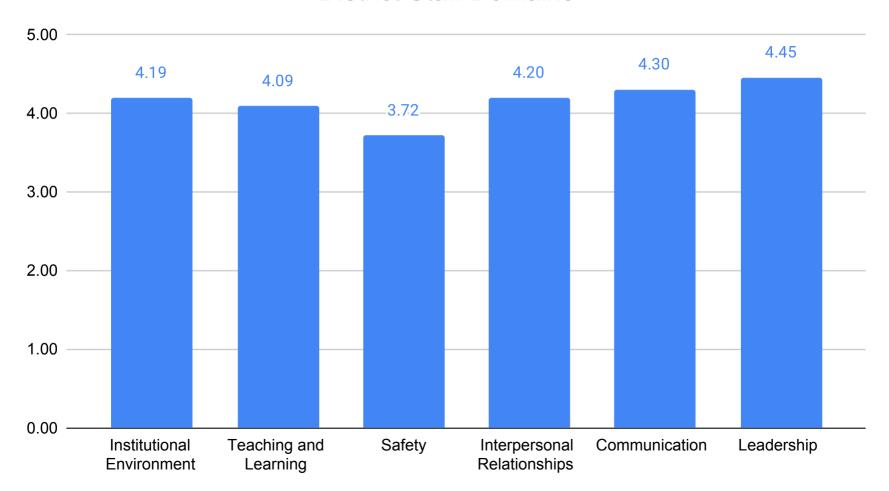

#### 2021 Climate Survey - Parent/Guardian - FPS ALL

Number of Responses: 2286

| Institutiona | l Environment |
|--------------|---------------|
|--------------|---------------|

| 1. My child likes his/her school.                                                              |                    | otal Responses | Percent of Tota  |
|------------------------------------------------------------------------------------------------|--------------------|----------------|------------------|
| Strongly Agree                                                                                 |                    | 1251           | 54.72%           |
| Agree                                                                                          |                    | 626            | 27.38%           |
| Neutral                                                                                        |                    | 280            | 12.25%           |
| Disagree                                                                                       |                    | 81             | 3.54%            |
| Strongly Disagree                                                                              |                    | 48             | 2.10%            |
|                                                                                                | Total Not Answered | 0              | 0.00%            |
|                                                                                                | Total Respondents  | 2286           | 100.00%          |
| 2. Administrators have high expectations for students at this school.                          | т                  | otal Responses | Percent of Tota  |
| Strongly Agree                                                                                 |                    | -              |                  |
| Agree                                                                                          |                    | 783<br>814     | 34.25%<br>35.61% |
| Neutral                                                                                        |                    | 497            |                  |
|                                                                                                |                    |                | 21.74%           |
| Disagree                                                                                       |                    | 148            | 6.47%            |
| Strongly Disagree                                                                              | TatalNatAccess     | 44             | 1.92%            |
|                                                                                                | Total Not Answered | 0              | 0.00%            |
|                                                                                                | Total Respondents  | 2286           | 100.00%          |
| 3. My child's school is clean and well-maintained.                                             | To                 | otal Responses | Percent of Tota  |
| Strongly Agree                                                                                 |                    | 1154           | 50.48%           |
| Agree                                                                                          |                    | 679            | 29.70%           |
| Neutral                                                                                        |                    | 313            | 13.69%           |
| Disagree                                                                                       |                    | 44             | 1.92%            |
| Strongly Disagree                                                                              |                    | 21             | 0.92%            |
|                                                                                                | Total Not Answered | 75             | 3.28%            |
|                                                                                                | Total Respondents  | 2286           | 100.00%          |
| t. I am satisfied with the technology and other instructional resources available to my child. | To                 | otal Responses | Percent of Total |
| Strongly Agree                                                                                 |                    | 1080           | 47.24%           |
| Agree                                                                                          |                    | 748            | 32.72%           |
| Neutral                                                                                        |                    | 320            | 14.00%           |
| Disagree                                                                                       |                    | 92             | 4.02%            |
| Strongly Disagree                                                                              |                    | 46             | 2.01%            |
| Subligity Disagree                                                                             | Total Not Answered | 0              | 0.00%            |
|                                                                                                | Total Respondents  | 2286           | 100.00%          |
|                                                                                                | _                  |                | B                |
| 5. The school offers me many ways to be involved in my child's education.                      |                    | otal Responses | Percent of Tota  |
| Strongly Agree                                                                                 |                    | 451            | 19.73%           |
| Agree                                                                                          |                    | 651            | 28.48%           |
| Neutral                                                                                        |                    | 678            | 29.66%           |
| Disagree                                                                                       |                    | 323            | 14.13%           |
| Strongly Disagree                                                                              |                    | 183            | 8.01%            |
|                                                                                                | Total Not Answered | 0              | 0.00%            |
|                                                                                                | Total Respondents  | 2286           | 100.00%          |
| 6. I would recommend this school to friends and family.                                        | Т                  | otal Responses | Percent of Tota  |
| Strongly Agree                                                                                 |                    | 1229           | 53.76%           |
| Agree                                                                                          |                    | 634            | 27.73%           |
| Neutral                                                                                        |                    | 276            | 12.07%           |
| Disagree                                                                                       |                    | 98             | 4.29%            |
| Strongly Disagree                                                                              |                    | 49             | 2.14%            |
|                                                                                                | Total Not Answered | 0              | 0.00%            |
|                                                                                                | Total Respondents  | 2286           | 100.00%          |
| 7. Parents are encouraged to participate in important school decisions.                        | т                  | otal Responses | Percent of Total |
| Strongly Agree                                                                                 | <u>''</u>          | 539            | 23.58%           |
| Agree                                                                                          |                    | 612            | 26.77%           |
| Neutral                                                                                        |                    |                |                  |
|                                                                                                |                    | 676            | 29.57%           |
| Disagree                                                                                       |                    | 297            | 12.99%           |
| Strongly Disagree                                                                              |                    | 162            | 7.09%            |
|                                                                                                | Total Not Answered | 0              | 0.00%            |
|                                                                                                | Total Respondents  | 2286           | 100.00%          |

| 8. My child's school provides opportunities for parents to serve as leaders. | Tot                | al Responses | Percent of Tota          |
|------------------------------------------------------------------------------|--------------------|--------------|--------------------------|
| Strongly Agree                                                               |                    | 747          | 32.68%                   |
| Agree                                                                        |                    | 637          | 27.87%                   |
| Neutral                                                                      |                    | 594          | 25.98%                   |
| Disagree                                                                     |                    | 192          | 8.40%                    |
| Strongly Disagree                                                            |                    | 116          | 5.07%                    |
|                                                                              | Total Not Answered | 0            | 0.00%                    |
|                                                                              | Total Respondents  | 2286         | 100.00%                  |
| Teaching and Learning                                                        |                    |              |                          |
| 9. My child is learning a lot in school this year.                           | Tot                | al Responses | Percent of Total         |
| Strongly Agree                                                               |                    | 647          | 28.30%                   |
| Agree                                                                        |                    | 717          | 31.36%                   |
| Neutral                                                                      |                    | 594          | 25.98%                   |
| Disagree                                                                     |                    | 237          | 10.37%                   |
| Strongly Disagree                                                            |                    | 91           | 3.98%                    |
|                                                                              | Total Not Answered | 0            | 0.00%                    |
|                                                                              | Total Respondents  | 2286         | 100.00%                  |
| 10. This school is a good place to learn.                                    | Tot                | al Responses | Percent of Tot           |
| Strongly Agree                                                               | 100                | 1143         | 50.00%                   |
| Agree                                                                        |                    | 738          | 32.28%                   |
| Neutral                                                                      |                    | 736<br>276   | 12.07%                   |
| Disagree                                                                     |                    | 94           | 4.11%                    |
| Strongly Disagree                                                            |                    | 94<br>35     | 4.11%<br>1.53%           |
| Grongry Bladgree                                                             | Total Not Answered | 0            | 0.00%                    |
|                                                                              | Total Respondents  | 2286         | 100.00%                  |
|                                                                              | Total Nesspondents | 2200         | 100.0070                 |
| 11. My child is challenged to meet high expectations at this school.         | Tot                | al Responses | Percent of To            |
| Strongly Agree                                                               |                    | 758          | 33.16%                   |
| Agree                                                                        |                    | 793          | 34.69%                   |
| Neutral                                                                      |                    | 480          | 21.00%                   |
| Disagree                                                                     |                    | 164          | 7.17%                    |
| Strongly Disagree                                                            |                    | 91           | 3.98%                    |
|                                                                              | Total Not Answered | 0            | 0.00%                    |
|                                                                              | Total Respondents  | 2286         | 100.00%                  |
| 12. My child can get the resources he/she needs to be successful.            | Tot                | al Responses | Percent of Tot           |
| Strongly Agree                                                               | 100                | 918          | 40.16%                   |
| Agree                                                                        |                    | 775          | 33.90%                   |
| Neutral                                                                      |                    | 361          | 15.79%                   |
| Disagree                                                                     |                    | 161          | 7.04%                    |
| Strongly Disagree                                                            |                    | 71           | 3.11%                    |
| Changy Bloaged                                                               | Total Not Answered | 0            | 0.00%                    |
|                                                                              | Total Respondents  | 2286         | 100.00%                  |
| Safety                                                                       | rotal reopoliteme  | 2200         | 100.0070                 |
| 3. The rules are fairly and consistenty enforced at this school.             | Tot                | al Responses | Percent of Tot           |
| Strongly Agree                                                               |                    | 959          | 41.95%                   |
| Agree                                                                        |                    | 759          | 33.20%                   |
| Neutral                                                                      |                    | 406          | 17.76%                   |
| Disagree                                                                     |                    | 85           | 3.72%                    |
| Strongly Disagree                                                            |                    | 77           | 3.37%                    |
|                                                                              | Total Not Answered | 0            | 0.00%                    |
|                                                                              | Total Respondents  | 2286         | 100.00%                  |
| 4.4. Administratory deal with machines and conflict.                         | <del>-</del> .     | al Dagnass   | Dans                     |
| Administrators deal with problems and conflicts fairly.     Strongly Agree   | Tot                | 770          | Percent of Tot<br>33.68% |
| Agree                                                                        |                    | 767          | 33.55%                   |
| Neutral                                                                      |                    | 515          | 22.53%                   |
| Disagree                                                                     |                    | 126          | 5.51%                    |
| Strongly Disagree                                                            |                    | 108          | 4.72%                    |
| g-y <del>shoog</del> roo                                                     | Total Not Answered | 0            | 0.00%                    |
|                                                                              | Total Respondents  | 2286         | 100.00%                  |
|                                                                              |                    |              |                          |
| 5. My child has been insulted, teased, made fun of or excluded at school.    | Tot                | al Responses | Percent of Tot           |
| Strongly Agree                                                               |                    | 154          | 6.74%                    |
| Agree                                                                        |                    | 207          | 9.06%                    |

|                                      | 325                                                                                                                                                           | 14.22%                              |
|--------------------------------------|---------------------------------------------------------------------------------------------------------------------------------------------------------------|-------------------------------------|
|                                      |                                                                                                                                                               | 19.34%                              |
|                                      |                                                                                                                                                               | 50.66%                              |
|                                      |                                                                                                                                                               | 0.00%                               |
| Total Respondents                    | 2286                                                                                                                                                          | 100.00%                             |
| -                                    | Total Responses                                                                                                                                               | Percent of Tota                     |
|                                      | 67                                                                                                                                                            | 2.93%                               |
|                                      | 80                                                                                                                                                            | 3.50%                               |
|                                      | 148                                                                                                                                                           | 6.47%                               |
|                                      | 241                                                                                                                                                           | 10.54%                              |
|                                      | 1750                                                                                                                                                          | 76.55%                              |
| Total Not Answered                   | 0                                                                                                                                                             | 0.00%                               |
| Total Respondents                    | 2286                                                                                                                                                          | 100.00%                             |
| D-19)                                | Total Responses                                                                                                                                               | Percent of Tota                     |
| ,                                    |                                                                                                                                                               | 44.44%                              |
|                                      |                                                                                                                                                               | 32.85%                              |
|                                      |                                                                                                                                                               | 15.53%                              |
|                                      |                                                                                                                                                               | 3.54%                               |
|                                      |                                                                                                                                                               | 2.62%                               |
| Total Not Annuared                   |                                                                                                                                                               | 1.01%                               |
|                                      |                                                                                                                                                               | 100.00%                             |
|                                      |                                                                                                                                                               |                                     |
| •                                    |                                                                                                                                                               | Percent of Total                    |
|                                      |                                                                                                                                                               | 3.72%                               |
|                                      |                                                                                                                                                               | 6.91%                               |
|                                      |                                                                                                                                                               | 22.83%                              |
|                                      |                                                                                                                                                               | 24.85%                              |
|                                      |                                                                                                                                                               | 41.69%                              |
|                                      |                                                                                                                                                               | 0.00%                               |
| Total Respondents                    | 2286                                                                                                                                                          | 100.00%                             |
|                                      | Total Responses                                                                                                                                               | Percent of Total                    |
|                                      | 1260                                                                                                                                                          | 55.12%                              |
|                                      | 606                                                                                                                                                           | 26.51%                              |
|                                      | 257                                                                                                                                                           | 11.24%                              |
|                                      | 119                                                                                                                                                           | 5.21%                               |
|                                      | 44                                                                                                                                                            | 1.92%                               |
| Total Not Answered                   | 0                                                                                                                                                             | 0.00%                               |
| Total Respondents                    | 2286                                                                                                                                                          | 100.00%                             |
|                                      | Total Responses                                                                                                                                               | Percent of Total                    |
|                                      | 1147                                                                                                                                                          | 50.17%                              |
|                                      |                                                                                                                                                               | 28.96%                              |
|                                      | 285                                                                                                                                                           | 12.47%                              |
|                                      |                                                                                                                                                               | 4.99%                               |
|                                      |                                                                                                                                                               | 3.41%                               |
| Total Not Answered                   |                                                                                                                                                               | 0.00%                               |
| Total Respondents                    |                                                                                                                                                               | 100.00%                             |
|                                      | Total December                                                                                                                                                | Dama and of Tatal                   |
|                                      | · · · · · · · · · · · · · · · · · · ·                                                                                                                         | Percent of Total                    |
|                                      |                                                                                                                                                               | 34.16%                              |
|                                      |                                                                                                                                                               | 33.51%                              |
|                                      |                                                                                                                                                               | 20.56%                              |
|                                      |                                                                                                                                                               | 8.27%                               |
|                                      | 80                                                                                                                                                            | 3.50%                               |
|                                      |                                                                                                                                                               | 0.00%                               |
| Total Not Answered Total Respondents | 0<br>2286                                                                                                                                                     | 100 00%                             |
| Total Not Answered Total Respondents |                                                                                                                                                               | 100.00%                             |
| Total Respondents                    | 2286<br>Total Responses                                                                                                                                       | Percent of Tota                     |
| Total Respondents                    | 2286  Total Responses  1004                                                                                                                                   | Percent of Total                    |
| Total Respondents                    | 2286<br>Total Responses                                                                                                                                       | Percent of Tota                     |
| Total Respondents                    | 2286  Total Responses  1004                                                                                                                                   | Percent of Total                    |
| Total Respondents                    | 2286  Total Responses  1004 596                                                                                                                               | Percent of Tota<br>43.92%<br>26.07% |
|                                      | Total Not Answered Total Respondents  D-19)  Total Not Answered Total Respondents  Total Not Answered Total Respondents  Total Respondents  Total Respondents | A442                                |