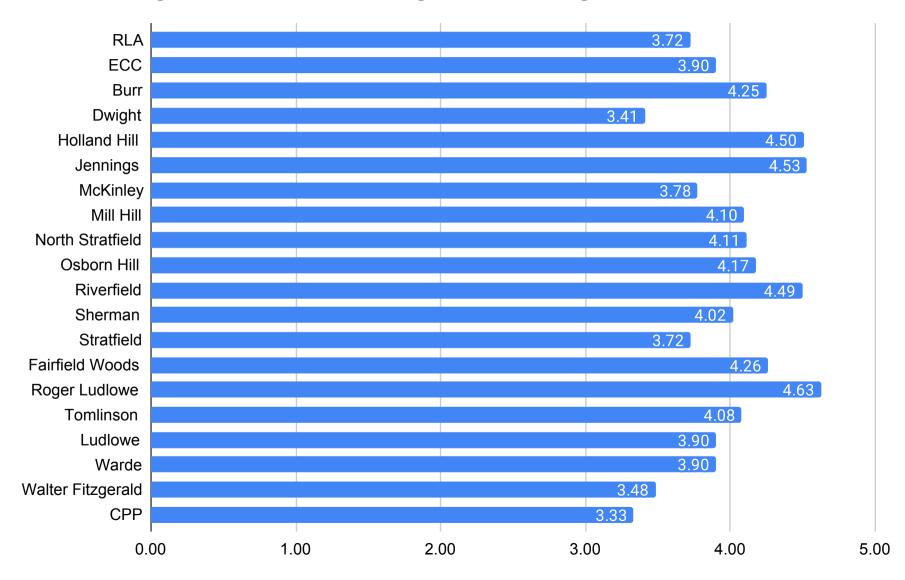

#### 2021 Climate Survey - Parent/Guardian - FPS ALL

Number of Responses: 2286

| Institutiona | l Environment |
|--------------|---------------|
|--------------|---------------|

| 1. My child likes his/her school.                                                              |                    | otal Responses | Percent of Tota  |
|------------------------------------------------------------------------------------------------|--------------------|----------------|------------------|
| Strongly Agree                                                                                 |                    | 1251           | 54.72%           |
| Agree                                                                                          |                    | 626            | 27.38%           |
| Neutral                                                                                        |                    | 280            | 12.25%           |
| Disagree                                                                                       |                    | 81             | 3.54%            |
| Strongly Disagree                                                                              |                    | 48             | 2.10%            |
|                                                                                                | Total Not Answered | 0              | 0.00%            |
|                                                                                                | Total Respondents  | 2286           | 100.00%          |
| 2. Administrators have high expectations for students at this school.                          | т                  | otal Responses | Percent of Tota  |
| Strongly Agree                                                                                 |                    | -              |                  |
| Agree                                                                                          |                    | 783<br>814     | 34.25%<br>35.61% |
| Neutral                                                                                        |                    | 497            |                  |
|                                                                                                |                    |                | 21.74%           |
| Disagree                                                                                       |                    | 148            | 6.47%            |
| Strongly Disagree                                                                              | TatalNatAccess     | 44             | 1.92%            |
|                                                                                                | Total Not Answered | 0              | 0.00%            |
|                                                                                                | Total Respondents  | 2286           | 100.00%          |
| 3. My child's school is clean and well-maintained.                                             | To                 | otal Responses | Percent of Tota  |
| Strongly Agree                                                                                 |                    | 1154           | 50.48%           |
| Agree                                                                                          |                    | 679            | 29.70%           |
| Neutral                                                                                        |                    | 313            | 13.69%           |
| Disagree                                                                                       |                    | 44             | 1.92%            |
| Strongly Disagree                                                                              |                    | 21             | 0.92%            |
|                                                                                                | Total Not Answered | 75             | 3.28%            |
|                                                                                                | Total Respondents  | 2286           | 100.00%          |
| t. I am satisfied with the technology and other instructional resources available to my child. | To                 | otal Responses | Percent of Total |
| Strongly Agree                                                                                 |                    | 1080           | 47.24%           |
| Agree                                                                                          |                    | 748            | 32.72%           |
| Neutral                                                                                        |                    | 320            | 14.00%           |
| Disagree                                                                                       |                    | 92             | 4.02%            |
| Strongly Disagree                                                                              |                    | 46             | 2.01%            |
| Subligity Disagree                                                                             | Total Not Answered | 0              | 0.00%            |
|                                                                                                | Total Respondents  | 2286           | 100.00%          |
|                                                                                                | _                  |                | B                |
| 5. The school offers me many ways to be involved in my child's education.                      |                    | otal Responses | Percent of Tota  |
| Strongly Agree                                                                                 |                    | 451            | 19.73%           |
| Agree                                                                                          |                    | 651            | 28.48%           |
| Neutral                                                                                        |                    | 678            | 29.66%           |
| Disagree                                                                                       |                    | 323            | 14.13%           |
| Strongly Disagree                                                                              |                    | 183            | 8.01%            |
|                                                                                                | Total Not Answered | 0              | 0.00%            |
|                                                                                                | Total Respondents  | 2286           | 100.00%          |
| 6. I would recommend this school to friends and family.                                        | Т                  | otal Responses | Percent of Tota  |
| Strongly Agree                                                                                 |                    | 1229           | 53.76%           |
| Agree                                                                                          |                    | 634            | 27.73%           |
| Neutral                                                                                        |                    | 276            | 12.07%           |
| Disagree                                                                                       |                    | 98             | 4.29%            |
| Strongly Disagree                                                                              |                    | 49             | 2.14%            |
|                                                                                                | Total Not Answered | 0              | 0.00%            |
|                                                                                                | Total Respondents  | 2286           | 100.00%          |
| 7. Parents are encouraged to participate in important school decisions.                        | т                  | otal Responses | Percent of Total |
| Strongly Agree                                                                                 | <u>''</u>          | 539            | 23.58%           |
| Agree                                                                                          |                    | 612            | 26.77%           |
| Neutral                                                                                        |                    |                |                  |
|                                                                                                |                    | 676            | 29.57%           |
| Disagree                                                                                       |                    | 297            | 12.99%           |
| Strongly Disagree                                                                              |                    | 162            | 7.09%            |
|                                                                                                | Total Not Answered | 0              | 0.00%            |
|                                                                                                | Total Respondents  | 2286           | 100.00%          |

| 8. My child's school provides opportunities for parents to serve as leaders. | Tot                | al Responses | Percent of Tota          |
|------------------------------------------------------------------------------|--------------------|--------------|--------------------------|
| Strongly Agree                                                               |                    | 747          | 32.68%                   |
| Agree                                                                        |                    | 637          | 27.87%                   |
| Neutral                                                                      |                    | 594          | 25.98%                   |
| Disagree                                                                     |                    | 192          | 8.40%                    |
| Strongly Disagree                                                            |                    | 116          | 5.07%                    |
|                                                                              | Total Not Answered | 0            | 0.00%                    |
|                                                                              | Total Respondents  | 2286         | 100.00%                  |
| Teaching and Learning                                                        |                    |              |                          |
| 9. My child is learning a lot in school this year.                           | Tot                | al Responses | Percent of Total         |
| Strongly Agree                                                               |                    | 647          | 28.30%                   |
| Agree                                                                        |                    | 717          | 31.36%                   |
| Neutral                                                                      |                    | 594          | 25.98%                   |
| Disagree                                                                     |                    | 237          | 10.37%                   |
| Strongly Disagree                                                            |                    | 91           | 3.98%                    |
|                                                                              | Total Not Answered | 0            | 0.00%                    |
|                                                                              | Total Respondents  | 2286         | 100.00%                  |
| 10. This school is a good place to learn.                                    | Tot                | al Responses | Percent of Tot           |
| Strongly Agree                                                               | 100                | 1143         | 50.00%                   |
| Agree                                                                        |                    | 738          | 32.28%                   |
| Neutral                                                                      |                    | 736<br>276   | 12.07%                   |
| Disagree                                                                     |                    | 94           | 4.11%                    |
| Strongly Disagree                                                            |                    | 94<br>35     | 4.11%<br>1.53%           |
| Grongry Bladgree                                                             | Total Not Answered | 0            | 0.00%                    |
|                                                                              | Total Respondents  | 2286         | 100.00%                  |
|                                                                              | Total Nesspondents | 2200         | 100.0070                 |
| 11. My child is challenged to meet high expectations at this school.         | Tot                | al Responses | Percent of To            |
| Strongly Agree                                                               |                    | 758          | 33.16%                   |
| Agree                                                                        |                    | 793          | 34.69%                   |
| Neutral                                                                      |                    | 480          | 21.00%                   |
| Disagree                                                                     |                    | 164          | 7.17%                    |
| Strongly Disagree                                                            |                    | 91           | 3.98%                    |
|                                                                              | Total Not Answered | 0            | 0.00%                    |
|                                                                              | Total Respondents  | 2286         | 100.00%                  |
| 12. My child can get the resources he/she needs to be successful.            | Tot                | al Responses | Percent of Tot           |
| Strongly Agree                                                               | 100                | 918          | 40.16%                   |
| Agree                                                                        |                    | 775          | 33.90%                   |
| Neutral                                                                      |                    | 361          | 15.79%                   |
| Disagree                                                                     |                    | 161          | 7.04%                    |
| Strongly Disagree                                                            |                    | 71           | 3.11%                    |
| Changy Bloaged                                                               | Total Not Answered | 0            | 0.00%                    |
|                                                                              | Total Respondents  | 2286         | 100.00%                  |
| Safety                                                                       | rotal reopoliteme  | 2200         | 100.0070                 |
| 3. The rules are fairly and consistenty enforced at this school.             | Tot                | al Responses | Percent of Tot           |
| Strongly Agree                                                               |                    | 959          | 41.95%                   |
| Agree                                                                        |                    | 759          | 33.20%                   |
| Neutral                                                                      |                    | 406          | 17.76%                   |
| Disagree                                                                     |                    | 85           | 3.72%                    |
| Strongly Disagree                                                            |                    | 77           | 3.37%                    |
|                                                                              | Total Not Answered | 0            | 0.00%                    |
|                                                                              | Total Respondents  | 2286         | 100.00%                  |
| 4.4. Administratory deal with machines and conflict.                         | <del>-</del> .     | al Dagnass   | Dans                     |
| Administrators deal with problems and conflicts fairly.     Strongly Agree   | Tot                | 770          | Percent of Tot<br>33.68% |
| Agree                                                                        |                    | 767          | 33.55%                   |
| Neutral                                                                      |                    | 515          | 22.53%                   |
| Disagree                                                                     |                    | 126          | 5.51%                    |
| Strongly Disagree                                                            |                    | 108          | 4.72%                    |
| g-y <del>shoog</del> roo                                                     | Total Not Answered | 0            | 0.00%                    |
|                                                                              | Total Respondents  | 2286         | 100.00%                  |
|                                                                              |                    |              |                          |
| 5. My child has been insulted, teased, made fun of or excluded at school.    | Tot                | al Responses | Percent of Tot           |
| Strongly Agree                                                               |                    | 154          | 6.74%                    |
| Agree                                                                        |                    | 207          | 9.06%                    |

|                                      | 325                                                                                                                                                           | 14.22%                              |
|--------------------------------------|---------------------------------------------------------------------------------------------------------------------------------------------------------------|-------------------------------------|
|                                      |                                                                                                                                                               | 19.34%                              |
|                                      |                                                                                                                                                               | 50.66%                              |
|                                      |                                                                                                                                                               | 0.00%                               |
| Total Respondents                    | 2286                                                                                                                                                          | 100.00%                             |
| -                                    | Total Responses                                                                                                                                               | Percent of Tota                     |
|                                      | 67                                                                                                                                                            | 2.93%                               |
|                                      | 80                                                                                                                                                            | 3.50%                               |
|                                      | 148                                                                                                                                                           | 6.47%                               |
|                                      | 241                                                                                                                                                           | 10.54%                              |
|                                      | 1750                                                                                                                                                          | 76.55%                              |
| Total Not Answered                   | 0                                                                                                                                                             | 0.00%                               |
| Total Respondents                    | 2286                                                                                                                                                          | 100.00%                             |
| D-19)                                | Total Responses                                                                                                                                               | Percent of Tota                     |
| ,                                    |                                                                                                                                                               | 44.44%                              |
|                                      |                                                                                                                                                               | 32.85%                              |
|                                      |                                                                                                                                                               | 15.53%                              |
|                                      |                                                                                                                                                               | 3.54%                               |
|                                      |                                                                                                                                                               | 2.62%                               |
| Total Not Annuared                   |                                                                                                                                                               | 1.01%                               |
|                                      |                                                                                                                                                               | 100.00%                             |
|                                      |                                                                                                                                                               |                                     |
| •                                    |                                                                                                                                                               | Percent of Total                    |
|                                      |                                                                                                                                                               | 3.72%                               |
|                                      |                                                                                                                                                               | 6.91%                               |
|                                      |                                                                                                                                                               | 22.83%                              |
|                                      |                                                                                                                                                               | 24.85%                              |
|                                      |                                                                                                                                                               | 41.69%                              |
|                                      |                                                                                                                                                               | 0.00%                               |
| Total Respondents                    | 2286                                                                                                                                                          | 100.00%                             |
|                                      | Total Responses                                                                                                                                               | Percent of Total                    |
|                                      | 1260                                                                                                                                                          | 55.12%                              |
|                                      | 606                                                                                                                                                           | 26.51%                              |
|                                      | 257                                                                                                                                                           | 11.24%                              |
|                                      | 119                                                                                                                                                           | 5.21%                               |
|                                      | 44                                                                                                                                                            | 1.92%                               |
| Total Not Answered                   | 0                                                                                                                                                             | 0.00%                               |
| Total Respondents                    | 2286                                                                                                                                                          | 100.00%                             |
|                                      | Total Responses                                                                                                                                               | Percent of Total                    |
|                                      | 1147                                                                                                                                                          | 50.17%                              |
|                                      |                                                                                                                                                               | 28.96%                              |
|                                      | 285                                                                                                                                                           | 12.47%                              |
|                                      |                                                                                                                                                               | 4.99%                               |
|                                      |                                                                                                                                                               | 3.41%                               |
| Total Not Answered                   |                                                                                                                                                               | 0.00%                               |
| Total Respondents                    |                                                                                                                                                               | 100.00%                             |
|                                      | Total December                                                                                                                                                | Dama and of Tatal                   |
|                                      | · · · · · · · · · · · · · · · · · · ·                                                                                                                         | Percent of Total                    |
|                                      |                                                                                                                                                               | 34.16%                              |
|                                      |                                                                                                                                                               | 33.51%                              |
|                                      |                                                                                                                                                               | 20.56%                              |
|                                      |                                                                                                                                                               | 8.27%                               |
|                                      | 80                                                                                                                                                            | 3.50%                               |
|                                      |                                                                                                                                                               | 0.00%                               |
| Total Not Answered Total Respondents | 0<br>2286                                                                                                                                                     | 100 00%                             |
| Total Not Answered Total Respondents |                                                                                                                                                               | 100.00%                             |
| Total Respondents                    | 2286<br>Total Responses                                                                                                                                       | Percent of Tota                     |
| Total Respondents                    | 2286  Total Responses  1004                                                                                                                                   | Percent of Total                    |
| Total Respondents                    | 2286<br>Total Responses                                                                                                                                       | Percent of Tota                     |
| Total Respondents                    | 2286  Total Responses  1004                                                                                                                                   | Percent of Total                    |
| Total Respondents                    | 2286  Total Responses  1004 596                                                                                                                               | Percent of Tota<br>43.92%<br>26.07% |
|                                      | Total Not Answered Total Respondents  D-19)  Total Not Answered Total Respondents  Total Not Answered Total Respondents  Total Respondents  Total Respondents | A442                                |