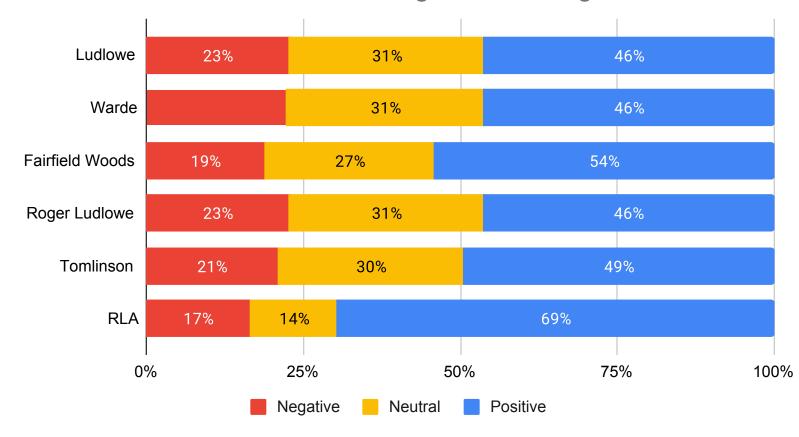

#### 2021 Climate Survey - Parent/Guardian - FPS ALL

Number of Responses: 2286

| Institutiona | l Environment |
|--------------|---------------|
|--------------|---------------|

| 1. My child likes his/her school.                                                              |                    | otal Responses | Percent of Tota  |
|------------------------------------------------------------------------------------------------|--------------------|----------------|------------------|
| Strongly Agree                                                                                 |                    | 1251           | 54.72%           |
| Agree                                                                                          |                    | 626            | 27.38%           |
| Neutral                                                                                        |                    | 280            | 12.25%           |
| Disagree                                                                                       |                    | 81             | 3.54%            |
| Strongly Disagree                                                                              |                    | 48             | 2.10%            |
|                                                                                                | Total Not Answered | 0              | 0.00%            |
|                                                                                                | Total Respondents  | 2286           | 100.00%          |
| 2. Administrators have high expectations for students at this school.                          | т                  | otal Responses | Percent of Tota  |
| Strongly Agree                                                                                 |                    | -              |                  |
| Agree                                                                                          |                    | 783<br>814     | 34.25%<br>35.61% |
| Neutral                                                                                        |                    | 497            |                  |
|                                                                                                |                    |                | 21.74%           |
| Disagree                                                                                       |                    | 148            | 6.47%            |
| Strongly Disagree                                                                              | TatalNatAccess     | 44             | 1.92%            |
|                                                                                                | Total Not Answered | 0              | 0.00%            |
|                                                                                                | Total Respondents  | 2286           | 100.00%          |
| 3. My child's school is clean and well-maintained.                                             | To                 | otal Responses | Percent of Tota  |
| Strongly Agree                                                                                 |                    | 1154           | 50.48%           |
| Agree                                                                                          |                    | 679            | 29.70%           |
| Neutral                                                                                        |                    | 313            | 13.69%           |
| Disagree                                                                                       |                    | 44             | 1.92%            |
| Strongly Disagree                                                                              |                    | 21             | 0.92%            |
|                                                                                                | Total Not Answered | 75             | 3.28%            |
|                                                                                                | Total Respondents  | 2286           | 100.00%          |
| t. I am satisfied with the technology and other instructional resources available to my child. | To                 | otal Responses | Percent of Total |
| Strongly Agree                                                                                 |                    | 1080           | 47.24%           |
| Agree                                                                                          |                    | 748            | 32.72%           |
| Neutral                                                                                        |                    | 320            | 14.00%           |
| Disagree                                                                                       |                    | 92             | 4.02%            |
| Strongly Disagree                                                                              |                    | 46             | 2.01%            |
| Subligity Disagree                                                                             | Total Not Answered | 0              | 0.00%            |
|                                                                                                | Total Respondents  | 2286           | 100.00%          |
|                                                                                                | _                  |                | B                |
| 5. The school offers me many ways to be involved in my child's education.                      |                    | otal Responses | Percent of Tota  |
| Strongly Agree                                                                                 |                    | 451            | 19.73%           |
| Agree                                                                                          |                    | 651            | 28.48%           |
| Neutral                                                                                        |                    | 678            | 29.66%           |
| Disagree                                                                                       |                    | 323            | 14.13%           |
| Strongly Disagree                                                                              |                    | 183            | 8.01%            |
|                                                                                                | Total Not Answered | 0              | 0.00%            |
|                                                                                                | Total Respondents  | 2286           | 100.00%          |
| 6. I would recommend this school to friends and family.                                        | Т                  | otal Responses | Percent of Tota  |
| Strongly Agree                                                                                 |                    | 1229           | 53.76%           |
| Agree                                                                                          |                    | 634            | 27.73%           |
| Neutral                                                                                        |                    | 276            | 12.07%           |
| Disagree                                                                                       |                    | 98             | 4.29%            |
| Strongly Disagree                                                                              |                    | 49             | 2.14%            |
|                                                                                                | Total Not Answered | 0              | 0.00%            |
|                                                                                                | Total Respondents  | 2286           | 100.00%          |
| 7. Parents are encouraged to participate in important school decisions.                        | т                  | otal Responses | Percent of Total |
| Strongly Agree                                                                                 | <u>''</u>          | 539            | 23.58%           |
| Agree                                                                                          |                    | 612            | 26.77%           |
| Neutral                                                                                        |                    |                |                  |
|                                                                                                |                    | 676            | 29.57%           |
| Disagree                                                                                       |                    | 297            | 12.99%           |
| Strongly Disagree                                                                              |                    | 162            | 7.09%            |
|                                                                                                | Total Not Answered | 0              | 0.00%            |
|                                                                                                | Total Respondents  | 2286           | 100.00%          |

| 8. My child's school provides opportunities for parents to serve as leaders. | Tot                | al Responses | Percent of Tota          |
|------------------------------------------------------------------------------|--------------------|--------------|--------------------------|
| Strongly Agree                                                               |                    | 747          | 32.68%                   |
| Agree                                                                        |                    | 637          | 27.87%                   |
| Neutral                                                                      |                    | 594          | 25.98%                   |
| Disagree                                                                     |                    | 192          | 8.40%                    |
| Strongly Disagree                                                            |                    | 116          | 5.07%                    |
|                                                                              | Total Not Answered | 0            | 0.00%                    |
|                                                                              | Total Respondents  | 2286         | 100.00%                  |
| Teaching and Learning                                                        |                    |              |                          |
| 9. My child is learning a lot in school this year.                           | Tot                | al Responses | Percent of Total         |
| Strongly Agree                                                               |                    | 647          | 28.30%                   |
| Agree                                                                        |                    | 717          | 31.36%                   |
| Neutral                                                                      |                    | 594          | 25.98%                   |
| Disagree                                                                     |                    | 237          | 10.37%                   |
| Strongly Disagree                                                            |                    | 91           | 3.98%                    |
|                                                                              | Total Not Answered | 0            | 0.00%                    |
|                                                                              | Total Respondents  | 2286         | 100.00%                  |
| 10. This school is a good place to learn.                                    | Tot                | al Responses | Percent of Tot           |
| Strongly Agree                                                               | 100                | 1143         | 50.00%                   |
| Agree                                                                        |                    | 738          | 32.28%                   |
| Neutral                                                                      |                    | 736<br>276   | 12.07%                   |
| Disagree                                                                     |                    | 94           | 4.11%                    |
| Strongly Disagree                                                            |                    | 94<br>35     | 4.11%<br>1.53%           |
| Grongry Bladgree                                                             | Total Not Answered | 0            | 0.00%                    |
|                                                                              | Total Respondents  | 2286         | 100.00%                  |
|                                                                              | Total Nesspondents | 2200         | 100.0070                 |
| 11. My child is challenged to meet high expectations at this school.         | Tot                | al Responses | Percent of To            |
| Strongly Agree                                                               |                    | 758          | 33.16%                   |
| Agree                                                                        |                    | 793          | 34.69%                   |
| Neutral                                                                      |                    | 480          | 21.00%                   |
| Disagree                                                                     |                    | 164          | 7.17%                    |
| Strongly Disagree                                                            |                    | 91           | 3.98%                    |
|                                                                              | Total Not Answered | 0            | 0.00%                    |
|                                                                              | Total Respondents  | 2286         | 100.00%                  |
| 12. My child can get the resources he/she needs to be successful.            | Tot                | al Responses | Percent of Tot           |
| Strongly Agree                                                               | 100                | 918          | 40.16%                   |
| Agree                                                                        |                    | 775          | 33.90%                   |
| Neutral                                                                      |                    | 361          | 15.79%                   |
| Disagree                                                                     |                    | 161          | 7.04%                    |
| Strongly Disagree                                                            |                    | 71           | 3.11%                    |
| Changy Bloaged                                                               | Total Not Answered | 0            | 0.00%                    |
|                                                                              | Total Respondents  | 2286         | 100.00%                  |
| Safety                                                                       | rotal reopoliteme  | 2200         | 100.0070                 |
| 3. The rules are fairly and consistenty enforced at this school.             | Tot                | al Responses | Percent of Tot           |
| Strongly Agree                                                               |                    | 959          | 41.95%                   |
| Agree                                                                        |                    | 759          | 33.20%                   |
| Neutral                                                                      |                    | 406          | 17.76%                   |
| Disagree                                                                     |                    | 85           | 3.72%                    |
| Strongly Disagree                                                            |                    | 77           | 3.37%                    |
|                                                                              | Total Not Answered | 0            | 0.00%                    |
|                                                                              | Total Respondents  | 2286         | 100.00%                  |
| 4.4. Administratory deal with machines and conflict.                         | <del>-</del> .     | al Dagnass   | Dans                     |
| Administrators deal with problems and conflicts fairly.     Strongly Agree   | Tot                | 770          | Percent of Tot<br>33.68% |
| Agree                                                                        |                    | 767          | 33.55%                   |
| Neutral                                                                      |                    | 515          | 22.53%                   |
| Disagree                                                                     |                    | 126          | 5.51%                    |
| Strongly Disagree                                                            |                    | 108          | 4.72%                    |
| g-y <del>shoog</del> roo                                                     | Total Not Answered | 0            | 0.00%                    |
|                                                                              | Total Respondents  | 2286         | 100.00%                  |
|                                                                              |                    |              |                          |
| 5. My child has been insulted, teased, made fun of or excluded at school.    | Tot                | al Responses | Percent of Tot           |
| Strongly Agree                                                               |                    | 154          | 6.74%                    |
| Agree                                                                        |                    | 207          | 9.06%                    |

|                                      | 325                                                                                                                                                           | 14.22%                              |
|--------------------------------------|---------------------------------------------------------------------------------------------------------------------------------------------------------------|-------------------------------------|
|                                      |                                                                                                                                                               | 19.34%                              |
|                                      |                                                                                                                                                               | 50.66%                              |
|                                      |                                                                                                                                                               | 0.00%                               |
| Total Respondents                    | 2286                                                                                                                                                          | 100.00%                             |
| -                                    | Total Responses                                                                                                                                               | Percent of Tota                     |
|                                      | 67                                                                                                                                                            | 2.93%                               |
|                                      | 80                                                                                                                                                            | 3.50%                               |
|                                      | 148                                                                                                                                                           | 6.47%                               |
|                                      | 241                                                                                                                                                           | 10.54%                              |
|                                      | 1750                                                                                                                                                          | 76.55%                              |
| Total Not Answered                   | 0                                                                                                                                                             | 0.00%                               |
| Total Respondents                    | 2286                                                                                                                                                          | 100.00%                             |
| D-19)                                | Total Responses                                                                                                                                               | Percent of Tota                     |
| ,                                    |                                                                                                                                                               | 44.44%                              |
|                                      |                                                                                                                                                               | 32.85%                              |
|                                      |                                                                                                                                                               | 15.53%                              |
|                                      |                                                                                                                                                               | 3.54%                               |
|                                      |                                                                                                                                                               | 2.62%                               |
| Total Not Annuared                   |                                                                                                                                                               | 1.01%                               |
|                                      |                                                                                                                                                               | 100.00%                             |
|                                      |                                                                                                                                                               |                                     |
| •                                    |                                                                                                                                                               | Percent of Total                    |
|                                      |                                                                                                                                                               | 3.72%                               |
|                                      |                                                                                                                                                               | 6.91%                               |
|                                      |                                                                                                                                                               | 22.83%                              |
|                                      |                                                                                                                                                               | 24.85%                              |
|                                      |                                                                                                                                                               | 41.69%                              |
|                                      |                                                                                                                                                               | 0.00%                               |
| Total Respondents                    | 2286                                                                                                                                                          | 100.00%                             |
|                                      | Total Responses                                                                                                                                               | Percent of Total                    |
|                                      | 1260                                                                                                                                                          | 55.12%                              |
|                                      | 606                                                                                                                                                           | 26.51%                              |
|                                      | 257                                                                                                                                                           | 11.24%                              |
|                                      | 119                                                                                                                                                           | 5.21%                               |
|                                      | 44                                                                                                                                                            | 1.92%                               |
| Total Not Answered                   | 0                                                                                                                                                             | 0.00%                               |
| Total Respondents                    | 2286                                                                                                                                                          | 100.00%                             |
|                                      | Total Responses                                                                                                                                               | Percent of Total                    |
|                                      | 1147                                                                                                                                                          | 50.17%                              |
|                                      |                                                                                                                                                               | 28.96%                              |
|                                      | 285                                                                                                                                                           | 12.47%                              |
|                                      |                                                                                                                                                               | 4.99%                               |
|                                      |                                                                                                                                                               | 3.41%                               |
| Total Not Answered                   |                                                                                                                                                               | 0.00%                               |
| Total Respondents                    |                                                                                                                                                               | 100.00%                             |
|                                      | Total December                                                                                                                                                | Dama and of Tatal                   |
|                                      | · · · · · · · · · · · · · · · · · · ·                                                                                                                         | Percent of Total                    |
|                                      |                                                                                                                                                               | 34.16%                              |
|                                      |                                                                                                                                                               | 33.51%                              |
|                                      |                                                                                                                                                               | 20.56%                              |
|                                      |                                                                                                                                                               | 8.27%                               |
|                                      | 80                                                                                                                                                            | 3.50%                               |
|                                      |                                                                                                                                                               | 0.00%                               |
| Total Not Answered Total Respondents | 0<br>2286                                                                                                                                                     | 100 00%                             |
| Total Not Answered Total Respondents |                                                                                                                                                               | 100.00%                             |
| Total Respondents                    | 2286<br>Total Responses                                                                                                                                       | Percent of Tota                     |
| Total Respondents                    | 2286  Total Responses  1004                                                                                                                                   | Percent of Total                    |
| Total Respondents                    | 2286<br>Total Responses                                                                                                                                       | Percent of Tota                     |
| Total Respondents                    | 2286  Total Responses  1004                                                                                                                                   | Percent of Total                    |
| Total Respondents                    | 2286  Total Responses  1004 596                                                                                                                               | Percent of Tota<br>43.92%<br>26.07% |
|                                      | Total Not Answered Total Respondents  D-19)  Total Not Answered Total Respondents  Total Not Answered Total Respondents  Total Respondents  Total Respondents | A442                                |