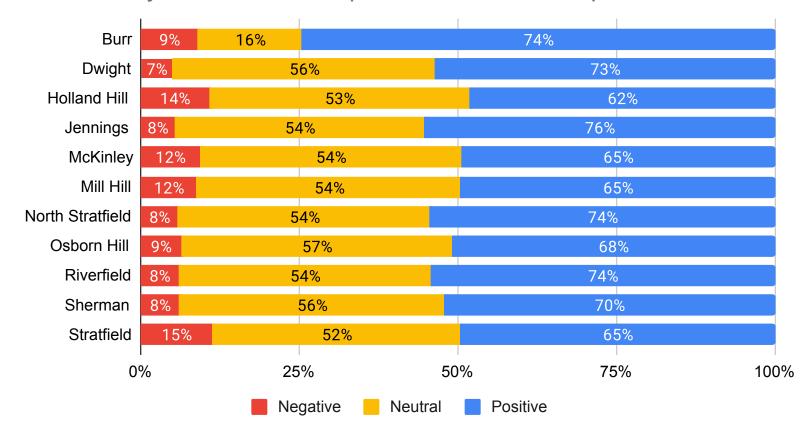

#### 2021 Climate Survey - Parent/Guardian - FPS ALL

Number of Responses: 2286

| Institutiona | l Environment |
|--------------|---------------|
|--------------|---------------|

| 1. My child likes his/her school.                                                              |                    | otal Responses | Percent of Tota  |
|------------------------------------------------------------------------------------------------|--------------------|----------------|------------------|
| Strongly Agree                                                                                 |                    | 1251           | 54.72%           |
| Agree                                                                                          |                    | 626            | 27.38%           |
| Neutral                                                                                        |                    | 280            | 12.25%           |
| Disagree                                                                                       |                    | 81             | 3.54%            |
| Strongly Disagree                                                                              |                    | 48             | 2.10%            |
|                                                                                                | Total Not Answered | 0              | 0.00%            |
|                                                                                                | Total Respondents  | 2286           | 100.00%          |
| 2. Administrators have high expectations for students at this school.                          | т                  | otal Responses | Percent of Tota  |
| Strongly Agree                                                                                 |                    | -              |                  |
| Agree                                                                                          |                    | 783<br>814     | 34.25%<br>35.61% |
| Neutral                                                                                        |                    | 497            |                  |
|                                                                                                |                    |                | 21.74%           |
| Disagree                                                                                       |                    | 148            | 6.47%            |
| Strongly Disagree                                                                              | TatalNatAccess     | 44             | 1.92%            |
|                                                                                                | Total Not Answered | 0              | 0.00%            |
|                                                                                                | Total Respondents  | 2286           | 100.00%          |
| 3. My child's school is clean and well-maintained.                                             | To                 | otal Responses | Percent of Tota  |
| Strongly Agree                                                                                 |                    | 1154           | 50.48%           |
| Agree                                                                                          |                    | 679            | 29.70%           |
| Neutral                                                                                        |                    | 313            | 13.69%           |
| Disagree                                                                                       |                    | 44             | 1.92%            |
| Strongly Disagree                                                                              |                    | 21             | 0.92%            |
|                                                                                                | Total Not Answered | 75             | 3.28%            |
|                                                                                                | Total Respondents  | 2286           | 100.00%          |
| t. I am satisfied with the technology and other instructional resources available to my child. | To                 | otal Responses | Percent of Total |
| Strongly Agree                                                                                 |                    | 1080           | 47.24%           |
| Agree                                                                                          |                    | 748            | 32.72%           |
| Neutral                                                                                        |                    | 320            | 14.00%           |
| Disagree                                                                                       |                    | 92             | 4.02%            |
| Strongly Disagree                                                                              |                    | 46             | 2.01%            |
| Subligity Disagree                                                                             | Total Not Answered | 0              | 0.00%            |
|                                                                                                | Total Respondents  | 2286           | 100.00%          |
|                                                                                                | _                  |                | B                |
| 5. The school offers me many ways to be involved in my child's education.                      |                    | otal Responses | Percent of Tota  |
| Strongly Agree                                                                                 |                    | 451            | 19.73%           |
| Agree                                                                                          |                    | 651            | 28.48%           |
| Neutral                                                                                        |                    | 678            | 29.66%           |
| Disagree                                                                                       |                    | 323            | 14.13%           |
| Strongly Disagree                                                                              |                    | 183            | 8.01%            |
|                                                                                                | Total Not Answered | 0              | 0.00%            |
|                                                                                                | Total Respondents  | 2286           | 100.00%          |
| 6. I would recommend this school to friends and family.                                        | Т                  | otal Responses | Percent of Tota  |
| Strongly Agree                                                                                 |                    | 1229           | 53.76%           |
| Agree                                                                                          |                    | 634            | 27.73%           |
| Neutral                                                                                        |                    | 276            | 12.07%           |
| Disagree                                                                                       |                    | 98             | 4.29%            |
| Strongly Disagree                                                                              |                    | 49             | 2.14%            |
|                                                                                                | Total Not Answered | 0              | 0.00%            |
|                                                                                                | Total Respondents  | 2286           | 100.00%          |
| 7. Parents are encouraged to participate in important school decisions.                        | т                  | otal Responses | Percent of Total |
| Strongly Agree                                                                                 | <u>''</u>          | 539            | 23.58%           |
| Agree                                                                                          |                    | 612            | 26.77%           |
| Neutral                                                                                        |                    |                |                  |
|                                                                                                |                    | 676            | 29.57%           |
| Disagree                                                                                       |                    | 297            | 12.99%           |
| Strongly Disagree                                                                              |                    | 162            | 7.09%            |
|                                                                                                | Total Not Answered | 0              | 0.00%            |
|                                                                                                | Total Respondents  | 2286           | 100.00%          |