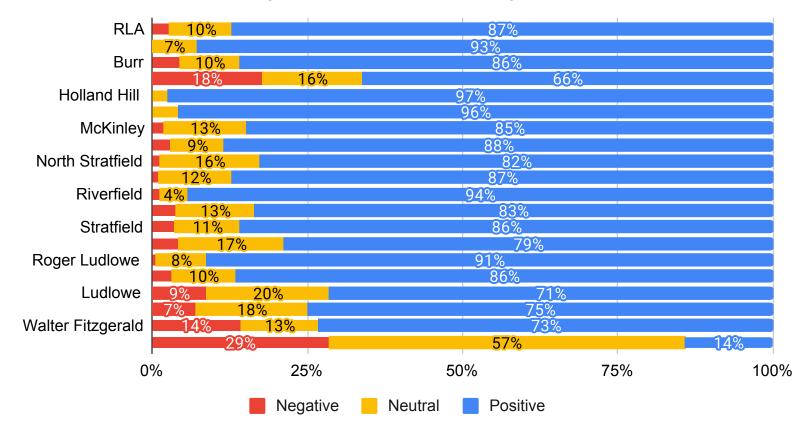

#### 2021 Climate Survey - Parent/Guardian - FPS ALL

Number of Responses: 2286

| Institutiona | l Environment |
|--------------|---------------|
|--------------|---------------|

| 1. My child likes his/her school.                                                              |                    | otal Responses | Percent of Tota  |
|------------------------------------------------------------------------------------------------|--------------------|----------------|------------------|
| Strongly Agree                                                                                 |                    | 1251           | 54.72%           |
| Agree                                                                                          |                    | 626            | 27.38%           |
| Neutral                                                                                        |                    | 280            | 12.25%           |
| Disagree                                                                                       |                    | 81             | 3.54%            |
| Strongly Disagree                                                                              |                    | 48             | 2.10%            |
|                                                                                                | Total Not Answered | 0              | 0.00%            |
|                                                                                                | Total Respondents  | 2286           | 100.00%          |
| 2. Administrators have high expectations for students at this school.                          | т                  | otal Responses | Percent of Tota  |
| Strongly Agree                                                                                 |                    | -              |                  |
| Agree                                                                                          |                    | 783<br>814     | 34.25%<br>35.61% |
| Neutral                                                                                        |                    | 497            |                  |
|                                                                                                |                    |                | 21.74%           |
| Disagree                                                                                       |                    | 148            | 6.47%            |
| Strongly Disagree                                                                              | TatalNatAccess     | 44             | 1.92%            |
|                                                                                                | Total Not Answered | 0              | 0.00%            |
|                                                                                                | Total Respondents  | 2286           | 100.00%          |
| 3. My child's school is clean and well-maintained.                                             | To                 | otal Responses | Percent of Tota  |
| Strongly Agree                                                                                 |                    | 1154           | 50.48%           |
| Agree                                                                                          |                    | 679            | 29.70%           |
| Neutral                                                                                        |                    | 313            | 13.69%           |
| Disagree                                                                                       |                    | 44             | 1.92%            |
| Strongly Disagree                                                                              |                    | 21             | 0.92%            |
|                                                                                                | Total Not Answered | 75             | 3.28%            |
|                                                                                                | Total Respondents  | 2286           | 100.00%          |
| t. I am satisfied with the technology and other instructional resources available to my child. | To                 | otal Responses | Percent of Total |
| Strongly Agree                                                                                 |                    | 1080           | 47.24%           |
| Agree                                                                                          |                    | 748            | 32.72%           |
| Neutral                                                                                        |                    | 320            | 14.00%           |
| Disagree                                                                                       |                    | 92             | 4.02%            |
| Strongly Disagree                                                                              |                    | 46             | 2.01%            |
| Subligity Disagree                                                                             | Total Not Answered | 0              | 0.00%            |
|                                                                                                | Total Respondents  | 2286           | 100.00%          |
|                                                                                                | _                  |                | B                |
| 5. The school offers me many ways to be involved in my child's education.                      |                    | otal Responses | Percent of Tota  |
| Strongly Agree                                                                                 |                    | 451            | 19.73%           |
| Agree                                                                                          |                    | 651            | 28.48%           |
| Neutral                                                                                        |                    | 678            | 29.66%           |
| Disagree                                                                                       |                    | 323            | 14.13%           |
| Strongly Disagree                                                                              |                    | 183            | 8.01%            |
|                                                                                                | Total Not Answered | 0              | 0.00%            |
|                                                                                                | Total Respondents  | 2286           | 100.00%          |
| 6. I would recommend this school to friends and family.                                        | Т                  | otal Responses | Percent of Tota  |
| Strongly Agree                                                                                 |                    | 1229           | 53.76%           |
| Agree                                                                                          |                    | 634            | 27.73%           |
| Neutral                                                                                        |                    | 276            | 12.07%           |
| Disagree                                                                                       |                    | 98             | 4.29%            |
| Strongly Disagree                                                                              |                    | 49             | 2.14%            |
|                                                                                                | Total Not Answered | 0              | 0.00%            |
|                                                                                                | Total Respondents  | 2286           | 100.00%          |
| 7. Parents are encouraged to participate in important school decisions.                        | т                  | otal Responses | Percent of Total |
| Strongly Agree                                                                                 | <u>''</u>          | 539            | 23.58%           |
| Agree                                                                                          |                    | 612            | 26.77%           |
| Neutral                                                                                        |                    |                |                  |
|                                                                                                |                    | 676            | 29.57%           |
| Disagree                                                                                       |                    | 297            | 12.99%           |
| Strongly Disagree                                                                              |                    | 162            | 7.09%            |
|                                                                                                | Total Not Answered | 0              | 0.00%            |
|                                                                                                | Total Respondents  | 2286           | 100.00%          |