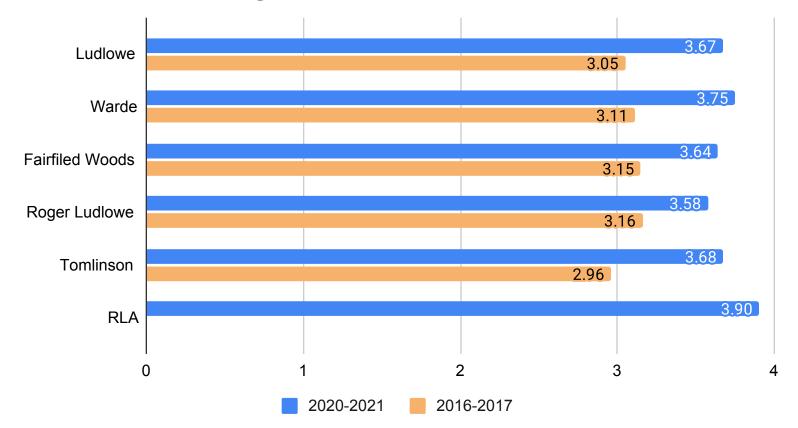

#### 2021 Climate Survey - Parent/Guardian - FPS ALL

Number of Responses: 2286

| Institutiona | l Environment |
|--------------|---------------|
|--------------|---------------|

| 1. My child likes his/her school.                                                              |                    | otal Responses | Percent of Tota  |
|------------------------------------------------------------------------------------------------|--------------------|----------------|------------------|
| Strongly Agree                                                                                 |                    | 1251           | 54.72%           |
| Agree                                                                                          |                    | 626            | 27.38%           |
| Neutral                                                                                        |                    | 280            | 12.25%           |
| Disagree                                                                                       |                    | 81             | 3.54%            |
| Strongly Disagree                                                                              |                    | 48             | 2.10%            |
|                                                                                                | Total Not Answered | 0              | 0.00%            |
|                                                                                                | Total Respondents  | 2286           | 100.00%          |
| 2. Administrators have high expectations for students at this school.                          | т                  | otal Responses | Percent of Tota  |
| Strongly Agree                                                                                 |                    | -              |                  |
| Agree                                                                                          |                    | 783<br>814     | 34.25%<br>35.61% |
| Neutral                                                                                        |                    | 497            |                  |
|                                                                                                |                    |                | 21.74%           |
| Disagree                                                                                       |                    | 148            | 6.47%            |
| Strongly Disagree                                                                              | TatalNatAccess     | 44             | 1.92%            |
|                                                                                                | Total Not Answered | 0              | 0.00%            |
|                                                                                                | Total Respondents  | 2286           | 100.00%          |
| 3. My child's school is clean and well-maintained.                                             | To                 | otal Responses | Percent of Tota  |
| Strongly Agree                                                                                 |                    | 1154           | 50.48%           |
| Agree                                                                                          |                    | 679            | 29.70%           |
| Neutral                                                                                        |                    | 313            | 13.69%           |
| Disagree                                                                                       |                    | 44             | 1.92%            |
| Strongly Disagree                                                                              |                    | 21             | 0.92%            |
|                                                                                                | Total Not Answered | 75             | 3.28%            |
|                                                                                                | Total Respondents  | 2286           | 100.00%          |
| t. I am satisfied with the technology and other instructional resources available to my child. | To                 | otal Responses | Percent of Total |
| Strongly Agree                                                                                 |                    | 1080           | 47.24%           |
| Agree                                                                                          |                    | 748            | 32.72%           |
| Neutral                                                                                        |                    | 320            | 14.00%           |
| Disagree                                                                                       |                    | 92             | 4.02%            |
| Strongly Disagree                                                                              |                    | 46             | 2.01%            |
| Subligity Disagree                                                                             | Total Not Answered | 0              | 0.00%            |
|                                                                                                | Total Respondents  | 2286           | 100.00%          |
|                                                                                                | _                  |                | B                |
| 5. The school offers me many ways to be involved in my child's education.                      |                    | otal Responses | Percent of Tota  |
| Strongly Agree                                                                                 |                    | 451            | 19.73%           |
| Agree                                                                                          |                    | 651            | 28.48%           |
| Neutral                                                                                        |                    | 678            | 29.66%           |
| Disagree                                                                                       |                    | 323            | 14.13%           |
| Strongly Disagree                                                                              |                    | 183            | 8.01%            |
|                                                                                                | Total Not Answered | 0              | 0.00%            |
|                                                                                                | Total Respondents  | 2286           | 100.00%          |
| 6. I would recommend this school to friends and family.                                        | Т                  | otal Responses | Percent of Tota  |
| Strongly Agree                                                                                 |                    | 1229           | 53.76%           |
| Agree                                                                                          |                    | 634            | 27.73%           |
| Neutral                                                                                        |                    | 276            | 12.07%           |
| Disagree                                                                                       |                    | 98             | 4.29%            |
| Strongly Disagree                                                                              |                    | 49             | 2.14%            |
|                                                                                                | Total Not Answered | 0              | 0.00%            |
|                                                                                                | Total Respondents  | 2286           | 100.00%          |
| 7. Parents are encouraged to participate in important school decisions.                        | т                  | otal Responses | Percent of Total |
| Strongly Agree                                                                                 | <u>''</u>          | 539            | 23.58%           |
| Agree                                                                                          |                    | 612            | 26.77%           |
| Neutral                                                                                        |                    |                |                  |
|                                                                                                |                    | 676            | 29.57%           |
| Disagree                                                                                       |                    | 297            | 12.99%           |
| Strongly Disagree                                                                              |                    | 162            | 7.09%            |
|                                                                                                | Total Not Answered | 0              | 0.00%            |
|                                                                                                | Total Respondents  | 2286           | 100.00%          |