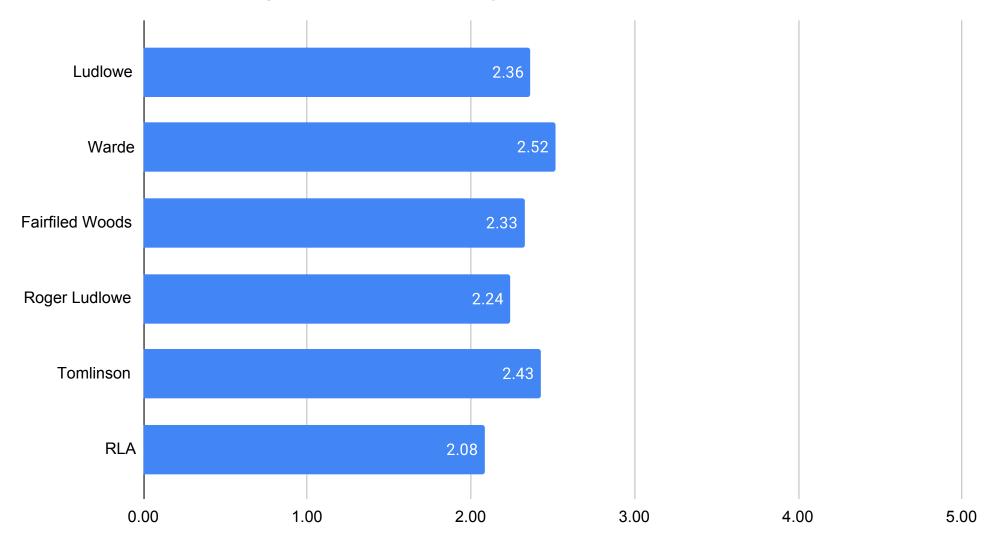

#### 2021 Climate Survey - Parent/Guardian - FPS ALL

Number of Responses: 2286

| Institutiona | l Environment |
|--------------|---------------|
|--------------|---------------|

| 1. My child likes his/her school.                                                              |                    | otal Responses | Percent of Tota  |
|------------------------------------------------------------------------------------------------|--------------------|----------------|------------------|
| Strongly Agree                                                                                 |                    | 1251           | 54.72%           |
| Agree                                                                                          |                    | 626            | 27.38%           |
| Neutral                                                                                        |                    | 280            | 12.25%           |
| Disagree                                                                                       |                    | 81             | 3.54%            |
| Strongly Disagree                                                                              |                    | 48             | 2.10%            |
|                                                                                                | Total Not Answered | 0              | 0.00%            |
|                                                                                                | Total Respondents  | 2286           | 100.00%          |
| 2. Administrators have high expectations for students at this school.                          | т                  | otal Responses | Percent of Tota  |
| Strongly Agree                                                                                 |                    | -              |                  |
| Agree                                                                                          |                    | 783<br>814     | 34.25%<br>35.61% |
| Neutral                                                                                        |                    | 497            |                  |
|                                                                                                |                    |                | 21.74%           |
| Disagree                                                                                       |                    | 148            | 6.47%            |
| Strongly Disagree                                                                              | TatalNatAccess     | 44             | 1.92%            |
|                                                                                                | Total Not Answered | 0              | 0.00%            |
|                                                                                                | Total Respondents  | 2286           | 100.00%          |
| 3. My child's school is clean and well-maintained.                                             | To                 | otal Responses | Percent of Tota  |
| Strongly Agree                                                                                 |                    | 1154           | 50.48%           |
| Agree                                                                                          |                    | 679            | 29.70%           |
| Neutral                                                                                        |                    | 313            | 13.69%           |
| Disagree                                                                                       |                    | 44             | 1.92%            |
| Strongly Disagree                                                                              |                    | 21             | 0.92%            |
|                                                                                                | Total Not Answered | 75             | 3.28%            |
|                                                                                                | Total Respondents  | 2286           | 100.00%          |
| t. I am satisfied with the technology and other instructional resources available to my child. | To                 | otal Responses | Percent of Total |
| Strongly Agree                                                                                 |                    | 1080           | 47.24%           |
| Agree                                                                                          |                    | 748            | 32.72%           |
| Neutral                                                                                        |                    | 320            | 14.00%           |
| Disagree                                                                                       |                    | 92             | 4.02%            |
| Strongly Disagree                                                                              |                    | 46             | 2.01%            |
| Subligity Disagree                                                                             | Total Not Answered | 0              | 0.00%            |
|                                                                                                | Total Respondents  | 2286           | 100.00%          |
|                                                                                                | _                  |                | B                |
| 5. The school offers me many ways to be involved in my child's education.                      |                    | otal Responses | Percent of Tota  |
| Strongly Agree                                                                                 |                    | 451            | 19.73%           |
| Agree                                                                                          |                    | 651            | 28.48%           |
| Neutral                                                                                        |                    | 678            | 29.66%           |
| Disagree                                                                                       |                    | 323            | 14.13%           |
| Strongly Disagree                                                                              |                    | 183            | 8.01%            |
|                                                                                                | Total Not Answered | 0              | 0.00%            |
|                                                                                                | Total Respondents  | 2286           | 100.00%          |
| 6. I would recommend this school to friends and family.                                        | Т                  | otal Responses | Percent of Tota  |
| Strongly Agree                                                                                 |                    | 1229           | 53.76%           |
| Agree                                                                                          |                    | 634            | 27.73%           |
| Neutral                                                                                        |                    | 276            | 12.07%           |
| Disagree                                                                                       |                    | 98             | 4.29%            |
| Strongly Disagree                                                                              |                    | 49             | 2.14%            |
|                                                                                                | Total Not Answered | 0              | 0.00%            |
|                                                                                                | Total Respondents  | 2286           | 100.00%          |
| 7. Parents are encouraged to participate in important school decisions.                        | т                  | otal Responses | Percent of Total |
| Strongly Agree                                                                                 | <u>''</u>          | 539            | 23.58%           |
| Agree                                                                                          |                    | 612            | 26.77%           |
| Neutral                                                                                        |                    |                |                  |
|                                                                                                |                    | 676            | 29.57%           |
| Disagree                                                                                       |                    | 297            | 12.99%           |
| Strongly Disagree                                                                              |                    | 162            | 7.09%            |
|                                                                                                | Total Not Answered | 0              | 0.00%            |
|                                                                                                | Total Respondents  | 2286           | 100.00%          |

| 8. My child's school provides opportunities for parents to serve as leaders. | Tot                | al Responses | Percent of Tota          |
|------------------------------------------------------------------------------|--------------------|--------------|--------------------------|
| Strongly Agree                                                               |                    | 747          | 32.68%                   |
| Agree                                                                        |                    | 637          | 27.87%                   |
| Neutral                                                                      |                    | 594          | 25.98%                   |
| Disagree                                                                     |                    | 192          | 8.40%                    |
| Strongly Disagree                                                            |                    | 116          | 5.07%                    |
|                                                                              | Total Not Answered | 0            | 0.00%                    |
|                                                                              | Total Respondents  | 2286         | 100.00%                  |
| Teaching and Learning                                                        |                    |              |                          |
| 9. My child is learning a lot in school this year.                           | Tot                | al Responses | Percent of Total         |
| Strongly Agree                                                               |                    | 647          | 28.30%                   |
| Agree                                                                        |                    | 717          | 31.36%                   |
| Neutral                                                                      |                    | 594          | 25.98%                   |
| Disagree                                                                     |                    | 237          | 10.37%                   |
| Strongly Disagree                                                            |                    | 91           | 3.98%                    |
|                                                                              | Total Not Answered | 0            | 0.00%                    |
|                                                                              | Total Respondents  | 2286         | 100.00%                  |
| 10. This school is a good place to learn.                                    | Tot                | al Responses | Percent of Tot           |
| Strongly Agree                                                               | 100                | 1143         | 50.00%                   |
| Agree                                                                        |                    | 738          | 32.28%                   |
| Neutral                                                                      |                    | 736<br>276   | 12.07%                   |
| Disagree                                                                     |                    | 94           | 4.11%                    |
| Strongly Disagree                                                            |                    | 94<br>35     | 4.11%<br>1.53%           |
| Grongry Bladgree                                                             | Total Not Answered | 0            | 0.00%                    |
|                                                                              | Total Respondents  | 2286         | 100.00%                  |
|                                                                              | Total Nesspondents | 2200         | 100.0070                 |
| 11. My child is challenged to meet high expectations at this school.         | Tot                | al Responses | Percent of To            |
| Strongly Agree                                                               |                    | 758          | 33.16%                   |
| Agree                                                                        |                    | 793          | 34.69%                   |
| Neutral                                                                      |                    | 480          | 21.00%                   |
| Disagree                                                                     |                    | 164          | 7.17%                    |
| Strongly Disagree                                                            |                    | 91           | 3.98%                    |
|                                                                              | Total Not Answered | 0            | 0.00%                    |
|                                                                              | Total Respondents  | 2286         | 100.00%                  |
| 12. My child can get the resources he/she needs to be successful.            | Tot                | al Responses | Percent of Tot           |
| Strongly Agree                                                               | 100                | 918          | 40.16%                   |
| Agree                                                                        |                    | 775          | 33.90%                   |
| Neutral                                                                      |                    | 361          | 15.79%                   |
| Disagree                                                                     |                    | 161          | 7.04%                    |
| Strongly Disagree                                                            |                    | 71           | 3.11%                    |
| Changy Bloaged                                                               | Total Not Answered | 0            | 0.00%                    |
|                                                                              | Total Respondents  | 2286         | 100.00%                  |
| Safety                                                                       | rotal reopoliteme  | 2200         | 100.0070                 |
| 3. The rules are fairly and consistenty enforced at this school.             | Tot                | al Responses | Percent of Tot           |
| Strongly Agree                                                               |                    | 959          | 41.95%                   |
| Agree                                                                        |                    | 759          | 33.20%                   |
| Neutral                                                                      |                    | 406          | 17.76%                   |
| Disagree                                                                     |                    | 85           | 3.72%                    |
| Strongly Disagree                                                            |                    | 77           | 3.37%                    |
|                                                                              | Total Not Answered | 0            | 0.00%                    |
|                                                                              | Total Respondents  | 2286         | 100.00%                  |
| 4.4. Administratory deal with machines and conflict.                         | <del>-</del> .     | al Dagnass   | Dans                     |
| Administrators deal with problems and conflicts fairly.     Strongly Agree   | Tot                | 770          | Percent of Tot<br>33.68% |
| Agree                                                                        |                    | 767          | 33.55%                   |
| Neutral                                                                      |                    | 515          | 22.53%                   |
| Disagree                                                                     |                    | 126          | 5.51%                    |
| Strongly Disagree                                                            |                    | 108          | 4.72%                    |
| g-y <del>shoog</del> roo                                                     | Total Not Answered | 0            | 0.00%                    |
|                                                                              | Total Respondents  | 2286         | 100.00%                  |
|                                                                              |                    |              |                          |
| 5. My child has been insulted, teased, made fun of or excluded at school.    | Tot                | al Responses | Percent of Tot           |
| Strongly Agree                                                               |                    | 154          | 6.74%                    |
| Agree                                                                        |                    | 207          | 9.06%                    |

|                                      | 325                                                                                                                                                           | 14.22%                              |
|--------------------------------------|---------------------------------------------------------------------------------------------------------------------------------------------------------------|-------------------------------------|
|                                      |                                                                                                                                                               | 19.34%                              |
|                                      |                                                                                                                                                               | 50.66%                              |
|                                      |                                                                                                                                                               | 0.00%                               |
| Total Respondents                    | 2286                                                                                                                                                          | 100.00%                             |
| -                                    | Total Responses                                                                                                                                               | Percent of Tota                     |
|                                      | 67                                                                                                                                                            | 2.93%                               |
|                                      | 80                                                                                                                                                            | 3.50%                               |
|                                      | 148                                                                                                                                                           | 6.47%                               |
|                                      | 241                                                                                                                                                           | 10.54%                              |
|                                      | 1750                                                                                                                                                          | 76.55%                              |
| Total Not Answered                   | 0                                                                                                                                                             | 0.00%                               |
| Total Respondents                    | 2286                                                                                                                                                          | 100.00%                             |
| D-19)                                | Total Responses                                                                                                                                               | Percent of Tota                     |
| ,                                    |                                                                                                                                                               | 44.44%                              |
|                                      |                                                                                                                                                               | 32.85%                              |
|                                      |                                                                                                                                                               | 15.53%                              |
|                                      |                                                                                                                                                               | 3.54%                               |
|                                      |                                                                                                                                                               | 2.62%                               |
| Total Not Annuared                   |                                                                                                                                                               | 1.01%                               |
|                                      |                                                                                                                                                               | 100.00%                             |
|                                      |                                                                                                                                                               |                                     |
| •                                    |                                                                                                                                                               | Percent of Total                    |
|                                      |                                                                                                                                                               | 3.72%                               |
|                                      |                                                                                                                                                               | 6.91%                               |
|                                      |                                                                                                                                                               | 22.83%                              |
|                                      |                                                                                                                                                               | 24.85%                              |
|                                      |                                                                                                                                                               | 41.69%                              |
|                                      |                                                                                                                                                               | 0.00%                               |
| Total Respondents                    | 2286                                                                                                                                                          | 100.00%                             |
|                                      | Total Responses                                                                                                                                               | Percent of Total                    |
|                                      | 1260                                                                                                                                                          | 55.12%                              |
|                                      | 606                                                                                                                                                           | 26.51%                              |
|                                      | 257                                                                                                                                                           | 11.24%                              |
|                                      | 119                                                                                                                                                           | 5.21%                               |
|                                      | 44                                                                                                                                                            | 1.92%                               |
| Total Not Answered                   | 0                                                                                                                                                             | 0.00%                               |
| Total Respondents                    | 2286                                                                                                                                                          | 100.00%                             |
|                                      | Total Responses                                                                                                                                               | Percent of Total                    |
|                                      | 1147                                                                                                                                                          | 50.17%                              |
|                                      |                                                                                                                                                               | 28.96%                              |
|                                      | 285                                                                                                                                                           | 12.47%                              |
|                                      |                                                                                                                                                               | 4.99%                               |
|                                      |                                                                                                                                                               | 3.41%                               |
| Total Not Answered                   |                                                                                                                                                               | 0.00%                               |
| Total Respondents                    |                                                                                                                                                               | 100.00%                             |
|                                      | Total December                                                                                                                                                | Dama and of Tatal                   |
|                                      | · · · · · · · · · · · · · · · · · · ·                                                                                                                         | Percent of Total                    |
|                                      |                                                                                                                                                               | 34.16%                              |
|                                      |                                                                                                                                                               | 33.51%                              |
|                                      |                                                                                                                                                               | 20.56%                              |
|                                      |                                                                                                                                                               | 8.27%                               |
|                                      | 80                                                                                                                                                            | 3.50%                               |
|                                      |                                                                                                                                                               | 0.00%                               |
| Total Not Answered Total Respondents | 0<br>2286                                                                                                                                                     | 100 00%                             |
| Total Not Answered Total Respondents |                                                                                                                                                               | 100.00%                             |
| Total Respondents                    | 2286<br>Total Responses                                                                                                                                       | Percent of Tota                     |
| Total Respondents                    | 2286  Total Responses  1004                                                                                                                                   | Percent of Total                    |
| Total Respondents                    | 2286<br>Total Responses                                                                                                                                       | Percent of Tota                     |
| Total Respondents                    | 2286  Total Responses  1004                                                                                                                                   | Percent of Total                    |
| Total Respondents                    | 2286  Total Responses  1004 596                                                                                                                               | Percent of Tota<br>43.92%<br>26.07% |
|                                      | Total Not Answered Total Respondents  D-19)  Total Not Answered Total Respondents  Total Not Answered Total Respondents  Total Respondents  Total Respondents | A442                                |