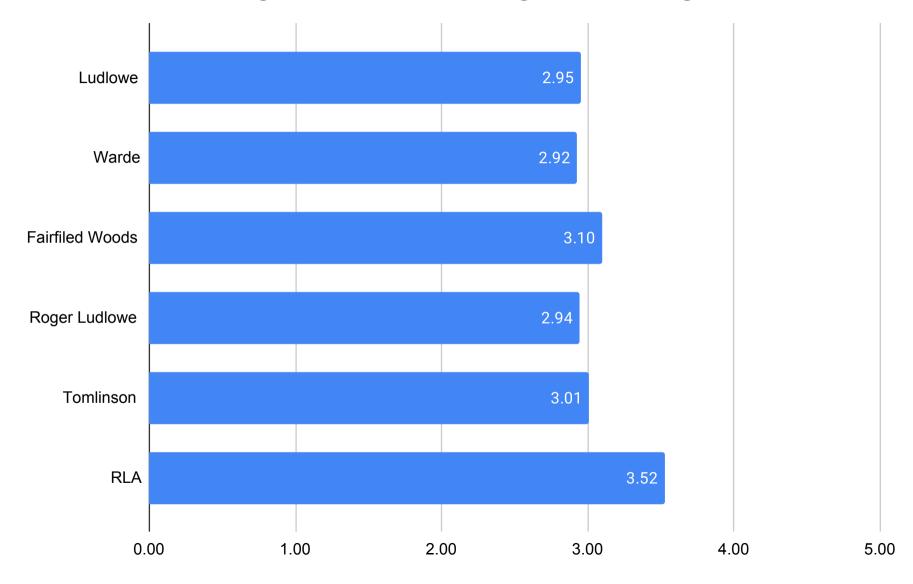

#### 2021 Climate Survey - Parent/Guardian - FPS ALL

Number of Responses: 2286

| Institutiona | l Environment |
|--------------|---------------|
|--------------|---------------|

| 1. My child likes his/her school.                                                              |                    | otal Responses | Percent of Tota  |
|------------------------------------------------------------------------------------------------|--------------------|----------------|------------------|
| Strongly Agree                                                                                 |                    | 1251           | 54.72%           |
| Agree                                                                                          |                    | 626            | 27.38%           |
| Neutral                                                                                        |                    | 280            | 12.25%           |
| Disagree                                                                                       |                    | 81             | 3.54%            |
| Strongly Disagree                                                                              |                    | 48             | 2.10%            |
|                                                                                                | Total Not Answered | 0              | 0.00%            |
|                                                                                                | Total Respondents  | 2286           | 100.00%          |
| 2. Administrators have high expectations for students at this school.                          | т                  | otal Responses | Percent of Tota  |
| Strongly Agree                                                                                 |                    | -              |                  |
| Agree                                                                                          |                    | 783<br>814     | 34.25%<br>35.61% |
| Neutral                                                                                        |                    | 497            |                  |
|                                                                                                |                    |                | 21.74%           |
| Disagree                                                                                       |                    | 148            | 6.47%            |
| Strongly Disagree                                                                              | TatalNatAccess     | 44             | 1.92%            |
|                                                                                                | Total Not Answered | 0              | 0.00%            |
|                                                                                                | Total Respondents  | 2286           | 100.00%          |
| 3. My child's school is clean and well-maintained.                                             | To                 | otal Responses | Percent of Tota  |
| Strongly Agree                                                                                 |                    | 1154           | 50.48%           |
| Agree                                                                                          |                    | 679            | 29.70%           |
| Neutral                                                                                        |                    | 313            | 13.69%           |
| Disagree                                                                                       |                    | 44             | 1.92%            |
| Strongly Disagree                                                                              |                    | 21             | 0.92%            |
|                                                                                                | Total Not Answered | 75             | 3.28%            |
|                                                                                                | Total Respondents  | 2286           | 100.00%          |
| t. I am satisfied with the technology and other instructional resources available to my child. | To                 | otal Responses | Percent of Total |
| Strongly Agree                                                                                 |                    | 1080           | 47.24%           |
| Agree                                                                                          |                    | 748            | 32.72%           |
| Neutral                                                                                        |                    | 320            | 14.00%           |
| Disagree                                                                                       |                    | 92             | 4.02%            |
| Strongly Disagree                                                                              |                    | 46             | 2.01%            |
| Subligity Disagree                                                                             | Total Not Answered | 0              | 0.00%            |
|                                                                                                | Total Respondents  | 2286           | 100.00%          |
|                                                                                                | _                  |                | B                |
| 5. The school offers me many ways to be involved in my child's education.                      |                    | otal Responses | Percent of Tota  |
| Strongly Agree                                                                                 |                    | 451            | 19.73%           |
| Agree                                                                                          |                    | 651            | 28.48%           |
| Neutral                                                                                        |                    | 678            | 29.66%           |
| Disagree                                                                                       |                    | 323            | 14.13%           |
| Strongly Disagree                                                                              |                    | 183            | 8.01%            |
|                                                                                                | Total Not Answered | 0              | 0.00%            |
|                                                                                                | Total Respondents  | 2286           | 100.00%          |
| 6. I would recommend this school to friends and family.                                        | Т                  | otal Responses | Percent of Tota  |
| Strongly Agree                                                                                 |                    | 1229           | 53.76%           |
| Agree                                                                                          |                    | 634            | 27.73%           |
| Neutral                                                                                        |                    | 276            | 12.07%           |
| Disagree                                                                                       |                    | 98             | 4.29%            |
| Strongly Disagree                                                                              |                    | 49             | 2.14%            |
|                                                                                                | Total Not Answered | 0              | 0.00%            |
|                                                                                                | Total Respondents  | 2286           | 100.00%          |
| 7. Parents are encouraged to participate in important school decisions.                        | т                  | otal Responses | Percent of Total |
| Strongly Agree                                                                                 | <u>''</u>          | 539            | 23.58%           |
| Agree                                                                                          |                    | 612            | 26.77%           |
| Neutral                                                                                        |                    |                |                  |
|                                                                                                |                    | 676            | 29.57%           |
| Disagree                                                                                       |                    | 297            | 12.99%           |
| Strongly Disagree                                                                              |                    | 162            | 7.09%            |
|                                                                                                | Total Not Answered | 0              | 0.00%            |
|                                                                                                | Total Respondents  | 2286           | 100.00%          |