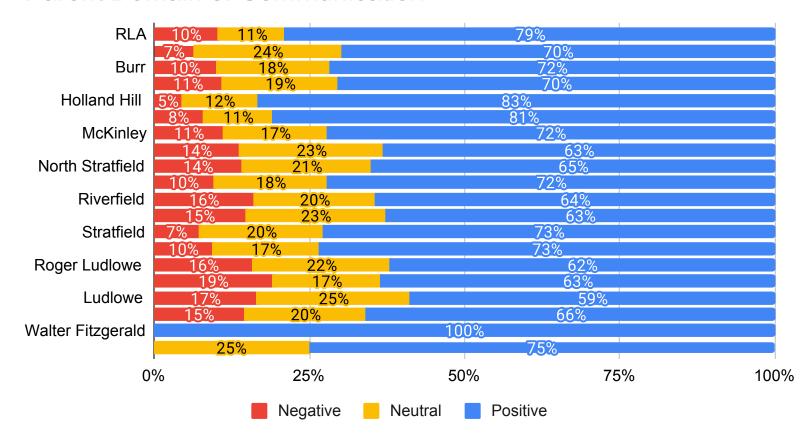

#### 2021 Climate Survey - Parent/Guardian - FPS ALL

Number of Responses: 2286

| Institutiona | l Environment |
|--------------|---------------|
|--------------|---------------|

| 1. My child likes his/her school.                                                              |                    | otal Responses | Percent of Tota  |
|------------------------------------------------------------------------------------------------|--------------------|----------------|------------------|
| Strongly Agree                                                                                 |                    | 1251           | 54.72%           |
| Agree                                                                                          |                    | 626            | 27.38%           |
| Neutral                                                                                        |                    | 280            | 12.25%           |
| Disagree                                                                                       |                    | 81             | 3.54%            |
| Strongly Disagree                                                                              |                    | 48             | 2.10%            |
|                                                                                                | Total Not Answered | 0              | 0.00%            |
|                                                                                                | Total Respondents  | 2286           | 100.00%          |
| 2. Administrators have high expectations for students at this school.                          | т                  | otal Responses | Percent of Tota  |
| Strongly Agree                                                                                 |                    | -              |                  |
| Agree                                                                                          |                    | 783<br>814     | 34.25%<br>35.61% |
| Neutral                                                                                        |                    | 497            |                  |
|                                                                                                |                    |                | 21.74%           |
| Disagree                                                                                       |                    | 148            | 6.47%            |
| Strongly Disagree                                                                              | TatalNatAccess     | 44             | 1.92%            |
|                                                                                                | Total Not Answered | 0              | 0.00%            |
|                                                                                                | Total Respondents  | 2286           | 100.00%          |
| 3. My child's school is clean and well-maintained.                                             | To                 | otal Responses | Percent of Tota  |
| Strongly Agree                                                                                 |                    | 1154           | 50.48%           |
| Agree                                                                                          |                    | 679            | 29.70%           |
| Neutral                                                                                        |                    | 313            | 13.69%           |
| Disagree                                                                                       |                    | 44             | 1.92%            |
| Strongly Disagree                                                                              |                    | 21             | 0.92%            |
|                                                                                                | Total Not Answered | 75             | 3.28%            |
|                                                                                                | Total Respondents  | 2286           | 100.00%          |
| t. I am satisfied with the technology and other instructional resources available to my child. | To                 | otal Responses | Percent of Total |
| Strongly Agree                                                                                 |                    | 1080           | 47.24%           |
| Agree                                                                                          |                    | 748            | 32.72%           |
| Neutral                                                                                        |                    | 320            | 14.00%           |
| Disagree                                                                                       |                    | 92             | 4.02%            |
| Strongly Disagree                                                                              |                    | 46             | 2.01%            |
| Subligity Disagree                                                                             | Total Not Answered | 0              | 0.00%            |
|                                                                                                | Total Respondents  | 2286           | 100.00%          |
|                                                                                                | _                  |                | B                |
| 5. The school offers me many ways to be involved in my child's education.                      |                    | otal Responses | Percent of Tota  |
| Strongly Agree                                                                                 |                    | 451            | 19.73%           |
| Agree                                                                                          |                    | 651            | 28.48%           |
| Neutral                                                                                        |                    | 678            | 29.66%           |
| Disagree                                                                                       |                    | 323            | 14.13%           |
| Strongly Disagree                                                                              |                    | 183            | 8.01%            |
|                                                                                                | Total Not Answered | 0              | 0.00%            |
|                                                                                                | Total Respondents  | 2286           | 100.00%          |
| 6. I would recommend this school to friends and family.                                        | Т                  | otal Responses | Percent of Tota  |
| Strongly Agree                                                                                 |                    | 1229           | 53.76%           |
| Agree                                                                                          |                    | 634            | 27.73%           |
| Neutral                                                                                        |                    | 276            | 12.07%           |
| Disagree                                                                                       |                    | 98             | 4.29%            |
| Strongly Disagree                                                                              |                    | 49             | 2.14%            |
|                                                                                                | Total Not Answered | 0              | 0.00%            |
|                                                                                                | Total Respondents  | 2286           | 100.00%          |
| 7. Parents are encouraged to participate in important school decisions.                        | т                  | otal Responses | Percent of Total |
| Strongly Agree                                                                                 | <u>''</u>          | 539            | 23.58%           |
| Agree                                                                                          |                    | 612            | 26.77%           |
| Neutral                                                                                        |                    |                |                  |
|                                                                                                |                    | 676            | 29.57%           |
| Disagree                                                                                       |                    | 297            | 12.99%           |
| Strongly Disagree                                                                              |                    | 162            | 7.09%            |
|                                                                                                | Total Not Answered | 0              | 0.00%            |
|                                                                                                | Total Respondents  | 2286           | 100.00%          |

| 8. My child's school provides opportunities for parents to serve as leaders. | Tot                | al Responses | Percent of Tota          |
|------------------------------------------------------------------------------|--------------------|--------------|--------------------------|
| Strongly Agree                                                               |                    | 747          | 32.68%                   |
| Agree                                                                        |                    | 637          | 27.87%                   |
| Neutral                                                                      |                    | 594          | 25.98%                   |
| Disagree                                                                     |                    | 192          | 8.40%                    |
| Strongly Disagree                                                            |                    | 116          | 5.07%                    |
|                                                                              | Total Not Answered | 0            | 0.00%                    |
|                                                                              | Total Respondents  | 2286         | 100.00%                  |
| Teaching and Learning                                                        |                    |              |                          |
| 9. My child is learning a lot in school this year.                           | Tot                | al Responses | Percent of Total         |
| Strongly Agree                                                               |                    | 647          | 28.30%                   |
| Agree                                                                        |                    | 717          | 31.36%                   |
| Neutral                                                                      |                    | 594          | 25.98%                   |
| Disagree                                                                     |                    | 237          | 10.37%                   |
| Strongly Disagree                                                            |                    | 91           | 3.98%                    |
|                                                                              | Total Not Answered | 0            | 0.00%                    |
|                                                                              | Total Respondents  | 2286         | 100.00%                  |
| 10. This school is a good place to learn.                                    | Tot                | al Responses | Percent of Tot           |
| Strongly Agree                                                               | 100                | 1143         | 50.00%                   |
| Agree                                                                        |                    | 738          | 32.28%                   |
| Neutral                                                                      |                    | 736<br>276   | 12.07%                   |
| Disagree                                                                     |                    | 94           | 4.11%                    |
| Strongly Disagree                                                            |                    | 94<br>35     | 4.11%<br>1.53%           |
| Grongry Bladgree                                                             | Total Not Answered | 0            | 0.00%                    |
|                                                                              | Total Respondents  | 2286         | 100.00%                  |
|                                                                              | Total Nesspondents | 2200         | 100.0070                 |
| 11. My child is challenged to meet high expectations at this school.         | Tot                | al Responses | Percent of To            |
| Strongly Agree                                                               |                    | 758          | 33.16%                   |
| Agree                                                                        |                    | 793          | 34.69%                   |
| Neutral                                                                      |                    | 480          | 21.00%                   |
| Disagree                                                                     |                    | 164          | 7.17%                    |
| Strongly Disagree                                                            |                    | 91           | 3.98%                    |
|                                                                              | Total Not Answered | 0            | 0.00%                    |
|                                                                              | Total Respondents  | 2286         | 100.00%                  |
| 12. My child can get the resources he/she needs to be successful.            | Tot                | al Responses | Percent of Tot           |
| Strongly Agree                                                               | 100                | 918          | 40.16%                   |
| Agree                                                                        |                    | 775          | 33.90%                   |
| Neutral                                                                      |                    | 361          | 15.79%                   |
| Disagree                                                                     |                    | 161          | 7.04%                    |
| Strongly Disagree                                                            |                    | 71           | 3.11%                    |
| Changy Bloaged                                                               | Total Not Answered | 0            | 0.00%                    |
|                                                                              | Total Respondents  | 2286         | 100.00%                  |
| Safety                                                                       | rotal reopoliteme  | 2200         | 100.0070                 |
| 3. The rules are fairly and consistenty enforced at this school.             | Tot                | al Responses | Percent of Tot           |
| Strongly Agree                                                               |                    | 959          | 41.95%                   |
| Agree                                                                        |                    | 759          | 33.20%                   |
| Neutral                                                                      |                    | 406          | 17.76%                   |
| Disagree                                                                     |                    | 85           | 3.72%                    |
| Strongly Disagree                                                            |                    | 77           | 3.37%                    |
|                                                                              | Total Not Answered | 0            | 0.00%                    |
|                                                                              | Total Respondents  | 2286         | 100.00%                  |
| 4.4. Administratory deal with machines and conflict.                         | <del>-</del> .     | al Dagnass   | Dans                     |
| Administrators deal with problems and conflicts fairly.     Strongly Agree   | Tot                | 770          | Percent of Tot<br>33.68% |
| Agree                                                                        |                    | 767          | 33.55%                   |
| Neutral                                                                      |                    | 515          | 22.53%                   |
| Disagree                                                                     |                    | 126          | 5.51%                    |
| Strongly Disagree                                                            |                    | 108          | 4.72%                    |
| g-y <del>shoog</del> roo                                                     | Total Not Answered | 0            | 0.00%                    |
|                                                                              | Total Respondents  | 2286         | 100.00%                  |
|                                                                              |                    |              |                          |
| 5. My child has been insulted, teased, made fun of or excluded at school.    | Tot                | al Responses | Percent of Tot           |
| Strongly Agree                                                               |                    | 154          | 6.74%                    |
| Agree                                                                        |                    | 207          | 9.06%                    |

|                                      | 325                                                                                                                                                           | 14.22%                              |
|--------------------------------------|---------------------------------------------------------------------------------------------------------------------------------------------------------------|-------------------------------------|
|                                      |                                                                                                                                                               | 19.34%                              |
|                                      |                                                                                                                                                               | 50.66%                              |
|                                      |                                                                                                                                                               | 0.00%                               |
| Total Respondents                    | 2286                                                                                                                                                          | 100.00%                             |
| -                                    | Total Responses                                                                                                                                               | Percent of Tota                     |
|                                      | 67                                                                                                                                                            | 2.93%                               |
|                                      | 80                                                                                                                                                            | 3.50%                               |
|                                      | 148                                                                                                                                                           | 6.47%                               |
|                                      | 241                                                                                                                                                           | 10.54%                              |
|                                      | 1750                                                                                                                                                          | 76.55%                              |
| Total Not Answered                   | 0                                                                                                                                                             | 0.00%                               |
| Total Respondents                    | 2286                                                                                                                                                          | 100.00%                             |
| D-19)                                | Total Responses                                                                                                                                               | Percent of Tota                     |
| ,                                    |                                                                                                                                                               | 44.44%                              |
|                                      |                                                                                                                                                               | 32.85%                              |
|                                      |                                                                                                                                                               | 15.53%                              |
|                                      |                                                                                                                                                               | 3.54%                               |
|                                      |                                                                                                                                                               | 2.62%                               |
| Total Not Annuared                   |                                                                                                                                                               | 1.01%                               |
|                                      |                                                                                                                                                               | 100.00%                             |
|                                      |                                                                                                                                                               |                                     |
| •                                    |                                                                                                                                                               | Percent of Total                    |
|                                      |                                                                                                                                                               | 3.72%                               |
|                                      |                                                                                                                                                               | 6.91%                               |
|                                      |                                                                                                                                                               | 22.83%                              |
|                                      |                                                                                                                                                               | 24.85%                              |
|                                      |                                                                                                                                                               | 41.69%                              |
|                                      |                                                                                                                                                               | 0.00%                               |
| Total Respondents                    | 2286                                                                                                                                                          | 100.00%                             |
|                                      | Total Responses                                                                                                                                               | Percent of Total                    |
|                                      | 1260                                                                                                                                                          | 55.12%                              |
|                                      | 606                                                                                                                                                           | 26.51%                              |
|                                      | 257                                                                                                                                                           | 11.24%                              |
|                                      | 119                                                                                                                                                           | 5.21%                               |
|                                      | 44                                                                                                                                                            | 1.92%                               |
| Total Not Answered                   | 0                                                                                                                                                             | 0.00%                               |
| Total Respondents                    | 2286                                                                                                                                                          | 100.00%                             |
|                                      | Total Responses                                                                                                                                               | Percent of Total                    |
|                                      | 1147                                                                                                                                                          | 50.17%                              |
|                                      |                                                                                                                                                               | 28.96%                              |
|                                      | 285                                                                                                                                                           | 12.47%                              |
|                                      |                                                                                                                                                               | 4.99%                               |
|                                      |                                                                                                                                                               | 3.41%                               |
| Total Not Answered                   |                                                                                                                                                               | 0.00%                               |
| Total Respondents                    |                                                                                                                                                               | 100.00%                             |
|                                      | Total December                                                                                                                                                | Dama and of Tatal                   |
|                                      | · · · · · · · · · · · · · · · · · · ·                                                                                                                         | Percent of Total                    |
|                                      |                                                                                                                                                               | 34.16%                              |
|                                      |                                                                                                                                                               | 33.51%                              |
|                                      |                                                                                                                                                               | 20.56%                              |
|                                      |                                                                                                                                                               | 8.27%                               |
|                                      | 80                                                                                                                                                            | 3.50%                               |
|                                      |                                                                                                                                                               | 0.00%                               |
| Total Not Answered Total Respondents | 0<br>2286                                                                                                                                                     | 100 00%                             |
| Total Not Answered Total Respondents |                                                                                                                                                               | 100.00%                             |
| Total Respondents                    | 2286<br>Total Responses                                                                                                                                       | Percent of Tota                     |
| Total Respondents                    | 2286  Total Responses  1004                                                                                                                                   | Percent of Total                    |
| Total Respondents                    | 2286<br>Total Responses                                                                                                                                       | Percent of Tota                     |
| Total Respondents                    | 2286  Total Responses  1004                                                                                                                                   | Percent of Total                    |
| Total Respondents                    | 2286  Total Responses  1004 596                                                                                                                               | Percent of Tota<br>43.92%<br>26.07% |
|                                      | Total Not Answered Total Respondents  D-19)  Total Not Answered Total Respondents  Total Not Answered Total Respondents  Total Respondents  Total Respondents | A442                                |