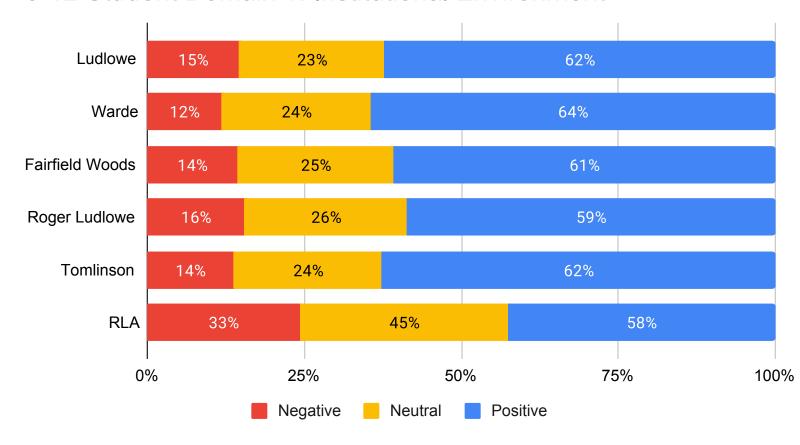

#### 2021 Climate Survey - Parent/Guardian - FPS ALL

Number of Responses: 2286

| Institutiona | l Environment |
|--------------|---------------|
|--------------|---------------|

| 1. My child likes his/her school.                                                              |                    | otal Responses | Percent of Tota  |
|------------------------------------------------------------------------------------------------|--------------------|----------------|------------------|
| Strongly Agree                                                                                 |                    | 1251           | 54.72%           |
| Agree                                                                                          |                    | 626            | 27.38%           |
| Neutral                                                                                        |                    | 280            | 12.25%           |
| Disagree                                                                                       |                    | 81             | 3.54%            |
| Strongly Disagree                                                                              |                    | 48             | 2.10%            |
|                                                                                                | Total Not Answered | 0              | 0.00%            |
|                                                                                                | Total Respondents  | 2286           | 100.00%          |
| 2. Administrators have high expectations for students at this school.                          | т                  | otal Responses | Percent of Tota  |
| Strongly Agree                                                                                 |                    | -              |                  |
| Agree                                                                                          |                    | 783<br>814     | 34.25%<br>35.61% |
| Neutral                                                                                        |                    | 497            |                  |
|                                                                                                |                    |                | 21.74%           |
| Disagree                                                                                       |                    | 148            | 6.47%            |
| Strongly Disagree                                                                              | TatalNatAccess     | 44             | 1.92%            |
|                                                                                                | Total Not Answered | 0              | 0.00%            |
|                                                                                                | Total Respondents  | 2286           | 100.00%          |
| 3. My child's school is clean and well-maintained.                                             | To                 | otal Responses | Percent of Tota  |
| Strongly Agree                                                                                 |                    | 1154           | 50.48%           |
| Agree                                                                                          |                    | 679            | 29.70%           |
| Neutral                                                                                        |                    | 313            | 13.69%           |
| Disagree                                                                                       |                    | 44             | 1.92%            |
| Strongly Disagree                                                                              |                    | 21             | 0.92%            |
|                                                                                                | Total Not Answered | 75             | 3.28%            |
|                                                                                                | Total Respondents  | 2286           | 100.00%          |
| t. I am satisfied with the technology and other instructional resources available to my child. | To                 | otal Responses | Percent of Total |
| Strongly Agree                                                                                 |                    | 1080           | 47.24%           |
| Agree                                                                                          |                    | 748            | 32.72%           |
| Neutral                                                                                        |                    | 320            | 14.00%           |
| Disagree                                                                                       |                    | 92             | 4.02%            |
| Strongly Disagree                                                                              |                    | 46             | 2.01%            |
| Subligity Disagree                                                                             | Total Not Answered | 0              | 0.00%            |
|                                                                                                | Total Respondents  | 2286           | 100.00%          |
|                                                                                                | _                  |                | B                |
| 5. The school offers me many ways to be involved in my child's education.                      |                    | otal Responses | Percent of Tota  |
| Strongly Agree                                                                                 |                    | 451            | 19.73%           |
| Agree                                                                                          |                    | 651            | 28.48%           |
| Neutral                                                                                        |                    | 678            | 29.66%           |
| Disagree                                                                                       |                    | 323            | 14.13%           |
| Strongly Disagree                                                                              |                    | 183            | 8.01%            |
|                                                                                                | Total Not Answered | 0              | 0.00%            |
|                                                                                                | Total Respondents  | 2286           | 100.00%          |
| 6. I would recommend this school to friends and family.                                        | Т                  | otal Responses | Percent of Tota  |
| Strongly Agree                                                                                 |                    | 1229           | 53.76%           |
| Agree                                                                                          |                    | 634            | 27.73%           |
| Neutral                                                                                        |                    | 276            | 12.07%           |
| Disagree                                                                                       |                    | 98             | 4.29%            |
| Strongly Disagree                                                                              |                    | 49             | 2.14%            |
|                                                                                                | Total Not Answered | 0              | 0.00%            |
|                                                                                                | Total Respondents  | 2286           | 100.00%          |
| 7. Parents are encouraged to participate in important school decisions.                        | т                  | otal Responses | Percent of Total |
| Strongly Agree                                                                                 | <u>''</u>          | 539            | 23.58%           |
| Agree                                                                                          |                    | 612            | 26.77%           |
| Neutral                                                                                        |                    |                |                  |
|                                                                                                |                    | 676            | 29.57%           |
| Disagree                                                                                       |                    | 297            | 12.99%           |
| Strongly Disagree                                                                              |                    | 162            | 7.09%            |
|                                                                                                | Total Not Answered | 0              | 0.00%            |
|                                                                                                | Total Respondents  | 2286           | 100.00%          |