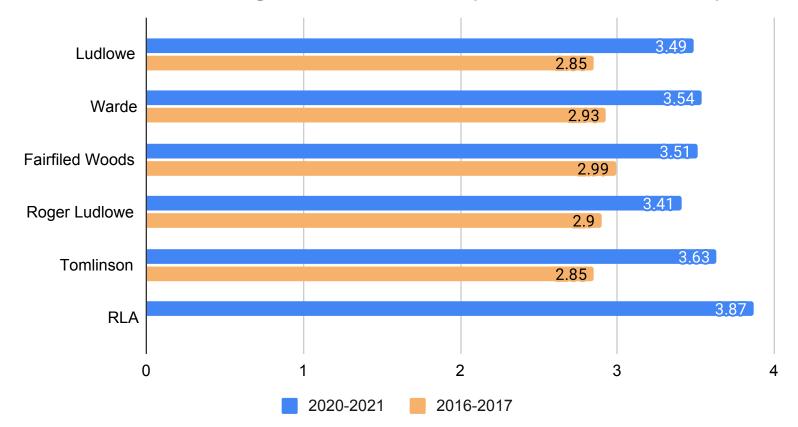

|      | 3006           | 100.00%          |

### Secondary Students 6 -12 Domains



### Secondary Students 6-12 Domains



# 6-12 Student Average Domain 1: Institutional Environment



5.00

### 6-12 Student Average Domain 1: Institutional Environment



#### 6-12 Student Domain 1: Institutional Environment



# 6-12 Student Average Domain 2: Teaching and Learning



### 6-12 Student Average Domain 2: Teaching and Learning



### 6-12 Student Domain 2: Teaching and Learning



# 6-12 Student Average Domain 3: Safety



## 6-12 Student Average Domain 3: Safety



### 6-12 Student Domain 3: Safety



## 6-12 Student Average Domain 4: Interpersonal Relationships



5.00

### 6-12 Student Average Domain 4: Interpersonal Relationships



## 6-12 Student Domain 4: Interpersonal Relationships



# 6-12 Student Average Domain 5: Communication



### 6-12 Student Average Domain 5: Communication



### 6-12 Student Domain 5: Communication



#### 2021 Climate Survey - Students 3-5 All

Number of Responses: 1529

| Institutional Environment  1. I like my school building.                                                                                               |                                         | Total Responses                                                                           | Percent of Total                                                                                                |
|-----------------------------------------------------------------------------------------------------------------------