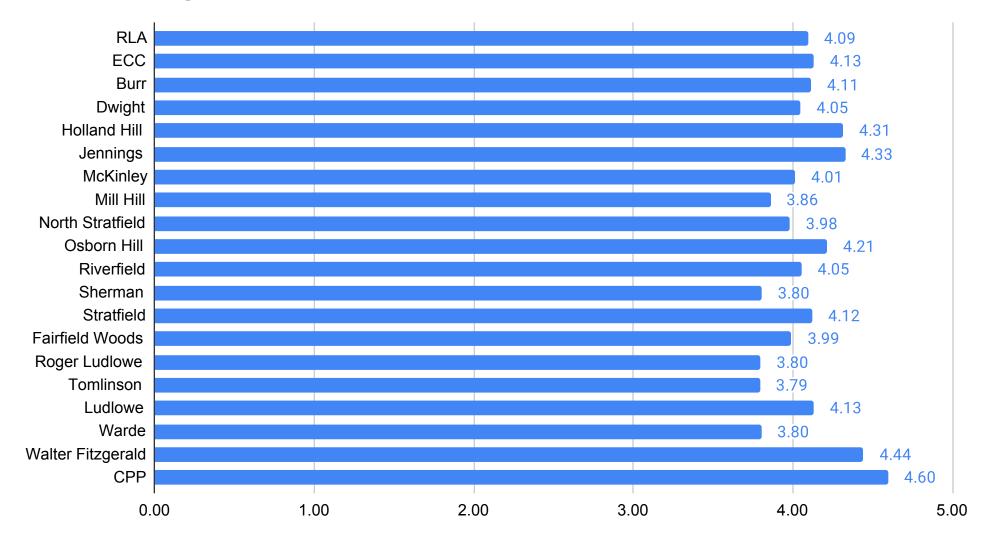

| 687   488   97   52                                                                                                                                   |

#### **District Parent Domains**



#### **District Parent Domains**



#### Parent Average Domain 1: Institutional Environment



#### Parent Domain 1: Institutional Environment



### Parent Average Domain 1: Institutional Environment



### Parent Average Domain 2: Teaching and Learning



#### Parent Domain 2: Teaching and Learning



# Parent Average Domain 2: Teaching and Learning



### Parent Average Domain 3: Safety



5.00

### Parent Domain 3: Safety



# Parent Average Domain 3: Safety



#### Parent Average Domain 4: Interpersonal Relationships



#### Parent Domain 4: Interpersonal Relationships



### Parent Average Domain 4: Interpersonal Relationships



### Parent Average Domain 5: Communication



### Parent Average Domain 5: Communication



#### Parent Domain 5: Communication



#### 2021 Climate Survey - Teacher/Staff - FPS ALL

Number of Responses: 825

| ı | nst | itu | tio | nal | Env | riro