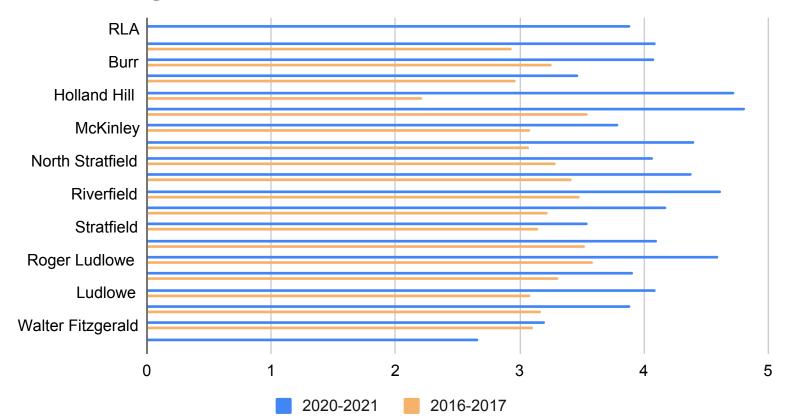

#### 2021 Climate Survey - Parent/Guardian - FPS ALL

Number of Responses: 2286

| Institutiona | l Environment |
|--------------|---------------|
|--------------|---------------|

| 1. My child likes his/her school.                                                              |                    | otal Responses | Percent of Tota  |
|------------------------------------------------------------------------------------------------|--------------------|----------------|------------------|
| Strongly Agree                                                                                 |                    | 1251           | 54.72%           |
| Agree                                                                                          |                    | 626            | 27.38%           |
| Neutral                                                                                        |                    | 280            | 12.25%           |
| Disagree                                                                                       |                    | 81             | 3.54%            |
| Strongly Disagree                                                                              |                    | 48             | 2.10%            |
|                                                                                                | Total Not Answered | 0              | 0.00%            |
|                                                                                                | Total Respondents  | 2286           | 100.00%          |
| 2. Administrators have high expectations for students at this school.                          | т                  | otal Responses | Percent of Tota  |
| Strongly Agree                                                                                 |                    | -              |                  |
| Agree                                                                                          |                    | 783<br>814     | 34.25%<br>35.61% |
| Neutral                                                                                        |                    | 497            |                  |
|                                                                                                |                    |                | 21.74%           |
| Disagree                                                                                       |                    | 148            | 6.47%            |
| Strongly Disagree                                                                              | TatalNatAccess     | 44             | 1.92%            |
|                                                                                                | Total Not Answered | 0              | 0.00%            |
|                                                                                                | Total Respondents  | 2286           | 100.00%          |
| 3. My child's school is clean and well-maintained.                                             | To                 | otal Responses | Percent of Tota  |
| Strongly Agree                                                                                 |                    | 1154           | 50.48%           |
| Agree                                                                                          |                    | 679            | 29.70%           |
| Neutral                                                                                        |                    | 313            | 13.69%           |
| Disagree                                                                                       |                    | 44             | 1.92%            |
| Strongly Disagree                                                                              |                    | 21             | 0.92%            |
|                                                                                                | Total Not Answered | 75             | 3.28%            |
|                                                                                                | Total Respondents  | 2286           | 100.00%          |
| t. I am satisfied with the technology and other instructional resources available to my child. | To                 | otal Responses | Percent of Total |
| Strongly Agree                                                                                 |                    | 1080           | 47.24%           |
| Agree                                                                                          |                    | 748            | 32.72%           |
| Neutral                                                                                        |                    | 320            | 14.00%           |
| Disagree                                                                                       |                    | 92             | 4.02%            |
| Strongly Disagree                                                                              |                    | 46             | 2.01%            |
| Subligity Disagree                                                                             | Total Not Answered | 0              | 0.00%            |
|                                                                                                | Total Respondents  | 2286           | 100.00%          |
|                                                                                                | _                  |                | B                |
| 5. The school offers me many ways to be involved in my child's education.                      |                    | otal Responses | Percent of Tota  |
| Strongly Agree                                                                                 |                    | 451            | 19.73%           |
| Agree                                                                                          |                    | 651            | 28.48%           |
| Neutral                                                                                        |                    | 678            | 29.66%           |
| Disagree                                                                                       |                    | 323            | 14.13%           |
| Strongly Disagree                                                                              |                    | 183            | 8.01%            |
|                                                                                                | Total Not Answered | 0              | 0.00%            |
|                                                                                                | Total Respondents  | 2286           | 100.00%          |
| 6. I would recommend this school to friends and family.                                        | Т                  | otal Responses | Percent of Tota  |
| Strongly Agree                                                                                 |                    | 1229           | 53.76%           |
| Agree                                                                                          |                    | 634            | 27.73%           |
| Neutral                                                                                        |                    | 276            | 12.07%           |
| Disagree                                                                                       |                    | 98             | 4.29%            |
| Strongly Disagree                                                                              |                    | 49             | 2.14%            |
|                                                                                                | Total Not Answered | 0              | 0.00%            |
|                                                                                                | Total Respondents  | 2286           | 100.00%          |
| 7. Parents are encouraged to participate in important school decisions.                        | т                  | otal Responses | Percent of Total |
| Strongly Agree                                                                                 | <u>''</u>          | 539            | 23.58%           |
| Agree                                                                                          |                    | 612            | 26.77%           |
| Neutral                                                                                        |                    |                |                  |
|                                                                                                |                    | 676            | 29.57%           |
| Disagree                                                                                       |                    | 297            | 12.99%           |
| Strongly Disagree                                                                              |                    | 162            | 7.09%            |
|                                                                                                | Total Not Answered | 0              | 0.00%            |
|                                                                                                | Total Respondents  | 2286           | 100.00%          |

| 8. My child's school provides opportunities for parents to serve as leaders. | Tot                | al Responses | Percent of Tota          |
|------------------------------------------------------------------------------|--------------------|--------------|--------------------------|
| Strongly Agree                                                               |                    | 747          | 32.68%                   |
| Agree                                                                        |                    | 637          | 27.87%                   |
| Neutral                                                                      |                    | 594          | 25.98%                   |
| Disagree                                                                     |                    | 192          | 8.40%                    |
| Strongly Disagree                                                            |                    | 116          | 5.07%                    |
|                                                                              | Total Not Answered | 0            | 0.00%                    |
|                                                                              | Total Respondents  | 2286         | 100.00%                  |
| Teaching and Learning                                                        |                    |              |                          |
| 9. My child is learning a lot in school this year.                           | Tot                | al Responses | Percent of Total         |
| Strongly Agree                                                               |                    | 647          | 28.30%                   |
| Agree                                                                        |                    | 717          | 31.36%                   |
| Neutral                                                                      |                    | 594          | 25.98%                   |
| Disagree                                                                     |                    | 237          | 10.37%                   |
| Strongly Disagree                                                            |                    | 91           | 3.98%                    |
|                                                                              | Total Not Answered | 0            | 0.00%                    |
|                                                                              | Total Respondents  | 2286         | 100.00%                  |
| 10. This school is a good place to learn.                                    | Tot                | al Responses | Percent of Tot           |
| Strongly Agree                                                               | 100                | 1143         | 50.00%                   |
| Agree                                                                        |                    | 738          | 32.28%                   |
| Neutral                                                                      |                    | 736<br>276   | 12.07%                   |
| Disagree                                                                     |                    | 94           | 4.11%                    |
| Strongly Disagree                                                            |                    | 94<br>35     | 4.11%<br>1.53%           |
| Grongry Bladgree                                                             | Total Not Answered | 0            | 0.00%                    |
|                                                                              | Total Respondents  | 2286         | 100.00%                  |
|                                                                              | Total Nesspondents | 2200         | 100.0070                 |
| 11. My child is challenged to meet high expectations at this school.         | Tot                | al Responses | Percent of To            |
| Strongly Agree                                                               |                    | 758          | 33.16%                   |
| Agree                                                                        |                    | 793          | 34.69%                   |
| Neutral                                                                      |                    | 480          | 21.00%                   |
| Disagree                                                                     |                    | 164          | 7.17%                    |
| Strongly Disagree                                                            |                    | 91           | 3.98%                    |
|                                                                              | Total Not Answered | 0            | 0.00%                    |
|                                                                              | Total Respondents  | 2286         | 100.00%                  |
| 12. My child can get the resources he/she needs to be successful.            | Tot                | al Responses | Percent of Tot           |
| Strongly Agree                                                               | 100                | 918          | 40.16%                   |
| Agree                                                                        |                    | 775          | 33.90%                   |
| Neutral                                                                      |                    | 361          | 15.79%                   |
| Disagree                                                                     |                    | 161          | 7.04%                    |
| Strongly Disagree                                                            |                    | 71           | 3.11%                    |
| Changy Bloaged                                                               | Total Not Answered | 0            | 0.00%                    |
|                                                                              | Total Respondents  | 2286         | 100.00%                  |
| Safety                                                                       | rotal reopoliteme  | 2200         | 100.0070                 |
| 3. The rules are fairly and consistenty enforced at this school.             | Tot                | al Responses | Percent of Tot           |
| Strongly Agree                                                               |                    | 959          | 41.95%                   |
| Agree                                                                        |                    | 759          | 33.20%                   |
| Neutral                                                                      |                    | 406          | 17.76%                   |
| Disagree                                                                     |                    | 85           | 3.72%                    |
| Strongly Disagree                                                            |                    | 77           | 3.37%                    |
|                                                                              | Total Not Answered | 0            | 0.00%                    |
|                                                                              | Total Respondents  | 2286         | 100.00%                  |
| 4.4. Administratory deal with machines and conflict.                         | <del>-</del> .     | al Dagnass   | Dans                     |
| Administrators deal with problems and conflicts fairly.     Strongly Agree   | Tot                | 770          | Percent of Tot<br>33.68% |
| Agree                                                                        |                    | 767          | 33.55%                   |
| Neutral                                                                      |                    | 515          | 22.53%                   |
| Disagree                                                                     |                    | 126          | 5.51%                    |
| Strongly Disagree                                                            |                    | 108          | 4.72%                    |
| g-y <del>shoog</del> roo                                                     | Total Not Answered | 0            | 0.00%                    |
|                                                                              | Total Respondents  | 2286         | 100.00%                  |
|                                                                              |                    |              |                          |
| 5. My child has been insulted, teased, made fun of or excluded at school.    | Tot                | al Responses | Percent of Tot           |
| Strongly Agree                                                               |                    | 154          | 6.74%                    |
| Agree                                                                        |                    | 207          | 9.06%                    |

|                                      | 325                                                                                                                                                           | 14.22%                              |
|--------------------------------------|---------------------------------------------------------------------------------------------------------------------------------------------------------------|-------------------------------------|
|                                      |                                                                                                                                                               | 19.34%                              |
|                                      |                                                                                                                                                               | 50.66%                              |
|                                      |                                                                                                                                                               | 0.00%                               |
| Total Respondents                    | 2286                                                                                                                                                          | 100.00%                             |
| -                                    | Total Responses                                                                                                                                               | Percent of Tota                     |
|                                      | 67                                                                                                                                                            | 2.93%                               |
|                                      | 80                                                                                                                                                            | 3.50%                               |
|                                      | 148                                                                                                                                                           | 6.47%                               |
|                                      | 241                                                                                                                                                           | 10.54%                              |
|                                      | 1750                                                                                                                                                          | 76.55%                              |
| Total Not Answered                   | 0                                                                                                                                                             | 0.00%                               |
| Total Respondents                    | 2286                                                                                                                                                          | 100.00%                             |
| D-19)                                | Total Responses                                                                                                                                               | Percent of Tota                     |
| ,                                    |                                                                                                                                                               | 44.44%                              |
|                                      |                                                                                                                                                               | 32.85%                              |
|                                      |                                                                                                                                                               | 15.53%                              |
|                                      |                                                                                                                                                               | 3.54%                               |
|                                      |                                                                                                                                                               | 2.62%                               |
| Total Not Annuared                   |                                                                                                                                                               | 1.01%                               |
|                                      |                                                                                                                                                               | 100.00%                             |
|                                      |                                                                                                                                                               |                                     |
| •                                    |                                                                                                                                                               | Percent of Total                    |
|                                      |                                                                                                                                                               | 3.72%                               |
|                                      |                                                                                                                                                               | 6.91%                               |
|                                      |                                                                                                                                                               | 22.83%                              |
|                                      |                                                                                                                                                               | 24.85%                              |
|                                      |                                                                                                                                                               | 41.69%                              |
|                                      |                                                                                                                                                               | 0.00%                               |
| Total Respondents                    | 2286                                                                                                                                                          | 100.00%                             |
|                                      | Total Responses                                                                                                                                               | Percent of Total                    |
|                                      | 1260                                                                                                                                                          | 55.12%                              |
|                                      | 606                                                                                                                                                           | 26.51%                              |
|                                      | 257                                                                                                                                                           | 11.24%                              |
|                                      | 119                                                                                                                                                           | 5.21%                               |
|                                      | 44                                                                                                                                                            | 1.92%                               |
| Total Not Answered                   | 0                                                                                                                                                             | 0.00%                               |
| Total Respondents                    | 2286                                                                                                                                                          | 100.00%                             |
|                                      | Total Responses                                                                                                                                               | Percent of Total                    |
|                                      | 1147                                                                                                                                                          | 50.17%                              |
|                                      |                                                                                                                                                               | 28.96%                              |
|                                      | 285                                                                                                                                                           | 12.47%                              |
|                                      |                                                                                                                                                               | 4.99%                               |
|                                      |                                                                                                                                                               | 3.41%                               |
| Total Not Answered                   |                                                                                                                                                               | 0.00%                               |
| Total Respondents                    |                                                                                                                                                               | 100.00%                             |
|                                      | Total December                                                                                                                                                | Dama and of Tatal                   |
|                                      | · · · · · · · · · · · · · · · · · · ·                                                                                                                         | Percent of Total                    |
|                                      |                                                                                                                                                               | 34.16%                              |
|                                      |                                                                                                                                                               | 33.51%                              |
|                                      |                                                                                                                                                               | 20.56%                              |
|                                      |                                                                                                                                                               | 8.27%                               |
|                                      | 80                                                                                                                                                            | 3.50%                               |
|                                      |                                                                                                                                                               | 0.00%                               |
| Total Not Answered Total Respondents | 0<br>2286                                                                                                                                                     | 100 00%                             |
| Total Not Answered Total Respondents |                                                                                                                                                               | 100.00%                             |
| Total Respondents                    | 2286<br>Total Responses                                                                                                                                       | Percent of Tota                     |
| Total Respondents                    | 2286  Total Responses  1004                                                                                                                                   | Percent of Total                    |
| Total Respondents                    | 2286<br>Total Responses                                                                                                                                       | Percent of Tota                     |
| Total Respondents                    | 2286  Total Responses  1004                                                                                                                                   | Percent of Total                    |
| Total Respondents                    | 2286  Total Responses  1004 596                                                                                                                               | Percent of Tota<br>43.92%<br>26.07% |
|                                      | Total Not Answered Total Respondents  D-19)  Total Not Answered Total Respondents  Total Not Answered Total Respondents  Total Respondents  Total Respondents | A442                                |