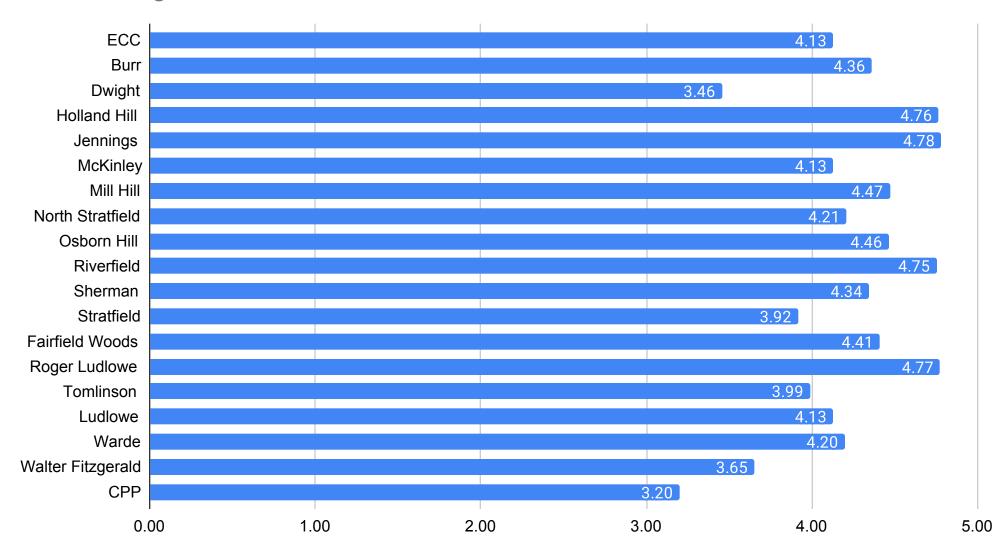

#### 2021 Climate Survey - Parent/Guardian - FPS ALL

Number of Responses: 2286

| Institutiona | l Environment |
|--------------|---------------|
|--------------|---------------|

| 1. My child likes his/her school.                                                              |                    | otal Responses | Percent of Tota  |
|------------------------------------------------------------------------------------------------|--------------------|----------------|------------------|
| Strongly Agree                                                                                 |                    | 1251           | 54.72%           |
| Agree                                                                                          |                    | 626            | 27.38%           |
| Neutral                                                                                        |                    | 280            | 12.25%           |
| Disagree                                                                                       |                    | 81             | 3.54%            |
| Strongly Disagree                                                                              |                    | 48             | 2.10%            |
|                                                                                                | Total Not Answered | 0              | 0.00%            |
|                                                                                                | Total Respondents  | 2286           | 100.00%          |
| 2. Administrators have high expectations for students at this school.                          | т                  | otal Responses | Percent of Tota  |
| Strongly Agree                                                                                 |                    | -              |                  |
| Agree                                                                                          |                    | 783<br>814     | 34.25%<br>35.61% |
| Neutral                                                                                        |                    | 497            |                  |
|                                                                                                |                    |                | 21.74%           |
| Disagree                                                                                       |                    | 148            | 6.47%            |
| Strongly Disagree                                                                              | TatalNatAccess     | 44             | 1.92%            |
|                                                                                                | Total Not Answered | 0              | 0.00%            |
|                                                                                                | Total Respondents  | 2286           | 100.00%          |
| 3. My child's school is clean and well-maintained.                                             | To                 | otal Responses | Percent of Tota  |
| Strongly Agree                                                                                 |                    | 1154           | 50.48%           |
| Agree                                                                                          |                    | 679            | 29.70%           |
| Neutral                                                                                        |                    | 313            | 13.69%           |
| Disagree                                                                                       |                    | 44             | 1.92%            |
| Strongly Disagree                                                                              |                    | 21             | 0.92%            |
|                                                                                                | Total Not Answered | 75             | 3.28%            |
|                                                                                                | Total Respondents  | 2286           | 100.00%          |
| t. I am satisfied with the technology and other instructional resources available to my child. | To                 | otal Responses | Percent of Total |
| Strongly Agree                                                                                 |                    | 1080           | 47.24%           |
| Agree                                                                                          |                    | 748            | 32.72%           |
| Neutral                                                                                        |                    | 320            | 14.00%           |
| Disagree                                                                                       |                    | 92             | 4.02%            |
| Strongly Disagree                                                                              |                    | 46             | 2.01%            |
| Subligity Disagree                                                                             | Total Not Answered | 0              | 0.00%            |
|                                                                                                | Total Respondents  | 2286           | 100.00%          |
|                                                                                                | _                  |                | B                |
| 5. The school offers me many ways to be involved in my child's education.                      |                    | otal Responses | Percent of Tota  |
| Strongly Agree                                                                                 |                    | 451            | 19.73%           |
| Agree                                                                                          |                    | 651            | 28.48%           |
| Neutral                                                                                        |                    | 678            | 29.66%           |
| Disagree                                                                                       |                    | 323            | 14.13%           |
| Strongly Disagree                                                                              |                    | 183            | 8.01%            |
|                                                                                                | Total Not Answered | 0              | 0.00%            |
|                                                                                                | Total Respondents  | 2286           | 100.00%          |
| 6. I would recommend this school to friends and family.                                        | Т                  | otal Responses | Percent of Tota  |
| Strongly Agree                                                                                 |                    | 1229           | 53.76%           |
| Agree                                                                                          |                    | 634            | 27.73%           |
| Neutral                                                                                        |                    | 276            | 12.07%           |
| Disagree                                                                                       |                    | 98             | 4.29%            |
| Strongly Disagree                                                                              |                    | 49             | 2.14%            |
|                                                                                                | Total Not Answered | 0              | 0.00%            |
|                                                                                                | Total Respondents  | 2286           | 100.00%          |
| 7. Parents are encouraged to participate in important school decisions.                        | т                  | otal Responses | Percent of Total |
| Strongly Agree                                                                                 | <u>''</u>          | 539            | 23.58%           |
| Agree                                                                                          |                    | 612            | 26.77%           |
| Neutral                                                                                        |                    |                |                  |
|                                                                                                |                    | 676            | 29.57%           |
| Disagree                                                                                       |                    | 297            | 12.99%           |
| Strongly Disagree                                                                              |                    | 162            | 7.09%            |
|                                                                                                | Total Not Answered | 0              | 0.00%            |
|                                                                                                | Total Respondents  | 2286           | 100.00%          |