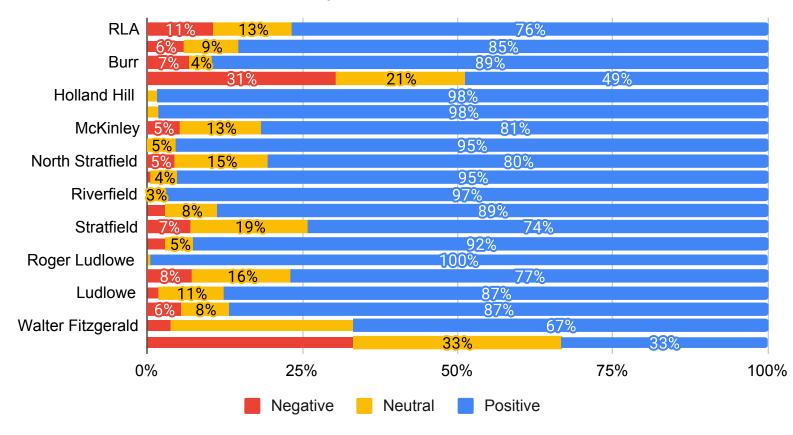

Institutional Environment



### Staff Average Domain 1: Institutional Environment



#### Staff Domain 1: Institutional Environment



### Staff Average Domain 2: Teaching and Learning



## Staff Average Domain 2: Teaching and Learning



### Staff Domain 2: Teaching and Learning



### Staff Average Domain 3: Safety



### Staff Average Domain 3: Safety



### Staff Domain 3: Safety



## Staff Average Domain 4: Interpersonal Relationships



### Staff Average Domain 4: Interpersonal Relationships



## Staff Domain 4: Interpersonal Relationships



### Staff Average Domain 5: Communication



### Staff Average Domain 5: Communication



### Staff Domain 5: Communication



## Staff Average Domain 6: Leadership



## Staff Average Domain 6: Leadership



### Staff Domain 6: Leadership



#### 2021 Climate Survey - Students 6-12 FPS All

Number of Responses: 3006

| 1. I like my school.                                                                                                                                                                                                                                                                                                                                                                    | 1                                                                                             | Total Responses                                                                                            | Percent of Total