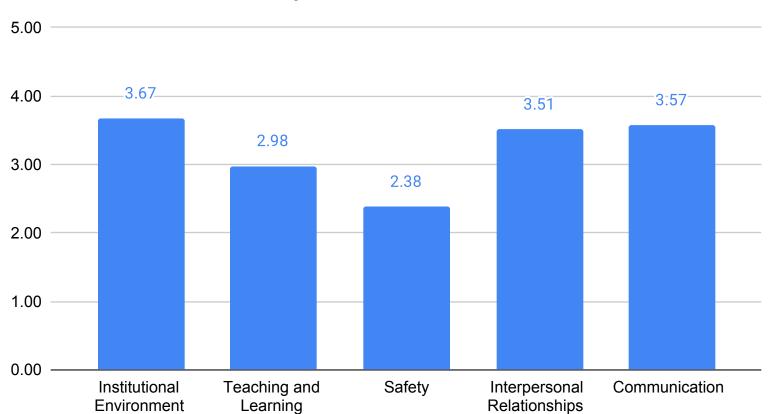

|      | 3006           | 100.00%          |

### Secondary Students 6 -12 Domains



### Secondary Students 6-12 Domains



# 6-12 Student Average Domain 1: Institutional Environment



5.00

### 6-12 Student Average Domain 1: Institutional Environment



#### 6-12 Student Domain 1: Institutional Environment



# 6-12 Student Average Domain 2: Teaching and Learning



### 6-12 Student Average Domain 2: Teaching and Learning



### 6-12 Student Domain 2: Teaching and Learning



# 6-12 Student Average Domain 3: Safety



## 6-12 Student Average Domain 3: Safety



### 6-12 Student Domain 3: Safety



## 6-12 Student Average Domain 4: Interpersonal Relationships



5.00

### 6-12 Student Average Domain 4: Interpersonal Relationships



## 6-12 Student Domain 4: Interpersonal Relationships



# 6-12 Student Average Domain 5: Communication



### 6-12 Student Average Domain