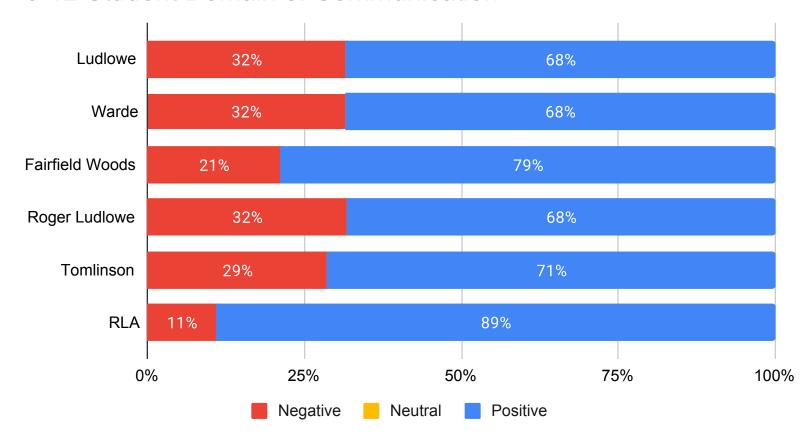

e Domain 1: Institutional Environment



5.00

### 6-12 Student Average Domain 1: Institutional Environment



#### 6-12 Student Domain 1: Institutional Environment



# 6-12 Student Average Domain 2: Teaching and Learning



### 6-12 Student Average Domain 2: Teaching and Learning



### 6-12 Student Domain 2: Teaching and Learning



# 6-12 Student Average Domain 3: Safety



## 6-12 Student Average Domain 3: Safety



### 6-12 Student Domain 3: Safety



## 6-12 Student Average Domain 4: Interpersonal Relationships



5.00

### 6-12 Student Average Domain 4: Interpersonal Relationships



## 6-12 Student Domain 4: Interpersonal Relationships



# 6-12 Student Average Domain 5: Communication



### 6-12 Student Average Domain 5: Communication



### 6-12 Student Domain 5: Communication



#### 2021 Climate Survey - Students 3-5 All

Number of Responses: 1529

| Institutional Environment  1. I like my school building.                                                                                               |                                         | Total Responses                                                                           | Percent of Total                                                                                                |
|--------------------------------------------------------------------------------------------------------------------------------------------------------|-----------------------------------------|-------------------------------------------------------------------------------------------|-----------------------------------