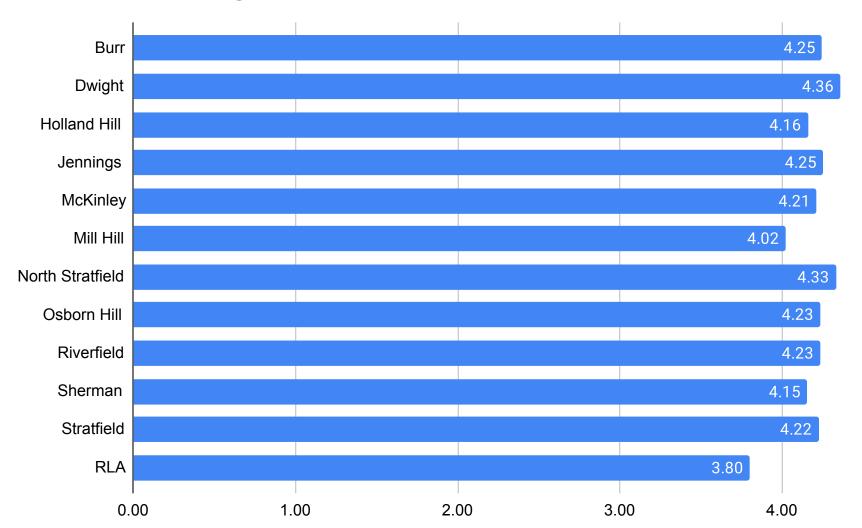

| 306             | 20.01%         |
| Neutral                                                       |                    | 109             | 7.13%          |
| Disagree                                                      |                    | 9               | 0.59%          |
| Strongly Disagree                                             |                    | 19              | 1.24%          |
|                                                               | Total Not Answered | 0               | 0.00%          |
|                                                               |                    |                 |                |

## District Elementary Students 3-5 Domains



## Elementary Students 3-5 Domains



## 3-5 Student Average Domain 1: Institutional Environment



5.00

## 3-5 Student Average Domain 1: Institutional Environment



#### Elementary: Domain 1 Institutional Environment



## 3-5 Student Average Domain 2: Teaching and Learning



## 3-5 Student Average Domain 2: Teaching and Learning



#### Elementary 2: Teaching and Learning



## 3-5 Student Average Domain 3: Safety



5.00

## 3-5 Student Average Domain 3: Safety



### Elementary Domain 3: Safety



# 3-5 Student Average Domain 4: Interpersonal Relationships



5.00

## 3-5 Student Average Domain 4: Interperonal Relationships



#### Elementary Domain 4: Interpersonal Relationships