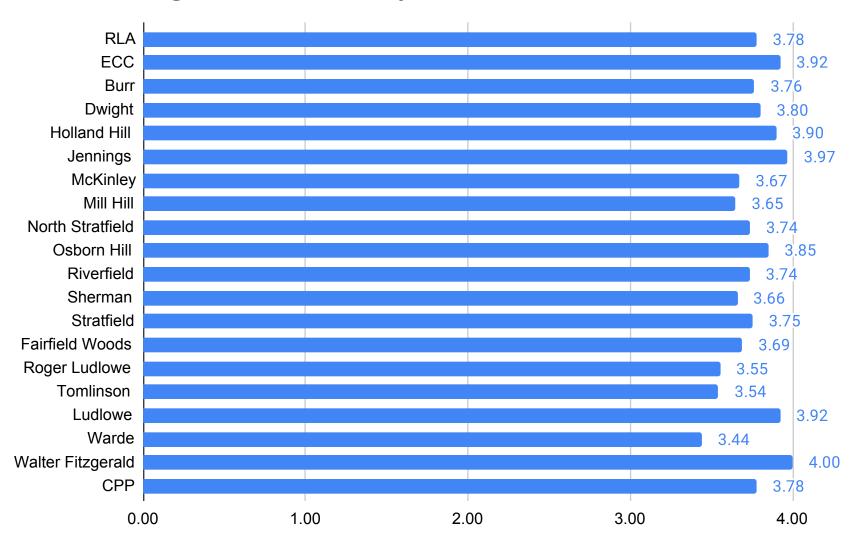

| 687   488   97   52                                                                                                                                   |

#### **District Parent Domains**



#### **District Parent Domains**



#### Parent Average Domain 1: Institutional Environment



#### Parent Domain 1: Institutional Environment



### Parent Average Domain 1: Institutional Environment



### Parent Average Domain 2: Teaching and Learning



#### Parent Domain 2: Teaching and Learning



# Parent Average Domain 2: Teaching and Learning



### Parent Average Domain 3: Safety



5.00

### Parent Domain 3: Safety



# Parent Average Domain 3: Safety



#### Parent Average Domain 4: Interpersonal Relationships



#### Parent Domain 4: Interpersonal Relationships



### Parent Average Domain 4: Interpersonal Relationships



### Parent Average Domain 5: Communication



### Parent Average Domain 5: Communication



#### Parent Domain 5: Communication



#### 2021 Climate Survey - Teacher/Staff - FPS ALL

Number of Responses: 825

| ı | nst | itu | tio | nal | Env | riro | nm | en | t |
|---|-----|-----|-----|-----|-----|------|----|----|---|
|   |     |     |     |     |     |      |    |    |   |

| Strongly Agree 403