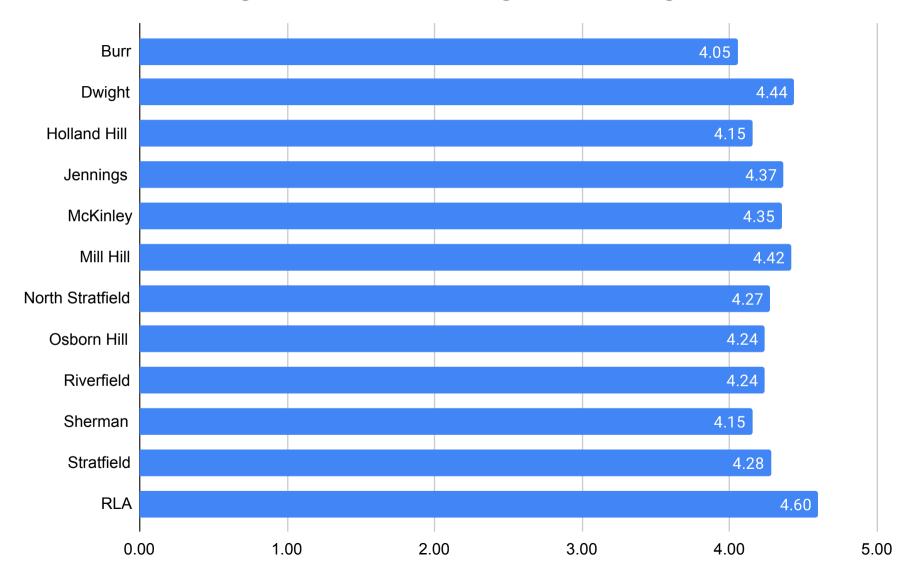

|                    | 9               | 0.59%          |
| Strongly Disagree                                             |                    | 19              | 1.24%          |
|                                                               | Total Not Answered | 0               | 0.00%          |
|                                                               |                    |                 |                |

## District Elementary Students 3-5 Domains



## Elementary Students 3-5 Domains



## 3-5 Student Average Domain 1: Institutional Environment



5.00

## 3-5 Student Average Domain 1: Institutional Environment



#### Elementary: Domain 1 Institutional Environment



## 3-5 Student Average Domain 2: Teaching and Learning



## 3-5 Student Average Domain 2: Teaching and Learning



#### Elementary 2: Teaching and Learning



## 3-5 Student Average Domain 3: Safety



5.00

## 3-5 Student Average Domain 3: Safety



### Elementary Domain 3: Safety



# 3-5 Student Average Domain 4: Interpersonal Relationships



5.00

## 3-5 Student Average Domain 4: Interperonal Relationships



#### Elementary Domain 4: Interpersonal Relationships