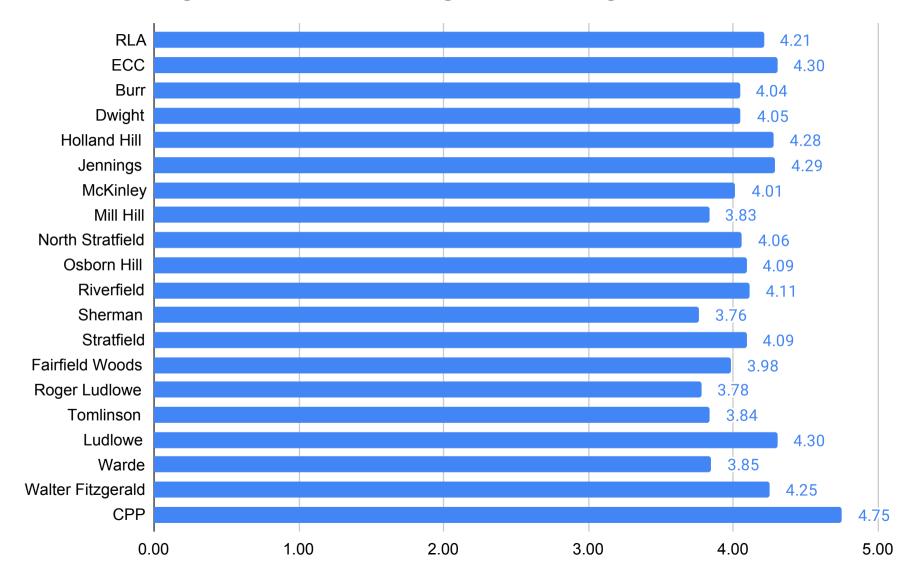

| 687   488   97   52                                                                                                                                   |

#### **District Parent Domains**



#### **District Parent Domains**



#### Parent Average Domain 1: Institutional Environment



#### Parent Domain 1: Institutional Environment



### Parent Average Domain 1: Institutional Environment



### Parent Average Domain 2: Teaching and Learning



#### Parent Domain 2: Teaching and Learning



# Parent Average Domain 2: Teaching and Learning



### Parent Average Domain 3: Safety



5.00

### Parent Domain 3: Safety



# Parent Average Domain 3: Safety



#### Parent Average Domain 4: Interpersonal Relationships



#### Parent Domain 4: Interpersonal Relationships



### Parent Average Domain 4: Interpersonal Relationships



### Parent Average Domain 5: Communication



### Parent Average Domain 5: Communication



#### Parent Domain 5: Communication



#### 2021 Climate Survey - Teacher/Staff - FPS ALL

Number of Responses: 825

| ı | nst | itu | tio | nal | Env | riro | nm | en | t |
|---|-----|-----|-----|-----|-----|------|----|----|---|
|   |     |     |     |     |     |      |    |    |   |

| Strongly Agree 403