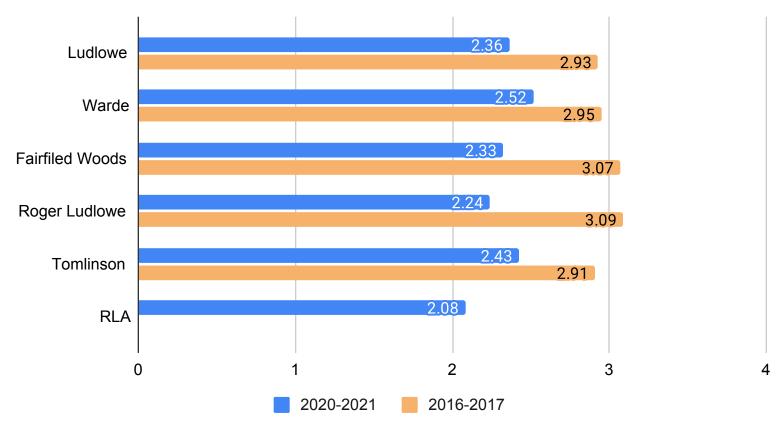

#### 2021 Climate Survey - Parent/Guardian - FPS ALL

Number of Responses: 2286

| Institutiona | l Environment |
|--------------|---------------|
|--------------|---------------|

| 1. My child likes his/her school.                                                              |                    | otal Responses | Percent of Tota  |
|------------------------------------------------------------------------------------------------|--------------------|----------------|------------------|
| Strongly Agree                                                                                 |                    | 1251           | 54.72%           |
| Agree                                                                                          |                    | 626            | 27.38%           |
| Neutral                                                                                        |                    | 280            | 12.25%           |
| Disagree                                                                                       |                    | 81             | 3.54%            |
| Strongly Disagree                                                                              |                    | 48             | 2.10%            |
|                                                                                                | Total Not Answered | 0              | 0.00%            |
|                                                                                                | Total Respondents  | 2286           | 100.00%          |
| 2. Administrators have high expectations for students at this school.                          | т                  | otal Responses | Percent of Tota  |
| Strongly Agree                                                                                 |                    | -              |                  |
| Agree                                                                                          |                    | 783<br>814     | 34.25%<br>35.61% |
| Neutral                                                                                        |                    | 497            |                  |
|                                                                                                |                    |                | 21.74%           |
| Disagree                                                                                       |                    | 148            | 6.47%            |
| Strongly Disagree                                                                              | TatalNatAccess     | 44             | 1.92%            |
|                                                                                                | Total Not Answered | 0              | 0.00%            |
|                                                                                                | Total Respondents  | 2286           | 100.00%          |
| 3. My child's school is clean and well-maintained.                                             | To                 | otal Responses | Percent of Tota  |
| Strongly Agree                                                                                 |                    | 1154           | 50.48%           |
| Agree                                                                                          |                    | 679            | 29.70%           |
| Neutral                                                                                        |                    | 313            | 13.69%           |
| Disagree                                                                                       |                    | 44             | 1.92%            |
| Strongly Disagree                                                                              |                    | 21             | 0.92%            |
|                                                                                                | Total Not Answered | 75             | 3.28%            |
|                                                                                                | Total Respondents  | 2286           | 100.00%          |
| t. I am satisfied with the technology and other instructional resources available to my child. | To                 | otal Responses | Percent of Total |
| Strongly Agree                                                                                 |                    | 1080           | 47.24%           |
| Agree                                                                                          |                    | 748            | 32.72%           |
| Neutral                                                                                        |                    | 320            | 14.00%           |
| Disagree                                                                                       |                    | 92             | 4.02%            |
| Strongly Disagree                                                                              |                    | 46             | 2.01%            |
| Subligity Disagree                                                                             | Total Not Answered | 0              | 0.00%            |
|                                                                                                | Total Respondents  | 2286           | 100.00%          |
|                                                                                                | _                  |                | B                |
| 5. The school offers me many ways to be involved in my child's education.                      |                    | otal Responses | Percent of Tota  |
| Strongly Agree                                                                                 |                    | 451            | 19.73%           |
| Agree                                                                                          |                    | 651            | 28.48%           |
| Neutral                                                                                        |                    | 678            | 29.66%           |
| Disagree                                                                                       |                    | 323            | 14.13%           |
| Strongly Disagree                                                                              |                    | 183            | 8.01%            |
|                                                                                                | Total Not Answered | 0              | 0.00%            |
|                                                                                                | Total Respondents  | 2286           | 100.00%          |
| 6. I would recommend this school to friends and family.                                        | Т                  | otal Responses | Percent of Tota  |
| Strongly Agree                                                                                 |                    | 1229           | 53.76%           |
| Agree                                                                                          |                    | 634            | 27.73%           |
| Neutral                                                                                        |                    | 276            | 12.07%           |
| Disagree                                                                                       |                    | 98             | 4.29%            |
| Strongly Disagree                                                                              |                    | 49             | 2.14%            |
|                                                                                                | Total Not Answered | 0              | 0.00%            |
|                                                                                                | Total Respondents  | 2286           | 100.00%          |
| 7. Parents are encouraged to participate in important school decisions.                        | т                  | otal Responses | Percent of Total |
| Strongly Agree                                                                                 | <u>''</u>          | 539            | 23.58%           |
| Agree                                                                                          |                    | 612            | 26.77%           |
| Neutral                                                                                        |                    |                |                  |
|                                                                                                |                    | 676            | 29.57%           |
| Disagree                                                                                       |                    | 297            | 12.99%           |
| Strongly Disagree                                                                              |                    | 162            | 7.09%            |
|                                                                                                | Total Not Answered | 0              | 0.00%            |
|                                                                                                | Total Respondents  | 2286           | 100.00%          |

| 8. My child's school provides opportunities for parents to serve as leaders. | Tot                | al Responses | Percent of Tota          |
|------------------------------------------------------------------------------|--------------------|--------------|--------------------------|
| Strongly Agree                                                               |                    | 747          | 32.68%                   |
| Agree                                                                        |                    | 637          | 27.87%                   |
| Neutral                                                                      |                    | 594          | 25.98%                   |
| Disagree                                                                     |                    | 192          | 8.40%                    |
| Strongly Disagree                                                            |                    | 116          | 5.07%                    |
|                                                                              | Total Not Answered | 0            | 0.00%                    |
|                                                                              | Total Respondents  | 2286         | 100.00%                  |
| Teaching and Learning                                                        |                    |              |                          |
| 9. My child is learning a lot in school this year.                           | Tot                | al Responses | Percent of Total         |
| Strongly Agree                                                               |                    | 647          | 28.30%                   |
| Agree                                                                        |                    | 717          | 31.36%                   |
| Neutral                                                                      |                    | 594          | 25.98%                   |
| Disagree                                                                     |                    | 237          | 10.37%                   |
| Strongly Disagree                                                            |                    | 91           | 3.98%                    |
|                                                                              | Total Not Answered | 0            | 0.00%                    |
|                                                                              | Total Respondents  | 2286         | 100.00%                  |
| 10. This school is a good place to learn.                                    | Tot                | al Responses | Percent of Tot           |
| Strongly Agree                                                               | 100                | 1143         | 50.00%                   |
| Agree                                                                        |                    | 738          | 32.28%                   |
| Neutral                                                                      |                    | 736<br>276   | 12.07%                   |
| Disagree                                                                     |                    | 94           | 4.11%                    |
| Strongly Disagree                                                            |                    | 94<br>35     | 4.11%<br>1.53%           |
| Grongry Bladgree                                                             | Total Not Answered | 0            | 0.00%                    |
|                                                                              | Total Respondents  | 2286         | 100.00%                  |
|                                                                              | Total Nesspondents | 2200         | 100.0070                 |
| 11. My child is challenged to meet high expectations at this school.         | Tot                | al Responses | Percent of To            |
| Strongly Agree                                                               |                    | 758          | 33.16%                   |
| Agree                                                                        |                    | 793          | 34.69%                   |
| Neutral                                                                      |                    | 480          | 21.00%                   |
| Disagree                                                                     |                    | 164          | 7.17%                    |
| Strongly Disagree                                                            |                    | 91           | 3.98%                    |
|                                                                              | Total Not Answered | 0            | 0.00%                    |
|                                                                              | Total Respondents  | 2286         | 100.00%                  |
| 12. My child can get the resources he/she needs to be successful.            | Tot                | al Responses | Percent of Tot           |
| Strongly Agree                                                               | 100                | 918          | 40.16%                   |
| Agree                                                                        |                    | 775          | 33.90%                   |
| Neutral                                                                      |                    | 361          | 15.79%                   |
| Disagree                                                                     |                    | 161          | 7.04%                    |
| Strongly Disagree                                                            |                    | 71           | 3.11%                    |
| Changy Bloaged                                                               | Total Not Answered | 0            | 0.00%                    |
|                                                                              | Total Respondents  | 2286         | 100.00%                  |
| Safety                                                                       | rotal reopoliteme  | 2200         | 100.0070                 |
| 3. The rules are fairly and consistenty enforced at this school.             | Tot                | al Responses | Percent of Tot           |
| Strongly Agree                                                               |                    | 959          | 41.95%                   |
| Agree                                                                        |                    | 759          | 33.20%                   |
| Neutral                                                                      |                    | 406          | 17.76%                   |
| Disagree                                                                     |                    | 85           | 3.72%                    |
| Strongly Disagree                                                            |                    | 77           | 3.37%                    |
|                                                                              | Total Not Answered | 0            | 0.00%                    |
|                                                                              | Total Respondents  | 2286         | 100.00%                  |
| 4.4. Administratory deal with machines and conflict.                         | <del>-</del> .     | al Dagnass   | Dans                     |
| Administrators deal with problems and conflicts fairly.     Strongly Agree   | Tot                | 770          | Percent of Tot<br>33.68% |
| Agree                                                                        |                    | 767          | 33.55%                   |
| Neutral                                                                      |                    | 515          | 22.53%                   |
| Disagree                                                                     |                    | 126          | 5.51%                    |
| Strongly Disagree                                                            |                    | 108          | 4.72%                    |
| g-y <del>shoog</del> roo                                                     | Total Not Answered | 0            | 0.00%                    |
|                                                                              | Total Respondents  | 2286         | 100.00%                  |
|                                                                              |                    |              |                          |
| 5. My child has been insulted, teased, made fun of or excluded at school.    | Tot                | al Responses | Percent of Tot           |
| Strongly Agree                                                               |                    | 154          | 6.74%                    |
| Agree                                                                        |                    | 207          | 9.06%                    |

|                                      | 325                                                                                                                                                           | 14.22%                              |
|--------------------------------------|---------------------------------------------------------------------------------------------------------------------------------------------------------------|-------------------------------------|
|                                      |                                                                                                                                                               | 19.34%                              |
|                                      |                                                                                                                                                               | 50.66%                              |
|                                      |                                                                                                                                                               | 0.00%                               |
| Total Respondents                    | 2286                                                                                                                                                          | 100.00%                             |
| -                                    | Total Responses                                                                                                                                               | Percent of Tota                     |
|                                      | 67                                                                                                                                                            | 2.93%                               |
|                                      | 80                                                                                                                                                            | 3.50%                               |
|                                      | 148                                                                                                                                                           | 6.47%                               |
|                                      | 241                                                                                                                                                           | 10.54%                              |
|                                      | 1750                                                                                                                                                          | 76.55%                              |
| Total Not Answered                   | 0                                                                                                                                                             | 0.00%                               |
| Total Respondents                    | 2286                                                                                                                                                          | 100.00%                             |
| D-19)                                | Total Responses                                                                                                                                               | Percent of Tota                     |
| ,                                    |                                                                                                                                                               | 44.44%                              |
|                                      |                                                                                                                                                               | 32.85%                              |
|                                      |                                                                                                                                                               | 15.53%                              |
|                                      |                                                                                                                                                               | 3.54%                               |
|                                      |                                                                                                                                                               | 2.62%                               |
| Total Not Annuared                   |                                                                                                                                                               | 1.01%                               |
|                                      |                                                                                                                                                               | 100.00%                             |
|                                      |                                                                                                                                                               |                                     |
| •                                    |                                                                                                                                                               | Percent of Total                    |
|                                      |                                                                                                                                                               | 3.72%                               |
|                                      |                                                                                                                                                               | 6.91%                               |
|                                      |                                                                                                                                                               | 22.83%                              |
|                                      |                                                                                                                                                               | 24.85%                              |
|                                      |                                                                                                                                                               | 41.69%                              |
|                                      |                                                                                                                                                               | 0.00%                               |
| Total Respondents                    | 2286                                                                                                                                                          | 100.00%                             |
|                                      | Total Responses                                                                                                                                               | Percent of Total                    |
|                                      | 1260                                                                                                                                                          | 55.12%                              |
|                                      | 606                                                                                                                                                           | 26.51%                              |
|                                      | 257                                                                                                                                                           | 11.24%                              |
|                                      | 119                                                                                                                                                           | 5.21%                               |
|                                      | 44                                                                                                                                                            | 1.92%                               |
| Total Not Answered                   | 0                                                                                                                                                             | 0.00%                               |
| Total Respondents                    | 2286                                                                                                                                                          | 100.00%                             |
|                                      | Total Responses                                                                                                                                               | Percent of Total                    |
|                                      | 1147                                                                                                                                                          | 50.17%                              |
|                                      |                                                                                                                                                               | 28.96%                              |
|                                      | 285                                                                                                                                                           | 12.47%                              |
|                                      |                                                                                                                                                               | 4.99%                               |
|                                      |                                                                                                                                                               | 3.41%                               |
| Total Not Answered                   |                                                                                                                                                               | 0.00%                               |
| Total Respondents                    |                                                                                                                                                               | 100.00%                             |
|                                      | Total December                                                                                                                                                | Dama and of Tatal                   |
|                                      | · · · · · · · · · · · · · · · · · · ·                                                                                                                         | Percent of Total                    |
|                                      |                                                                                                                                                               | 34.16%                              |
|                                      |                                                                                                                                                               | 33.51%                              |
|                                      |                                                                                                                                                               | 20.56%                              |
|                                      |                                                                                                                                                               | 8.27%                               |
|                                      | 80                                                                                                                                                            | 3.50%                               |
|                                      |                                                                                                                                                               | 0.00%                               |
| Total Not Answered Total Respondents | 0<br>2286                                                                                                                                                     | 100 00%                             |
| Total Not Answered Total Respondents |                                                                                                                                                               | 100.00%                             |
| Total Respondents                    | 2286<br>Total Responses                                                                                                                                       | Percent of Tota                     |
| Total Respondents                    | 2286  Total Responses  1004                                                                                                                                   | Percent of Total                    |
| Total Respondents                    | 2286<br>Total Responses                                                                                                                                       | Percent of Tota                     |
| Total Respondents                    | 2286  Total Responses  1004                                                                                                                                   | Percent of Total                    |
| Total Respondents                    | 2286  Total Responses  1004 596                                                                                                                               | Percent of Tota<br>43.92%<br>26.07% |
|                                      | Total Not Answered Total Respondents  D-19)  Total Not Answered Total Respondents  Total Not Answered Total Respondents  Total Respondents  Total Respondents | A442                                |