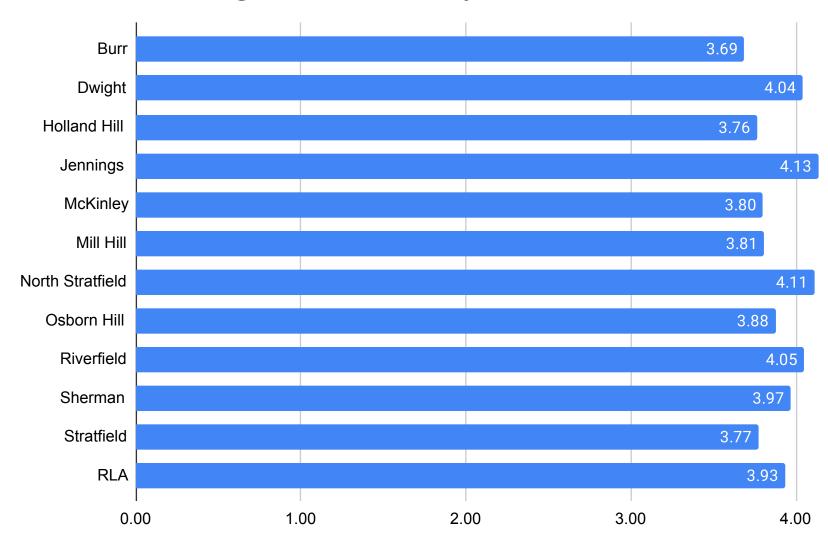

#### 2021 Climate Survey - Parent/Guardian - FPS ALL

Number of Responses: 2286

| Institutiona | l Environment |
|--------------|---------------|
|--------------|---------------|

| 1. My child likes his/her school.                                                              |                    | otal Responses | Percent of Tota  |
|------------------------------------------------------------------------------------------------|--------------------|----------------|------------------|
| Strongly Agree                                                                                 |                    | 1251           | 54.72%           |
| Agree                                                                                          |                    | 626            | 27.38%           |
| Neutral                                                                                        |                    | 280            | 12.25%           |
| Disagree                                                                                       |                    | 81             | 3.54%            |
| Strongly Disagree                                                                              |                    | 48             | 2.10%            |
|                                                                                                | Total Not Answered | 0              | 0.00%            |
|                                                                                                | Total Respondents  | 2286           | 100.00%          |
| 2. Administrators have high expectations for students at this school.                          | т                  | otal Responses | Percent of Tota  |
| Strongly Agree                                                                                 |                    | -              |                  |
| Agree                                                                                          |                    | 783<br>814     | 34.25%<br>35.61% |
| Neutral                                                                                        |                    | 497            |                  |
|                                                                                                |                    |                | 21.74%           |
| Disagree                                                                                       |                    | 148            | 6.47%            |
| Strongly Disagree                                                                              | TatalNatAccess     | 44             | 1.92%            |
|                                                                                                | Total Not Answered | 0              | 0.00%            |
|                                                                                                | Total Respondents  | 2286           | 100.00%          |
| 3. My child's school is clean and well-maintained.                                             | To                 | otal Responses | Percent of Tota  |
| Strongly Agree                                                                                 |                    | 1154           | 50.48%           |
| Agree                                                                                          |                    | 679            | 29.70%           |
| Neutral                                                                                        |                    | 313            | 13.69%           |
| Disagree                                                                                       |                    | 44             | 1.92%            |
| Strongly Disagree                                                                              |                    | 21             | 0.92%            |
|                                                                                                | Total Not Answered | 75             | 3.28%            |
|                                                                                                | Total Respondents  | 2286           | 100.00%          |
| t. I am satisfied with the technology and other instructional resources available to my child. | To                 | otal Responses | Percent of Total |
| Strongly Agree                                                                                 |                    | 1080           | 47.24%           |
| Agree                                                                                          |                    | 748            | 32.72%           |
| Neutral                                                                                        |                    | 320            | 14.00%           |
| Disagree                                                                                       |                    | 92             | 4.02%            |
| Strongly Disagree                                                                              |                    | 46             | 2.01%            |
| Subligity Disagree                                                                             | Total Not Answered | 0              | 0.00%            |
|                                                                                                | Total Respondents  | 2286           | 100.00%          |
|                                                                                                | _                  |                | B                |
| 5. The school offers me many ways to be involved in my child's education.                      |                    | otal Responses | Percent of Tota  |
| Strongly Agree                                                                                 |                    | 451            | 19.73%           |
| Agree                                                                                          |                    | 651            | 28.48%           |
| Neutral                                                                                        |                    | 678            | 29.66%           |
| Disagree                                                                                       |                    | 323            | 14.13%           |
| Strongly Disagree                                                                              |                    | 183            | 8.01%            |
|                                                                                                | Total Not Answered | 0              | 0.00%            |
|                                                                                                | Total Respondents  | 2286           | 100.00%          |
| 6. I would recommend this school to friends and family.                                        | Т                  | otal Responses | Percent of Tota  |
| Strongly Agree                                                                                 |                    | 1229           | 53.76%           |
| Agree                                                                                          |                    | 634            | 27.73%           |
| Neutral                                                                                        |                    | 276            | 12.07%           |
| Disagree                                                                                       |                    | 98             | 4.29%            |
| Strongly Disagree                                                                              |                    | 49             | 2.14%            |
|                                                                                                | Total Not Answered | 0              | 0.00%            |
|                                                                                                | Total Respondents  | 2286           | 100.00%          |
| 7. Parents are encouraged to participate in important school decisions.                        | т                  | otal Responses | Percent of Total |
| Strongly Agree                                                                                 | <u>''</u>          | 539            | 23.58%           |
| Agree                                                                                          |                    | 612            | 26.77%           |
| Neutral                                                                                        |                    |                |                  |
|                                                                                                |                    | 676            | 29.57%           |
| Disagree                                                                                       |                    | 297            | 12.99%           |
| Strongly Disagree                                                                              |                    | 162            | 7.09%            |
|                                                                                                | Total Not Answered | 0              | 0.00%            |
|                                                                                                | Total Respondents  | 2286           | 100.00%          |