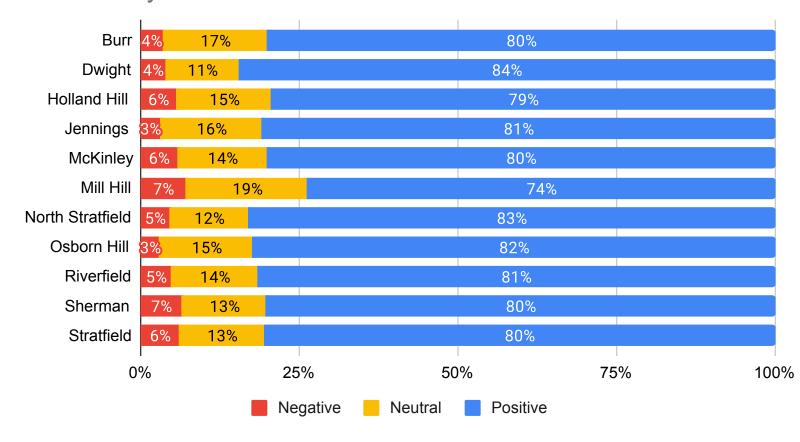

| 109             | 7.13%          |
| Disagree                                                      |                    | 9               | 0.59%          |
| Strongly Disagree                                             |                    | 19              | 1.24%          |
|                                                               | Total Not Answered | 0               | 0.00%          |
|                                                               |                    |                 |                |

## District Elementary Students 3-5 Domains



## Elementary Students 3-5 Domains



## 3-5 Student Average Domain 1: Institutional Environment



5.00

## 3-5 Student Average Domain 1: Institutional Environment



#### Elementary: Domain 1 Institutional Environment



## 3-5 Student Average Domain 2: Teaching and Learning



## 3-5 Student Average Domain 2: Teaching and Learning



#### Elementary 2: Teaching and Learning



## 3-5 Student Average Domain 3: Safety



5.00

## 3-5 Student Average Domain 3: Safety



### Elementary Domain 3: Safety



# 3-5 Student Average Domain 4: Interpersonal Relationships



5.00

## 3-5 Student Average Domain 4: Interperonal Relationships



#### Elementary Domain 4: Interpersonal Relationships