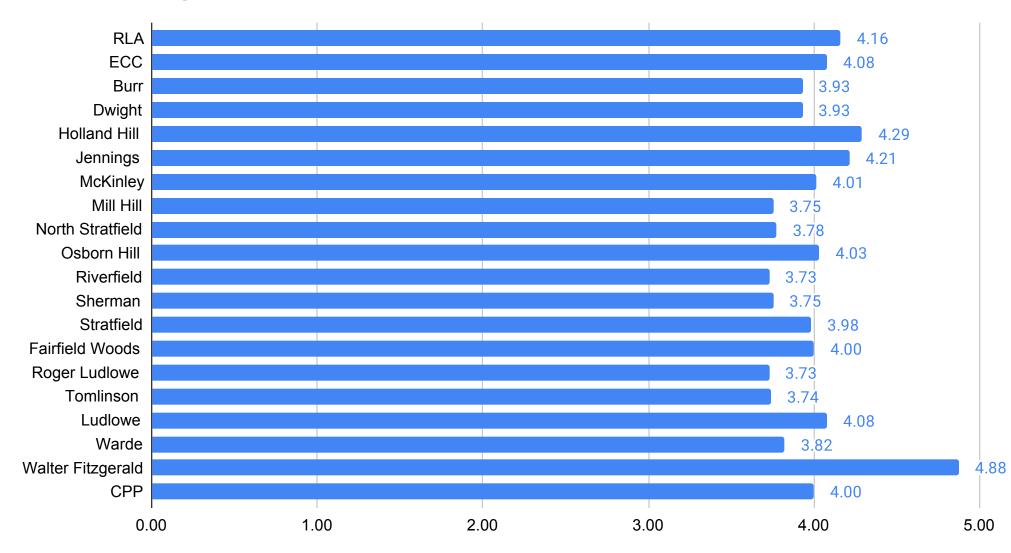

|

#### **District Parent Domains**



#### **District Parent Domains**



#### Parent Average Domain 1: Institutional Environment



#### Parent Domain 1: Institutional Environment



### Parent Average Domain 1: Institutional Environment



### Parent Average Domain 2: Teaching and Learning



#### Parent Domain 2: Teaching and Learning



# Parent Average Domain 2: Teaching and Learning



### Parent Average Domain 3: Safety



5.00

### Parent Domain 3: Safety



# Parent Average Domain 3: Safety



#### Parent Average Domain 4: Interpersonal Relationships



#### Parent Domain 4: Interpersonal Relationships



### Parent Average Domain 4: Interpersonal Relationships



### Parent Average Domain 5: Communication



### Parent Average Domain 5: Communication



#### Parent Domain 5: Communication



#### 2021 Climate Survey - Teacher/Staff - FPS ALL

Number of Responses: 825

| ı | nst | itu | tio | nal | Env | riro | nm | en | t |
|---|-----|-----|-----|-----|-----|------|----|----|---|
|   |     |     |     |     |     |      |    |    |   |

| Strongly Agree 403