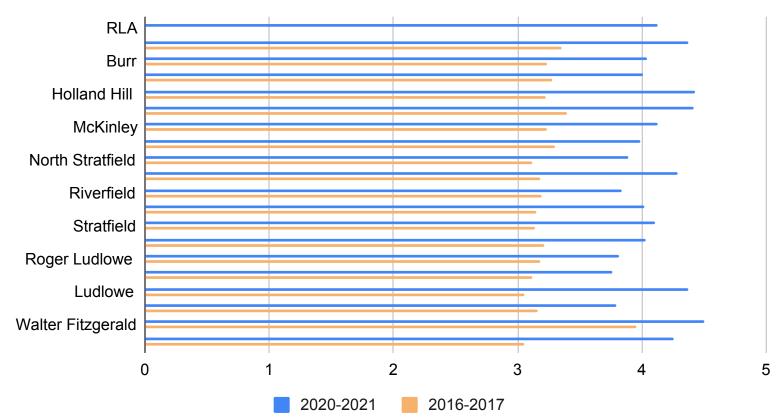

|

#### **District Parent Domains**



#### **District Parent Domains**



#### Parent Average Domain 1: Institutional Environment



#### Parent Domain 1: Institutional Environment



### Parent Average Domain 1: Institutional Environment



### Parent Average Domain 2: Teaching and Learning



#### Parent Domain 2: Teaching and Learning



# Parent Average Domain 2: Teaching and Learning



### Parent Average Domain 3: Safety



5.00

### Parent Domain 3: Safety



# Parent Average Domain 3: Safety



#### Parent Average Domain 4: Interpersonal Relationships



#### Parent Domain 4: Interpersonal Relationships



### Parent Average Domain 4: Interpersonal Relationships



### Parent Average Domain 5: Communication



### Parent Average Domain 5: Communication



#### Parent Domain 5: Communication



#### 2021 Climate Survey - Teacher/Staff - FPS ALL

Number of Responses: 825

| ı | nst | itu | tio | nal | Env | riro | nm | en | t |
|---|-----|-----|-----|-----|-----|------|----|----|---|
|   |     |     |     |     |     |      |    |    |   |

| Strongly Agree 403