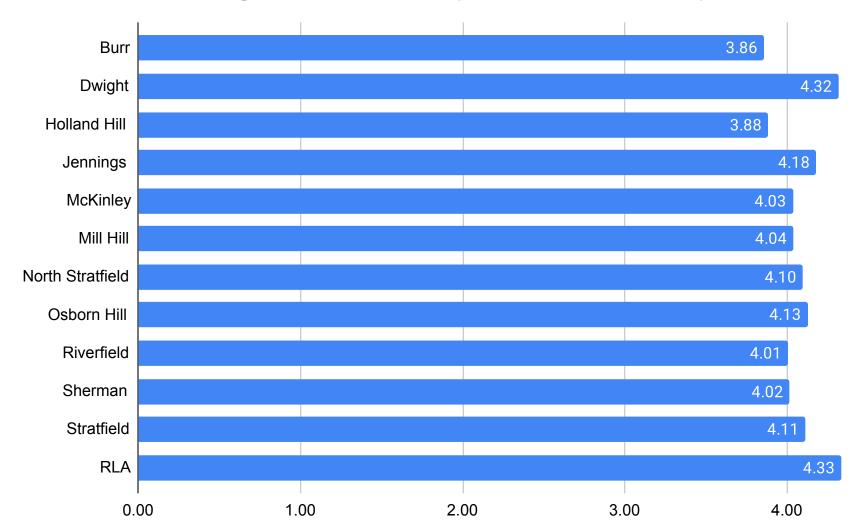

#### 2021 Climate Survey - Parent/Guardian - FPS ALL

Number of Responses: 2286

| Institutiona | l Environment |
|--------------|---------------|
|--------------|---------------|

| 1. My child likes his/her school.                                                              |                    | otal Responses | Percent of Tota  |
|------------------------------------------------------------------------------------------------|--------------------|----------------|------------------|
| Strongly Agree                                                                                 |                    | 1251           | 54.72%           |
| Agree                                                                                          |                    | 626            | 27.38%           |
| Neutral                                                                                        |                    | 280            | 12.25%           |
| Disagree                                                                                       |                    | 81             | 3.54%            |
| Strongly Disagree                                                                              |                    | 48             | 2.10%            |
|                                                                                                | Total Not Answered | 0              | 0.00%            |
|                                                                                                | Total Respondents  | 2286           | 100.00%          |
| 2. Administrators have high expectations for students at this school.                          | т                  | otal Responses | Percent of Tota  |
| Strongly Agree                                                                                 |                    | -              |                  |
| Agree                                                                                          |                    | 783<br>814     | 34.25%<br>35.61% |
| Neutral                                                                                        |                    | 497            |                  |
|                                                                                                |                    |                | 21.74%           |
| Disagree                                                                                       |                    | 148            | 6.47%            |
| Strongly Disagree                                                                              | TatalNatAccess     | 44             | 1.92%            |
|                                                                                                | Total Not Answered | 0              | 0.00%            |
|                                                                                                | Total Respondents  | 2286           | 100.00%          |
| 3. My child's school is clean and well-maintained.                                             | To                 | otal Responses | Percent of Tota  |
| Strongly Agree                                                                                 |                    | 1154           | 50.48%           |
| Agree                                                                                          |                    | 679            | 29.70%           |
| Neutral                                                                                        |                    | 313            | 13.69%           |
| Disagree                                                                                       |                    | 44             | 1.92%            |
| Strongly Disagree                                                                              |                    | 21             | 0.92%            |
|                                                                                                | Total Not Answered | 75             | 3.28%            |
|                                                                                                | Total Respondents  | 2286           | 100.00%          |
| t. I am satisfied with the technology and other instructional resources available to my child. | To                 | otal Responses | Percent of Total |
| Strongly Agree                                                                                 |                    | 1080           | 47.24%           |
| Agree                                                                                          |                    | 748            | 32.72%           |
| Neutral                                                                                        |                    | 320            | 14.00%           |
| Disagree                                                                                       |                    | 92             | 4.02%            |
| Strongly Disagree                                                                              |                    | 46             | 2.01%            |
| Subligity Disagree                                                                             | Total Not Answered | 0              | 0.00%            |
|                                                                                                | Total Respondents  | 2286           | 100.00%          |
|                                                                                                | _                  |                | B                |
| 5. The school offers me many ways to be involved in my child's education.                      |                    | otal Responses | Percent of Tota  |
| Strongly Agree                                                                                 |                    | 451            | 19.73%           |
| Agree                                                                                          |                    | 651            | 28.48%           |
| Neutral                                                                                        |                    | 678            | 29.66%           |
| Disagree                                                                                       |                    | 323            | 14.13%           |
| Strongly Disagree                                                                              |                    | 183            | 8.01%            |
|                                                                                                | Total Not Answered | 0              | 0.00%            |
|                                                                                                | Total Respondents  | 2286           | 100.00%          |
| 6. I would recommend this school to friends and family.                                        | Т                  | otal Responses | Percent of Tota  |
| Strongly Agree                                                                                 |                    | 1229           | 53.76%           |
| Agree                                                                                          |                    | 634            | 27.73%           |
| Neutral                                                                                        |                    | 276            | 12.07%           |
| Disagree                                                                                       |                    | 98             | 4.29%            |
| Strongly Disagree                                                                              |                    | 49             | 2.14%            |
|                                                                                                | Total Not Answered | 0              | 0.00%            |
|                                                                                                | Total Respondents  | 2286           | 100.00%          |
| 7. Parents are encouraged to participate in important school decisions.                        | т                  | otal Responses | Percent of Total |
| Strongly Agree                                                                                 | <u>''</u>          | 539            | 23.58%           |
| Agree                                                                                          |                    | 612            | 26.77%           |
| Neutral                                                                                        |                    |                |                  |
|                                                                                                |                    | 676            | 29.57%           |
| Disagree                                                                                       |                    | 297            | 12.99%           |
| Strongly Disagree                                                                              |                    | 162            | 7.09%            |
|                                                                                                | Total Not Answered | 0              | 0.00%            |
|                                                                                                | Total Respondents  | 2286           | 100.00%          |