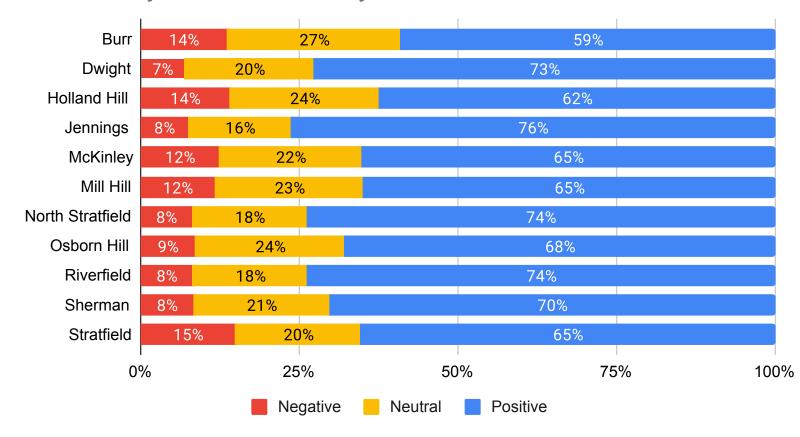

#### 2021 Climate Survey - Parent/Guardian - FPS ALL

Number of Responses: 2286

| Institutiona | l Environment |
|--------------|---------------|
|--------------|---------------|

| 1. My child likes his/her school.                                                              |                    | otal Responses | Percent of Tota  |
|------------------------------------------------------------------------------------------------|--------------------|----------------|------------------|
| Strongly Agree                                                                                 |                    | 1251           | 54.72%           |
| Agree                                                                                          |                    | 626            | 27.38%           |
| Neutral                                                                                        |                    | 280            | 12.25%           |
| Disagree                                                                                       |                    | 81             | 3.54%            |
| Strongly Disagree                                                                              |                    | 48             | 2.10%            |
|                                                                                                | Total Not Answered | 0              | 0.00%            |
|                                                                                                | Total Respondents  | 2286           | 100.00%          |
| 2. Administrators have high expectations for students at this school.                          | т                  | otal Responses | Percent of Tota  |
| Strongly Agree                                                                                 |                    | -              |                  |
| Agree                                                                                          |                    | 783<br>814     | 34.25%<br>35.61% |
| Neutral                                                                                        |                    | 497            |                  |
|                                                                                                |                    |                | 21.74%           |
| Disagree                                                                                       |                    | 148            | 6.47%            |
| Strongly Disagree                                                                              | TatalNatAccess     | 44             | 1.92%            |
|                                                                                                | Total Not Answered | 0              | 0.00%            |
|                                                                                                | Total Respondents  | 2286           | 100.00%          |
| 3. My child's school is clean and well-maintained.                                             | To                 | otal Responses | Percent of Tota  |
| Strongly Agree                                                                                 |                    | 1154           | 50.48%           |
| Agree                                                                                          |                    | 679            | 29.70%           |
| Neutral                                                                                        |                    | 313            | 13.69%           |
| Disagree                                                                                       |                    | 44             | 1.92%            |
| Strongly Disagree                                                                              |                    | 21             | 0.92%            |
|                                                                                                | Total Not Answered | 75             | 3.28%            |
|                                                                                                | Total Respondents  | 2286           | 100.00%          |
| t. I am satisfied with the technology and other instructional resources available to my child. | To                 | otal Responses | Percent of Total |
| Strongly Agree                                                                                 |                    | 1080           | 47.24%           |
| Agree                                                                                          |                    | 748            | 32.72%           |
| Neutral                                                                                        |                    | 320            | 14.00%           |
| Disagree                                                                                       |                    | 92             | 4.02%            |
| Strongly Disagree                                                                              |                    | 46             | 2.01%            |
| Subligity Disagree                                                                             | Total Not Answered | 0              | 0.00%            |
|                                                                                                | Total Respondents  | 2286           | 100.00%          |
|                                                                                                | _                  |                | B                |
| 5. The school offers me many ways to be involved in my child's education.                      |                    | otal Responses | Percent of Tota  |
| Strongly Agree                                                                                 |                    | 451            | 19.73%           |
| Agree                                                                                          |                    | 651            | 28.48%           |
| Neutral                                                                                        |                    | 678            | 29.66%           |
| Disagree                                                                                       |                    | 323            | 14.13%           |
| Strongly Disagree                                                                              |                    | 183            | 8.01%            |
|                                                                                                | Total Not Answered | 0              | 0.00%            |
|                                                                                                | Total Respondents  | 2286           | 100.00%          |
| 6. I would recommend this school to friends and family.                                        | Т                  | otal Responses | Percent of Tota  |
| Strongly Agree                                                                                 |                    | 1229           | 53.76%           |
| Agree                                                                                          |                    | 634            | 27.73%           |
| Neutral                                                                                        |                    | 276            | 12.07%           |
| Disagree                                                                                       |                    | 98             | 4.29%            |
| Strongly Disagree                                                                              |                    | 49             | 2.14%            |
|                                                                                                | Total Not Answered | 0              | 0.00%            |
|                                                                                                | Total Respondents  | 2286           | 100.00%          |
| 7. Parents are encouraged to participate in important school decisions.                        | т                  | otal Responses | Percent of Total |
| Strongly Agree                                                                                 | <u>''</u>          | 539            | 23.58%           |
| Agree                                                                                          |                    | 612            | 26.77%           |
| Neutral                                                                                        |                    |                |                  |
|                                                                                                |                    | 676            | 29.57%           |
| Disagree                                                                                       |                    | 297            | 12.99%           |
| Strongly Disagree                                                                              |                    | 162            | 7.09%            |
|                                                                                                | Total Not Answered | 0              | 0.00%            |
|                                                                                                | Total Respondents  | 2286           | 100.00%          |