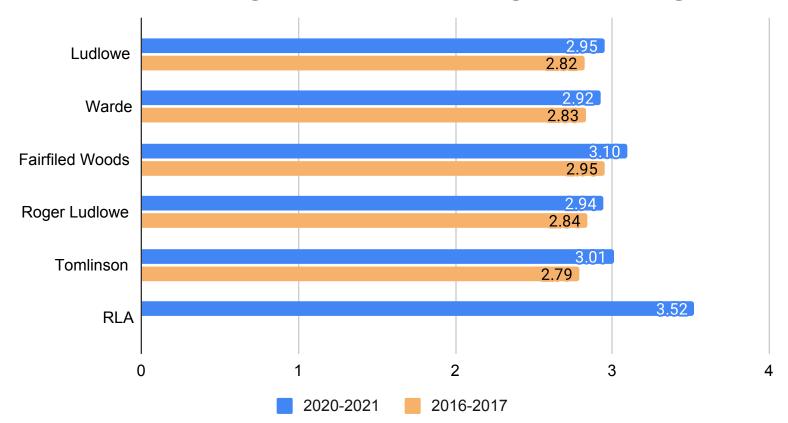

#### 2021 Climate Survey - Parent/Guardian - FPS ALL

Number of Responses: 2286

| Institutiona | l Environment |
|--------------|---------------|
|--------------|---------------|

| 1. My child likes his/her school.                                                              |                    | otal Responses | Percent of Tota  |
|------------------------------------------------------------------------------------------------|--------------------|----------------|------------------|
| Strongly Agree                                                                                 |                    | 1251           | 54.72%           |
| Agree                                                                                          |                    | 626            | 27.38%           |
| Neutral                                                                                        |                    | 280            | 12.25%           |
| Disagree                                                                                       |                    | 81             | 3.54%            |
| Strongly Disagree                                                                              |                    | 48             | 2.10%            |
|                                                                                                | Total Not Answered | 0              | 0.00%            |
|                                                                                                | Total Respondents  | 2286           | 100.00%          |
| 2. Administrators have high expectations for students at this school.                          | т                  | otal Responses | Percent of Tota  |
| Strongly Agree                                                                                 |                    | -              |                  |
| Agree                                                                                          |                    | 783<br>814     | 34.25%<br>35.61% |
| Neutral                                                                                        |                    | 497            |                  |
|                                                                                                |                    |                | 21.74%           |
| Disagree                                                                                       |                    | 148            | 6.47%            |
| Strongly Disagree                                                                              | TatalNatAccess     | 44             | 1.92%            |
|                                                                                                | Total Not Answered | 0              | 0.00%            |
|                                                                                                | Total Respondents  | 2286           | 100.00%          |
| 3. My child's school is clean and well-maintained.                                             | To                 | otal Responses | Percent of Tota  |
| Strongly Agree                                                                                 |                    | 1154           | 50.48%           |
| Agree                                                                                          |                    | 679            | 29.70%           |
| Neutral                                                                                        |                    | 313            | 13.69%           |
| Disagree                                                                                       |                    | 44             | 1.92%            |
| Strongly Disagree                                                                              |                    | 21             | 0.92%            |
|                                                                                                | Total Not Answered | 75             | 3.28%            |
|                                                                                                | Total Respondents  | 2286           | 100.00%          |
| t. I am satisfied with the technology and other instructional resources available to my child. | To                 | otal Responses | Percent of Total |
| Strongly Agree                                                                                 |                    | 1080           | 47.24%           |
| Agree                                                                                          |                    | 748            | 32.72%           |
| Neutral                                                                                        |                    | 320            | 14.00%           |
| Disagree                                                                                       |                    | 92             | 4.02%            |
| Strongly Disagree                                                                              |                    | 46             | 2.01%            |
| Subligity Disagree                                                                             | Total Not Answered | 0              | 0.00%            |
|                                                                                                | Total Respondents  | 2286           | 100.00%          |
|                                                                                                | _                  |                | B                |
| 5. The school offers me many ways to be involved in my child's education.                      |                    | otal Responses | Percent of Tota  |
| Strongly Agree                                                                                 |                    | 451            | 19.73%           |
| Agree                                                                                          |                    | 651            | 28.48%           |
| Neutral                                                                                        |                    | 678            | 29.66%           |
| Disagree                                                                                       |                    | 323            | 14.13%           |
| Strongly Disagree                                                                              |                    | 183            | 8.01%            |
|                                                                                                | Total Not Answered | 0              | 0.00%            |
|                                                                                                | Total Respondents  | 2286           | 100.00%          |
| 6. I would recommend this school to friends and family.                                        | Т                  | otal Responses | Percent of Tota  |
| Strongly Agree                                                                                 |                    | 1229           | 53.76%           |
| Agree                                                                                          |                    | 634            | 27.73%           |
| Neutral                                                                                        |                    | 276            | 12.07%           |
| Disagree                                                                                       |                    | 98             | 4.29%            |
| Strongly Disagree                                                                              |                    | 49             | 2.14%            |
|                                                                                                | Total Not Answered | 0              | 0.00%            |
|                                                                                                | Total Respondents  | 2286           | 100.00%          |
| 7. Parents are encouraged to participate in important school decisions.                        | т                  | otal Responses | Percent of Total |
| Strongly Agree                                                                                 | <u>''</u>          | 539            | 23.58%           |
| Agree                                                                                          |                    | 612            | 26.77%           |
| Neutral                                                                                        |                    |                |                  |
|                                                                                                |                    | 676            | 29.57%           |
| Disagree                                                                                       |                    | 297            | 12.99%           |
| Strongly Disagree                                                                              |                    | 162            | 7.09%            |
|                                                                                                | Total Not Answered | 0              | 0.00%            |
|                                                                                                | Total Respondents  | 2286           | 100.00%          |