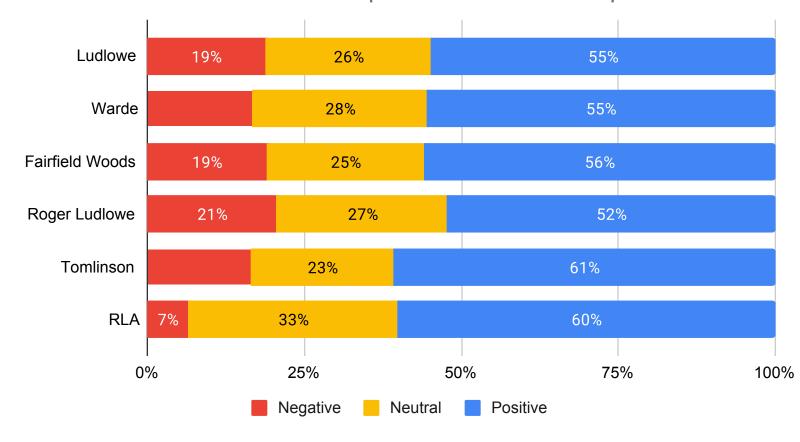

|      | 3006           | 100.00%          |

### Secondary Students 6 -12 Domains



### Secondary Students 6-12 Domains



# 6-12 Student Average Domain 1: Institutional Environment



5.00

### 6-12 Student Average Domain 1: Institutional Environment



#### 6-12 Student Domain 1: Institutional Environment



# 6-12 Student Average Domain 2: Teaching and Learning



### 6-12 Student Average Domain 2: Teaching and Learning



### 6-12 Student Domain 2: Teaching and Learning



# 6-12 Student Average Domain 3: Safety



## 6-12 Student Average Domain 3: Safety



### 6-12 Student Domain 3: Safety



## 6-12 Student Average Domain 4: Interpersonal Relationships



5.00

### 6-12 Student Average Domain 4: Interpersonal Relationships



## 6-12 Student Domain 4: Interpersonal Relationships



# 6-12 Student Average Domain 5: Communication



### 6-12 Student Average Domain 5: Communication



### 6-12 Student Domain 5: Communication



#### 2021 Climate Survey - Students 3-5 All

Number of Responses: 1529

| Institutional Environment  1. I like my school building.                                                                                               |                                         | Total Responses                                                                           | Percent of Total                                                                                                |
|--------------------------------------------------------------------------------------------------------------------------------------------------------|-----------------------