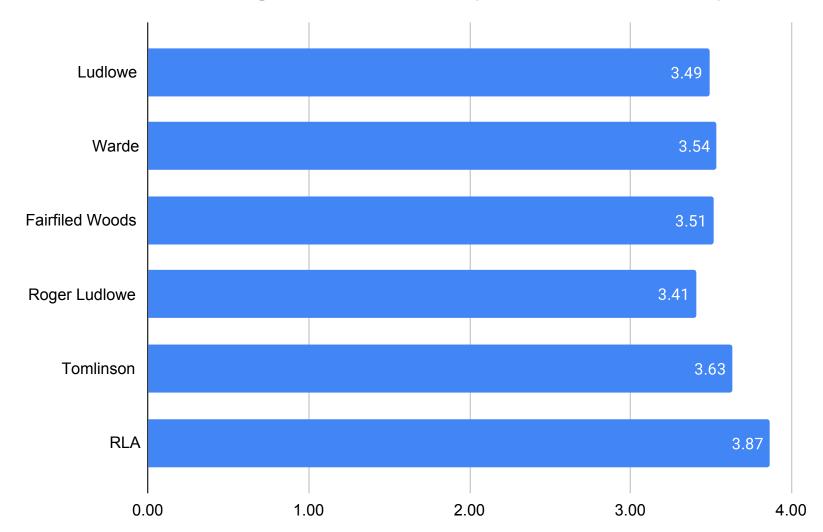

|      | 3006           | 100.00%          |

### Secondary Students 6 -12 Domains



### Secondary Students 6-12 Domains



# 6-12 Student Average Domain 1: Institutional Environment



5.00

### 6-12 Student Average Domain 1: Institutional Environment



#### 6-12 Student Domain 1: Institutional Environment



# 6-12 Student Average Domain 2: Teaching and Learning



### 6-12 Student Average Domain 2: Teaching and Learning



### 6-12 Student Domain 2: Teaching and Learning



# 6-12 Student Average Domain 3: Safety



## 6-12 Student Average Domain 3: Safety



### 6-12 Student Domain 3: Safety



## 6-12 Student Average Domain 4: Interpersonal Relationships



5.00

### 6-12 Student Average Domain 4: Interpersonal Relationships



## 6-12 Student Domain 4: Interpersonal Relationships



# 6-12 Student Average Domain 5: Communication



### 6-12 Student Average Domain 5: Communication



### 6-12 Student Domain 5: Communication



#### 2021 Climate Survey - Students 3-5 All

Number of Responses: 1529

| Institutional Environment  1. I like my school building.                                                                                               |                                         | Total Responses                                                                           | Percent of Total                                                                                                |
|-----------------------------------------------