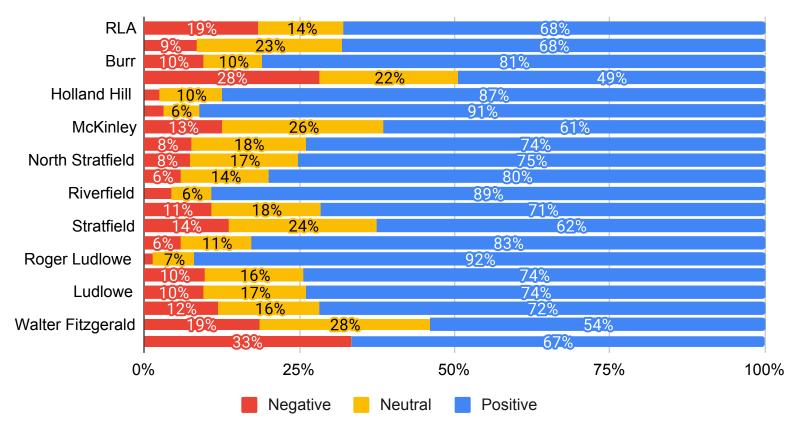

#### 2021 Climate Survey - Parent/Guardian - FPS ALL

Number of Responses: 2286

| Institutiona | l Environment |
|--------------|---------------|
|--------------|---------------|

| 1. My child likes his/her school.                                                              |                    | otal Responses | Percent of Tota  |
|------------------------------------------------------------------------------------------------|--------------------|----------------|------------------|
| Strongly Agree                                                                                 |                    | 1251           | 54.72%           |
| Agree                                                                                          |                    | 626            | 27.38%           |
| Neutral                                                                                        |                    | 280            | 12.25%           |
| Disagree                                                                                       |                    | 81             | 3.54%            |
| Strongly Disagree                                                                              |                    | 48             | 2.10%            |
|                                                                                                | Total Not Answered | 0              | 0.00%            |
|                                                                                                | Total Respondents  | 2286           | 100.00%          |
| 2. Administrators have high expectations for students at this school.                          | т                  | otal Responses | Percent of Tota  |
| Strongly Agree                                                                                 |                    | -              |                  |
| Agree                                                                                          |                    | 783<br>814     | 34.25%<br>35.61% |
| Neutral                                                                                        |                    | 497            |                  |
|                                                                                                |                    |                | 21.74%           |
| Disagree                                                                                       |                    | 148            | 6.47%            |
| Strongly Disagree                                                                              | TatalNatAccess     | 44             | 1.92%            |
|                                                                                                | Total Not Answered | 0              | 0.00%            |
|                                                                                                | Total Respondents  | 2286           | 100.00%          |
| 3. My child's school is clean and well-maintained.                                             | To                 | otal Responses | Percent of Tota  |
| Strongly Agree                                                                                 |                    | 1154           | 50.48%           |
| Agree                                                                                          |                    | 679            | 29.70%           |
| Neutral                                                                                        |                    | 313            | 13.69%           |
| Disagree                                                                                       |                    | 44             | 1.92%            |
| Strongly Disagree                                                                              |                    | 21             | 0.92%            |
|                                                                                                | Total Not Answered | 75             | 3.28%            |
|                                                                                                | Total Respondents  | 2286           | 100.00%          |
| t. I am satisfied with the technology and other instructional resources available to my child. | To                 | otal Responses | Percent of Total |
| Strongly Agree                                                                                 |                    | 1080           | 47.24%           |
| Agree                                                                                          |                    | 748            | 32.72%           |
| Neutral                                                                                        |                    | 320            | 14.00%           |
| Disagree                                                                                       |                    | 92             | 4.02%            |
| Strongly Disagree                                                                              |                    | 46             | 2.01%            |
| Subligity Disagree                                                                             | Total Not Answered | 0              | 0.00%            |
|                                                                                                | Total Respondents  | 2286           | 100.00%          |
|                                                                                                | _                  |                | B                |
| 5. The school offers me many ways to be involved in my child's education.                      |                    | otal Responses | Percent of Tota  |
| Strongly Agree                                                                                 |                    | 451            | 19.73%           |
| Agree                                                                                          |                    | 651            | 28.48%           |
| Neutral                                                                                        |                    | 678            | 29.66%           |
| Disagree                                                                                       |                    | 323            | 14.13%           |
| Strongly Disagree                                                                              |                    | 183            | 8.01%            |
|                                                                                                | Total Not Answered | 0              | 0.00%            |
|                                                                                                | Total Respondents  | 2286           | 100.00%          |
| 6. I would recommend this school to friends and family.                                        | Т                  | otal Responses | Percent of Tota  |
| Strongly Agree                                                                                 |                    | 1229           | 53.76%           |
| Agree                                                                                          |                    | 634            | 27.73%           |
| Neutral                                                                                        |                    | 276            | 12.07%           |
| Disagree                                                                                       |                    | 98             | 4.29%            |
| Strongly Disagree                                                                              |                    | 49             | 2.14%            |
|                                                                                                | Total Not Answered | 0              | 0.00%            |
|                                                                                                | Total Respondents  | 2286           | 100.00%          |
| 7. Parents are encouraged to participate in important school decisions.                        | т                  | otal Responses | Percent of Total |
| Strongly Agree                                                                                 | <u>''</u>          | 539            | 23.58%           |
| Agree                                                                                          |                    | 612            | 26.77%           |
| Neutral                                                                                        |                    |                |                  |
|                                                                                                |                    | 676            | 29.57%           |
| Disagree                                                                                       |                    | 297            | 12.99%           |
| Strongly Disagree                                                                              |                    | 162            | 7.09%            |
|                                                                                                | Total Not Answered | 0              | 0.00%            |
|                                                                                                | Total Respondents  | 2286           | 100.00%          |

| 8. My child's school provides opportunities for parents to serve as leaders. | Tot                | al Responses | Percent of Tota          |
|------------------------------------------------------------------------------|--------------------|--------------|--------------------------|
| Strongly Agree                                                               |                    | 747          | 32.68%                   |
| Agree                                                                        |                    | 637          | 27.87%                   |
| Neutral                                                                      |                    | 594          | 25.98%                   |
| Disagree                                                                     |                    | 192          | 8.40%                    |
| Strongly Disagree                                                            |                    | 116          | 5.07%                    |
|                                                                              | Total Not Answered | 0            | 0.00%                    |
|                                                                              | Total Respondents  | 2286         | 100.00%                  |
| Teaching and Learning                                                        |                    |              |                          |
| 9. My child is learning a lot in school this year.                           | Tot                | al Responses | Percent of Total         |
| Strongly Agree                                                               |                    | 647          | 28.30%                   |
| Agree                                                                        |                    | 717          | 31.36%                   |
| Neutral                                                                      |                    | 594          | 25.98%                   |
| Disagree                                                                     |                    | 237          | 10.37%                   |
| Strongly Disagree                                                            |                    | 91           | 3.98%                    |
|                                                                              | Total Not Answered | 0            | 0.00%                    |
|                                                                              | Total Respondents  | 2286         | 100.00%                  |
| 10. This school is a good place to learn.                                    | Tot                | al Responses | Percent of Tot           |
| Strongly Agree                                                               | 100                | 1143         | 50.00%                   |
| Agree                                                                        |                    | 738          | 32.28%                   |
| Neutral                                                                      |                    | 736<br>276   | 12.07%                   |
| Disagree                                                                     |                    | 94           | 4.11%                    |
| Strongly Disagree                                                            |                    | 94<br>35     | 4.11%<br>1.53%           |
| Grongry Bladgree                                                             | Total Not Answered | 0            | 0.00%                    |
|                                                                              | Total Respondents  | 2286         | 100.00%                  |
|                                                                              | Total Nesspondents | 2200         | 100.0070                 |
| 11. My child is challenged to meet high expectations at this school.         | Tot                | al Responses | Percent of To            |
| Strongly Agree                                                               |                    | 758          | 33.16%                   |
| Agree                                                                        |                    | 793          | 34.69%                   |
| Neutral                                                                      |                    | 480          | 21.00%                   |
| Disagree                                                                     |                    | 164          | 7.17%                    |
| Strongly Disagree                                                            |                    | 91           | 3.98%                    |
|                                                                              | Total Not Answered | 0            | 0.00%                    |
|                                                                              | Total Respondents  | 2286         | 100.00%                  |
| 12. My child can get the resources he/she needs to be successful.            | Tot                | al Responses | Percent of Tot           |
| Strongly Agree                                                               | 100                | 918          | 40.16%                   |
| Agree                                                                        |                    | 775          | 33.90%                   |
| Neutral                                                                      |                    | 361          | 15.79%                   |
| Disagree                                                                     |                    | 161          | 7.04%                    |
| Strongly Disagree                                                            |                    | 71           | 3.11%                    |
| Changy Bloaged                                                               | Total Not Answered | 0            | 0.00%                    |
|                                                                              | Total Respondents  | 2286         | 100.00%                  |
| Safety                                                                       | rotal reopoliteme  | 2200         | 100.0070                 |
| 3. The rules are fairly and consistenty enforced at this school.             | Tot                | al Responses | Percent of Tot           |
| Strongly Agree                                                               |                    | 959          | 41.95%                   |
| Agree                                                                        |                    | 759          | 33.20%                   |
| Neutral                                                                      |                    | 406          | 17.76%                   |
| Disagree                                                                     |                    | 85           | 3.72%                    |
| Strongly Disagree                                                            |                    | 77           | 3.37%                    |
|                                                                              | Total Not Answered | 0            | 0.00%                    |
|                                                                              | Total Respondents  | 2286         | 100.00%                  |
| 4.4. Administratory deal with machines and conflict.                         | <del>-</del> .     | al Dagnass   | Dans                     |
| Administrators deal with problems and conflicts fairly.     Strongly Agree   | Tot                | 770          | Percent of Tot<br>33.68% |
| Agree                                                                        |                    | 767          | 33.55%                   |
| Neutral                                                                      |                    | 515          | 22.53%                   |
| Disagree                                                                     |                    | 126          | 5.51%                    |
| Strongly Disagree                                                            |                    | 108          | 4.72%                    |
| g-y <del>shoog</del> roo                                                     | Total Not Answered | 0            | 0.00%                    |
|                                                                              | Total Respondents  | 2286         | 100.00%                  |
|                                                                              |                    |              |                          |
| 5. My child has been insulted, teased, made fun of or excluded at school.    | Tot                | al Responses | Percent of Tot           |
| Strongly Agree                                                               |                    | 154          | 6.74%                    |
| Agree                                                                        |                    | 207          | 9.06%                    |

|                                      | 325                                                                                                                                                           | 14.22%                              |
|--------------------------------------|---------------------------------------------------------------------------------------------------------------------------------------------------------------|-------------------------------------|
|                                      |                                                                                                                                                               | 19.34%                              |
|                                      |                                                                                                                                                               | 50.66%                              |
|                                      |                                                                                                                                                               | 0.00%                               |
| Total Respondents                    | 2286                                                                                                                                                          | 100.00%                             |
| -                                    | Total Responses                                                                                                                                               | Percent of Tota                     |
|                                      | 67                                                                                                                                                            | 2.93%                               |
|                                      | 80                                                                                                                                                            | 3.50%                               |
|                                      | 148                                                                                                                                                           | 6.47%                               |
|                                      | 241                                                                                                                                                           | 10.54%                              |
|                                      | 1750                                                                                                                                                          | 76.55%                              |
| Total Not Answered                   | 0                                                                                                                                                             | 0.00%                               |
| Total Respondents                    | 2286                                                                                                                                                          | 100.00%                             |
| D-19)                                | Total Responses                                                                                                                                               | Percent of Tota                     |
| ,                                    |                                                                                                                                                               | 44.44%                              |
|                                      |                                                                                                                                                               | 32.85%                              |
|                                      |                                                                                                                                                               | 15.53%                              |
|                                      |                                                                                                                                                               | 3.54%                               |
|                                      |                                                                                                                                                               | 2.62%                               |
| Total Not Annuared                   |                                                                                                                                                               | 1.01%                               |
|                                      |                                                                                                                                                               | 100.00%                             |
|                                      |                                                                                                                                                               |                                     |
| •                                    |                                                                                                                                                               | Percent of Total                    |
|                                      |                                                                                                                                                               | 3.72%                               |
|                                      |                                                                                                                                                               | 6.91%                               |
|                                      |                                                                                                                                                               | 22.83%                              |
|                                      |                                                                                                                                                               | 24.85%                              |
|                                      |                                                                                                                                                               | 41.69%                              |
|                                      |                                                                                                                                                               | 0.00%                               |
| Total Respondents                    | 2286                                                                                                                                                          | 100.00%                             |
|                                      | Total Responses                                                                                                                                               | Percent of Total                    |
|                                      | 1260                                                                                                                                                          | 55.12%                              |
|                                      | 606                                                                                                                                                           | 26.51%                              |
|                                      | 257                                                                                                                                                           | 11.24%                              |
|                                      | 119                                                                                                                                                           | 5.21%                               |
|                                      | 44                                                                                                                                                            | 1.92%                               |
| Total Not Answered                   | 0                                                                                                                                                             | 0.00%                               |
| Total Respondents                    | 2286                                                                                                                                                          | 100.00%                             |
|                                      | Total Responses                                                                                                                                               | Percent of Total                    |
|                                      | 1147                                                                                                                                                          | 50.17%                              |
|                                      |                                                                                                                                                               | 28.96%                              |
|                                      | 285                                                                                                                                                           | 12.47%                              |
|                                      |                                                                                                                                                               | 4.99%                               |
|                                      |                                                                                                                                                               | 3.41%                               |
| Total Not Answered                   |                                                                                                                                                               | 0.00%                               |
| Total Respondents                    |                                                                                                                                                               | 100.00%                             |
|                                      | Total December                                                                                                                                                | Dama and of Tatal                   |
|                                      | · · · · · · · · · · · · · · · · · · ·                                                                                                                         | Percent of Total                    |
|                                      |                                                                                                                                                               | 34.16%                              |
|                                      |                                                                                                                                                               | 33.51%                              |
|                                      |                                                                                                                                                               | 20.56%                              |
|                                      |                                                                                                                                                               | 8.27%                               |
|                                      | 80                                                                                                                                                            | 3.50%                               |
|                                      |                                                                                                                                                               | 0.00%                               |
| Total Not Answered Total Respondents | 0<br>2286                                                                                                                                                     | 100 00%                             |
| Total Not Answered Total Respondents |                                                                                                                                                               | 100.00%                             |
| Total Respondents                    | 2286<br>Total Responses                                                                                                                                       | Percent of Tota                     |
| Total Respondents                    | 2286  Total Responses  1004                                                                                                                                   | Percent of Total                    |
| Total Respondents                    | 2286<br>Total Responses                                                                                                                                       | Percent of Tota                     |
| Total Respondents                    | 2286  Total Responses  1004                                                                                                                                   | Percent of Total                    |
| Total Respondents                    | 2286  Total Responses  1004 596                                                                                                                               | Percent of Tota<br>43.92%<br>26.07% |
|                                      | Total Not Answered Total Respondents  D-19)  Total Not Answered Total Respondents  Total Not Answered Total Respondents  Total Respondents  Total Respondents | A442                                |