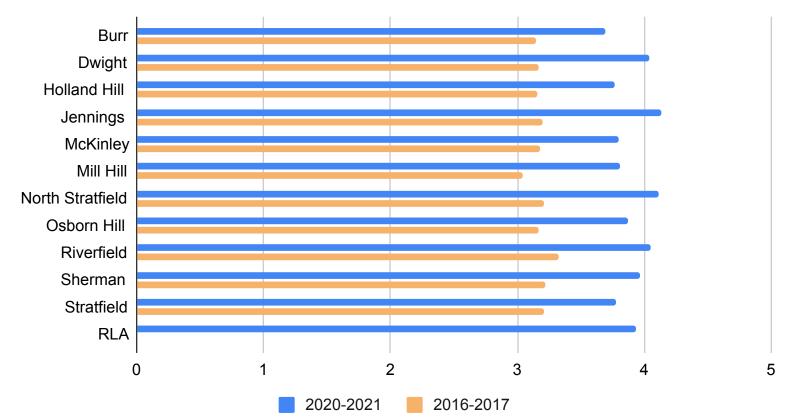

#### 2021 Climate Survey - Parent/Guardian - FPS ALL

Number of Responses: 2286

| Institutiona | l Environment |
|--------------|---------------|
|--------------|---------------|

| 1. My child likes his/her school.                                                              |                    | otal Responses | Percent of Tota  |
|------------------------------------------------------------------------------------------------|--------------------|----------------|------------------|
| Strongly Agree                                                                                 |                    | 1251           | 54.72%           |
| Agree                                                                                          |                    | 626            | 27.38%           |
| Neutral                                                                                        |                    | 280            | 12.25%           |
| Disagree                                                                                       |                    | 81             | 3.54%            |
| Strongly Disagree                                                                              |                    | 48             | 2.10%            |
|                                                                                                | Total Not Answered | 0              | 0.00%            |
|                                                                                                | Total Respondents  | 2286           | 100.00%          |
| 2. Administrators have high expectations for students at this school.                          | т                  | otal Responses | Percent of Tota  |
| Strongly Agree                                                                                 |                    | -              |                  |
| Agree                                                                                          |                    | 783<br>814     | 34.25%<br>35.61% |
| Neutral                                                                                        |                    | 497            |                  |
|                                                                                                |                    |                | 21.74%           |
| Disagree                                                                                       |                    | 148            | 6.47%            |
| Strongly Disagree                                                                              | TatalNatAccess     | 44             | 1.92%            |
|                                                                                                | Total Not Answered | 0              | 0.00%            |
|                                                                                                | Total Respondents  | 2286           | 100.00%          |
| 3. My child's school is clean and well-maintained.                                             | To                 | otal Responses | Percent of Tota  |
| Strongly Agree                                                                                 |                    | 1154           | 50.48%           |
| Agree                                                                                          |                    | 679            | 29.70%           |
| Neutral                                                                                        |                    | 313            | 13.69%           |
| Disagree                                                                                       |                    | 44             | 1.92%            |
| Strongly Disagree                                                                              |                    | 21             | 0.92%            |
|                                                                                                | Total Not Answered | 75             | 3.28%            |
|                                                                                                | Total Respondents  | 2286           | 100.00%          |
| t. I am satisfied with the technology and other instructional resources available to my child. | To                 | otal Responses | Percent of Total |
| Strongly Agree                                                                                 |                    | 1080           | 47.24%           |
| Agree                                                                                          |                    | 748            | 32.72%           |
| Neutral                                                                                        |                    | 320            | 14.00%           |
| Disagree                                                                                       |                    | 92             | 4.02%            |
| Strongly Disagree                                                                              |                    | 46             | 2.01%            |
| Subligity Disagree                                                                             | Total Not Answered | 0              | 0.00%            |
|                                                                                                | Total Respondents  | 2286           | 100.00%          |
|                                                                                                | _                  |                | B                |
| 5. The school offers me many ways to be involved in my child's education.                      |                    | otal Responses | Percent of Tota  |
| Strongly Agree                                                                                 |                    | 451            | 19.73%           |
| Agree                                                                                          |                    | 651            | 28.48%           |
| Neutral                                                                                        |                    | 678            | 29.66%           |
| Disagree                                                                                       |                    | 323            | 14.13%           |
| Strongly Disagree                                                                              |                    | 183            | 8.01%            |
|                                                                                                | Total Not Answered | 0              | 0.00%            |
|                                                                                                | Total Respondents  | 2286           | 100.00%          |
| 6. I would recommend this school to friends and family.                                        | Т                  | otal Responses | Percent of Tota  |
| Strongly Agree                                                                                 |                    | 1229           | 53.76%           |
| Agree                                                                                          |                    | 634            | 27.73%           |
| Neutral                                                                                        |                    | 276            | 12.07%           |
| Disagree                                                                                       |                    | 98             | 4.29%            |
| Strongly Disagree                                                                              |                    | 49             | 2.14%            |
|                                                                                                | Total Not Answered | 0              | 0.00%            |
|                                                                                                | Total Respondents  | 2286           | 100.00%          |
| 7. Parents are encouraged to participate in important school decisions.                        | т                  | otal Responses | Percent of Total |
| Strongly Agree                                                                                 | <u>''</u>          | 539            | 23.58%           |
| Agree                                                                                          |                    | 612            | 26.77%           |
| Neutral                                                                                        |                    |                |                  |
|                                                                                                |                    | 676            | 29.57%           |
| Disagree                                                                                       |                    | 297            | 12.99%           |
| Strongly Disagree                                                                              |                    | 162            | 7.09%            |
|                                                                                                | Total Not Answered | 0              | 0.00%            |
|                                                                                                | Total Respondents  | 2286           | 100.00%          |