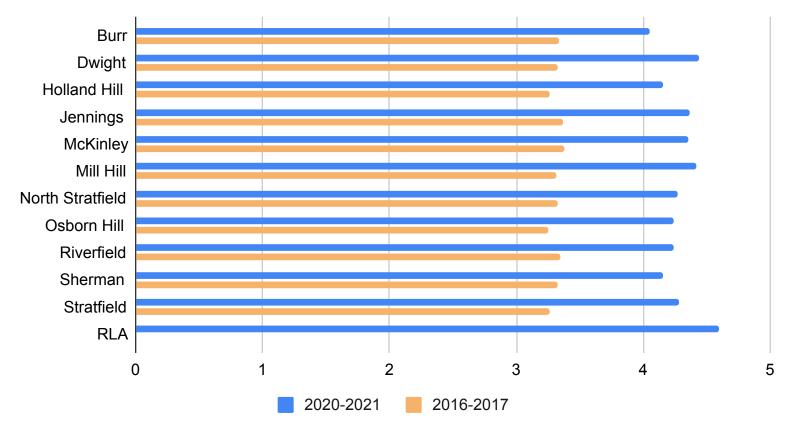

#### 2021 Climate Survey - Parent/Guardian - FPS ALL

Number of Responses: 2286

| Institutiona | l Environment |
|--------------|---------------|
|--------------|---------------|

| 1. My child likes his/her school.                                                              |                    | otal Responses | Percent of Tota  |
|------------------------------------------------------------------------------------------------|--------------------|----------------|------------------|
| Strongly Agree                                                                                 |                    | 1251           | 54.72%           |
| Agree                                                                                          |                    | 626            | 27.38%           |
| Neutral                                                                                        |                    | 280            | 12.25%           |
| Disagree                                                                                       |                    | 81             | 3.54%            |
| Strongly Disagree                                                                              |                    | 48             | 2.10%            |
|                                                                                                | Total Not Answered | 0              | 0.00%            |
|                                                                                                | Total Respondents  | 2286           | 100.00%          |
| 2. Administrators have high expectations for students at this school.                          | т                  | otal Responses | Percent of Tota  |
| Strongly Agree                                                                                 |                    | -              |                  |
| Agree                                                                                          |                    | 783<br>814     | 34.25%<br>35.61% |
| Neutral                                                                                        |                    | 497            |                  |
|                                                                                                |                    |                | 21.74%           |
| Disagree                                                                                       |                    | 148            | 6.47%            |
| Strongly Disagree                                                                              | TatalNatAccess     | 44             | 1.92%            |
|                                                                                                | Total Not Answered | 0              | 0.00%            |
|                                                                                                | Total Respondents  | 2286           | 100.00%          |
| 3. My child's school is clean and well-maintained.                                             | To                 | otal Responses | Percent of Tota  |
| Strongly Agree                                                                                 |                    | 1154           | 50.48%           |
| Agree                                                                                          |                    | 679            | 29.70%           |
| Neutral                                                                                        |                    | 313            | 13.69%           |
| Disagree                                                                                       |                    | 44             | 1.92%            |
| Strongly Disagree                                                                              |                    | 21             | 0.92%            |
|                                                                                                | Total Not Answered | 75             | 3.28%            |
|                                                                                                | Total Respondents  | 2286           | 100.00%          |
| t. I am satisfied with the technology and other instructional resources available to my child. | To                 | otal Responses | Percent of Total |
| Strongly Agree                                                                                 |                    | 1080           | 47.24%           |
| Agree                                                                                          |                    | 748            | 32.72%           |
| Neutral                                                                                        |                    | 320            | 14.00%           |
| Disagree                                                                                       |                    | 92             | 4.02%            |
| Strongly Disagree                                                                              |                    | 46             | 2.01%            |
| Subligity Disagree                                                                             | Total Not Answered | 0              | 0.00%            |
|                                                                                                | Total Respondents  | 2286           | 100.00%          |
|                                                                                                | _                  |                | B                |
| 5. The school offers me many ways to be involved in my child's education.                      |                    | otal Responses | Percent of Tota  |
| Strongly Agree                                                                                 |                    | 451            | 19.73%           |
| Agree                                                                                          |                    | 651            | 28.48%           |
| Neutral                                                                                        |                    | 678            | 29.66%           |
| Disagree                                                                                       |                    | 323            | 14.13%           |
| Strongly Disagree                                                                              |                    | 183            | 8.01%            |
|                                                                                                | Total Not Answered | 0              | 0.00%            |
|                                                                                                | Total Respondents  | 2286           | 100.00%          |
| 6. I would recommend this school to friends and family.                                        | Т                  | otal Responses | Percent of Tota  |
| Strongly Agree                                                                                 |                    | 1229           | 53.76%           |
| Agree                                                                                          |                    | 634            | 27.73%           |
| Neutral                                                                                        |                    | 276            | 12.07%           |
| Disagree                                                                                       |                    | 98             | 4.29%            |
| Strongly Disagree                                                                              |                    | 49             | 2.14%            |
|                                                                                                | Total Not Answered | 0              | 0.00%            |
|                                                                                                | Total Respondents  | 2286           | 100.00%          |
| 7. Parents are encouraged to participate in important school decisions.                        | т                  | otal Responses | Percent of Total |
| Strongly Agree                                                                                 | <u>''</u>          | 539            | 23.58%           |
| Agree                                                                                          |                    | 612            | 26.77%           |
| Neutral                                                                                        |                    |                |                  |
|                                                                                                |                    | 676            | 29.57%           |
| Disagree                                                                                       |                    | 297            | 12.99%           |
| Strongly Disagree                                                                              |                    | 162            | 7.09%            |
|                                                                                                | Total Not Answered | 0              | 0.00%            |
|                                                                                                | Total Respondents  | 2286           | 100.00%          |