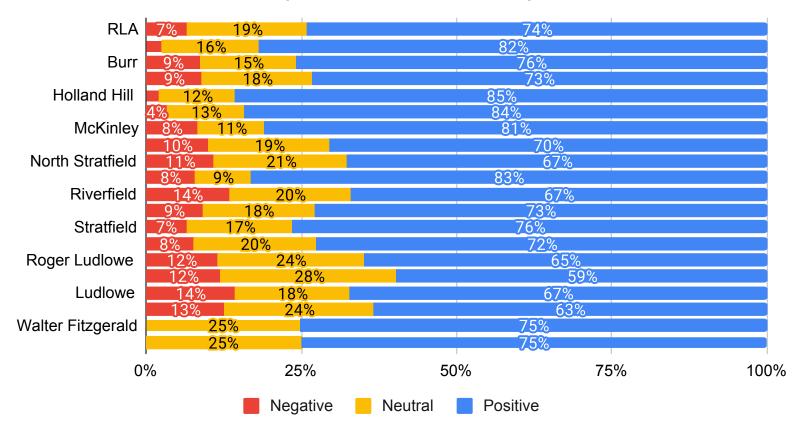

| 687   488   97   52                                                                                                                                   |

#### **District Parent Domains**



#### **District Parent Domains**



#### Parent Average Domain 1: Institutional Environment



#### Parent Domain 1: Institutional Environment



### Parent Average Domain 1: Institutional Environment



### Parent Average Domain 2: Teaching and Learning



#### Parent Domain 2: Teaching and Learning



# Parent Average Domain 2: Teaching and Learning



### Parent Average Domain 3: Safety



5.00

### Parent Domain 3: Safety



# Parent Average Domain 3: Safety



#### Parent Average Domain 4: Interpersonal Relationships



#### Parent Domain 4: Interpersonal Relationships



### Parent Average Domain 4: Interpersonal Relationships



### Parent Average Domain 5: Communication



### Parent Average Domain 5: Communication



#### Parent Domain 5: Communication



#### 2021 Climate Survey - Teacher/Staff - FPS ALL

Number of Responses: 825

| ı | nst | itu | tio | nal | Env | riro | nm | en | t |
|---|-----|-----|-----|-----|-----|------|----|----|---|
|   |     |     |     |     |     |      |    |    |   |

| Strongly Agree 403