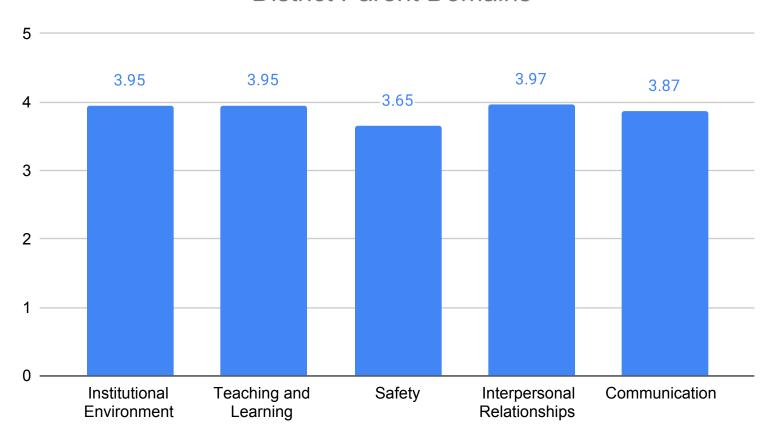

#### 2021 Climate Survey - Parent/Guardian - FPS ALL

Number of Responses: 2286

| Institutiona | l Environment |
|--------------|---------------|
|--------------|---------------|

| 1. My child likes his/her school.                                                              |                    | otal Responses | Percent of Tota  |
|------------------------------------------------------------------------------------------------|--------------------|----------------|------------------|
| Strongly Agree                                                                                 |                    | 1251           | 54.72%           |
| Agree                                                                                          |                    | 626            | 27.38%           |
| Neutral                                                                                        |                    | 280            | 12.25%           |
| Disagree                                                                                       |                    | 81             | 3.54%            |
| Strongly Disagree                                                                              |                    | 48             | 2.10%            |
|                                                                                                | Total Not Answered | 0              | 0.00%            |
|                                                                                                | Total Respondents  | 2286           | 100.00%          |
| 2. Administrators have high expectations for students at this school.                          | т                  | otal Responses | Percent of Tota  |
| Strongly Agree                                                                                 |                    | -              |                  |
| Agree                                                                                          |                    | 783<br>814     | 34.25%<br>35.61% |
| Neutral                                                                                        |                    | 497            |                  |
|                                                                                                |                    |                | 21.74%           |
| Disagree                                                                                       |                    | 148            | 6.47%            |
| Strongly Disagree                                                                              | TatalNatAccess     | 44             | 1.92%            |
|                                                                                                | Total Not Answered | 0              | 0.00%            |
|                                                                                                | Total Respondents  | 2286           | 100.00%          |
| 3. My child's school is clean and well-maintained.                                             | To                 | otal Responses | Percent of Tota  |
| Strongly Agree                                                                                 |                    | 1154           | 50.48%           |
| Agree                                                                                          |                    | 679            | 29.70%           |
| Neutral                                                                                        |                    | 313            | 13.69%           |
| Disagree                                                                                       |                    | 44             | 1.92%            |
| Strongly Disagree                                                                              |                    | 21             | 0.92%            |
|                                                                                                | Total Not Answered | 75             | 3.28%            |
|                                                                                                | Total Respondents  | 2286           | 100.00%          |
| t. I am satisfied with the technology and other instructional resources available to my child. | To                 | otal Responses | Percent of Total |
| Strongly Agree                                                                                 |                    | 1080           | 47.24%           |
| Agree                                                                                          |                    | 748            | 32.72%           |
| Neutral                                                                                        |                    | 320            | 14.00%           |
| Disagree                                                                                       |                    | 92             | 4.02%            |
| Strongly Disagree                                                                              |                    | 46             | 2.01%            |
| Subligity Disagree                                                                             | Total Not Answered | 0              | 0.00%            |
|                                                                                                | Total Respondents  | 2286           | 100.00%          |
|                                                                                                | _                  |                | B                |
| 5. The school offers me many ways to be involved in my child's education.                      |                    | otal Responses | Percent of Tota  |
| Strongly Agree                                                                                 |                    | 451            | 19.73%           |
| Agree                                                                                          |                    | 651            | 28.48%           |
| Neutral                                                                                        |                    | 678            | 29.66%           |
| Disagree                                                                                       |                    | 323            | 14.13%           |
| Strongly Disagree                                                                              |                    | 183            | 8.01%            |
|                                                                                                | Total Not Answered | 0              | 0.00%            |
|                                                                                                | Total Respondents  | 2286           | 100.00%          |
| 6. I would recommend this school to friends and family.                                        | Т                  | otal Responses | Percent of Tota  |
| Strongly Agree                                                                                 |                    | 1229           | 53.76%           |
| Agree                                                                                          |                    | 634            | 27.73%           |
| Neutral                                                                                        |                    | 276            | 12.07%           |
| Disagree                                                                                       |                    | 98             | 4.29%            |
| Strongly Disagree                                                                              |                    | 49             | 2.14%            |
|                                                                                                | Total Not Answered | 0              | 0.00%            |
|                                                                                                | Total Respondents  | 2286           | 100.00%          |
| 7. Parents are encouraged to participate in important school decisions.                        | т                  | otal Responses | Percent of Total |
| Strongly Agree                                                                                 | <u>''</u>          | 539            | 23.58%           |
| Agree                                                                                          |                    | 612            | 26.77%           |
| Neutral                                                                                        |                    |                |                  |
|                                                                                                |                    | 676            | 29.57%           |
| Disagree                                                                                       |                    | 297            | 12.99%           |
| Strongly Disagree                                                                              |                    | 162            | 7.09%            |
|                                                                                                | Total Not Answered | 0              | 0.00%            |
|                                                                                                | Total Respondents  | 2286           | 100.00%          |