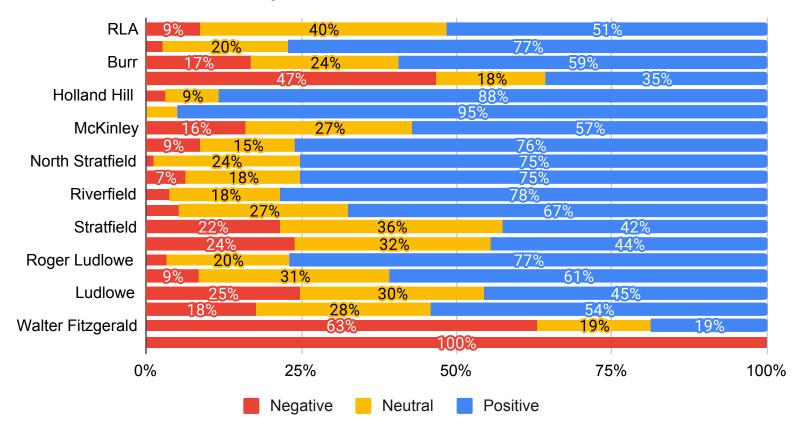

#### 2021 Climate Survey - Parent/Guardian - FPS ALL

Number of Responses: 2286

| Institutiona | l Environment |
|--------------|---------------|
|--------------|---------------|

| 1. My child likes his/her school.                                                              |                    | otal Responses | Percent of Tota  |
|------------------------------------------------------------------------------------------------|--------------------|----------------|------------------|
| Strongly Agree                                                                                 |                    | 1251           | 54.72%           |
| Agree                                                                                          |                    | 626            | 27.38%           |
| Neutral                                                                                        |                    | 280            | 12.25%           |
| Disagree                                                                                       |                    | 81             | 3.54%            |
| Strongly Disagree                                                                              |                    | 48             | 2.10%            |
|                                                                                                | Total Not Answered | 0              | 0.00%            |
|                                                                                                | Total Respondents  | 2286           | 100.00%          |
| 2. Administrators have high expectations for students at this school.                          | т                  | otal Responses | Percent of Tota  |
| Strongly Agree                                                                                 |                    | -              |                  |
| Agree                                                                                          |                    | 783<br>814     | 34.25%<br>35.61% |
| Neutral                                                                                        |                    | 497            |                  |
|                                                                                                |                    |                | 21.74%           |
| Disagree                                                                                       |                    | 148            | 6.47%            |
| Strongly Disagree                                                                              | TatalNatAccess     | 44             | 1.92%            |
|                                                                                                | Total Not Answered | 0              | 0.00%            |
|                                                                                                | Total Respondents  | 2286           | 100.00%          |
| 3. My child's school is clean and well-maintained.                                             | To                 | otal Responses | Percent of Tota  |
| Strongly Agree                                                                                 |                    | 1154           | 50.48%           |
| Agree                                                                                          |                    | 679            | 29.70%           |
| Neutral                                                                                        |                    | 313            | 13.69%           |
| Disagree                                                                                       |                    | 44             | 1.92%            |
| Strongly Disagree                                                                              |                    | 21             | 0.92%            |
|                                                                                                | Total Not Answered | 75             | 3.28%            |
|                                                                                                | Total Respondents  | 2286           | 100.00%          |
| t. I am satisfied with the technology and other instructional resources available to my child. | To                 | otal Responses | Percent of Total |
| Strongly Agree                                                                                 |                    | 1080           | 47.24%           |
| Agree                                                                                          |                    | 748            | 32.72%           |
| Neutral                                                                                        |                    | 320            | 14.00%           |
| Disagree                                                                                       |                    | 92             | 4.02%            |
| Strongly Disagree                                                                              |                    | 46             | 2.01%            |
| Subligity Disagree                                                                             | Total Not Answered | 0              | 0.00%            |
|                                                                                                | Total Respondents  | 2286           | 100.00%          |
|                                                                                                | _                  |                | B                |
| 5. The school offers me many ways to be involved in my child's education.                      |                    | otal Responses | Percent of Tota  |
| Strongly Agree                                                                                 |                    | 451            | 19.73%           |
| Agree                                                                                          |                    | 651            | 28.48%           |
| Neutral                                                                                        |                    | 678            | 29.66%           |
| Disagree                                                                                       |                    | 323            | 14.13%           |
| Strongly Disagree                                                                              |                    | 183            | 8.01%            |
|                                                                                                | Total Not Answered | 0              | 0.00%            |
|                                                                                                | Total Respondents  | 2286           | 100.00%          |
| 6. I would recommend this school to friends and family.                                        | Т                  | otal Responses | Percent of Tota  |
| Strongly Agree                                                                                 |                    | 1229           | 53.76%           |
| Agree                                                                                          |                    | 634            | 27.73%           |
| Neutral                                                                                        |                    | 276            | 12.07%           |
| Disagree                                                                                       |                    | 98             | 4.29%            |
| Strongly Disagree                                                                              |                    | 49             | 2.14%            |
|                                                                                                | Total Not Answered | 0              | 0.00%            |
|                                                                                                | Total Respondents  | 2286           | 100.00%          |
| 7. Parents are encouraged to participate in important school decisions.                        | т                  | otal Responses | Percent of Total |
| Strongly Agree                                                                                 | <u>''</u>          | 539            | 23.58%           |
| Agree                                                                                          |                    | 612            | 26.77%           |
| Neutral                                                                                        |                    |                |                  |
|                                                                                                |                    | 676            | 29.57%           |
| Disagree                                                                                       |                    | 297            | 12.99%           |
| Strongly Disagree                                                                              |                    | 162            | 7.09%            |
|                                                                                                | Total Not Answered | 0              | 0.00%            |
|                                                                                                | Total Respondents  | 2286           | 100.00%          |

| 8. My child's school provides opportunities for parents to serve as leaders. | Tot                | al Responses | Percent of Tota          |
|------------------------------------------------------------------------------|--------------------|--------------|--------------------------|
| Strongly Agree                                                               |                    | 747          | 32.68%                   |
| Agree                                                                        |                    | 637          | 27.87%                   |
| Neutral                                                                      |                    | 594          | 25.98%                   |
| Disagree                                                                     |                    | 192          | 8.40%                    |
| Strongly Disagree                                                            |                    | 116          | 5.07%                    |
|                                                                              | Total Not Answered | 0            | 0.00%                    |
|                                                                              | Total Respondents  | 2286         | 100.00%                  |
| Teaching and Learning                                                        |                    |              |                          |
| 9. My child is learning a lot in school this year.                           | Tot                | al Responses | Percent of Total         |
| Strongly Agree                                                               |                    | 647          | 28.30%                   |
| Agree                                                                        |                    | 717          | 31.36%                   |
| Neutral                                                                      |                    | 594          | 25.98%                   |
| Disagree                                                                     |                    | 237          | 10.37%                   |
| Strongly Disagree                                                            |                    | 91           | 3.98%                    |
|                                                                              | Total Not Answered | 0            | 0.00%                    |
|                                                                              | Total Respondents  | 2286         | 100.00%                  |
| 10. This school is a good place to learn.                                    | Tot                | al Responses | Percent of Tot           |
| Strongly Agree                                                               | 100                | 1143         | 50.00%                   |
| Agree                                                                        |                    | 738          | 32.28%                   |
| Neutral                                                                      |                    | 736<br>276   | 12.07%                   |
| Disagree                                                                     |                    | 94           | 4.11%                    |
| Strongly Disagree                                                            |                    | 94<br>35     | 4.11%<br>1.53%           |
| Grongry Bladgree                                                             | Total Not Answered | 0            | 0.00%                    |
|                                                                              | Total Respondents  | 2286         | 100.00%                  |
|                                                                              | Total Nesspondents | 2200         | 100.0070                 |
| 11. My child is challenged to meet high expectations at this school.         | Tot                | al Responses | Percent of To            |
| Strongly Agree                                                               |                    | 758          | 33.16%                   |
| Agree                                                                        |                    | 793          | 34.69%                   |
| Neutral                                                                      |                    | 480          | 21.00%                   |
| Disagree                                                                     |                    | 164          | 7.17%                    |
| Strongly Disagree                                                            |                    | 91           | 3.98%                    |
|                                                                              | Total Not Answered | 0            | 0.00%                    |
|                                                                              | Total Respondents  | 2286         | 100.00%                  |
| 12. My child can get the resources he/she needs to be successful.            | Tot                | al Responses | Percent of Tot           |
| Strongly Agree                                                               | 100                | 918          | 40.16%                   |
| Agree                                                                        |                    | 775          | 33.90%                   |
| Neutral                                                                      |                    | 361          | 15.79%                   |
| Disagree                                                                     |                    | 161          | 7.04%                    |
| Strongly Disagree                                                            |                    | 71           | 3.11%                    |
| Changy Bloaged                                                               | Total Not Answered | 0            | 0.00%                    |
|                                                                              | Total Respondents  | 2286         | 100.00%                  |
| Safety                                                                       | rotal reopoliteme  | 2200         | 100.0070                 |
| 3. The rules are fairly and consistenty enforced at this school.             | Tot                | al Responses | Percent of Tot           |
| Strongly Agree                                                               |                    | 959          | 41.95%                   |
| Agree                                                                        |                    | 759          | 33.20%                   |
| Neutral                                                                      |                    | 406          | 17.76%                   |
| Disagree                                                                     |                    | 85           | 3.72%                    |
| Strongly Disagree                                                            |                    | 77           | 3.37%                    |
|                                                                              | Total Not Answered | 0            | 0.00%                    |
|                                                                              | Total Respondents  | 2286         | 100.00%                  |
| 4.4. Administratory deal with machines and conflict.                         | <del>-</del> .     | al Dagnass   | Dans                     |
| Administrators deal with problems and conflicts fairly.     Strongly Agree   | Tot                | 770          | Percent of Tot<br>33.68% |
| Agree                                                                        |                    | 767          | 33.55%                   |
| Neutral                                                                      |                    | 515          | 22.53%                   |
| Disagree                                                                     |                    | 126          | 5.51%                    |
| Strongly Disagree                                                            |                    | 108          | 4.72%                    |
| g-y <del>shoog</del> roo                                                     | Total Not Answered | 0            | 0.00%                    |
|                                                                              | Total Respondents  | 2286         | 100.00%                  |
|                                                                              |                    |              |                          |
| 5. My child has been insulted, teased, made fun of or excluded at school.    | Tot                | al Responses | Percent of Tot           |
| Strongly Agree                                                               |                    | 154          | 6.74%                    |
| Agree                                                                        |                    | 207          | 9.06%                    |

|                                      | 325                                                                                                                                                           | 14.22%                              |
|--------------------------------------|---------------------------------------------------------------------------------------------------------------------------------------------------------------|-------------------------------------|
|                                      |                                                                                                                                                               | 19.34%                              |
|                                      |                                                                                                                                                               | 50.66%                              |
|                                      |                                                                                                                                                               | 0.00%                               |
| Total Respondents                    | 2286                                                                                                                                                          | 100.00%                             |
| -                                    | Total Responses                                                                                                                                               | Percent of Tota                     |
|                                      | 67                                                                                                                                                            | 2.93%                               |
|                                      | 80                                                                                                                                                            | 3.50%                               |
|                                      | 148                                                                                                                                                           | 6.47%                               |
|                                      | 241                                                                                                                                                           | 10.54%                              |
|                                      | 1750                                                                                                                                                          | 76.55%                              |
| Total Not Answered                   | 0                                                                                                                                                             | 0.00%                               |
| Total Respondents                    | 2286                                                                                                                                                          | 100.00%                             |
| D-19)                                | Total Responses                                                                                                                                               | Percent of Tota                     |
| ,                                    |                                                                                                                                                               | 44.44%                              |
|                                      |                                                                                                                                                               | 32.85%                              |
|                                      |                                                                                                                                                               | 15.53%                              |
|                                      |                                                                                                                                                               | 3.54%                               |
|                                      |                                                                                                                                                               | 2.62%                               |
| Total Not Annuared                   |                                                                                                                                                               | 1.01%                               |
|                                      |                                                                                                                                                               | 100.00%                             |
|                                      |                                                                                                                                                               |                                     |
| •                                    |                                                                                                                                                               | Percent of Total                    |
|                                      |                                                                                                                                                               | 3.72%                               |
|                                      |                                                                                                                                                               | 6.91%                               |
|                                      |                                                                                                                                                               | 22.83%                              |
|                                      |                                                                                                                                                               | 24.85%                              |
|                                      |                                                                                                                                                               | 41.69%                              |
|                                      |                                                                                                                                                               | 0.00%                               |
| Total Respondents                    | 2286                                                                                                                                                          | 100.00%                             |
|                                      | Total Responses                                                                                                                                               | Percent of Total                    |
|                                      | 1260                                                                                                                                                          | 55.12%                              |
|                                      | 606                                                                                                                                                           | 26.51%                              |
|                                      | 257                                                                                                                                                           | 11.24%                              |
|                                      | 119                                                                                                                                                           | 5.21%                               |
|                                      | 44                                                                                                                                                            | 1.92%                               |
| Total Not Answered                   | 0                                                                                                                                                             | 0.00%                               |
| Total Respondents                    | 2286                                                                                                                                                          | 100.00%                             |
|                                      | Total Responses                                                                                                                                               | Percent of Total                    |
|                                      | 1147                                                                                                                                                          | 50.17%                              |
|                                      |                                                                                                                                                               | 28.96%                              |
|                                      | 285                                                                                                                                                           | 12.47%                              |
|                                      |                                                                                                                                                               | 4.99%                               |
|                                      |                                                                                                                                                               | 3.41%                               |
| Total Not Answered                   |                                                                                                                                                               | 0.00%                               |
| Total Respondents                    |                                                                                                                                                               | 100.00%                             |
|                                      | Total December                                                                                                                                                | Dama and of Tatal                   |
|                                      | · · · · · · · · · · · · · · · · · · ·                                                                                                                         | Percent of Total                    |
|                                      |                                                                                                                                                               | 34.16%                              |
|                                      |                                                                                                                                                               | 33.51%                              |
|                                      |                                                                                                                                                               | 20.56%                              |
|                                      |                                                                                                                                                               | 8.27%                               |
|                                      | 80                                                                                                                                                            | 3.50%                               |
|                                      |                                                                                                                                                               | 0.00%                               |
| Total Not Answered Total Respondents | 0<br>2286                                                                                                                                                     | 100 00%                             |
| Total Not Answered Total Respondents |                                                                                                                                                               | 100.00%                             |
| Total Respondents                    | 2286<br>Total Responses                                                                                                                                       | Percent of Tota                     |
| Total Respondents                    | 2286  Total Responses  1004                                                                                                                                   | Percent of Total                    |
| Total Respondents                    | 2286<br>Total Responses                                                                                                                                       | Percent of Tota                     |
| Total Respondents                    | 2286  Total Responses  1004                                                                                                                                   | Percent of Total                    |
| Total Respondents                    | 2286  Total Responses  1004 596                                                                                                                               | Percent of Tota<br>43.92%<br>26.07% |
|                                      | Total Not Answered Total Respondents  D-19)  Total Not Answered Total Respondents  Total Not Answered Total Respondents  Total Respondents  Total Respondents | A442                                |