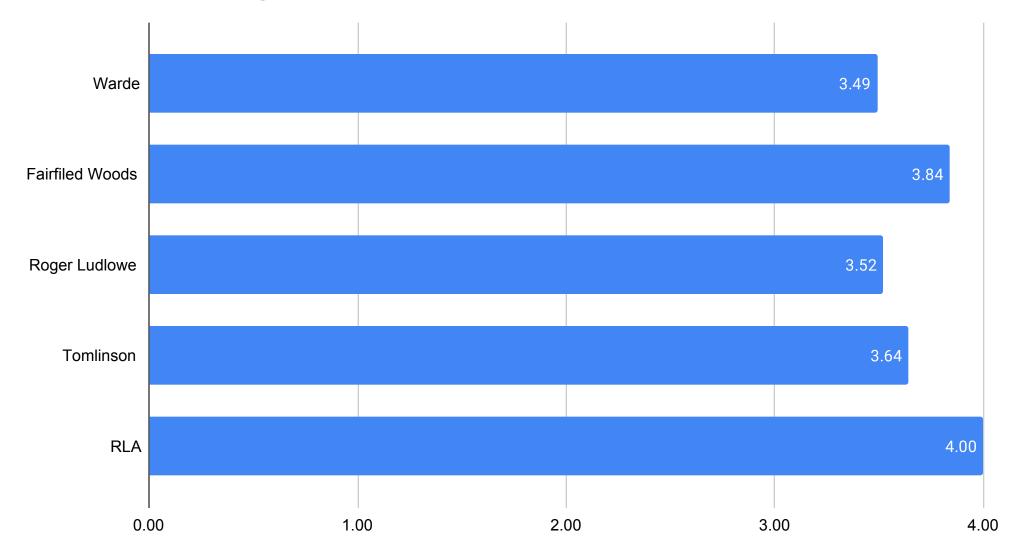

Secondary Students 6 -12 Domains



### Secondary Students 6-12 Domains



# 6-12 Student Average Domain 1: Institutional Environment



5.00

### 6-12 Student Average Domain 1: Institutional Environment



#### 6-12 Student Domain 1: Institutional Environment



# 6-12 Student Average Domain 2: Teaching and Learning



### 6-12 Student Average Domain 2: Teaching and Learning



### 6-12 Student Domain 2: Teaching and Learning



# 6-12 Student Average Domain 3: Safety



## 6-12 Student Average Domain 3: Safety



### 6-12 Student Domain 3: Safety



## 6-12 Student Average Domain 4: Interpersonal Relationships



5.00

### 6-12 Student Average Domain 4: Interpersonal Relationships



## 6-12 Student Domain 4: Interpersonal Relationships



# 6-12 Student Average Domain 5: Communication



### 6-12 Student Average Domain 5: Communication



### 6-12 Student Domain 5: Communication



#### 2021 Climate Survey - Students 3-5 All

Number of Responses: 1529

| Institutional Environment  1. I like my school building.                                                                                               |                                         | Total Responses                                                                           | Percent of Total                                                                                                |
|--------------------------------------------------------------------------------------------------------------------------------------------------------|-----------------------------------------|-------------------------------