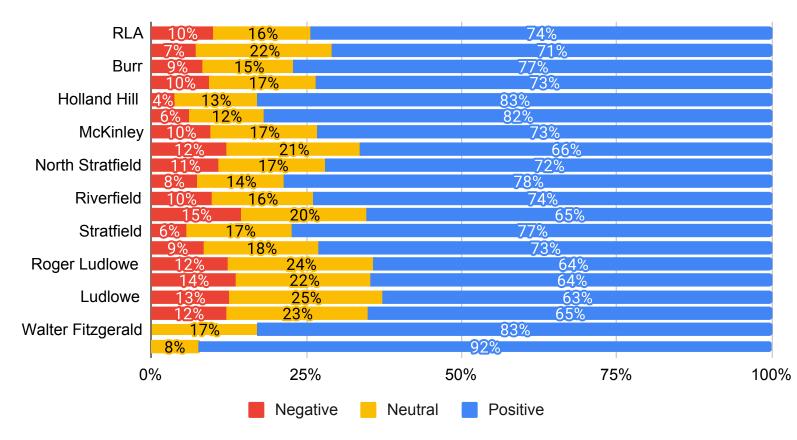

| 687   488   97   52                                                                                                                                   |

#### **District Parent Domains**



#### **District Parent Domains**



#### Parent Average Domain 1: Institutional Environment



#### Parent Domain 1: Institutional Environment



### Parent Average Domain 1: Institutional Environment



### Parent Average Domain 2: Teaching and Learning



#### Parent Domain 2: Teaching and Learning



# Parent Average Domain 2: Teaching and Learning



### Parent Average Domain 3: Safety



5.00

### Parent Domain 3: Safety



# Parent Average Domain 3: Safety



#### Parent Average Domain 4: Interpersonal Relationships



#### Parent Domain 4: Interpersonal Relationships



### Parent Average Domain 4: Interpersonal Relationships



### Parent Average Domain 5: Communication



### Parent Average Domain 5: Communication



#### Parent Domain 5: Communication



#### 2021 Climate Survey - Teacher/Staff - FPS ALL

Number of Responses: 825

| ı | nst | itu | tio | nal | Env | riro | nm | en | t |
|---|-----|-----|-----|-----|-----