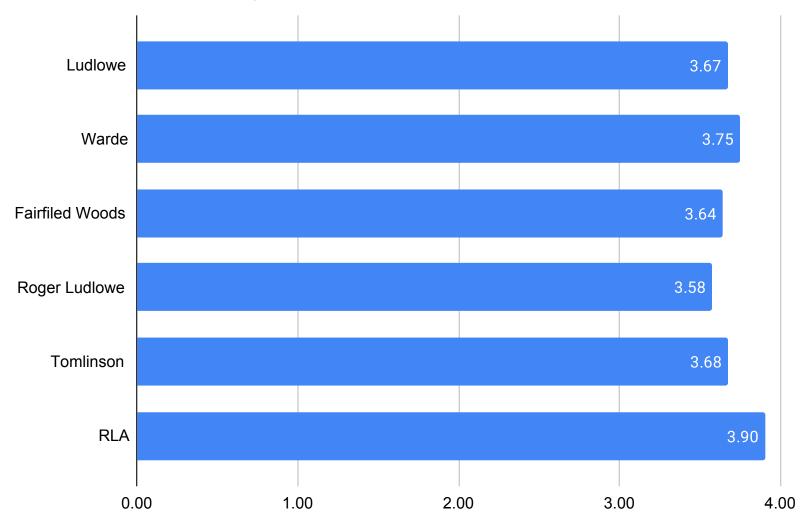

|      | 3006           | 100.00%          |

### Secondary Students 6 -12 Domains



### Secondary Students 6-12 Domains



# 6-12 Student Average Domain 1: Institutional Environment



5.00

### 6-12 Student Average Domain 1: Institutional Environment



#### 6-12 Student Domain 1: Institutional Environment



# 6-12 Student Average Domain 2: Teaching and Learning



### 6-12 Student Average Domain 2: Teaching and Learning



### 6-12 Student Domain 2: Teaching and Learning



# 6-12 Student Average Domain 3: Safety



## 6-12 Student Average Domain 3: Safety



### 6-12 Student Domain 3: Safety



## 6-12 Student Average Domain 4: Interpersonal Relationships



5.00

### 6-12 Student Average Domain 4: Interpersonal Relationships



## 6-12 Student Domain 4: Interpersonal Relationships



# 6-12 Student Average Domain 5: Communication



### 6-12 Student Average Domain 5: Communication



### 6-12 Student Domain 5: Communication



#### 2021 Climate Survey - Students 3