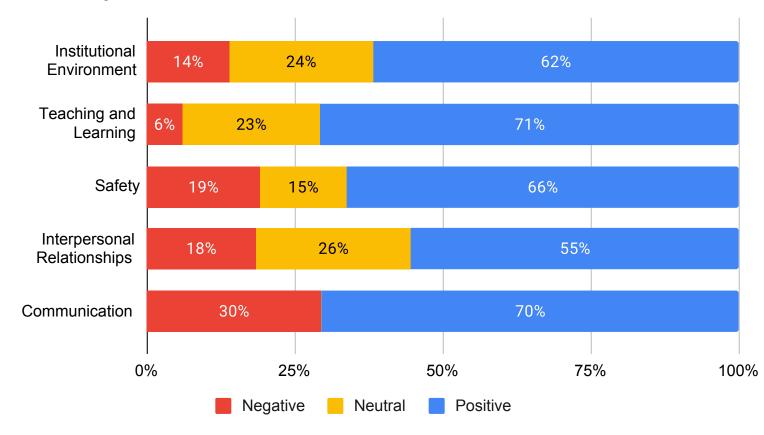

|      | 3006           | 100.00%          |

### Secondary Students 6 -12 Domains



### Secondary Students 6-12 Domains



# 6-12 Student Average Domain 1: Institutional Environment



5.00

### 6-12 Student Average Domain 1: Institutional Environment



#### 6-12 Student Domain 1: Institutional Environment



# 6-12 Student Average Domain 2: Teaching and Learning



### 6-12 Student Average Domain 2: Teaching and Learning



### 6-12 Student Domain 2: Teaching and Learning



# 6-12 Student Average Domain 3: Safety



## 6-12 Student Average Domain 3: Safety



### 6-12 Student Domain 3: Safety



## 6-12 Student Average Domain 4: Interpersonal Relationships



5.00

### 6-12 Student Average Domain 4: Interpersonal Relationships



## 6-12 Student Domain 4: Interpersonal Relationships



# 6-12 Student Average Domain 5: Communication



### 6-12 Student Average Domain 5: Communication



### 6-12 Student Do