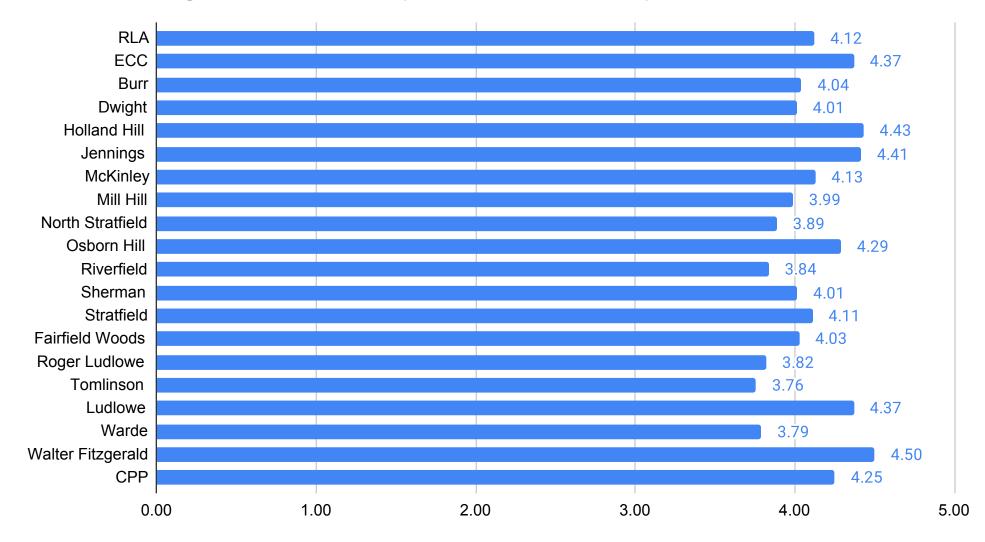

| 687   488   97   52                                                                                                                                   |

#### **District Parent Domains**



#### **District Parent Domains**



#### Parent Average Domain 1: Institutional Environment



#### Parent Domain 1: Institutional Environment



### Parent Average Domain 1: Institutional Environment



### Parent Average Domain 2: Teaching and Learning



#### Parent Domain 2: Teaching and Learning



# Parent Average Domain 2: Teaching and Learning



### Parent Average Domain 3: Safety



5.00

### Parent Domain 3: Safety



# Parent Average Domain 3: Safety



#### Parent Average Domain 4: Interpersonal Relationships



#### Parent Domain 4: Interpersonal Relationships



### Parent Average Domain 4: Interpersonal Relationships



### Parent Average Domain 5: Communication



### Parent Average Domain 5: Communication



#### Parent Domain 5: Communication



#### 2021 Climate Survey - Teacher/Staff - FPS ALL

Number of Responses: 825

| ı | nst | itu | tio | nal | Env | riro | nm | en | t |
|---|-----|-----|-----|-----|-----|------|----|----|---|
|   |     |     |     |     |     |      |    |    |   |

| Strongly Agree 403