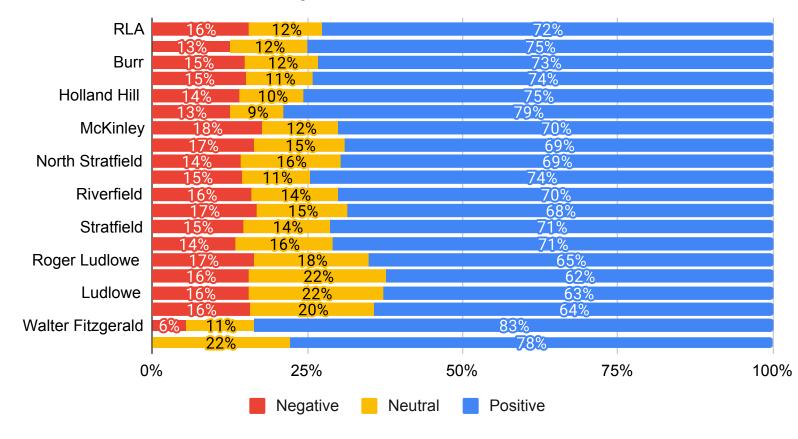

| 687   488   97   52                                                                                                                                   |

#### **District Parent Domains**



#### **District Parent Domains**



#### Parent Average Domain 1: Institutional Environment



#### Parent Domain 1: Institutional Environment



### Parent Average Domain 1: Institutional Environment



### Parent Average Domain 2: Teaching and Learning



#### Parent Domain 2: Teaching and Learning



# Parent Average Domain 2: Teaching and Learning



### Parent Average Domain 3: Safety



5.00

### Parent Domain 3: Safety



# Parent Average Domain 3: Safety



#### Parent Average Domain 4: Interpersonal Relationships



#### Parent Domain 4: Interpersonal Relationships



### Parent Average Domain 4: Interpersonal Relationships



### Parent Average Domain 5: Communication



### Parent Average Domain 5: Communication



#### Parent Domain 5: Communication



#### 2021 Climate Survey - Teacher/Staff - FPS ALL

Number of Responses: 825

| ı | nst | itu | tio | nal | Env | riro | nm | en | t |
|---|-----|-----|-----|-----|-----|------|----|----|---|
|   |     |     |     |     |     |      |    |    |   |

| Strongly Agree 403