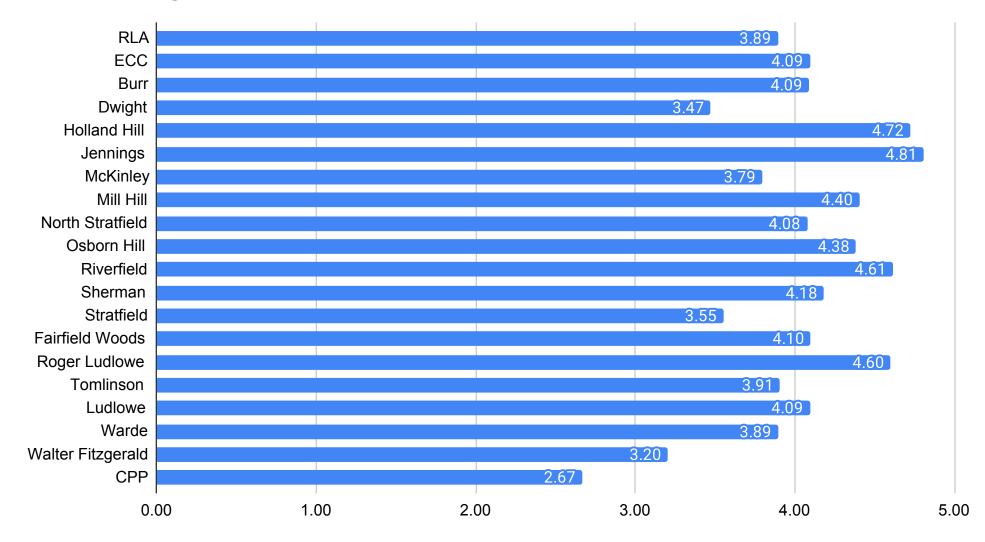

#### 2021 Climate Survey - Parent/Guardian - FPS ALL

Number of Responses: 2286

| Institutiona | l Environment |
|--------------|---------------|
|--------------|---------------|

| 1. My child likes his/her school.                                                              |                    | otal Responses | Percent of Tota  |
|------------------------------------------------------------------------------------------------|--------------------|----------------|------------------|
| Strongly Agree                                                                                 |                    | 1251           | 54.72%           |
| Agree                                                                                          |                    | 626            | 27.38%           |
| Neutral                                                                                        |                    | 280            | 12.25%           |
| Disagree                                                                                       |                    | 81             | 3.54%            |
| Strongly Disagree                                                                              |                    | 48             | 2.10%            |
|                                                                                                | Total Not Answered | 0              | 0.00%            |
|                                                                                                | Total Respondents  | 2286           | 100.00%          |
| 2. Administrators have high expectations for students at this school.                          | т                  | otal Responses | Percent of Tota  |
| Strongly Agree                                                                                 |                    | -              |                  |
| Agree                                                                                          |                    | 783<br>814     | 34.25%<br>35.61% |
| Neutral                                                                                        |                    | 497            |                  |
|                                                                                                |                    |                | 21.74%           |
| Disagree                                                                                       |                    | 148            | 6.47%            |
| Strongly Disagree                                                                              | TatalNatAccess     | 44             | 1.92%            |
|                                                                                                | Total Not Answered | 0              | 0.00%            |
|                                                                                                | Total Respondents  | 2286           | 100.00%          |
| 3. My child's school is clean and well-maintained.                                             | To                 | otal Responses | Percent of Tota  |
| Strongly Agree                                                                                 |                    | 1154           | 50.48%           |
| Agree                                                                                          |                    | 679            | 29.70%           |
| Neutral                                                                                        |                    | 313            | 13.69%           |
| Disagree                                                                                       |                    | 44             | 1.92%            |
| Strongly Disagree                                                                              |                    | 21             | 0.92%            |
|                                                                                                | Total Not Answered | 75             | 3.28%            |
|                                                                                                | Total Respondents  | 2286           | 100.00%          |
| t. I am satisfied with the technology and other instructional resources available to my child. | To                 | otal Responses | Percent of Total |
| Strongly Agree                                                                                 |                    | 1080           | 47.24%           |
| Agree                                                                                          |                    | 748            | 32.72%           |
| Neutral                                                                                        |                    | 320            | 14.00%           |
| Disagree                                                                                       |                    | 92             | 4.02%            |
| Strongly Disagree                                                                              |                    | 46             | 2.01%            |
| Subligity Disagree                                                                             | Total Not Answered | 0              | 0.00%            |
|                                                                                                | Total Respondents  | 2286           | 100.00%          |
|                                                                                                | _                  |                | B                |
| 5. The school offers me many ways to be involved in my child's education.                      |                    | otal Responses | Percent of Tota  |
| Strongly Agree                                                                                 |                    | 451            | 19.73%           |
| Agree                                                                                          |                    | 651            | 28.48%           |
| Neutral                                                                                        |                    | 678            | 29.66%           |
| Disagree                                                                                       |                    | 323            | 14.13%           |
| Strongly Disagree                                                                              |                    | 183            | 8.01%            |
|                                                                                                | Total Not Answered | 0              | 0.00%            |
|                                                                                                | Total Respondents  | 2286           | 100.00%          |
| 6. I would recommend this school to friends and family.                                        | Т                  | otal Responses | Percent of Tota  |
| Strongly Agree                                                                                 |                    | 1229           | 53.76%           |
| Agree                                                                                          |                    | 634            | 27.73%           |
| Neutral                                                                                        |                    | 276            | 12.07%           |
| Disagree                                                                                       |                    | 98             | 4.29%            |
| Strongly Disagree                                                                              |                    | 49             | 2.14%            |
|                                                                                                | Total Not Answered | 0              | 0.00%            |
|                                                                                                | Total Respondents  | 2286           | 100.00%          |
| 7. Parents are encouraged to participate in important school decisions.                        | т                  | otal Responses | Percent of Total |
| Strongly Agree                                                                                 | <u>''</u>          | 539            | 23.58%           |
| Agree                                                                                          |                    | 612            | 26.77%           |
| Neutral                                                                                        |                    |                |                  |
|                                                                                                |                    | 676            | 29.57%           |
| Disagree                                                                                       |                    | 297            | 12.99%           |
| Strongly Disagree                                                                              |                    | 162            | 7.09%            |
|                                                                                                | Total Not Answered | 0              | 0.00%            |
|                                                                                                | Total Respondents  | 2286           | 100.00%          |

| 8. My child's school provides opportunities for parents to serve as leaders. | Tot                | al Responses | Percent of Tota          |
|------------------------------------------------------------------------------|--------------------|--------------|--------------------------|
| Strongly Agree                                                               |                    | 747          | 32.68%                   |
| Agree                                                                        |                    | 637          | 27.87%                   |
| Neutral                                                                      |                    | 594          | 25.98%                   |
| Disagree                                                                     |                    | 192          | 8.40%                    |
| Strongly Disagree                                                            |                    | 116          | 5.07%                    |
|                                                                              | Total Not Answered | 0            | 0.00%                    |
|                                                                              | Total Respondents  | 2286         | 100.00%                  |
| Teaching and Learning                                                        |                    |              |                          |
| 9. My child is learning a lot in school this year.                           | Tot                | al Responses | Percent of Total         |
| Strongly Agree                                                               |                    | 647          | 28.30%                   |
| Agree                                                                        |                    | 717          | 31.36%                   |
| Neutral                                                                      |                    | 594          | 25.98%                   |
| Disagree                                                                     |                    | 237          | 10.37%                   |
| Strongly Disagree                                                            |                    | 91           | 3.98%                    |
|                                                                              | Total Not Answered | 0            | 0.00%                    |
|                                                                              | Total Respondents  | 2286         | 100.00%                  |
| 10. This school is a good place to learn.                                    | Tot                | al Responses | Percent of Tot           |
| Strongly Agree                                                               | 100                | 1143         | 50.00%                   |
| Agree                                                                        |                    | 738          | 32.28%                   |
| Neutral                                                                      |                    | 736<br>276   | 12.07%                   |
| Disagree                                                                     |                    | 94           | 4.11%                    |
| Strongly Disagree                                                            |                    | 94<br>35     | 4.11%<br>1.53%           |
| Grongry Bladgree                                                             | Total Not Answered | 0            | 0.00%                    |
|                                                                              | Total Respondents  | 2286         | 100.00%                  |
|                                                                              | Total Nesspondents | 2200         | 100.0070                 |
| 11. My child is challenged to meet high expectations at this school.         | Tot                | al Responses | Percent of To            |
| Strongly Agree                                                               |                    | 758          | 33.16%                   |
| Agree                                                                        |                    | 793          | 34.69%                   |
| Neutral                                                                      |                    | 480          | 21.00%                   |
| Disagree                                                                     |                    | 164          | 7.17%                    |
| Strongly Disagree                                                            |                    | 91           | 3.98%                    |
|                                                                              | Total Not Answered | 0            | 0.00%                    |
|                                                                              | Total Respondents  | 2286         | 100.00%                  |
| 12. My child can get the resources he/she needs to be successful.            | Tot                | al Responses | Percent of Tot           |
| Strongly Agree                                                               | 100                | 918          | 40.16%                   |
| Agree                                                                        |                    | 775          | 33.90%                   |
| Neutral                                                                      |                    | 361          | 15.79%                   |
| Disagree                                                                     |                    | 161          | 7.04%                    |
| Strongly Disagree                                                            |                    | 71           | 3.11%                    |
| Changy Bloaged                                                               | Total Not Answered | 0            | 0.00%                    |
|                                                                              | Total Respondents  | 2286         | 100.00%                  |
| Safety                                                                       | rotal reopoliteme  | 2200         | 100.0070                 |
| 3. The rules are fairly and consistenty enforced at this school.             | Tot                | al Responses | Percent of Tot           |
| Strongly Agree                                                               |                    | 959          | 41.95%                   |
| Agree                                                                        |                    | 759          | 33.20%                   |
| Neutral                                                                      |                    | 406          | 17.76%                   |
| Disagree                                                                     |                    | 85           | 3.72%                    |
| Strongly Disagree                                                            |                    | 77           | 3.37%                    |
|                                                                              | Total Not Answered | 0            | 0.00%                    |
|                                                                              | Total Respondents  | 2286         | 100.00%                  |
| 4.4. Administratory deal with machines and conflict.                         | <del>-</del> .     | al Dagnass   | Dans                     |
| Administrators deal with problems and conflicts fairly.     Strongly Agree   | Tot                | 770          | Percent of Tot<br>33.68% |
| Agree                                                                        |                    | 767          | 33.55%                   |
| Neutral                                                                      |                    | 515          | 22.53%                   |
| Disagree                                                                     |                    | 126          | 5.51%                    |
| Strongly Disagree                                                            |                    | 108          | 4.72%                    |
| g-y <del>shoog</del> roo                                                     | Total Not Answered | 0            | 0.00%                    |
|                                                                              | Total Respondents  | 2286         | 100.00%                  |
|                                                                              |                    |              |                          |
| 5. My child has been insulted, teased, made fun of or excluded at school.    | Tot                | al Responses | Percent of Tot           |
| Strongly Agree                                                               |                    | 154          | 6.74%                    |
| Agree                                                                        |                    | 207          | 9.06%                    |

|                                      | 325                                                                                                                                                           | 14.22%                              |
|--------------------------------------|---------------------------------------------------------------------------------------------------------------------------------------------------------------|-------------------------------------|
|                                      |                                                                                                                                                               | 19.34%                              |
|                                      |                                                                                                                                                               | 50.66%                              |
|                                      |                                                                                                                                                               | 0.00%                               |
| Total Respondents                    | 2286                                                                                                                                                          | 100.00%                             |
| -                                    | Total Responses                                                                                                                                               | Percent of Tota                     |
|                                      | 67                                                                                                                                                            | 2.93%                               |
|                                      | 80                                                                                                                                                            | 3.50%                               |
|                                      | 148                                                                                                                                                           | 6.47%                               |
|                                      | 241                                                                                                                                                           | 10.54%                              |
|                                      | 1750                                                                                                                                                          | 76.55%                              |
| Total Not Answered                   | 0                                                                                                                                                             | 0.00%                               |
| Total Respondents                    | 2286                                                                                                                                                          | 100.00%                             |
| D-19)                                | Total Responses                                                                                                                                               | Percent of Tota                     |
| ,                                    |                                                                                                                                                               | 44.44%                              |
|                                      |                                                                                                                                                               | 32.85%                              |
|                                      |                                                                                                                                                               | 15.53%                              |
|                                      |                                                                                                                                                               | 3.54%                               |
|                                      |                                                                                                                                                               | 2.62%                               |
| Total Not Annuared                   |                                                                                                                                                               | 1.01%                               |
|                                      |                                                                                                                                                               | 100.00%                             |
|                                      |                                                                                                                                                               |                                     |
| •                                    |                                                                                                                                                               | Percent of Total                    |
|                                      |                                                                                                                                                               | 3.72%                               |
|                                      |                                                                                                                                                               | 6.91%                               |
|                                      |                                                                                                                                                               | 22.83%                              |
|                                      |                                                                                                                                                               | 24.85%                              |
|                                      |                                                                                                                                                               | 41.69%                              |
|                                      |                                                                                                                                                               | 0.00%                               |
| Total Respondents                    | 2286                                                                                                                                                          | 100.00%                             |
|                                      | Total Responses                                                                                                                                               | Percent of Total                    |
|                                      | 1260                                                                                                                                                          | 55.12%                              |
|                                      | 606                                                                                                                                                           | 26.51%                              |
|                                      | 257                                                                                                                                                           | 11.24%                              |
|                                      | 119                                                                                                                                                           | 5.21%                               |
|                                      | 44                                                                                                                                                            | 1.92%                               |
| Total Not Answered                   | 0                                                                                                                                                             | 0.00%                               |
| Total Respondents                    | 2286                                                                                                                                                          | 100.00%                             |
|                                      | Total Responses                                                                                                                                               | Percent of Total                    |
|                                      | 1147                                                                                                                                                          | 50.17%                              |
|                                      |                                                                                                                                                               | 28.96%                              |
|                                      | 285                                                                                                                                                           | 12.47%                              |
|                                      |                                                                                                                                                               | 4.99%                               |
|                                      |                                                                                                                                                               | 3.41%                               |
| Total Not Answered                   |                                                                                                                                                               | 0.00%                               |
| Total Respondents                    |                                                                                                                                                               | 100.00%                             |
|                                      | Total December                                                                                                                                                | Dama and of Tatal                   |
|                                      | · · · · · · · · · · · · · · · · · · ·                                                                                                                         | Percent of Total                    |
|                                      |                                                                                                                                                               | 34.16%                              |
|                                      |                                                                                                                                                               | 33.51%                              |
|                                      |                                                                                                                                                               | 20.56%                              |
|                                      |                                                                                                                                                               | 8.27%                               |
|                                      | 80                                                                                                                                                            | 3.50%                               |
|                                      |                                                                                                                                                               | 0.00%                               |
| Total Not Answered Total Respondents | 0<br>2286                                                                                                                                                     | 100 00%                             |
| Total Not Answered Total Respondents |                                                                                                                                                               | 100.00%                             |
| Total Respondents                    | 2286<br>Total Responses                                                                                                                                       | Percent of Tota                     |
| Total Respondents                    | 2286  Total Responses  1004                                                                                                                                   | Percent of Total                    |
| Total Respondents                    | 2286<br>Total Responses                                                                                                                                       | Percent of Tota                     |
| Total Respondents                    | 2286  Total Responses  1004                                                                                                                                   | Percent of Total                    |
| Total Respondents                    | 2286  Total Responses  1004 596                                                                                                                               | Percent of Tota<br>43.92%<br>26.07% |
|                                      | Total Not Answered Total Respondents  D-19)  Total Not Answered Total Respondents  Total Not Answered Total Respondents  Total Respondents  Total Respondents | A442                                |