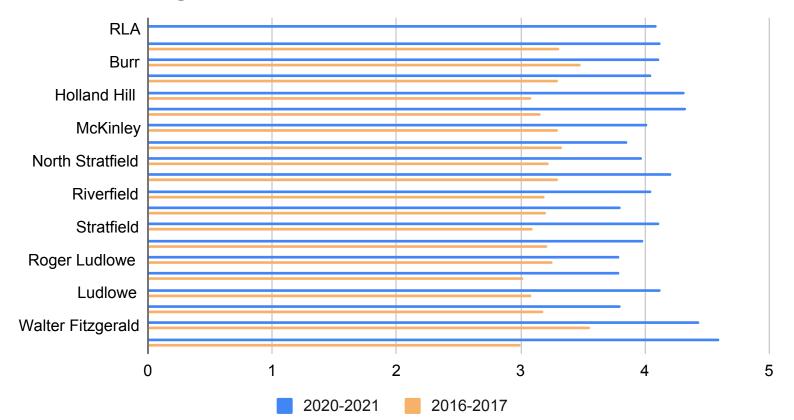

| 687   488   97   52                                                                                                                                   |

#### **District Parent Domains**



#### **District Parent Domains**



#### Parent Average Domain 1: Institutional Environment



#### Parent Domain 1: Institutional Environment



### Parent Average Domain 1: Institutional Environment



### Parent Average Domain 2: Teaching and Learning



#### Parent Domain 2: Teaching and Learning



# Parent Average Domain 2: Teaching and Learning



### Parent Average Domain 3: Safety



5.00

### Parent Domain 3: Safety



# Parent Average Domain 3: Safety



#### Parent Average Domain 4: Interpersonal Relationships



#### Parent Domain 4: Interpersonal Relationships



### Parent Average Domain 4: Interpersonal Relationships



### Parent Average Domain 5: Communication



### Parent Average Domain 5: Communication



#### Parent Domain 5: Communication



#### 2021 Climate Survey - Teacher/Staff - FPS ALL

Number of Responses: 825

| ı | nst | itu | tio | nal | Env | riro | nm | en | t |
|---|-----|-----|-----|-----|-----|------|----|----|---|
|   |     |     |     |     |     |