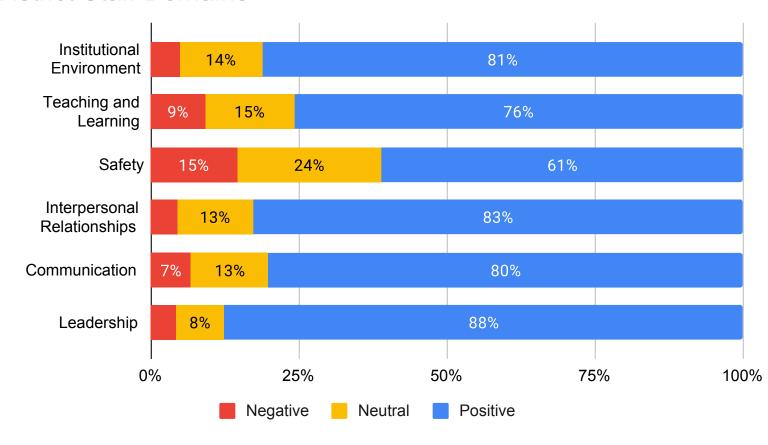

#### 2021 Climate Survey - Parent/Guardian - FPS ALL

Number of Responses: 2286

| Institutiona | l Environment |
|--------------|---------------|
|--------------|---------------|

| 1. My child likes his/her school.                                                              |                    | otal Responses | Percent of Tota  |
|------------------------------------------------------------------------------------------------|--------------------|----------------|------------------|
| Strongly Agree                                                                                 |                    | 1251           | 54.72%           |
| Agree                                                                                          |                    | 626            | 27.38%           |
| Neutral                                                                                        |                    | 280            | 12.25%           |
| Disagree                                                                                       |                    | 81             | 3.54%            |
| Strongly Disagree                                                                              |                    | 48             | 2.10%            |
|                                                                                                | Total Not Answered | 0              | 0.00%            |
|                                                                                                | Total Respondents  | 2286           | 100.00%          |
| 2. Administrators have high expectations for students at this school.                          | т                  | otal Responses | Percent of Tota  |
| Strongly Agree                                                                                 |                    | -              |                  |
| Agree                                                                                          |                    | 783<br>814     | 34.25%<br>35.61% |
| Neutral                                                                                        |                    | 497            |                  |
|                                                                                                |                    |                | 21.74%           |
| Disagree                                                                                       |                    | 148            | 6.47%            |
| Strongly Disagree                                                                              | TatalNatAccess     | 44             | 1.92%            |
|                                                                                                | Total Not Answered | 0              | 0.00%            |
|                                                                                                | Total Respondents  | 2286           | 100.00%          |
| 3. My child's school is clean and well-maintained.                                             | To                 | otal Responses | Percent of Tota  |
| Strongly Agree                                                                                 |                    | 1154           | 50.48%           |
| Agree                                                                                          |                    | 679            | 29.70%           |
| Neutral                                                                                        |                    | 313            | 13.69%           |
| Disagree                                                                                       |                    | 44             | 1.92%            |
| Strongly Disagree                                                                              |                    | 21             | 0.92%            |
|                                                                                                | Total Not Answered | 75             | 3.28%            |
|                                                                                                | Total Respondents  | 2286           | 100.00%          |
| t. I am satisfied with the technology and other instructional resources available to my child. | To                 | otal Responses | Percent of Total |
| Strongly Agree                                                                                 |                    | 1080           | 47.24%           |
| Agree                                                                                          |                    | 748            | 32.72%           |
| Neutral                                                                                        |                    | 320            | 14.00%           |
| Disagree                                                                                       |                    | 92             | 4.02%            |
| Strongly Disagree                                                                              |                    | 46             | 2.01%            |
| Subligity Disagree                                                                             | Total Not Answered | 0              | 0.00%            |
|                                                                                                | Total Respondents  | 2286           | 100.00%          |
|                                                                                                | _                  |                | B                |
| 5. The school offers me many ways to be involved in my child's education.                      |                    | otal Responses | Percent of Tota  |
| Strongly Agree                                                                                 |                    | 451            | 19.73%           |
| Agree                                                                                          |                    | 651            | 28.48%           |
| Neutral                                                                                        |                    | 678            | 29.66%           |
| Disagree                                                                                       |                    | 323            | 14.13%           |
| Strongly Disagree                                                                              |                    | 183            | 8.01%            |
|                                                                                                | Total Not Answered | 0              | 0.00%            |
|                                                                                                | Total Respondents  | 2286           | 100.00%          |
| 6. I would recommend this school to friends and family.                                        | Т                  | otal Responses | Percent of Tota  |
| Strongly Agree                                                                                 |                    | 1229           | 53.76%           |
| Agree                                                                                          |                    | 634            | 27.73%           |
| Neutral                                                                                        |                    | 276            | 12.07%           |
| Disagree                                                                                       |                    | 98             | 4.29%            |
| Strongly Disagree                                                                              |                    | 49             | 2.14%            |
|                                                                                                | Total Not Answered | 0              | 0.00%            |
|                                                                                                | Total Respondents  | 2286           | 100.00%          |
| 7. Parents are encouraged to participate in important school decisions.                        | т                  | otal Responses | Percent of Total |
| Strongly Agree                                                                                 | <u>''</u>          | 539            | 23.58%           |
| Agree                                                                                          |                    | 612            | 26.77%           |
| Neutral                                                                                        |                    |                |                  |
|                                                                                                |                    | 676            | 29.57%           |
| Disagree                                                                                       |                    | 297            | 12.99%           |
| Strongly Disagree                                                                              |                    | 162            | 7.09%            |
|                                                                                                | Total Not Answered | 0              | 0.00%            |
|                                                                                                | Total Respondents  | 2286           | 100.00%          |

| 8. My child's school provides opportunities for parents to serve as leaders. | Tot                | al Responses | Percent of Tota          |
|------------------------------------------------------------------------------|--------------------|--------------|--------------------------|
| Strongly Agree                                                               |                    | 747          | 32.68%                   |
| Agree                                                                        |                    | 637          | 27.87%                   |
| Neutral                                                                      |                    | 594          | 25.98%                   |
| Disagree                                                                     |                    | 192          | 8.40%                    |
| Strongly Disagree                                                            |                    | 116          | 5.07%                    |
|                                                                              | Total Not Answered | 0            | 0.00%                    |
|                                                                              | Total Respondents  | 2286         | 100.00%                  |
| Teaching and Learning                                                        |                    |              |                          |
| 9. My child is learning a lot in school this year.                           | Tot                | al Responses | Percent of Total         |
| Strongly Agree                                                               |                    | 647          | 28.30%                   |
| Agree                                                                        |                    | 717          | 31.36%                   |
| Neutral                                                                      |                    | 594          | 25.98%                   |
| Disagree                                                                     |                    | 237          | 10.37%                   |
| Strongly Disagree                                                            |                    | 91           | 3.98%                    |
|                                                                              | Total Not Answered | 0            | 0.00%                    |
|                                                                              | Total Respondents  | 2286         | 100.00%                  |
| 10. This school is a good place to learn.                                    | Tot                | al Responses | Percent of Tot           |
| Strongly Agree                                                               | 100                | 1143         | 50.00%                   |
| Agree                                                                        |                    | 738          | 32.28%                   |
| Neutral                                                                      |                    | 736<br>276   | 12.07%                   |
| Disagree                                                                     |                    | 94           | 4.11%                    |
| Strongly Disagree                                                            |                    | 94<br>35     | 4.11%<br>1.53%           |
| Grongry Bladgree                                                             | Total Not Answered | 0            | 0.00%                    |
|                                                                              | Total Respondents  | 2286         | 100.00%                  |
|                                                                              | Total Nesspondents | 2200         | 100.0070                 |
| 11. My child is challenged to meet high expectations at this school.         | Tot                | al Responses | Percent of To            |
| Strongly Agree                                                               |                    | 758          | 33.16%                   |
| Agree                                                                        |                    | 793          | 34.69%                   |
| Neutral                                                                      |                    | 480          | 21.00%                   |
| Disagree                                                                     |                    | 164          | 7.17%                    |
| Strongly Disagree                                                            |                    | 91           | 3.98%                    |
|                                                                              | Total Not Answered | 0            | 0.00%                    |
|                                                                              | Total Respondents  | 2286         | 100.00%                  |
| 12. My child can get the resources he/she needs to be successful.            | Tot                | al Responses | Percent of Tot           |
| Strongly Agree                                                               | 100                | 918          | 40.16%                   |
| Agree                                                                        |                    | 775          | 33.90%                   |
| Neutral                                                                      |                    | 361          | 15.79%                   |
| Disagree                                                                     |                    | 161          | 7.04%                    |
| Strongly Disagree                                                            |                    | 71           | 3.11%                    |
| Changy Bloaged                                                               | Total Not Answered | 0            | 0.00%                    |
|                                                                              | Total Respondents  | 2286         | 100.00%                  |
| Safety                                                                       | rotal reopoliteme  | 2200         | 100.0070                 |
| 3. The rules are fairly and consistenty enforced at this school.             | Tot                | al Responses | Percent of Tot           |
| Strongly Agree                                                               |                    | 959          | 41.95%                   |
| Agree                                                                        |                    | 759          | 33.20%                   |
| Neutral                                                                      |                    | 406          | 17.76%                   |
| Disagree                                                                     |                    | 85           | 3.72%                    |
| Strongly Disagree                                                            |                    | 77           | 3.37%                    |
|                                                                              | Total Not Answered | 0            | 0.00%                    |
|                                                                              | Total Respondents  | 2286         | 100.00%                  |
| 4.4. Administratory deal with machines and conflict.                         | <del>-</del> .     | al Dagnass   | Dans                     |
| Administrators deal with problems and conflicts fairly.     Strongly Agree   | Tot                | 770          | Percent of Tot<br>33.68% |
| Agree                                                                        |                    | 767          | 33.55%                   |
| Neutral                                                                      |                    | 515          | 22.53%                   |
| Disagree                                                                     |                    | 126          | 5.51%                    |
| Strongly Disagree                                                            |                    | 108          | 4.72%                    |
| g-y <del>shoog</del> roo                                                     | Total Not Answered | 0            | 0.00%                    |
|                                                                              | Total Respondents  | 2286         | 100.00%                  |
|                                                                              |                    |              |                          |
| 5. My child has been insulted, teased, made fun of or excluded at school.    | Tot                | al Responses | Percent of Tot           |
| Strongly Agree                                                               |                    | 154          | 6.74%                    |
| Agree                                                                        |                    | 207          | 9.06%                    |

|                                      | 325                                                                                                                                                           | 14.22%                              |
|--------------------------------------|---------------------------------------------------------------------------------------------------------------------------------------------------------------|-------------------------------------|
|                                      |                                                                                                                                                               | 19.34%                              |
|                                      |                                                                                                                                                               | 50.66%                              |
|                                      |                                                                                                                                                               | 0.00%                               |
| Total Respondents                    | 2286                                                                                                                                                          | 100.00%                             |
| -                                    | Total Responses                                                                                                                                               | Percent of Tota                     |
|                                      | 67                                                                                                                                                            | 2.93%                               |
|                                      | 80                                                                                                                                                            | 3.50%                               |
|                                      | 148                                                                                                                                                           | 6.47%                               |
|                                      | 241                                                                                                                                                           | 10.54%                              |
|                                      | 1750                                                                                                                                                          | 76.55%                              |
| Total Not Answered                   | 0                                                                                                                                                             | 0.00%                               |
| Total Respondents                    | 2286                                                                                                                                                          | 100.00%                             |
| D-19)                                | Total Responses                                                                                                                                               | Percent of Tota                     |
| ,                                    |                                                                                                                                                               | 44.44%                              |
|                                      |                                                                                                                                                               | 32.85%                              |
|                                      |                                                                                                                                                               | 15.53%                              |
|                                      |                                                                                                                                                               | 3.54%                               |
|                                      |                                                                                                                                                               | 2.62%                               |
| Total Not Annuared                   |                                                                                                                                                               | 1.01%                               |
|                                      |                                                                                                                                                               | 100.00%                             |
|                                      |                                                                                                                                                               |                                     |
| •                                    |                                                                                                                                                               | Percent of Total                    |
|                                      |                                                                                                                                                               | 3.72%                               |
|                                      |                                                                                                                                                               | 6.91%                               |
|                                      |                                                                                                                                                               | 22.83%                              |
|                                      |                                                                                                                                                               | 24.85%                              |
|                                      |                                                                                                                                                               | 41.69%                              |
|                                      |                                                                                                                                                               | 0.00%                               |
| Total Respondents                    | 2286                                                                                                                                                          | 100.00%                             |
|                                      | Total Responses                                                                                                                                               | Percent of Total                    |
|                                      | 1260                                                                                                                                                          | 55.12%                              |
|                                      | 606                                                                                                                                                           | 26.51%                              |
|                                      | 257                                                                                                                                                           | 11.24%                              |
|                                      | 119                                                                                                                                                           | 5.21%                               |
|                                      | 44                                                                                                                                                            | 1.92%                               |
| Total Not Answered                   | 0                                                                                                                                                             | 0.00%                               |
| Total Respondents                    | 2286                                                                                                                                                          | 100.00%                             |
|                                      | Total Responses                                                                                                                                               | Percent of Total                    |
|                                      | 1147                                                                                                                                                          | 50.17%                              |
|                                      |                                                                                                                                                               | 28.96%                              |
|                                      | 285                                                                                                                                                           | 12.47%                              |
|                                      |                                                                                                                                                               | 4.99%                               |
|                                      |                                                                                                                                                               | 3.41%                               |
| Total Not Answered                   |                                                                                                                                                               | 0.00%                               |
| Total Respondents                    |                                                                                                                                                               | 100.00%                             |
|                                      | Total December                                                                                                                                                | Dama and of Tatal                   |
|                                      | · · · · · · · · · · · · · · · · · · ·                                                                                                                         | Percent of Total                    |
|                                      |                                                                                                                                                               | 34.16%                              |
|                                      |                                                                                                                                                               | 33.51%                              |
|                                      |                                                                                                                                                               | 20.56%                              |
|                                      |                                                                                                                                                               | 8.27%                               |
|                                      | 80                                                                                                                                                            | 3.50%                               |
|                                      |                                                                                                                                                               | 0.00%                               |
| Total Not Answered Total Respondents | 0<br>2286                                                                                                                                                     | 100 00%                             |
| Total Not Answered Total Respondents |                                                                                                                                                               | 100.00%                             |
| Total Respondents                    | 2286<br>Total Responses                                                                                                                                       | Percent of Tota                     |
| Total Respondents                    | 2286  Total Responses  1004                                                                                                                                   | Percent of Total                    |
| Total Respondents                    | 2286<br>Total Responses                                                                                                                                       | Percent of Tota                     |
| Total Respondents                    | 2286  Total Responses  1004                                                                                                                                   | Percent of Total                    |
| Total Respondents                    | 2286  Total Responses  1004 596                                                                                                                               | Percent of Tota<br>43.92%<br>26.07% |
|                                      | Total Not Answered Total Respondents  D-19)  Total Not Answered Total Respondents  Total Not Answered Total Respondents  Total Respondents  Total Respondents | A442                                |