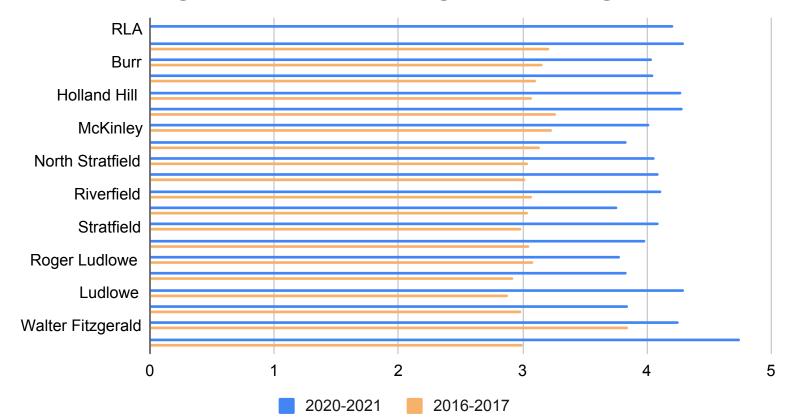

| 687   488   97   52                                                                                                                                   |

#### **District Parent Domains**



#### **District Parent Domains**



#### Parent Average Domain 1: Institutional Environment



#### Parent Domain 1: Institutional Environment



### Parent Average Domain 1: Institutional Environment



### Parent Average Domain 2: Teaching and Learning



#### Parent Domain 2: Teaching and Learning



# Parent Average Domain 2: Teaching and Learning



### Parent Average Domain 3: Safety



5.00

### Parent Domain 3: Safety



# Parent Average Domain 3: Safety



#### Parent Average Domain 4: Interpersonal Relationships



#### Parent Domain 4: Interpersonal Relationships



### Parent Average Domain 4: Interpersonal Relationships



### Parent Average Domain 5: Communication



### Parent Average Domain 5: Communication



#### Parent Domain 5: Communication



#### 2021 Climate Survey - Teacher/Staff - FPS ALL

Number of Responses: 825

| ı | nst | itu | tio | nal | Env | riro | nm | en | t |
|---|-----|-----|-----|-----|-----|------|----|----|---|
|   |     |     |     |     |     |      |    |    |   |

| Strongly Agree 403