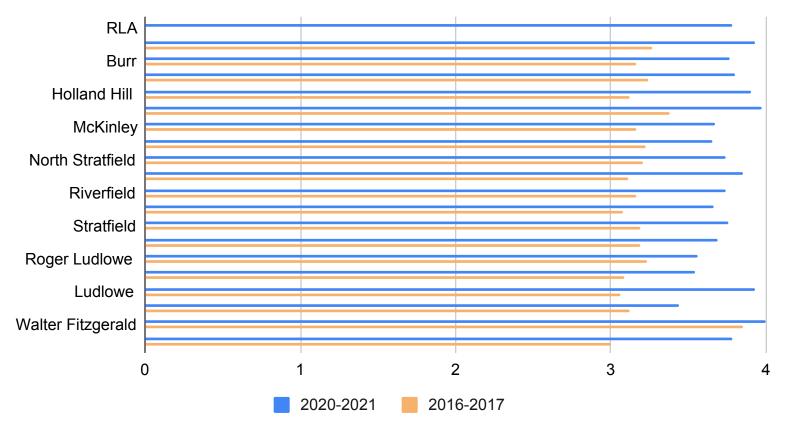

| 687   488   97   52                                                                                                                                   |

#### **District Parent Domains**



#### **District Parent Domains**



#### Parent Average Domain 1: Institutional Environment



#### Parent Domain 1: Institutional Environment



### Parent Average Domain 1: Institutional Environment



### Parent Average Domain 2: Teaching and Learning



#### Parent Domain 2: Teaching and Learning



# Parent Average Domain 2: Teaching and Learning



### Parent Average Domain 3: Safety



5.00

### Parent Domain 3: Safety



# Parent Average Domain 3: Safety



#### Parent Average Domain 4: Interpersonal Relationships



#### Parent Domain 4: Interpersonal Relationships



### Parent Average Domain 4: Interpersonal Relationships



### Parent Average Domain 5: Communication



### Parent Average Domain 5: Communication



#### Parent Domain 5: Communication



#### 2021 Climate Survey - Teacher/Staff - FPS ALL

Number of Responses: 825

| ı | nst | itu | tio | nal | Env | riro | nm | en | t |
|---|-----|-----|-----|-----|-----|------|----|----|---|
|   |     |     |     |     |     |      |    |    |   |

| Strongly Agree 403