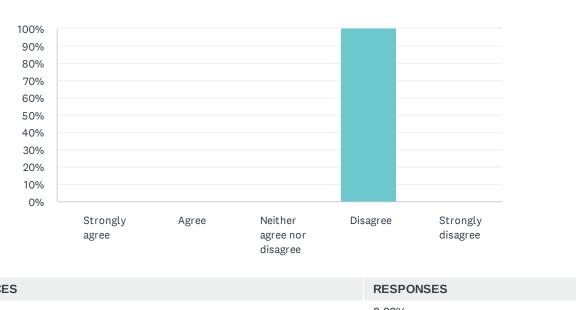

#### Q3 Staff morale is high at this school.

| ANSWER CHOICES             | RESPONSES |   |
|----------------------------|-----------|---|
| Strongly agree             | 0.00%     | 0 |
| Agree                      | 0.00%     | 0 |
| Neither agree nor disagree | 0.00%     | 0 |
| Disagree                   | 100.00%   | 1 |
| Strongly disagree          | 0.00%     | 0 |
| TOTAL                      |           | 1 |