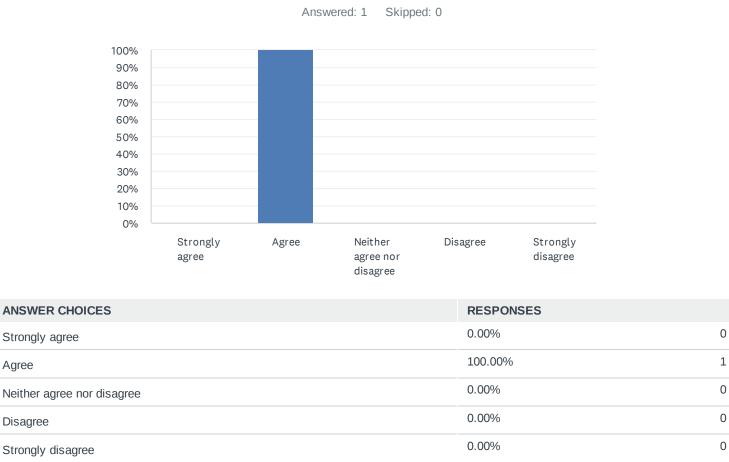

#### Q2 I feel like I am a part of this school's community.

| ANSWER CHOICES             | RESPONSES |   |
|----------------------------|-----------|---|
| Strongly agree             | 0.00%     | 0 |
| Agree                      | 100.00%   | 1 |
| Neither agree nor disagree | 0.00%     | 0 |
| Disagree                   | 0.00%     | 0 |
| Strongly disagree          | 0.00%     | 0 |
| TOTAL                      |           | 1 |

#### Q3 Staff morale is high at this school.

| ANSWER CHOICES             | RESPONSES |   |
|----------------------------|-----------|---|
| Strongly agree             | 0.00%     | 0 |
| Agree                      | 0.00%     | 0 |
| Neither agree nor disagree | 0.00%     | 0 |
| Disagree                   | 100.00%   | 1 |
| Strongly disagree          | 0.00%     | 0 |
| TOTAL                      |           | 1 |

#### Q4 I believe students are getting a high-quality education at this school.

| ANSWER CHOICES             | RESPONSES |   |
|----------------------------|-----------|---|
| Strongly agree             | 0.00%     | 0 |
| Agree                      | 100.00%   | 1 |
| Neither agree nor disagree | 0.00%     | 0 |
| Disagree                   | 0.00%     | 0 |
| Strongly disagree          | 0.00%     | 0 |
| TOTAL                      |           | 1 |

#### Q5 Parents are given opportunities to be involved at this school.

| ANSWER CHOICES             | RESPONSES |   |
|----------------------------|-----------|---|
| Strongly agree             | 0.00%     | 0 |
| Agree                      | 100.00%   | 1 |
| Neither agree nor disagree | 0.00%     | 0 |
| Disagree                   | 0.00%     | 0 |
| Strongly disagree          | 0.00%     | 0 |
| TOTAL                      |           | 1 |