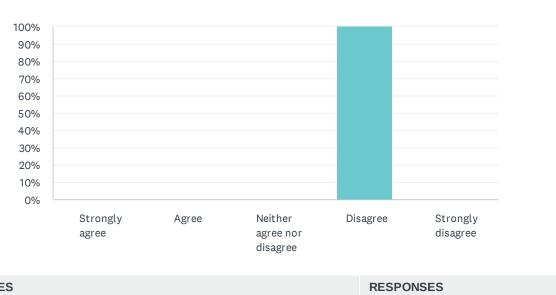

#### Q3 Staff morale is high at this school.

| ANSWER CHOICES             | RESPONSES |   |
|----------------------------|-----------|---|
| Strongly agree             | 0.00%     | 0 |
| Agree                      | 0.00%     | 0 |
| Neither agree nor disagree | 0.00%     | 0 |
| Disagree                   | 100.00%   | 1 |
| Strongly disagree          | 0.00%     | 0 |
| TOTAL                      |           | 1 |