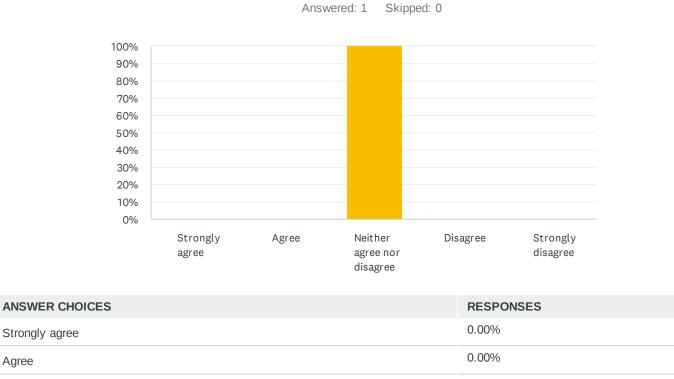

#### Q2 I feel like I am a part of this school's community.

| ANSWER CHOICES             | RESPONSES |   |
|----------------------------|-----------|---|
| Strongly agree             | 0.00%     | 0 |
| Agree                      | 100.00%   | 1 |
| Neither agree nor disagree | 0.00%     | 0 |
| Disagree                   | 0.00%     | 0 |
| Strongly disagree          | 0.00%     | 0 |
| TOTAL                      |           | 1 |

#### Q3 Staff morale is high at this school.

| ANSWER CHOICES             | RESPONSES |   |
|----------------------------|-----------|---|
| Strongly agree             | 0.00%     | 0 |
| Agree                      | 0.00%     | 0 |
| Neither agree nor disagree | 0.00%     | 0 |
| Disagree                   | 100.00%   | 1 |
| Strongly disagree          | 0.00%     | 0 |
| TOTAL                      |           | 1 |