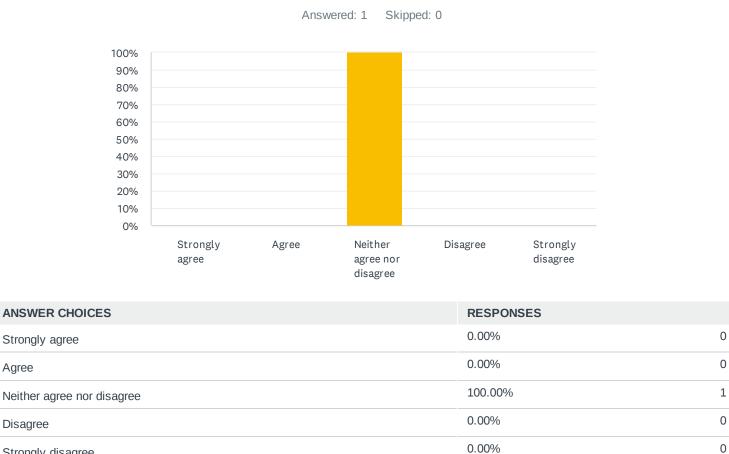

#### Q20 Adults treat students with respect at this school.

Answered: 1 Skipped: 0 100% 90% 80% 70% 60% 50% 40% 30% 20% 10% 0% Neither Strongly Agree Disagree Strongly agree agree nor disagree disagree

| ANSWER CHOICES             | RESPONSES |   |
|----------------------------|-----------|---|
| Strongly agree             | 0.00%     | 0 |
| Agree                      | 0.00%     | 0 |
| Neither agree nor disagree | 100.00%   | 1 |
| Disagree                   | 0.00%     | 0 |
| Strongly disagree          | 0.00%     | 0 |
| TOTAL                      |           | 1 |