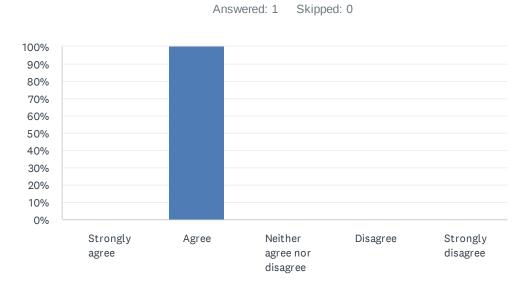

#### Q4 I believe students are getting a high-quality education at this school.

| ANSWER CHOICES             | RESPONSES |   |
|----------------------------|-----------|---|
| Strongly agree             | 0.00%     | 0 |
| Agree                      | 100.00%   | 1 |
| Neither agree nor disagree | 0.00%     | 0 |
| Disagree                   | 0.00%     | 0 |
| Strongly disagree          | 0.00%     | 0 |
| TOTAL                      |           | 1 |