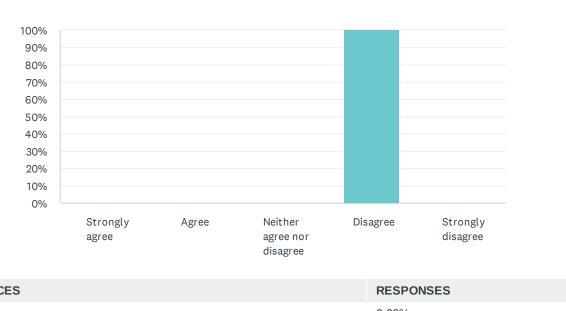

#### Q14 The school's discipline program is effective.

| ANSWER CHOICES             | RESPONSES |   |
|----------------------------|-----------|---|
| Strongly agree             | 0.00%     | 0 |
| Agree                      | 0.00%     | 0 |
| Neither agree nor disagree | 0.00%     | 0 |
| Disagree                   | 100.00%   | 1 |
| Strongly disagree          | 0.00%     | 0 |
| TOTAL                      |           | 1 |