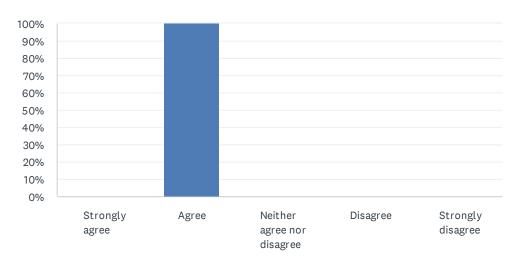

#### Q4 I believe students are getting a high-quality education at this school.

| ANSWER CHOICES             | RESPONSES |   |
|----------------------------|-----------|---|
| Strongly agree             | 0.00%     | 0 |
| Agree                      | 100.00%   | 1 |
| Neither agree nor disagree | 0.00%     | 0 |
| Disagree                   | 0.00%     | 0 |
| Strongly disagree          | 0.00%     | 0 |
| TOTAL                      |           | 1 |