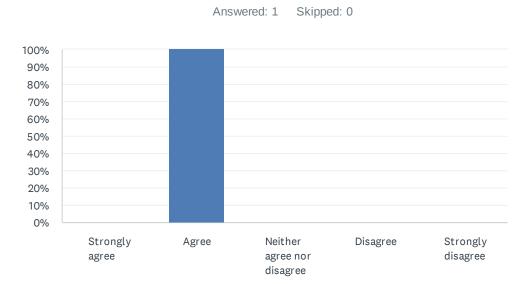

#### Q2 I feel like I am a part of this school's community.

| ANSWER CHOICES             | RESPONSES |   |
|----------------------------|-----------|---|
| Strongly agree             | 0.00%     | 0 |
| Agree                      | 100.00%   | 1 |
| Neither agree nor disagree | 0.00%     | 0 |
| Disagree                   | 0.00%     | 0 |
| Strongly disagree          | 0.00%     | 0 |
| TOTAL                      |           | 1 |