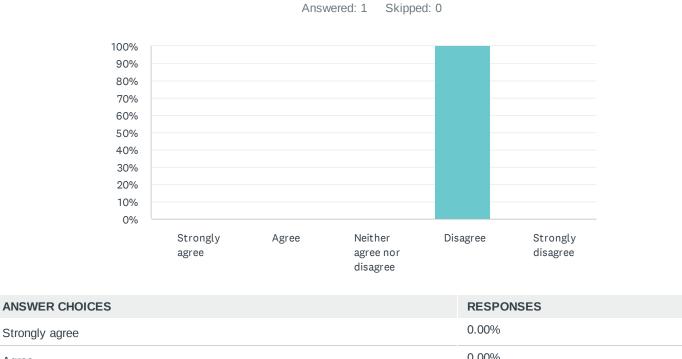

#### Q3 Staff morale is high at this school.

| ANSWER CHOICES             | RESPONSES |   |
|----------------------------|-----------|---|
| Strongly agree             | 0.00%     | 0 |
| Agree                      | 0.00%     | 0 |
| Neither agree nor disagree | 0.00%     | 0 |
| Disagree                   | 100.00%   | 1 |
| Strongly disagree          | 0.00%     | 0 |
| TOTAL                      |           | 1 |