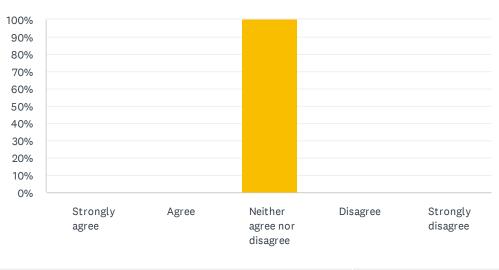

#### Q19 Students treat adults with respect at this school.

| ANSWER CHOICES             | RESPONSES |   |
|----------------------------|-----------|---|
| Strongly agree             | 0.00%     | 0 |
| Agree                      | 0.00%     | 0 |
| Neither agree nor disagree | 100.00%   | 1 |
| Disagree                   | 0.00%     | 0 |
| Strongly disagree          | 0.00%     | 0 |
| TOTAL                      |           | 1 |