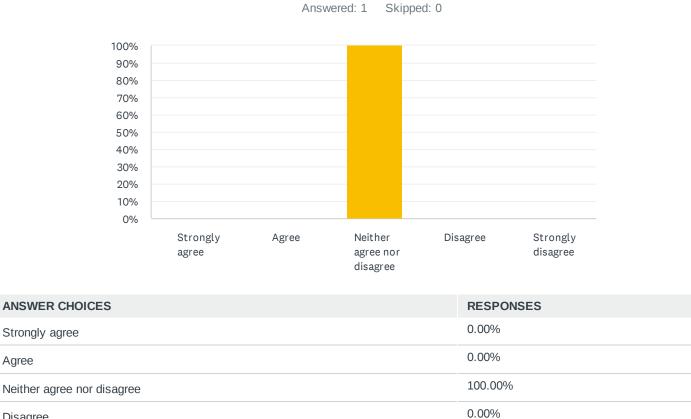

#### Q19 Students treat adults with respect at this school.

| ANSWER CHOICES             | RESPONSES |   |
|----------------------------|-----------|---|
| Strongly agree             | 0.00%     | 0 |
| Agree                      | 0.00%     | 0 |
| Neither agree nor disagree | 100.00%   | 1 |
| Disagree                   | 0.00%     | 0 |
| Strongly disagree          | 0.00%     | 0 |
| TOTAL                      |           | 1 |