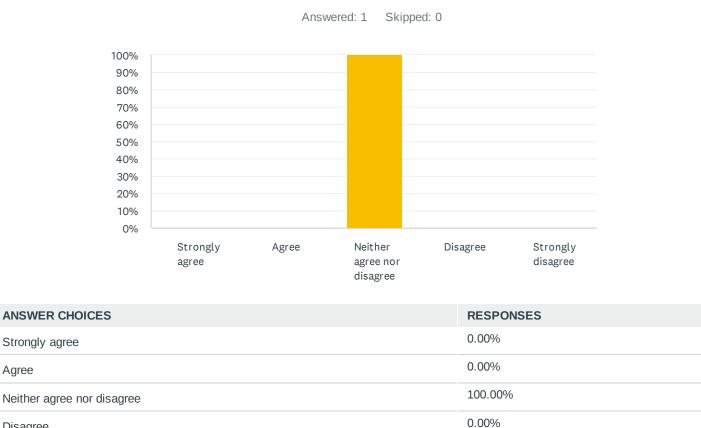

#### Q20 Adults treat students with respect at this school.

Answered: 1 Skipped: 0 100% 90% 80% 70% 60% 50% 40% 30% 20% 10% 0% Neither Strongly Agree Disagree Strongly agree agree nor disagree disagree

| ANSWER CHOICES             | RESPONSES |   |
|----------------------------|-----------|---|
| Strongly agree             | 0.00%     | 0 |
| Agree                      | 0.00%     | 0 |
| Neither agree nor disagree | 100.00%   | 1 |
| Disagree                   | 0.00%     | 0 |
| Strongly disagree          | 0.00%     | 0 |
| TOTAL                      |           | 1 |