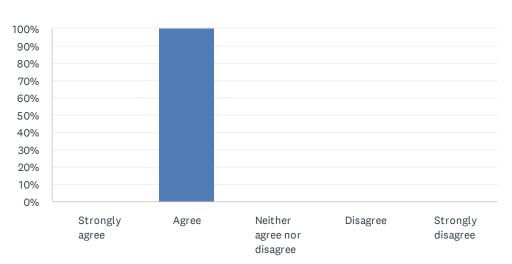

#### Q5 Parents are given opportunities to be involved at this school.

| ANSWER CHOICES             | RESPONSES |   |
|----------------------------|-----------|---|
| Strongly agree             | 0.00%     | 0 |
| Agree                      | 100.00%   | 1 |
| Neither agree nor disagree | 0.00%     | 0 |
| Disagree                   | 0.00%     | 0 |
| Strongly disagree          | 0.00%     | 0 |
| TOTAL                      |           | 1 |