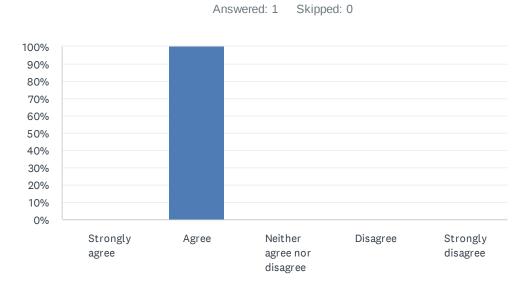

#### Q2 I feel like I am a part of this school's community.

| ANSWER CHOICES             | RESPONSES |   |
|----------------------------|-----------|---|
| Strongly agree             | 0.00%     | 0 |
| Agree                      | 100.00%   | 1 |
| Neither agree nor disagree | 0.00%     | 0 |
| Disagree                   | 0.00%     | 0 |
| Strongly disagree          | 0.00%     | 0 |
| TOTAL                      |           | 1 |