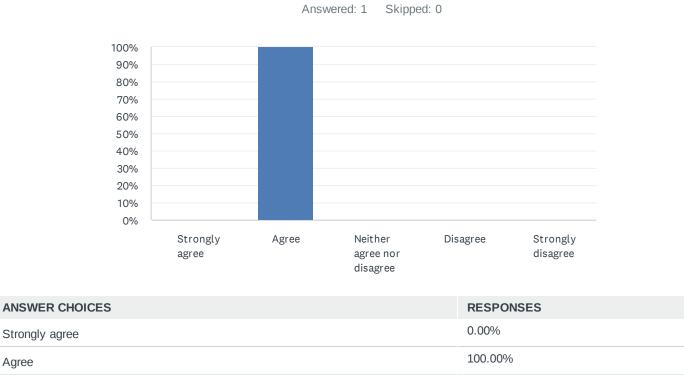

Agree

| ANSWER CHOICES             | RESPONSES |   |
|----------------------------|-----------|---|
| Strongly agree             | 0.00%     | 0 |
| Agree                      | 100.00%   | 1 |
| Neither agree nor disagree | 0.00%     | 0 |
| Disagree                   | 0.00%     | 0 |
| Strongly disagree          | 0.00%     | 0 |
| TOTAL                      |           | 1 |