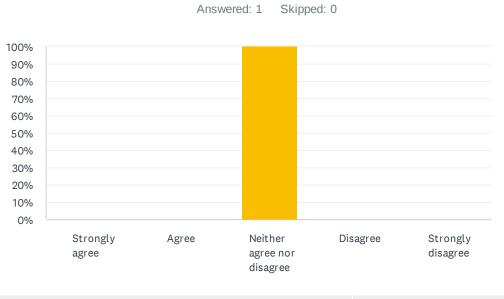

#### Q29 I am well informed about what is happening in my school.

| ANSWER CHOICES             | RESPONSES |   |
|----------------------------|-----------|---|
| Strongly agree             | 0.00%     | 0 |
| Agree                      | 0.00%     | 0 |
| Neither agree nor disagree | 100.00%   | 1 |
| Disagree                   | 0.00%     | 0 |
| Strongly disagree          | 0.00%     | 0 |
| TOTAL                      |           | 1 |