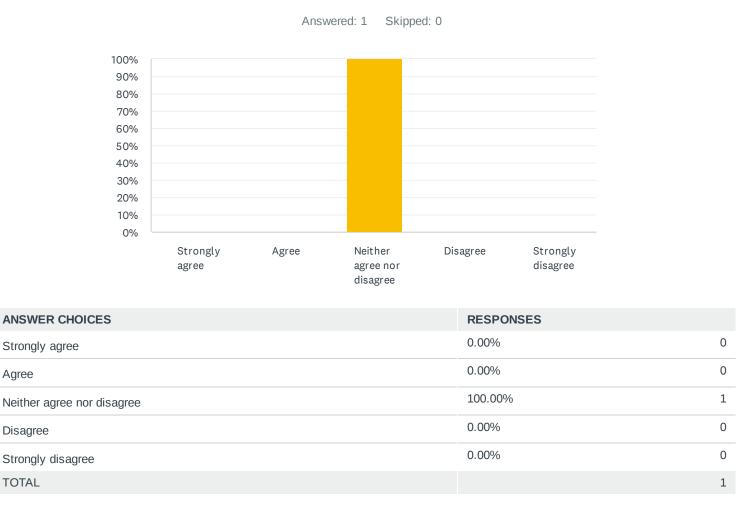

#### Q19 Students treat adults with respect at this school.

| ANSWER CHOICES             | RESPONSES |   |
|----------------------------|-----------|---|
| Strongly agree             | 0.00%     | 0 |
| Agree                      | 0.00%     | 0 |
| Neither agree nor disagree | 100.00%   | 1 |
| Disagree                   | 0.00%     | 0 |
| Strongly disagree          | 0.00%     | 0 |
| TOTAL                      |           | 1 |