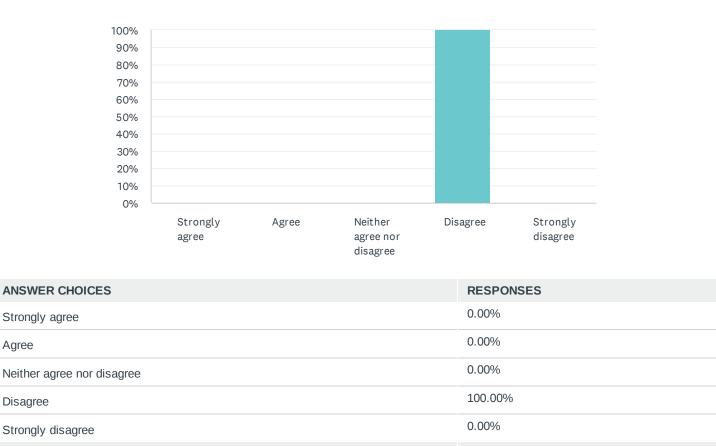

#### Q14 The school's discipline program is effective.

| ANSWER CHOICES             | RESPONSES |   |
|----------------------------|-----------|---|
| Strongly agree             | 0.00%     | 0 |
| Agree                      | 0.00%     | 0 |
| Neither agree nor disagree | 0.00%     | 0 |
| Disagree                   | 100.00%   | 1 |
| Strongly disagree          | 0.00%     | 0 |
| TOTAL                      |           | 1 |