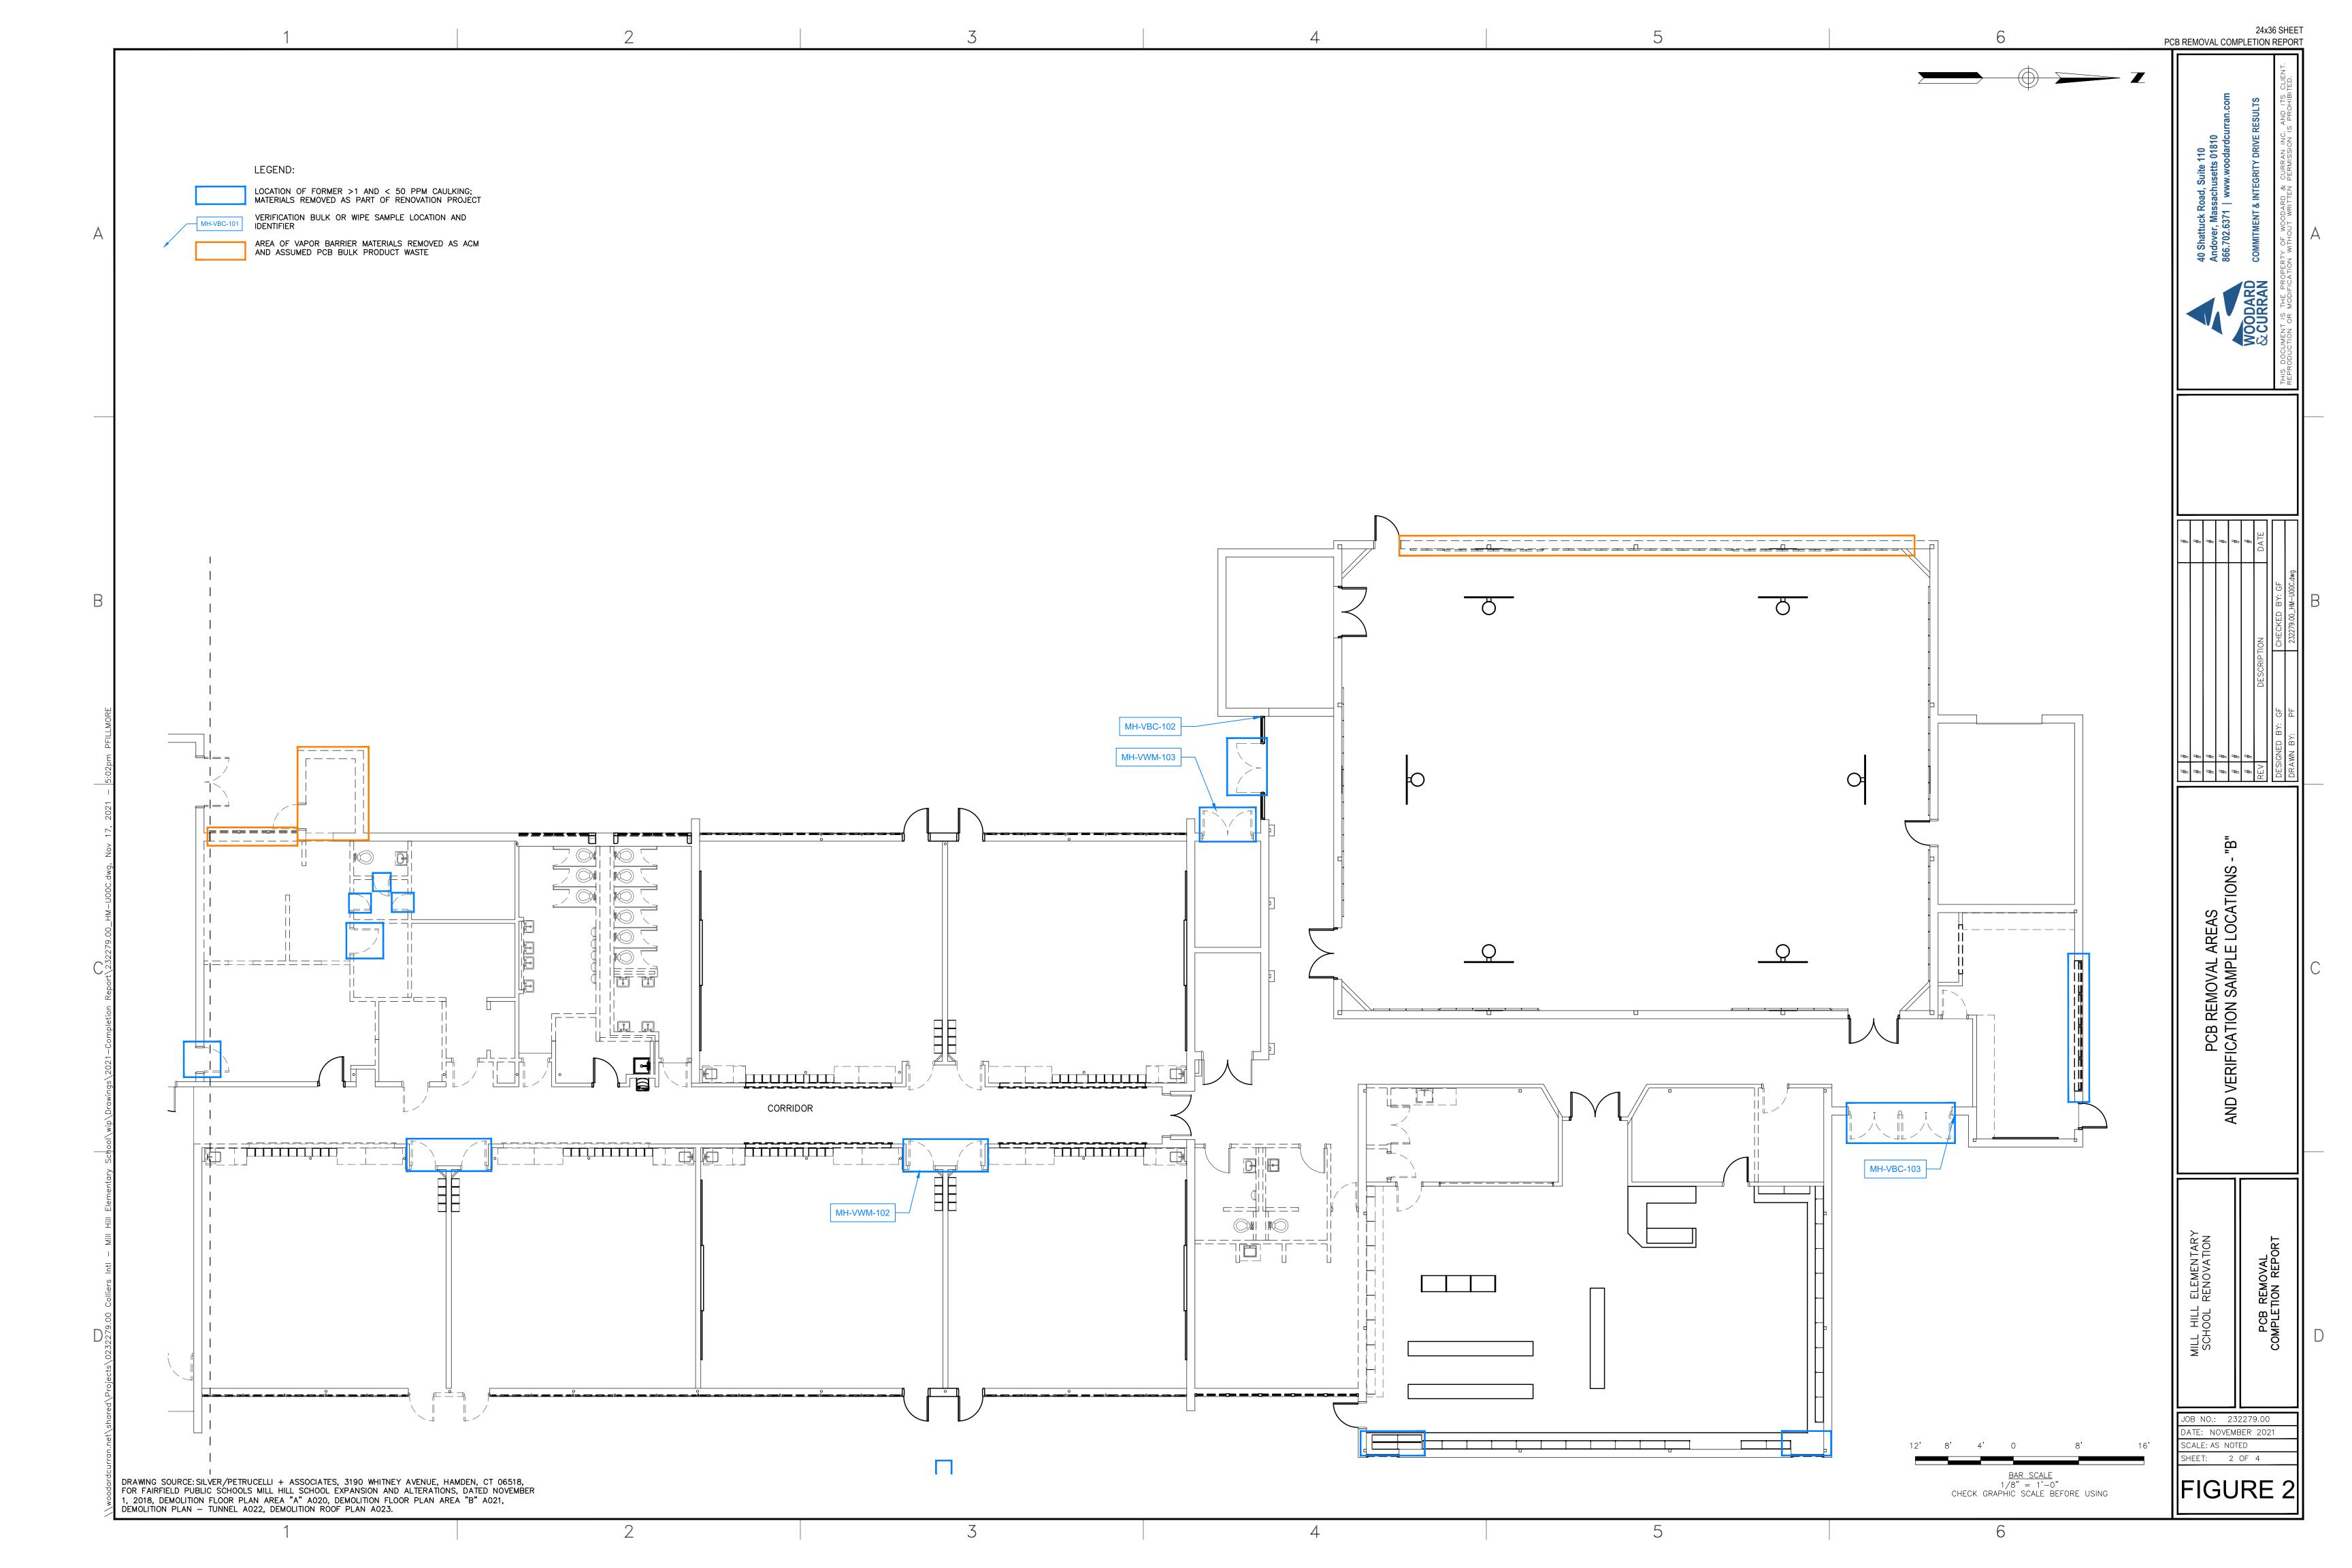

< 50 parts per million (ppm) PCB Containing Building Materials – Materials identified as containing < 50 ppm PCBs included the following: building perimeter windows and doors associated with the 1955 and 1978 construction areas, and interior partition doors and windows within the 1955 portions of the building. The removal activities have been summarized in the PCB Remediation Completion Report for > 1 and < 50 ppm Containing Building Materials which was submitted to the CTDEEP on December 17, 2021, and is included as Attachment B.</p>

Assumed PCB Bulk Product Waste – Where disturbed as part of the renovation, vapor barrier
material located on the face of CMU block walls behind the brick façade was managed for off-site
disposal as an assumed PCB Bulk Product Waste in accordance with 40 CFR 761.62 (and an
asbestos waste as indicated above).