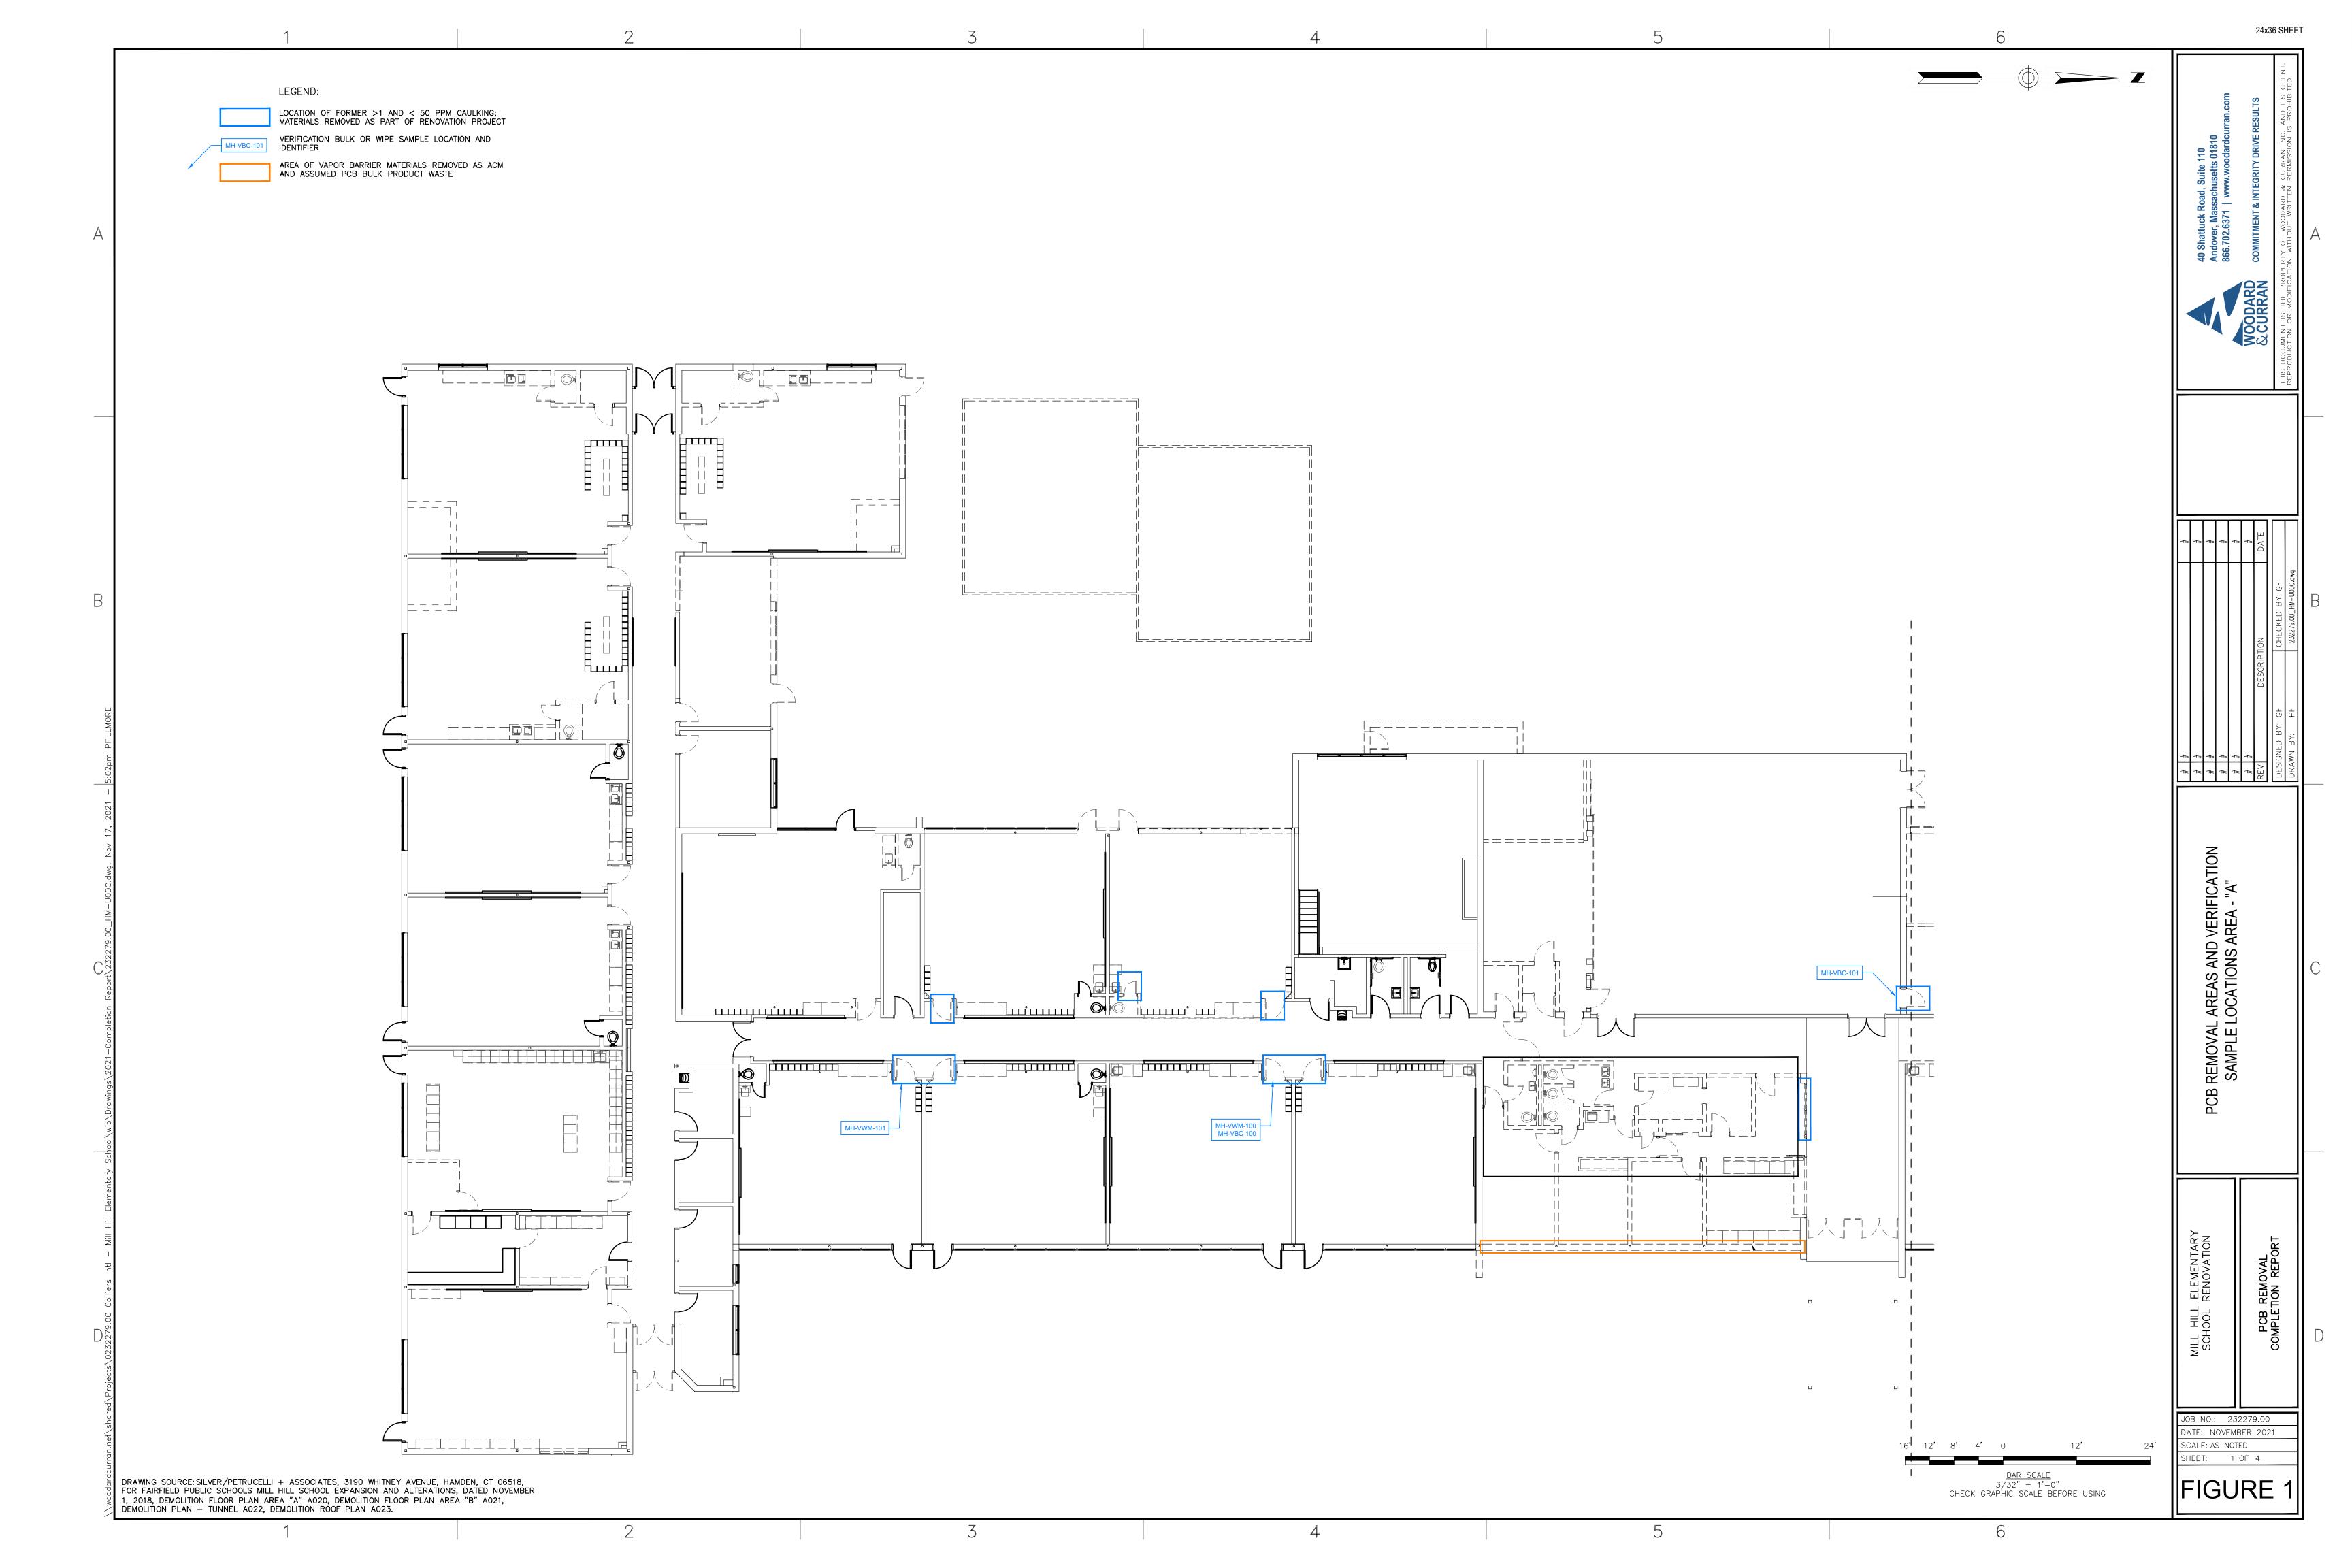

< 50 parts per million (ppm) PCB Containing Building Materials – Materials identified as containing < 50 ppm PCBs included the following: building perimeter windows and doors associated with the 1955 and 1978 construction areas, and interior partition doors and windows within the 1955 portions of the building. The removal activities have been summarized in the PCB Remediation Completion Report for > 1 and < 50 ppm Containing Building Materials which was submitted to the CTDEEP on December 17, 2021, and is included as Attachment B.</p>

Assumed PCB Bulk Product Waste – Where disturbed as part of the renovation, vapor barrier
material located on the face of CMU block walls behind the brick façade was managed for off-site
disposal as an assumed PCB Bulk Product Waste in accordance with 40 CFR 761.62 (and an
asbestos waste as indicated above).