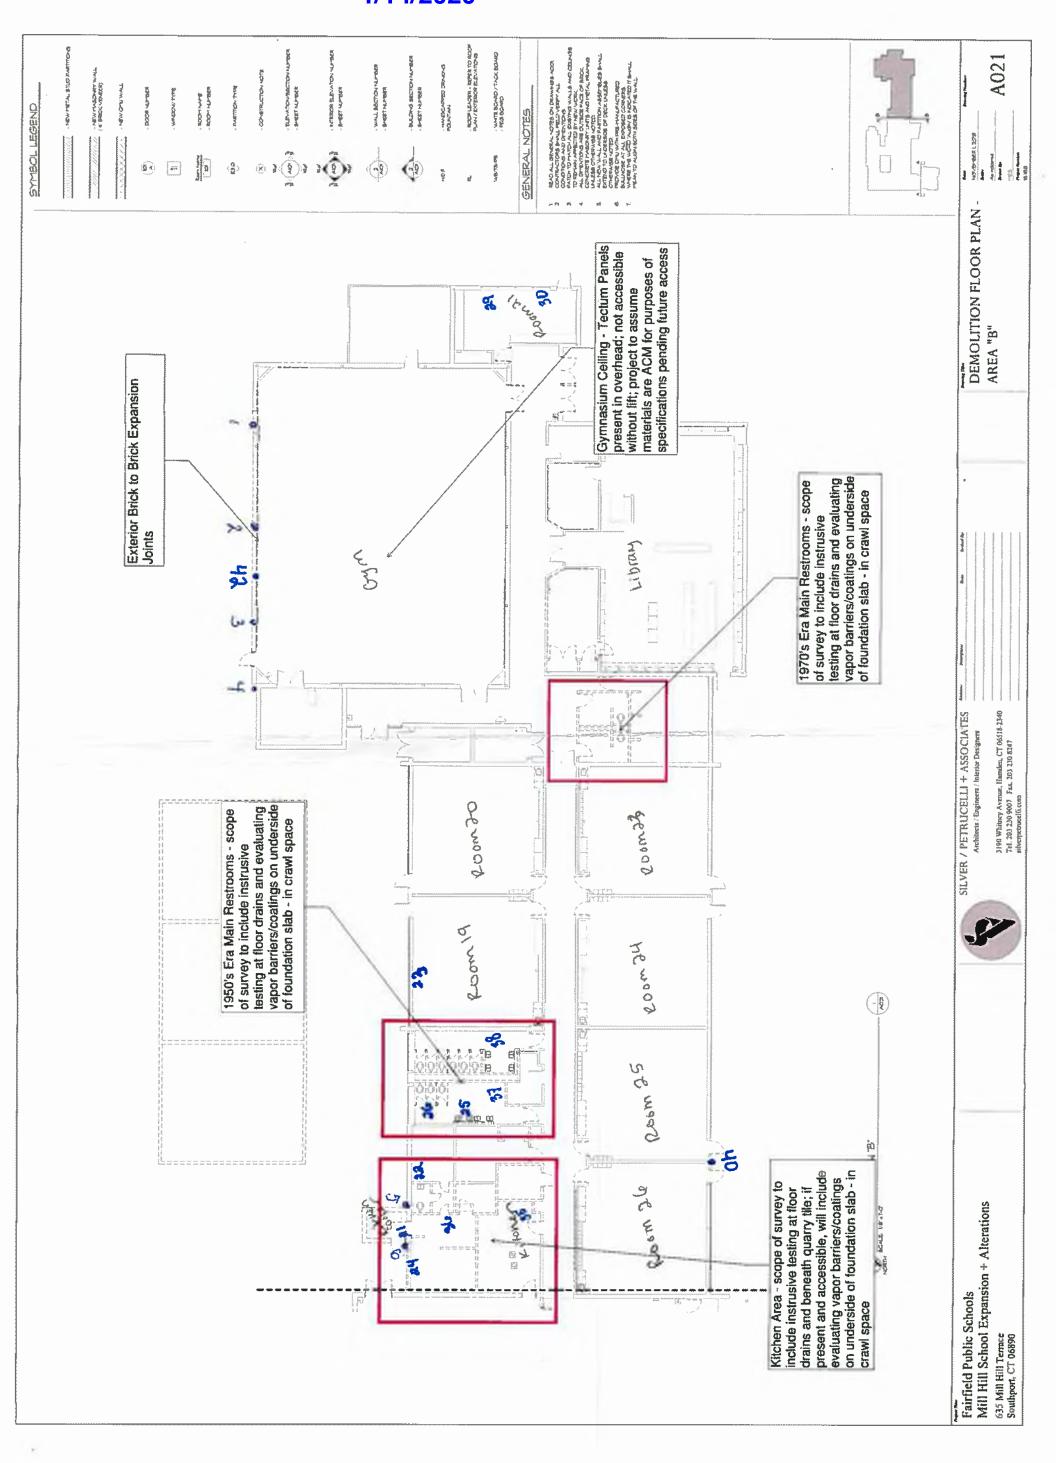

Re: Application for Approval of Alternative Work Practice at Mill Hill Elementary School, 635 Mill Hill Terrace, Fairfield, CT (demolition of 7 wall structures (**see attached drawings**) for future building connection points - exterior)

Except as noted in this letter, all other work practices specified in the *Standards for Asbestos Abatement* regulation are mandatory. This approval is specific for the removal of asbestos-containing waterproofing felt and associated mastic located behind the exterior brick façade (7 locations denoted in the attached drawings) during a selected wall demolition of the referenced facility.

<u>Exterior</u> - Selected removal of brick exterior wall with asbestos containing waterproofing felt at new openings in exterior wall.

<u>Classroom 26</u> – Removal of approximately 42 square feet of vinyl floor tile and mastic, 5 linear feet of thermal system insulation and 37 linear feet of asbestos containing material window caulking under negative pressure full containment.

<u>Room 3 Bathroom</u> - Removal of approximately 4 linear feet of asbestos containing material air cell pipe insulation under negative pressure full containment.

<u>Gymnasium West Wall Exterior</u> - Removal of approximately 2,960 square feet of asbestos containing material waterproofing paper in exterior wall.