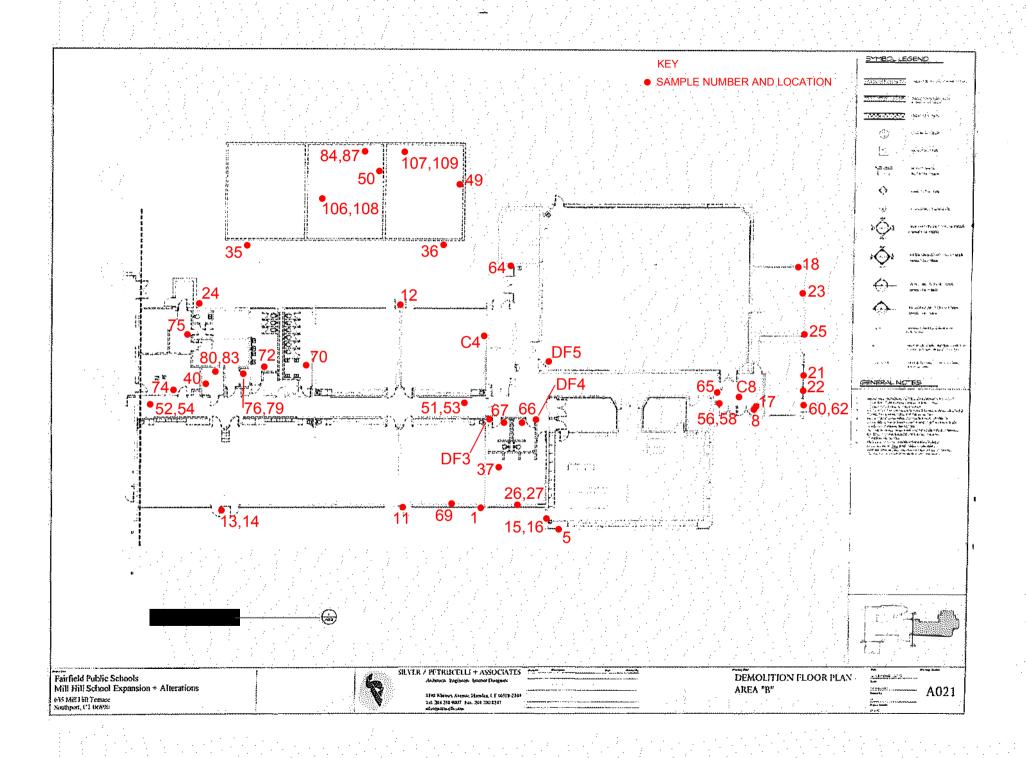

### Compiled Abatement Monitoring Report for Mill Hill Elementary School 635 Mill Hill Terrace Fairfield, CT

Prepared for Woodard & Curran Inc. 40 Shattuck Rd. Andover, MA 01810

2020 - 2021

470 Murdock Ave., Meriden, CT 06450 Telephone (203) 238-4846• Facsimile (203) 238-4243

### **SECTION**

- I. PROJECT NARRATIVE
- II. DAILY LOGS
- III. SIGN-IN SHEETS
- IV. AIR MONITORING RESULTS
- V. CERTIFICATION OF VISUAL INSPECTION
- VI. APPENDIX A AWP APPROVAL
- VII. APPENDIX B BESTECH NOTIFICATION
- VIII. APPENDIX C FAIRFIELD PUBLIC SCHOOL NOTIFICATION LETTERS
- IX. FLOOR PLAN REFERENCE

<u>Boiler Room Crawlspace Tunnels</u> - Removal of approximately 450 linear feet of asbestos containing material air cell pipe insulation under negative pressure full containment. (

<u>Room 1 Bathroom</u> - Removal of approximately 2 linear feet of asbestos containing material air cell pipe insulation under negative pressure full containment.

<u>Room 4 Bathroom</u> - Removal of approximately 4 linear feet of asbestos containing material air cell pipe insulation under negative pressure full containment.

<u>Book Room</u> - Removal of approximately 90 square feet of 9"x9" vinyl floor tile under negative pressure full containment.

<u>Room 3 Bathroom</u> - Removal of approximately 4 linear feet of asbestos containing material air cell pipe insulation under negative pressure full containment.

<u>Gymnasium West Wall Exterior</u> - Removal of approximately 2,960 square feet of asbestos containing material waterproofing paper in exterior wall.

<u>Room 16 Bathroom</u> - Removal of approximately 3 linear feet of asbestos containing material air cell pipe insulation under negative pressure full containment.

<u>Room 15 Bathroom</u> - Removal of approximately 3 linear feet of asbestos containing material air cell pipe insulation under negative pressure full containment.

<u>Room 4</u> - Removal of approximately 11 square feet of 9"x9" vinyl floor tile under negative pressure full containment.

Room 3 - Removal of approximately 11 square feet of 9"x9" vinyl floor tile under negative pressure full containment.

<u>Room 16</u> - Removal of approximately 11 square feet of 9"x9" vinyl floor tile under negative pressure full containment.

<u>Room 15</u> - Removal of approximately 11 square feet of 9"x9" vinyl floor tile under negative pressure full containment.

<u>Principal's Office Exterior Wall</u> - Removal of approximately 300 square feet of asbestos containing material felt paper and mastic in exterior wall.

<u>Auditorium Exterior Wall</u> - Removal of approximately 100 square feet of asbestos containing material felt paper and mastic on brick in exterior wall.

<u>Room 1 and 2</u> - Removal of approximately 24 square feet of 9"x9" vinyl floor tile under negative pressure full containment.

<u>Column 1 Near Back Door Entrance</u> - Removal of approximately 39 square feet of mastic under negative pressure full containment.