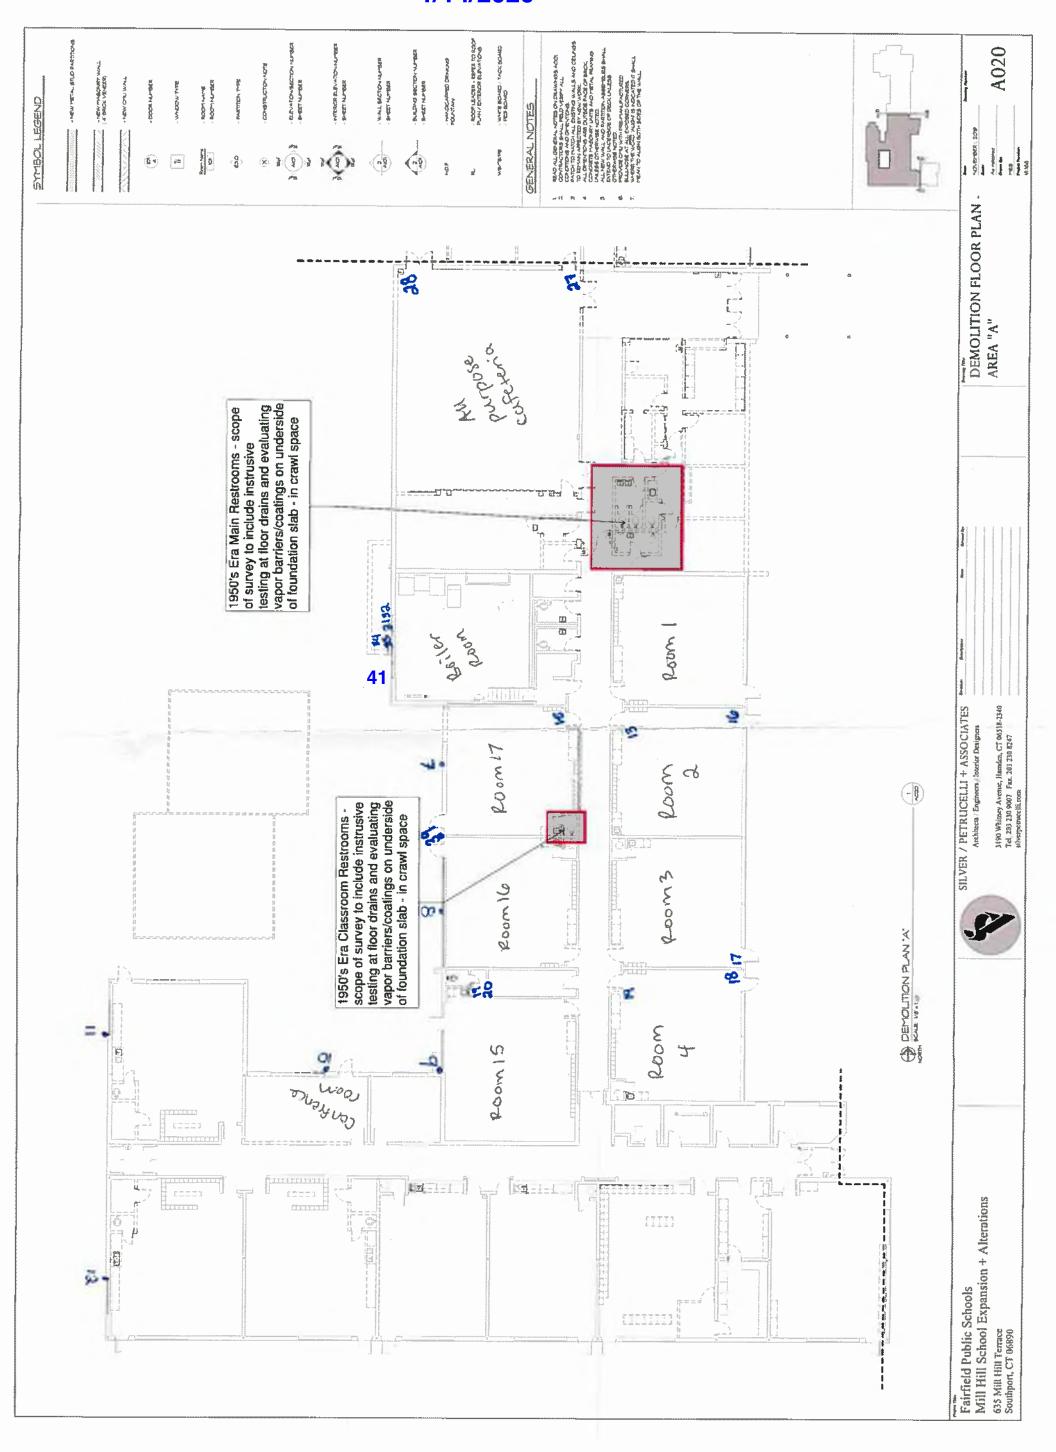

Re: Application for Approval of Alternative Work Practice at Mill Hill Elementary School, 635 Mill Hill Terrace, Fairfield, CT (demolition of 7 wall structures (**see attached drawings**) for future building connection points - exterior)

Except as noted in this letter, all other work practices specified in the *Standards for Asbestos Abatement* regulation are mandatory. This approval is specific for the removal of asbestos-containing waterproofing felt and associated mastic located behind the exterior brick façade (7 locations denoted in the attached drawings) during a selected wall demolition of the referenced facility.

### Scope of Work Summary for 2020

<u>Room 17 Bathroom</u> - Removal of approximately 10 linear feet of elbow pipe fitting insulation under negative pressure full containment.

<u>Room 17</u>- Removal of approximately 68 linear feet of window caulking under negative pressure full containment.