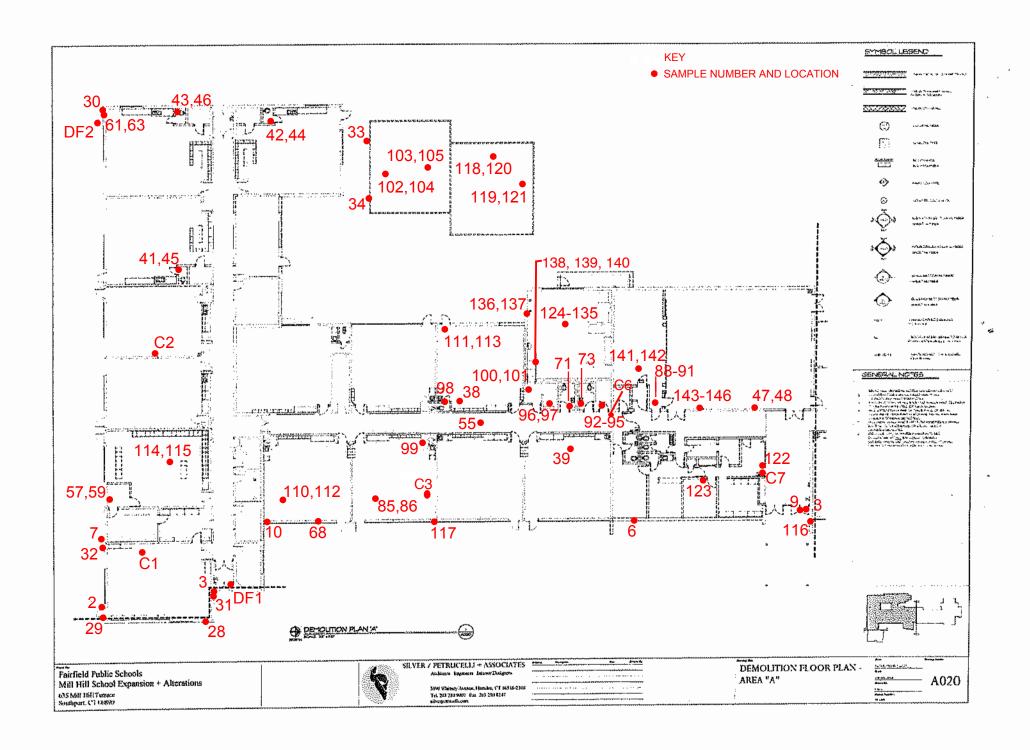

### Compiled Abatement Monitoring Report for Mill Hill Elementary School 635 Mill Hill Terrace Fairfield, CT

Prepared for Woodard & Curran Inc. 40 Shattuck Rd. Andover, MA 01810

2020 - 2021

470 Murdock Ave., Meriden, CT 06450 Telephone (203) 238-4846• Facsimile (203) 238-4243

### **SECTION**

- I. PROJECT NARRATIVE
- II. DAILY LOGS
- III. SIGN-IN SHEETS
- IV. AIR MONITORING RESULTS
- V. CERTIFICATION OF VISUAL INSPECTION
- VI. APPENDIX A AWP APPROVAL
- VII. APPENDIX B BESTECH NOTIFICATION
- VIII. APPENDIX C FAIRFIELD PUBLIC SCHOOL NOTIFICATION LETTERS
- IX. FLOOR PLAN REFERENCE

### Scope of Work Summary for 2020

<u>Room 17 Bathroom</u> - Removal of approximately 10 linear feet of elbow pipe fitting insulation under negative pressure full containment.

<u>Room 17</u>- Removal of approximately 68 linear feet of window caulking under negative pressure full containment.

Room 17- Removal of approximately 32 square feet of 9" x 9" vinyl floor tile under negative pressure full containment.

<u>Area B- Exterior Excavation</u> - Removal of approximately 144 linear feet of transite sewer line using exterior work methods.

<u>Exterior</u> - Selected removal of brick exterior wall with asbestos containing waterproofing felt at new openings in exterior wall.

<u>Classroom 26</u> – Removal of approximately 42 square feet of vinyl floor tile and mastic, 5 linear feet of thermal system insulation and 37 linear feet of asbestos containing material window caulking under negative pressure full containment.

<u>Classroom 24</u> – Removal of approximately 42 square feet of vinyl floor tile and mastic, and 37 linear feet of window caulking under negative pressure full containment.

<u>Classroom 21</u> – Removal of approximately 42 square feet of vinyl floor tile and mastic, 6 square feet of glue dots, 37 linear feet of window caulking and 3 linear feet of pipe under negative pressure full containment.

<u>Classroom 25</u> - Removal of approximately 1 linear feet thermal system insulation, 42 square feet of vinyl floor tile and mastic, and 24 linear feet of window caulking under negative pressure full containment.

<u>Classroom 22</u> – Removal of approximately 42 square feet of vinyl floor tile and mastic, 37 linear feet of window caulking, and 5 linear feet of thermal system insulation under negative pressure full containment.

<u>Classroom 23</u> – Removal of approximately 42 square feet of vinyl floor tile and mastic, and 37 linear feet of window caulking under negative pressure full containment.

<u>Kitchen Office, Room 51</u> – Removal of approximately 117 square feet of vinyl floor tile and mastic under negative pressure full containment.

<u>Kitchen Office, Room 59</u> - Removal of approximately 6.5 square feet of vinyl floor tile and mastic. <u>Storage room</u> – Removal of approximately 39 square feet of vinyl floor tile under negative pressure full containment.

<u>Staff room</u> – Removal of approximately 250 linear feet of asbestos containing material removal from windows under negative pressure full containment.

<u>Boiler Room to Storage room G (Pipe Tunnel)</u> – Removal of approximately 2200 linear feet of thermal system insulation under negative pressure full containment.

<u>Gymnasian South Wall by Emergency Exit</u> – Remove of approximately 72 square feet of moisture barrier and black felt paper under negative pressure full containment.

<u>All Purpose room</u> – Removal of approximately 29 linear feet of thermal system insulation under negative pressure full containment.

• Interior wall – Removal of approximately 25 square feet of transite and 24 linear feet of thermal system insulation.

- Exterior wall Removal of approximately 40 linear feet of thermal system insulation and 30 square feet of transite.
- Wall above stage near ceiling Removal of approximately 150 square feet of transite panels.

<u>All Purpose room by stage</u> – Removal of approximately 6 linear feet of thermal system insulation under negative pressure full containment.

<u>Classroom 13</u> – Removal of approximately 24 linear feet of window caulking under negative pressure full containment.

<u>Classroom 19</u> – Removal of approximately 24 linear feet of window caulking under negative pressure full containment.

<u>Classroom 7</u> – Removal of approximately 24 linear feet of window caulking under negative pressure full containment.

<u>Classroom 17</u> - Removal of approximately 24 linear feet of window caulking under negative pressure full containment.

<u>Classroom 18</u> – Removal of approximately 24 linear feet of window caulking and 100 square feet of floor tile and mastic.

<u>Classroom 15 and 16</u> – Removal of approximately 24 linear feet of window caulking under negative pressure full containment.

<u>Classroom 20</u> – Removal of approximately 24 linear feet of window caulking under negative pressure full containment.

Boys and Girls Bathroom by Storage RF – Removal of approximately 126 linear feet of pipe insulation under negative pressure full containment.

<u>Exterior Wall outside Boiler Room</u> - Removal of approximately 7 square feet of asbestos containing material waterproofing paper in exterior wall under negative pressure full containment.

<u>Bricks Above Drop Ceiling inside Room 15 and Hallway outside Room 15</u> - Removal of approximately 1 square foot of asbestos containing material moisture barrier under negative pressure full containment.

<u>Pipe Tunnel Leading from Boiler Room</u> - Removal of approximately 12 linear feet of Thermal System Insulation on pipe run under negative pressure full containment.

<u>Principal's Office</u> - Removal of approximately 1,500 square feet of 9"x9" vinyl floor tile under negative pressure full containment.