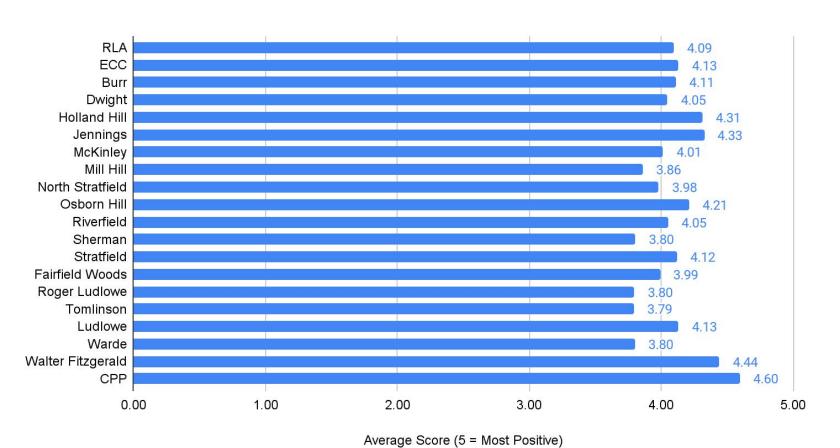

### Appendix to Fairfield Public Schools Climate Survey Overview

2020-2021

School-Level Results by Domain and Comparison with 2016-17

### Parent/Guardian

### Parent Responses Domain 1: Institutional Environment Responses by School



### Parent Average Domain 1: Institutional Environment Average Score by School



## Parent Comparison Domain 1: Institutional Environment Comparison to 2016-2017



### Parent Responses Domain 2: Teaching and Learning Responses by School



### Parent Responses Domain 2: Teaching and Learning Average Score by School



### Parent Responses Domain 2: Teaching and Learning Comparison to 2016-2017



### Parent Responses Domain 3: Safety Responses by School



### Parent Responses Domain 3: Safety Average Score by School



### Parent Responses Domain 3: Safety Comparison to 2016-2017



### Parent Responses Domain 4: Interpersonal Relationships Responses by School



### Parent Responses Domain 4: Interpersonal Relationships Average Score by School



### Parent Responses Domain 4: Interpersonal Relationships Comparison to 2016-2017



### Parent Responses Domain 5: Co