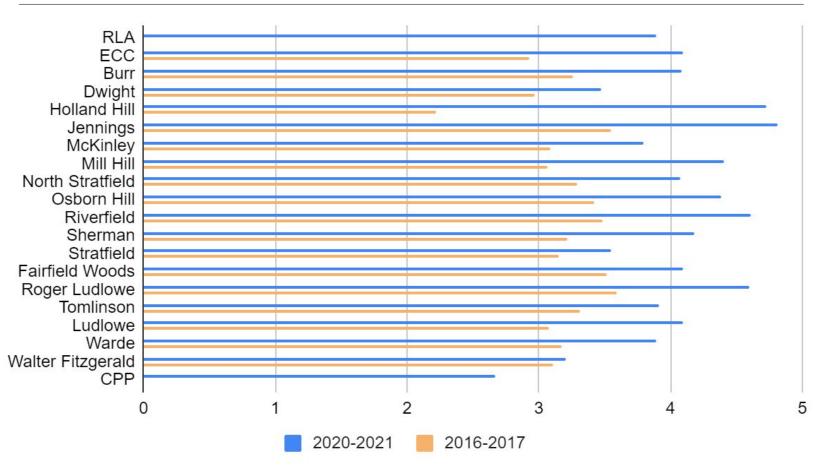

## Parent Comparison Domain 1: Institutional Environment Comparison to 2016-2017