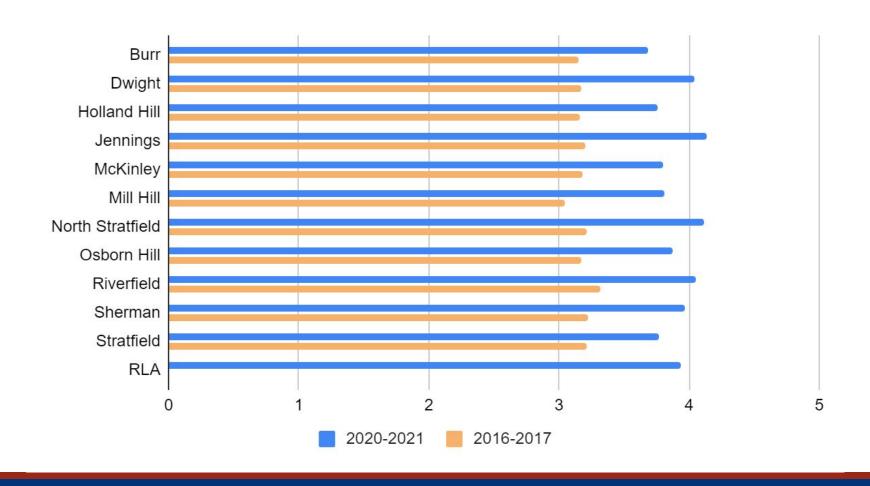

### Parent Average Domain 1: Institutional Environment Average Score by School

## Parent Comparison Domain 1: Institutional Environment Comparison to 2016-2017