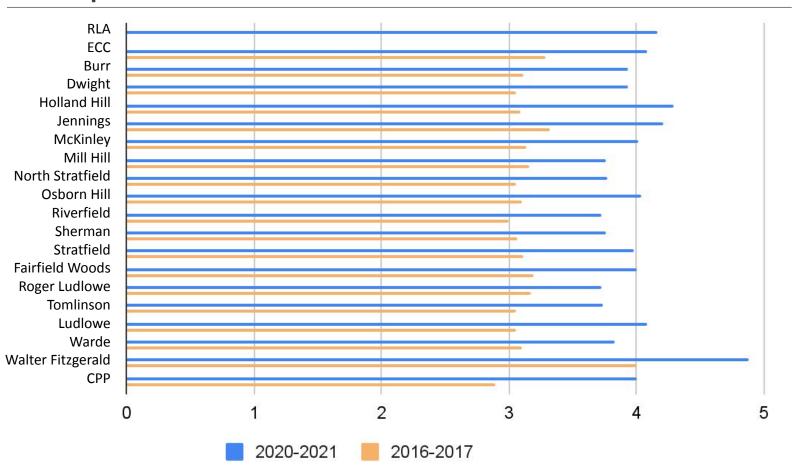

## Parent Comparison Domain 1: Institutional Environment Comparison to 2016-2017