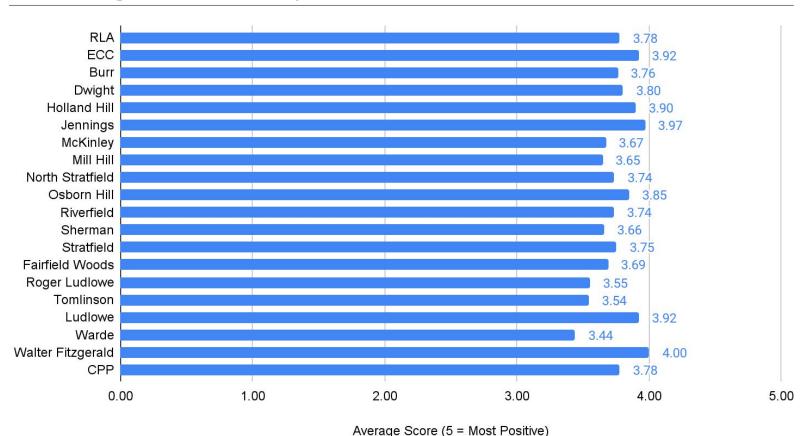

### Appendix to Fairfield Public Schools Climate Survey Overview

2020-2021

School-Level Results by Domain and Comparison with 2016-17

### Parent/Guardian

### Parent Responses Domain 1: Institutional Environment Responses by School



### Parent Average Domain 1: Institutional Environment Average Score by School



## Parent Comparison Domain 1: Institutional Environment Comparison to 2016-2017



### Parent Responses Domain 2: Teaching and Learning Responses by School



### Parent Responses Domain 2: Teaching and Learning Average Score by School



### Parent Responses Domain 2: Teaching and Learning Comparison to 2016-2017



### Parent Responses Domain 3: Safety Responses by School



### Parent Responses Domain 3: Safety Average Score by School



### Parent Responses Domain 3: Safety Comparison to 2016-2017



### Parent Responses Domain 4: Interpersonal Relationships Responses by School



### Parent Responses Domain 4: Interpersonal Relationships Average Score by School



### Parent Responses Domain 4: Interpersonal Relationships Comparison to 2016-2017



### Parent Responses Domain 5: Communication Responses by School



### Parent Responses Domain 5: Communication Average Score by School



### Parent Responses Domain 5: Communication Comparison to 2016-2017



### **Instructional Staff**

### Staff Responses Domain 1: Institutional Environment Responses by School



### Staff Responses Domain 1: Institutional Environment Average Score by School



# Staff Responses Domain 1: Institutional Environment Comparison to 2016-201