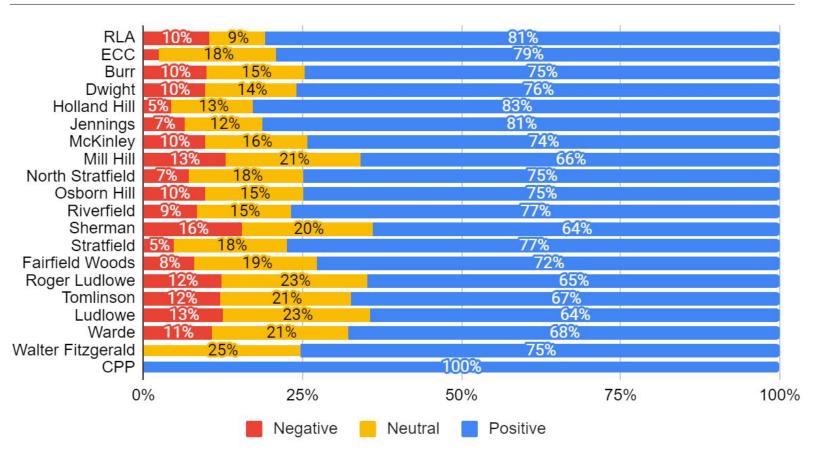

### Appendix to Fairfield Public Schools Climate Survey Overview

2020-2021

School-Level Results by Domain and Comparison with 2016-17

### Parent/Guardian

### Parent Responses Domain 1: Institutional Environment Responses by School



### Parent Average Domain 1: Institutional Environment Average Score by School



## Parent Comparison Domain 1: Institutional Environment Comparison to 2016-2017



### Parent Responses Domain 2: Teaching and Learning Responses by School



### Parent Responses Domain 2: Teaching and Learning Average Score by School



### Parent Responses Domain 2: Teaching and Learning Comparison to 2016-2017



### Parent Responses Domain 3: Safety Responses by School



### Parent Responses Domain 3: Safety Average Score by School



### Parent Responses Domain 3: Safety Comparison to 2016-2017



### Parent Responses Domain 4: Interpersonal Relationships Responses by School



### Parent Responses Domain 4: Interpersonal Relationships Average Score by School



### Parent Responses Domain 4: Interpersonal Relationships Comparison to 2016-2017



### Parent Responses Domain 5: Communication Responses by School



### Parent Responses Domain 5: Communication Average Score by School



### Parent Responses Domain 5: Communication Comparis