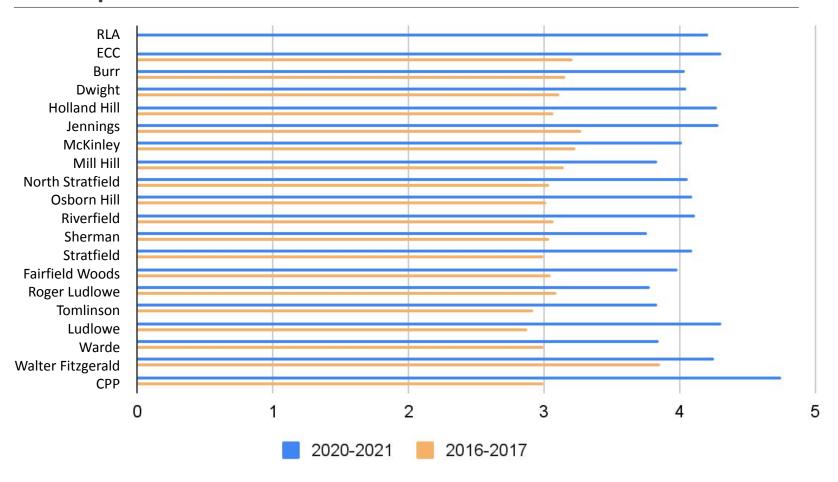

## Parent Comparison Domain 1: Institutional Environment Comparison to 2016-2017