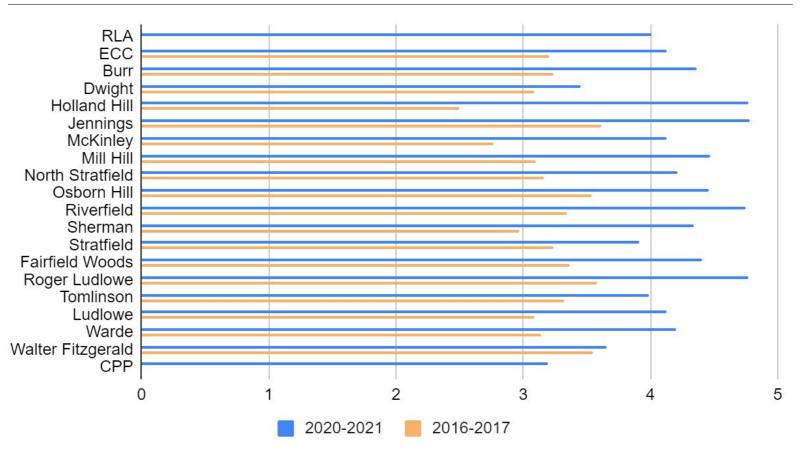

### Parent Responses Domain 1: Institutional Environment Responses by School

### Parent Average Domain 1: Institutional Environment Average Score by School

## Parent Comparison Domain 1: Institutional Environment Comparison to 2016-2017