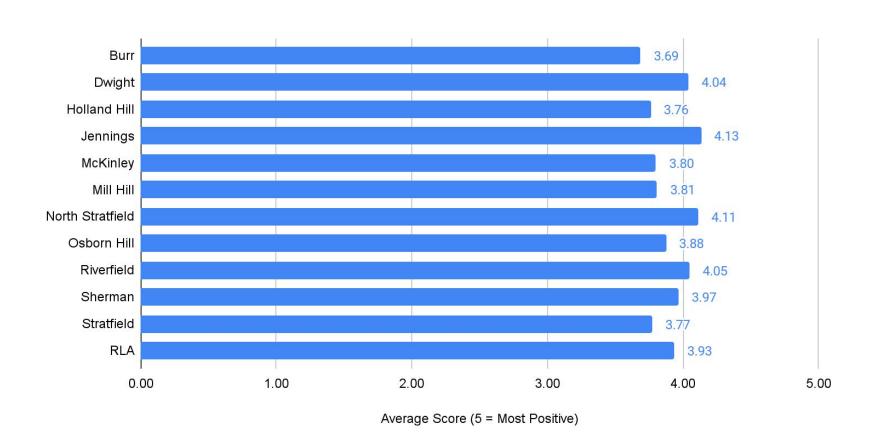

in 5: Communication Average Score by School



#### 6-12 Responses Domain 5: Communication Comparison to 2016-2017



### Elementary Students 3 - 5

## Elementary Students 3-5 Domain 1: Institutional Environment Responses by School



# Elementary Students 3-5 Domain 1: Institutional Environment Average Score by School



# Elementary Students 3-5 Domain 1: Institutional Environment Responses by School



# Elementary Students 3-5 Domain 2: Teaching and Learning Responses by School



# Elementary Students 3-5 Domain 2: Teaching and Learning Average Score by School



### Elementary Students 3-5 Domain 2: Teaching and Learning Comparison to 2016-2017



### Elementary Students 3-5 Domain 3: Safety Responses by School



### Elementary Students 3-5 Domain 3: Safety Average Score by School



#### Elementary Students 3-5 Domain 3: Safety Comparison to 2016-2017



### Elementary Students 3-5 Domain 4: Interpersonal Relationships Responses by School



### Elementary Students 3-5 Domain 4: Interpersonal Relationships Average Score by School



#### Elementary Students 3-5 Domain 3: Safety Comparison to 2016-2017