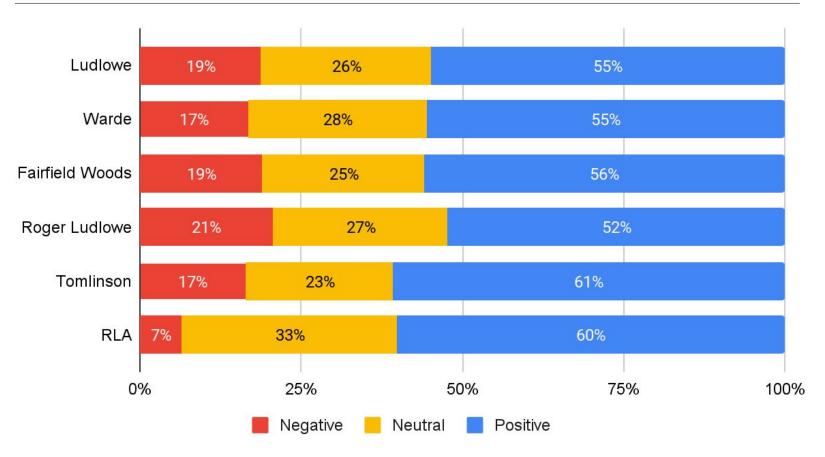

ponses Domain 6: Leadership Comparison to 2016-2017



### Secondary Students 6 - 12

### 6-12 Responses Domain 1: Institutional Environment Responses by School



### Staff Responses Domain 1: Institutional Environment Average Score by School



# Staff Responses Domain 1: Institutional Environment Comparison to 2017-2016



6-12 Responses Domain 2: Teaching and Learning Responses by School



## 6-12 Responses Domain 2: Teaching and Learning Average Score by School



6-12 Responses Domain 2: Teaching and Learning Comparison to 2016-2017



6-12 Responses Domain 3: Safety Responses by School



### 6-12 Responses Domain 3: Safety Average Score by School



6-12 Responses Domain 3: Safety Comparison to 2016-2017



6-12 Responses Domain 4: Interpersonal Relationships Responses by School



### 6-12 Responses Domain 4: Interpersonal Relationships Average Score by School



### 6-12 Responses Domain 4: Interpersonal Relationships Comparison to 2016-2017



### 6-12 Responses Domain 5: Communication Responses by School



#### 6-12 Responses Domain 5: Communication Average Score by School



#### 6-12 Responses Domain 5: Communication Comparison to 2016-2017



### Elementary Students 3 - 5

## Elementary Students 3-5 Domain 1: Institutional Environment Responses by School



# Elementary Students 3-5 Domain 1: Institutional Environment Average Score by School



# Elementary Students 3-5 Domain 1: Institutional Environment Responses by School



# Elementary Students 3-5 Domain 2: Teaching and Learning Responses by School



# Elementary Students 3-5 Domain 2: Teaching and L