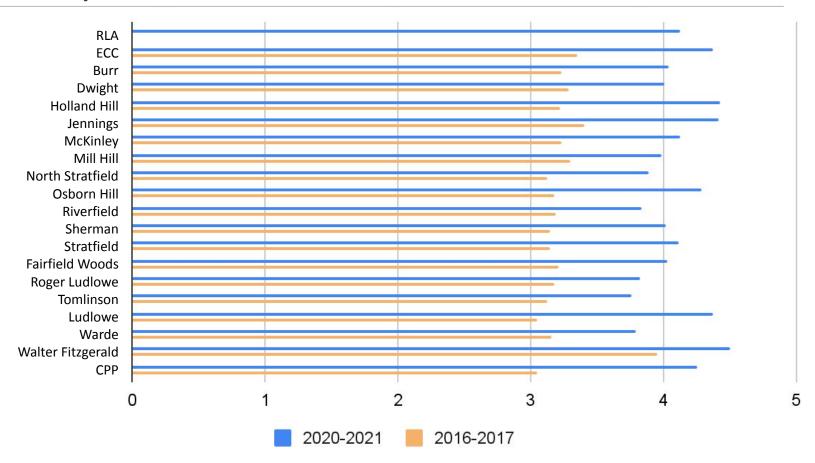

vironment Average Score by School



## Parent Comparison Domain 1: Institutional Environment Comparison to 2016-2017



### Parent Responses Domain 2: Teaching and Learning Responses by School



### Parent Responses Domain 2: Teaching and Learning Average Score by School



### Parent Responses Domain 2: Teaching and Learning Comparison to 2016-2017



### Parent Responses Domain 3: Safety Responses by School



### Parent Responses Domain 3: Safety Average Score by School



### Parent Responses Domain 3: Safety Comparison to 2016-2017



### Parent Responses Domain 4: Interpersonal Relationships Responses by School



### Parent Responses Domain 4: Interpersonal Relationships Average Score by School



### Parent Responses Domain 4: Interpersonal Relationships Comparison to 2016-2017



### Parent Responses Domain 5: Communication Responses by School



### Parent Responses Domain 5: Communication Average Score by School



### Parent Responses Domain 5: Communication Comparison to 2016-2017



### **Instructional Staff**

### Staff Responses Domain 1: Institutional Environment Responses by School



### Staff Responses Domain 1: Institutional Environment Average Score by School



# Staff Responses Domain 1: Institutional Environment Comparison to 2016-2017



### Staff Responses Domain 2: Teaching and Learning Responses by School



### Staff Responses Domain 2: Teaching and Learning Average Score by School



# Staff Responses Domain 2: Teaching and Learning Comparison to 2016-2017



### Staff Responses Domain 3: Safety Responses by School



### Staff Responses Dom