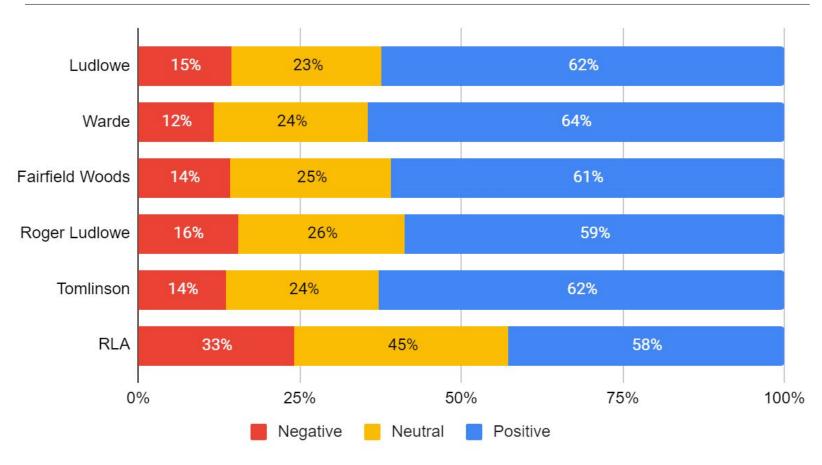

: Interpersonal Relationships Average Score by School



Average Score (5 = Most Positive)

### Staff Responses Domain 4: Interpersonal Relationships Comparison to 2016-2017



### Staff Responses Domain 5: Communication Responses by School



### Staff Responses Domain 5: Communication Average Score by School

Staff Average Domain 5: Communication



Average Score (5 = Most Positive)

### Staff Responses Domain 5: Communication Comparison to 2016-2017



### Staff Responses Domain 6: Leadership Responses by School

#### Staff Domain 6: Leadership



### Staff Responses Domain 6: Leadership Average Score by School



### Staff Responses Domain 6: Leadership Comparison to 2016-2017



### Secondary Students 6 - 12

### 6-12 Responses Domain 1: Institutional Environment Responses by School



### Staff Responses Domain 1: Institutional Environment Average Score by School



# Staff Responses Domain 1: Institutional Environment Comparison to 2017-2016



6-12 Responses Domain 2: Teaching and Learning Responses by School



## 6-12 Responses Domain 2: Teaching and Learning Average Score by School



6-12 Responses Domain 2: Teaching and Learning Comparison to 2016-2017



6-12 Responses Domain 3: Safety Responses by School



### 6-12 Responses Domain 3: Safety Average Score by School



6-12 Responses Domain 3: Safety Comparison to 2016-2017



6-12 Responses Domain 4: Interpersonal Relationships Responses by School



### 6-12 Responses Domain 4: Interpersonal Relationships Average Score by School



### 6-12 Responses Domain 4: Interpersonal Relationships Comparison to 2016-