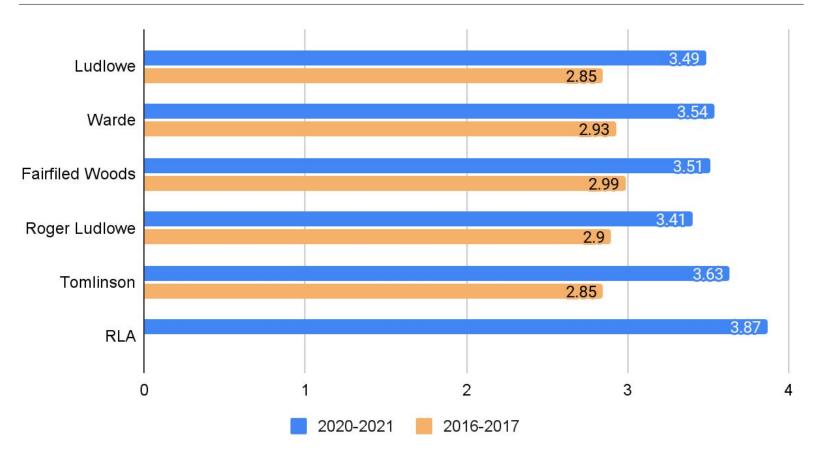

### Parent Responses Domain 2: Teaching and Learning Average Score by School

### Parent Responses Domain 2: Teaching and Learning Comparison to 2016-2017