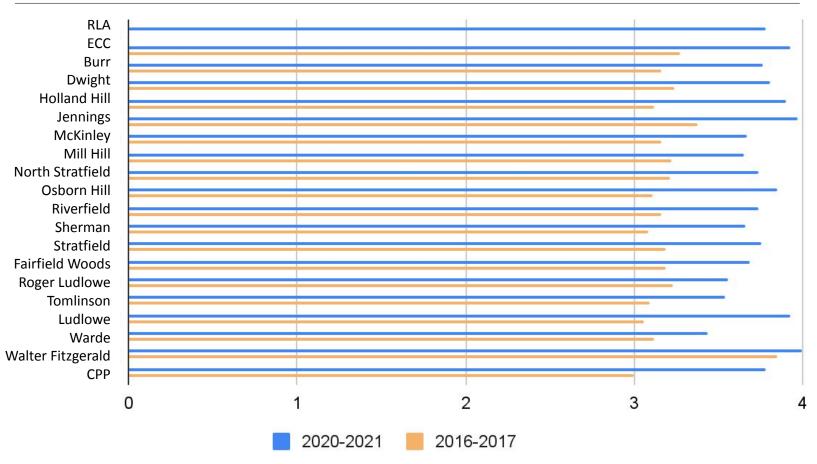

lic Schools Climate Survey Overview

2020-2021

School-Level Results by Domain and Comparison with 2016-17

### Parent/Guardian

### Parent Responses Domain 1: Institutional Environment Responses by School



### Parent Average Domain 1: Institutional Environment Average Score by School



## Parent Comparison Domain 1: Institutional Environment Comparison to 2016-2017



### Parent Responses Domain 2: Teaching and Learning Responses by School



### Parent Responses Domain 2: Teaching and Learning Average Score by School



### Parent Responses Domain 2: Teaching and Learning Comparison to 2016-2017



### Parent Responses Domain 3: Safety Responses by School



### Parent Responses Domain 3: Safety Average Score by School



### Parent Responses Domain 3: Safety Comparison to 2016-2017



### Parent Responses Domain 4: Interpersonal Relationships Responses by School



### Parent Responses Domain 4: Interpersonal Relationships Average Score by School



### Parent Responses Domain 4: Interpersonal Relationships Comparison to 2016-2017



### Parent Responses Domain 5: Communication Responses by School



### Parent Responses Domain 5: Communication Average Score by School



### Parent Responses Domain 5: Communication Comparison to 2016-2017



### **Instructional Staff**

### Staff Responses Domain 1: Institutional Environment Responses by School



### Staff Responses Domain 1: Institutional Environment Average Score by School



# Staff Responses Domain 1: Institutional Environment Comparison to 2016-2017



### Staff Responses Domain 2: Teaching and Learning Response