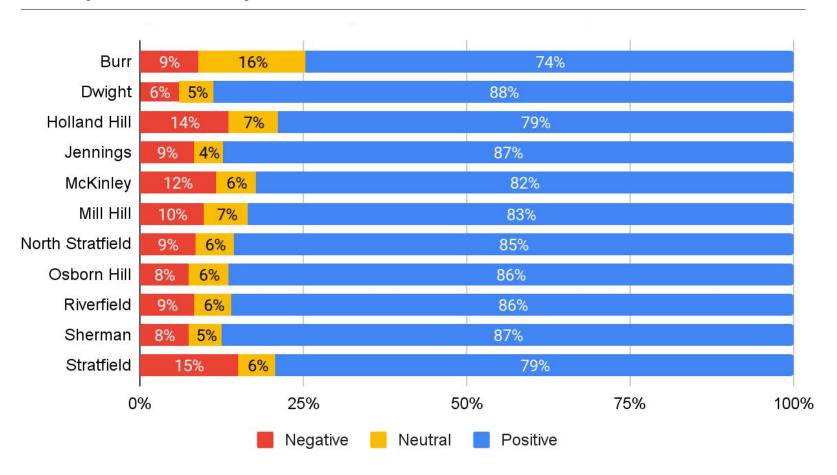

Students 3-5 Domain 1: Institutional Environment Responses by School



# Elementary Students 3-5 Domain 1: Institutional Environment Average Score by School



# Elementary Students 3-5 Domain 1: Institutional Environment Responses by School



# Elementary Students 3-5 Domain 2: Teaching and Learning Responses by School



# Elementary Students 3-5 Domain 2: Teaching and Learning Average Score by School



### Elementary Students 3-5 Domain 2: Teaching and Learning Comparison to 2016-2017



### Elementary Students 3-5 Domain 3: Safety Responses by School



### Elementary Students 3-5 Domain 3: Safety Average Score by School



#### Elementary Students 3-5 Domain 3: Safety Comparison to 2016-2017



### Elementary Students 3-5 Domain 4: Interpersonal Relationships Responses by School



### Elementary Students 3-5 Domain 4: Interpersonal Relationships Average Score by School



#### Elementary Students 3-5 Domain 3: Safety Comparison to 2016-2017