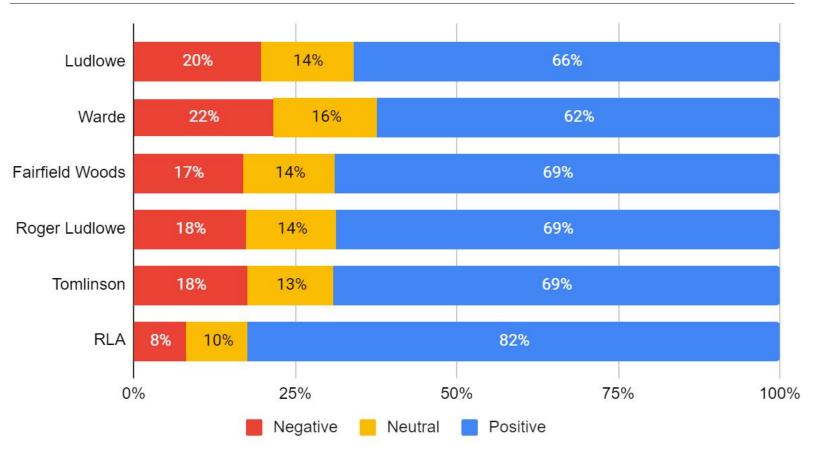

son to 2016-2017



### Staff Responses Domain 6: Leadership Responses by School

#### Staff Domain 6: Leadership



### Staff Responses Domain 6: Leadership Average Score by School



### Staff Responses Domain 6: Leadership Comparison to 2016-2017



### Secondary Students 6 - 12

### 6-12 Responses Domain 1: Institutional Environment Responses by School



### Staff Responses Domain 1: Institutional Environment Average Score by School



# Staff Responses Domain 1: Institutional Environment Comparison to 2017-2016



6-12 Responses Domain 2: Teaching and Learning Responses by School



## 6-12 Responses Domain 2: Teaching and Learning Average Score by School



6-12 Responses Domain 2: Teaching and Learning Comparison to 2016-2017



6-12 Responses Domain 3: Safety Responses by School



### 6-12 Responses Domain 3: Safety Average Score by School



6-12 Responses Domain 3: Safety Comparison to 2016-2017



6-12 Responses Domain 4: Interpersonal Relationships Responses by School



### 6-12 Responses Domain 4: Interpersonal Relationships Average Score by School



### 6-12 Responses Domain 4: Interpersonal Relationships Comparison to 2016-2017



### 6-12 Responses Domain 5: Communication Responses by School



#### 6-12 Responses Domain 5: Communication Average Score by School



#### 6-12 Responses Domain 5: Communication Comparison to 2016-2017



### Elementary Students 3 - 5

## Elementary Students 3-5 Domain 1: Institutional Environment Responses by School



# Elementary Students 3-5 Domain 1: Institutional Environment Average Score by School



# Elementary Stude