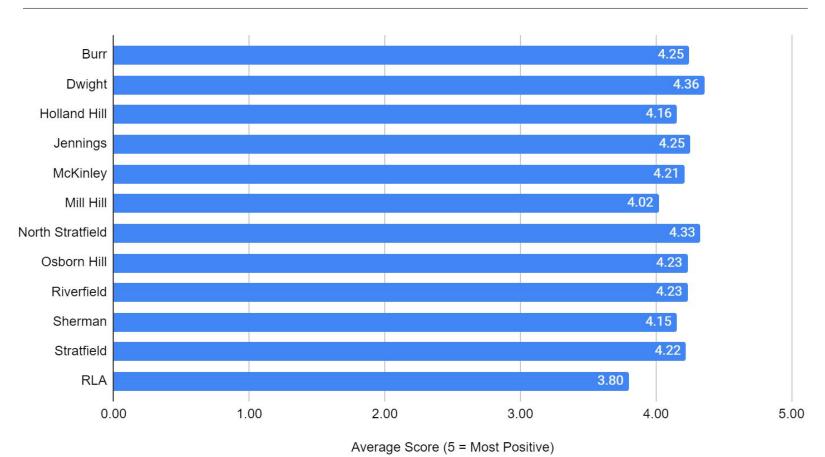

esponses by School



### 6-12 Responses Domain 3: Safety Average Score by School



6-12 Responses Domain 3: Safety Comparison to 2016-2017



6-12 Responses Domain 4: Interpersonal Relationships Responses by School



### 6-12 Responses Domain 4: Interpersonal Relationships Average Score by School



### 6-12 Responses Domain 4: Interpersonal Relationships Comparison to 2016-2017



### 6-12 Responses Domain 5: Communication Responses by School



#### 6-12 Responses Domain 5: Communication Average Score by School



#### 6-12 Responses Domain 5: Communication Comparison to 2016-2017



### Elementary Students 3 - 5

## Elementary Students 3-5 Domain 1: Institutional Environment Responses by School



# Elementary Students 3-5 Domain 1: Institutional Environment Average Score by School



# Elementary Students 3-5 Domain 1: Institutional Environment Responses by School



# Elementary Students 3-5 Domain 2: Teaching and Learning Responses by School



# Elementary Students 3-5 Domain 2: Teaching and Learning Average Score by School



### Elementary Students 3-5 Domain 2: Teaching and Learning Comparison to 2016-2017



### Elementary Students 3-5 Domain 3: Safety Responses by School



### Elementary Students 3-5 Domain 3: Safety Average Score by School



#### Elementary Students 3-5 Domain 3: Safety Comparison to 2016-2017



### Elementary Students 3-5 Domain 4: Interpersonal Relationships Responses by School



### Elementary Students 3-5 Domain 4: Interpersonal Relationships Average Score by School



#### Elementary Students 3-5 Domain 3: Safety Comparison to 2016-