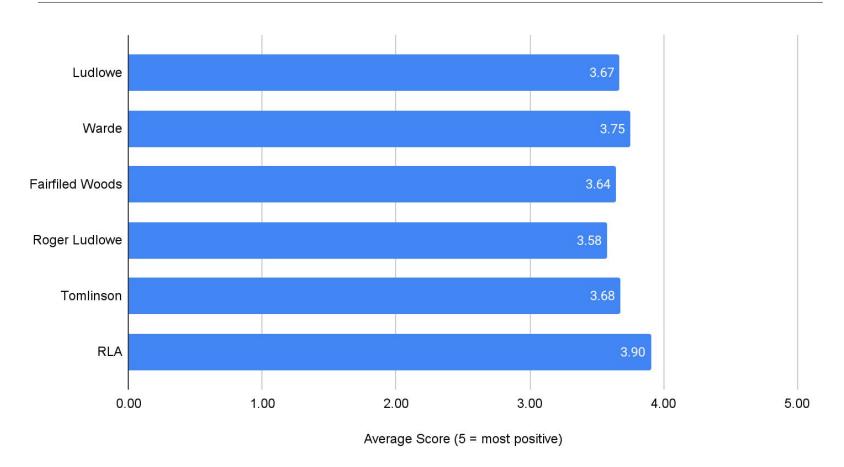

sitive)

### Staff Responses Domain 4: Interpersonal Relationships Comparison to 2016-2017



### Staff Responses Domain 5: Communication Responses by School



### Staff Responses Domain 5: Communication Average Score by School

Staff Average Domain 5: Communication



Average Score (5 = Most Positive)

### Staff Responses Domain 5: Communication Comparison to 2016-2017



### Staff Responses Domain 6: Leadership Responses by School

#### Staff Domain 6: Leadership



### Staff Responses Domain 6: Leadership Average Score by School



### Staff Responses Domain 6: Leadership Comparison to 2016-2017



### Secondary Students 6 - 12

### 6-12 Responses Domain 1: Institutional Environment Responses by School



### Staff Responses Domain 1: Institutional Environment Average Score by School



# Staff Responses Domain 1: Institutional Environment Comparison to 2017-2016



6-12 Responses Domain 2: Teaching and Learning Responses by School



## 6-12 Responses Domain 2: Teaching and Learning Average Score by School



6-12 Responses Domain 2: Teaching and Learning Comparison to 2016-2017



6-12 Responses Domain 3: Safety Responses by School



### 6-12 Responses Domain 3: Safety Average Score by School



6-12 Responses Domain 3: Safety Comparison to 2016-2017



6-12 Responses Domain 4: Interpersonal Relationships Responses by School



### 6-12 Responses Domain 4: Interpersonal Relationships Average Score by School



### 6-12 Responses Domain 4: Interpersonal Relationships Comparison to 2016-2017



### 6-12 Responses Domain 5: Communication Responses by School



#### 6-12