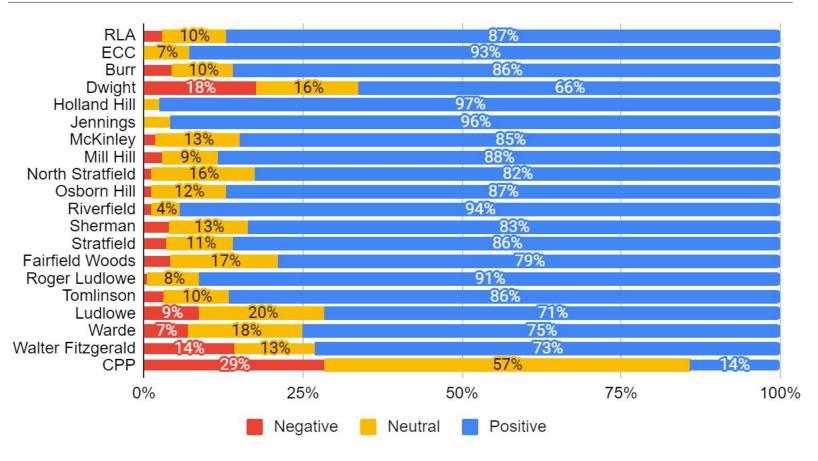

ion Comparison to 2016-2017



### **Instructional Staff**

### Staff Responses Domain 1: Institutional Environment Responses by School



### Staff Responses Domain 1: Institutional Environment Average Score by School



# Staff Responses Domain 1: Institutional Environment Comparison to 2016-2017



### Staff Responses Domain 2: Teaching and Learning Responses by School



### Staff Responses Domain 2: Teaching and Learning Average Score by School



# Staff Responses Domain 2: Teaching and Learning Comparison to 2016-2017



### Staff Responses Domain 3: Safety Responses by School



### Staff Responses Domain 3: Safety Average Score by School



## Staff Responses Domain 3: Safety Comparison to 2016-2017



### Staff Responses Domain 4: Interpersonal Relationships Responses by School



### Staff Responses Domain 4: Interpersonal Relationships Average Score by School



Average Score (5 = Most Positive)

### Staff Responses Domain 4: Interpersonal Relationships Comparison to 2016-2017



### Staff Responses Domain 5: Communication Responses by School



### Staff Responses Domain 5: Communication Average Score by School

Staff Average Domain 5: Communication



Average Score (5 = Most Positive)

### Staff Responses Domain 5: Communication Comparison to 2016-2017



### Staff Responses Domain 6: Leadership Responses by School

#### Staff Domain 6: Leadership



### Staff Responses Domain 6: Leadership Average Score by School



### Staff Responses Domain 6: Leadership Comparison to 2016-2017



### Secondary Students 6 - 12

### 6-12 Responses Domain 1: Institutional Env