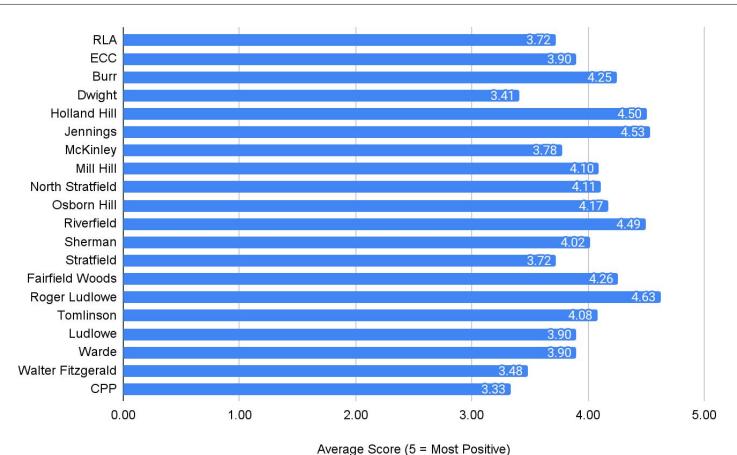

nt Responses Domain 4: Interpersonal Relationships Average Score by School



### Parent Responses Domain 4: Interpersonal Relationships Comparison to 2016-2017



### Parent Responses Domain 5: Communication Responses by School



### Parent Responses Domain 5: Communication Average Score by School



### Parent Responses Domain 5: Communication Comparison to 2016-2017



### **Instructional Staff**

### Staff Responses Domain 1: Institutional Environment Responses by School



### Staff Responses Domain 1: Institutional Environment Average Score by School



# Staff Responses Domain 1: Institutional Environment Comparison to 2016-2017



### Staff Responses Domain 2: Teaching and Learning Responses by School



### Staff Responses Domain 2: Teaching and Learning Average Score by School



# Staff Responses Domain 2: Teaching and Learning Comparison to 2016-2017



### Staff Responses Domain 3: Safety Responses by School



### Staff Responses Domain 3: Safety Average Score by School



## Staff Responses Domain 3: Safety Comparison to 2016-2017



### Staff Responses Domain 4: Interpersonal Relationships Responses by School



### Staff Responses Domain 4: Interpersonal Relationships Average Score by School



Average Score (5 = Most Positive)

### Staff Responses Domain 4: Interpersonal Relationships Comparison to 2016-2017



### Staff Responses Domain 5: Communication Responses by School



### Staff Responses Domain 5: Communication Average Score by School

Staff Average Domain 5: Communication



Average Score (5 = Most Positive)

### Staff Responses Domain 5: Commun