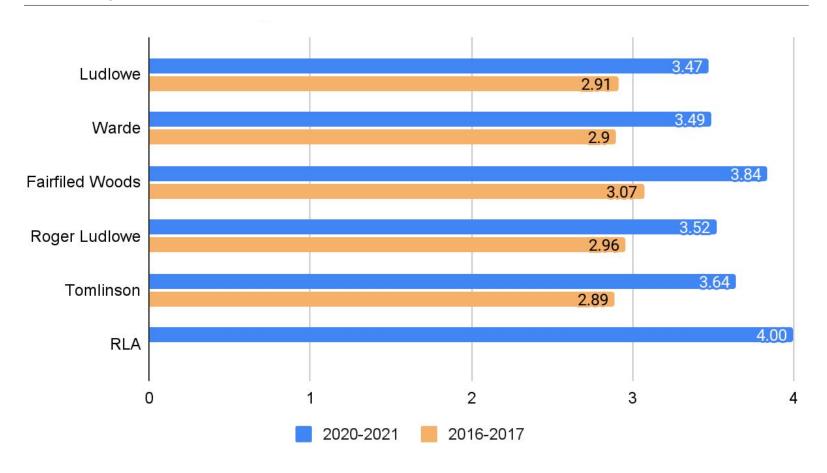

### Parent Responses Domain 5: Communication Average Score by School

### Parent Responses Domain 5: Communication Comparison to 2016-2017