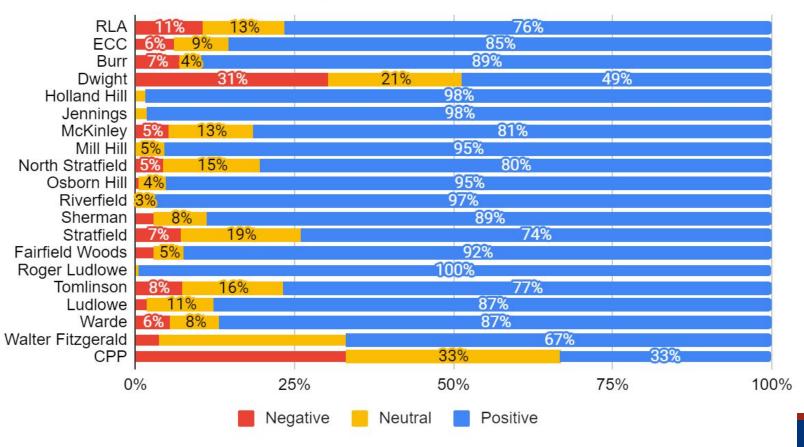

chool



### Staff Responses Domain 3: Safety Average Score by School



## Staff Responses Domain 3: Safety Comparison to 2016-2017



### Staff Responses Domain 4: Interpersonal Relationships Responses by School



### Staff Responses Domain 4: Interpersonal Relationships Average Score by School



Average Score (5 = Most Positive)

### Staff Responses Domain 4: Interpersonal Relationships Comparison to 2016-2017



### Staff Responses Domain 5: Communication Responses by School



### Staff Responses Domain 5: Communication Average Score by School

Staff Average Domain 5: Communication



Average Score (5 = Most Positive)

### Staff Responses Domain 5: Communication Comparison to 2016-2017



### Staff Responses Domain 6: Leadership Responses by School

#### Staff Domain 6: Leadership



### Staff Responses Domain 6: Leadership Average Score by School



### Staff Responses Domain 6: Leadership Comparison to 2016-2017



### Secondary Students 6 - 12

### 6-12 Responses Domain 1: Institutional Environment Responses by School



### Staff Responses Domain 1: Institutional Environment Average Score by School



# Staff Responses Domain 1: Institutional Environment Comparison to 2017-2016



6-12 Responses Domain 2: Teaching and Learning Responses by School



## 6-12 Responses Domain 2: Teaching and Learning Average Score by School



6-12 Responses Domain 2: Teaching and Learning Comparison to 2016-2017



6-12 Responses Domain 3: Safety Responses by School



### 6-12 Responses Domain 3: Safety Average Score by School



6-12 Responses Domain 3: Safety Comparison to 2016