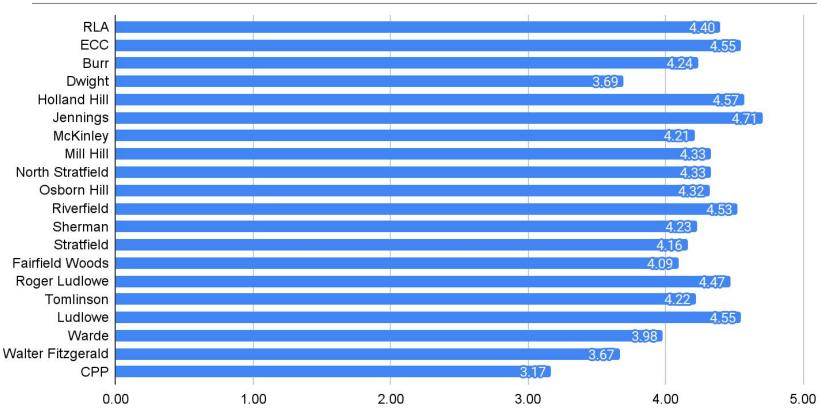

n 1: Institutional Environment Responses by School



### Staff Responses Domain 1: Institutional Environment Average Score by School



# Staff Responses Domain 1: Institutional Environment Comparison to 2016-2017



### Staff Responses Domain 2: Teaching and Learning Responses by School



### Staff Responses Domain 2: Teaching and Learning Average Score by School



# Staff Responses Domain 2: Teaching and Learning Comparison to 2016-2017



### Staff Responses Domain 3: Safety Responses by School



### Staff Responses Domain 3: Safety Average Score by School



## Staff Responses Domain 3: Safety Comparison to 2016-2017



### Staff Responses Domain 4: Interpersonal Relationships Responses by School



### Staff Responses Domain 4: Interpersonal Relationships Average Score by School



Average Score (5 = Most Positive)

### Staff Responses Domain 4: Interpersonal Relationships Comparison to 2016-2017



### Staff Responses Domain 5: Communication Responses by School



### Staff Responses Domain 5: Communication Average Score by School

Staff Average Domain 5: Communication



Average Score (5 = Most Positive)

### Staff Responses Domain 5: Communication Comparison to 2016-2017



### Staff Responses Domain 6: Leadership Responses by School

#### Staff Domain 6: Leadership



### Staff Responses Domain 6: Leadership Average Score by School



### Staff Responses Domain 6: Leadership Comparison to 2016-2017



### Secondary Students 6 - 12

### 6-12 Responses Domain 1: Institutional Environment Responses by School



### Staff Responses Domain 1: Institutional Environme