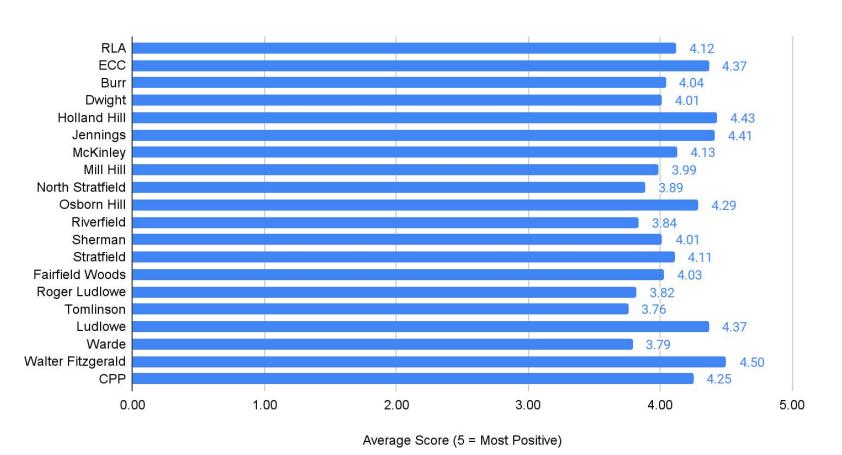

ional Environment Responses by School



### Parent Average Domain 1: Institutional Environment Average Score by School



## Parent Comparison Domain 1: Institutional Environment Comparison to 2016-2017



### Parent Responses Domain 2: Teaching and Learning Responses by School



### Parent Responses Domain 2: Teaching and Learning Average Score by School



### Parent Responses Domain 2: Teaching and Learning Comparison to 2016-2017



### Parent Responses Domain 3: Safety Responses by School



### Parent Responses Domain 3: Safety Average Score by School



### Parent Responses Domain 3: Safety Comparison to 2016-2017



### Parent Responses Domain 4: Interpersonal Relationships Responses by School



### Parent Responses Domain 4: Interpersonal Relationships Average Score by School



### Parent Responses Domain 4: Interpersonal Relationships Comparison to 2016-2017



### Parent Responses Domain 5: Communication Responses by School



### Parent Responses Domain 5: Communication Average Score by School



### Parent Responses Domain 5: Communication Comparison to 2016-2017



### **Instructional Staff**

### Staff Responses Domain 1: Institutional Environment Responses by School



### Staff Responses Domain 1: Institutional Environment Average Score by School



# Staff Responses Domain 1: Institutional Environment Comparison to 2016-2017



### Staff Responses Domain 2: Teaching and Learning Responses by School



### Staff Responses Domain 2: Teaching and Learning Average Score by School



# Staff Responses Domain 2: Teaching and Learning Comparison to 2016-2017