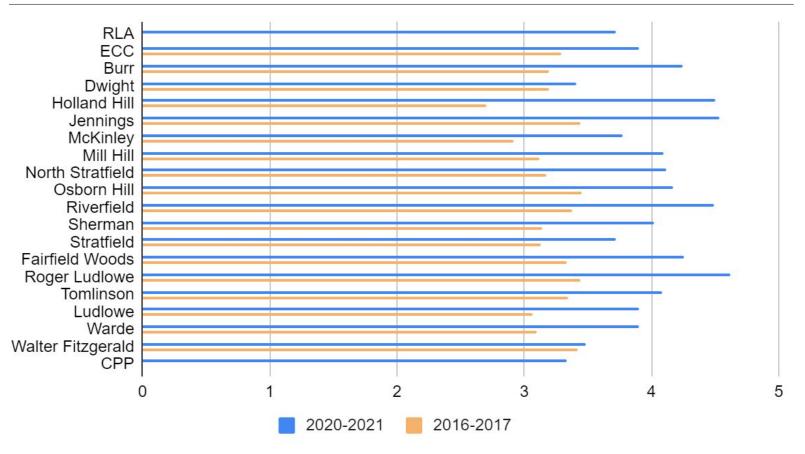

## Parent Comparison Domain 1: Institutional Environment Comparison to 2016-2017