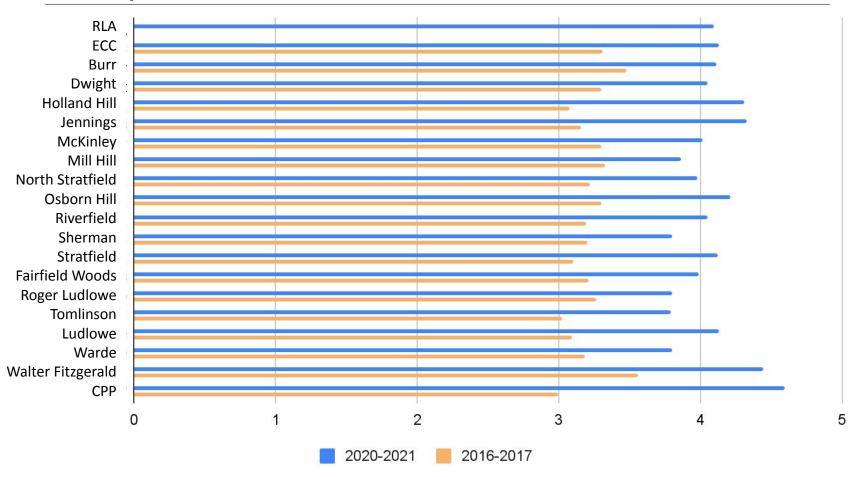

### Appendix to Fairfield Public Schools Climate Survey Overview

2020-2021

School-Level Results by Domain and Comparison with 2016-17

### Parent/Guardian

### Parent Responses Domain 1: Institutional Environment Responses by School



### Parent Average Domain 1: Institutional Environment Average Score by School



## Parent Comparison Domain 1: Institutional Environment Comparison to 2016-2017



### Parent Responses Domain 2: Teaching and Learning Responses by School



### Parent Responses Domain 2: Teaching and Learning Average Score by School



### Parent Responses Domain 2: Teaching and Learning Comparison to 2016-2017



### Parent Responses Domain 3: Safety Responses by School



### Parent Responses Domain 3: Safety Average Score by School



### Parent Responses Domain 3: Safety Comparison to 2016-2017



### Parent Responses Domain 4: Interpersonal Relationships Responses by School



### Parent Responses Domain 4: Interpersonal Relationships Average Score by School



### Parent Responses Domain 4: Interpersonal Relationships Comparison to 2016-2017



### Parent Responses Domain 5: Communication Responses by School



### Parent Responses Domain 5: Communication Aver