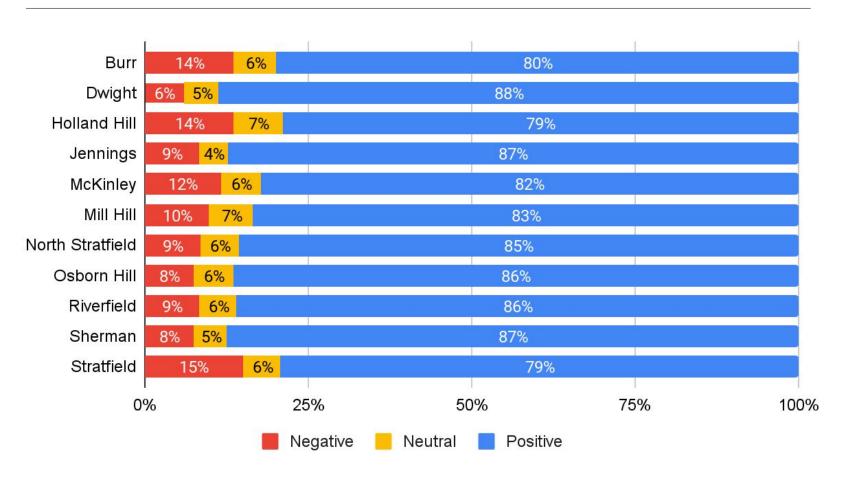

Domain 5: Communication Responses by School



#### 6-12 Responses Domain 5: Communication Average Score by School



#### 6-12 Responses Domain 5: Communication Comparison to 2016-2017



### Elementary Students 3 - 5

## Elementary Students 3-5 Domain 1: Institutional Environment Responses by School



# Elementary Students 3-5 Domain 1: Institutional Environment Average Score by School



# Elementary Students 3-5 Domain 1: Institutional Environment Responses by School



# Elementary Students 3-5 Domain 2: Teaching and Learning Responses by School



# Elementary Students 3-5 Domain 2: Teaching and Learning Average Score by School



### Elementary Students 3-5 Domain 2: Teaching and Learning Comparison to 2016-2017



### Elementary Students 3-5 Domain 3: Safety Responses by School



### Elementary Students 3-5 Domain 3: Safety Average Score by School



#### Elementary Students 3-5 Domain 3: Safety Comparison to 2016-2017



### Elementary Students 3-5 Domain 4: Interpersonal Relationships Responses by School



### Elementary Students 3-5 Domain 4: Interpersonal Relationships Average Score by School



#### Elementary Students 3-5 Domain 3: Safety Comparison to 2016-2017