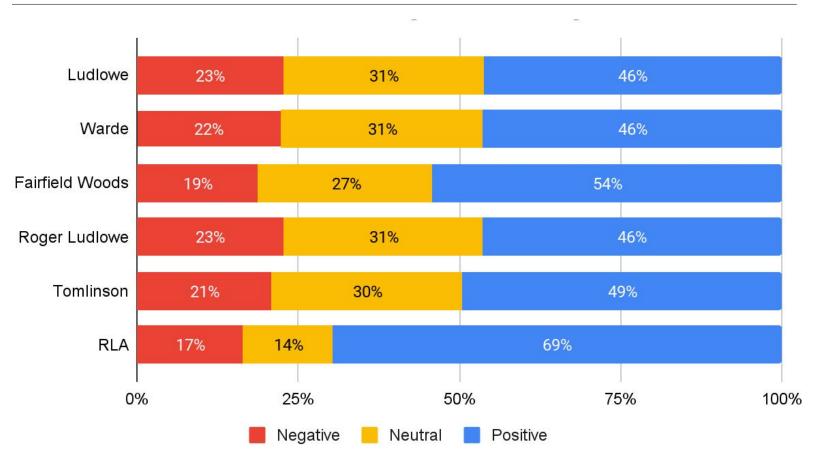

School



### Staff Responses Domain 5: Communication Average Score by School

Staff Average Domain 5: Communication



Average Score (5 = Most Positive)

### Staff Responses Domain 5: Communication Comparison to 2016-2017



### Staff Responses Domain 6: Leadership Responses by School

#### Staff Domain 6: Leadership



### Staff Responses Domain 6: Leadership Average Score by School



### Staff Responses Domain 6: Leadership Comparison to 2016-2017



### Secondary Students 6 - 12

### 6-12 Responses Domain 1: Institutional Environment Responses by School



### Staff Responses Domain 1: Institutional Environment Average Score by School



# Staff Responses Domain 1: Institutional Environment Comparison to 2017-2016



6-12 Responses Domain 2: Teaching and Learning Responses by School



## 6-12 Responses Domain 2: Teaching and Learning Average Score by School



6-12 Responses Domain 2: Teaching and Learning Comparison to 2016-2017



6-12 Responses Domain 3: Safety Responses by School



### 6-12 Responses Domain 3: Safety Average Score by School



6-12 Responses Domain 3: Safety Comparison to 2016-2017



6-12 Responses Domain 4: Interpersonal Relationships Responses by School



### 6-12 Responses Domain 4: Interpersonal Relationships Average Score by School



### 6-12 Responses Domain 4: Interpersonal Relationships Comparison to 2016-2017



### 6-12 Responses Domain 5: Communication Responses by School



#### 6-12 Responses Domain 5: Communication Average Score by School



#### 6-12 Responses Domain 5: Communication Comparison to 2016-2017



### Elementary Stu