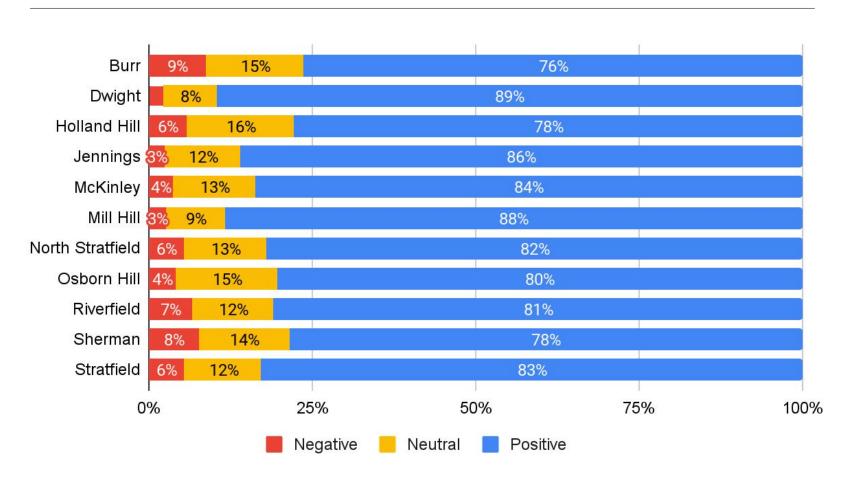

4: Interpersonal Relationships Responses by School



### 6-12 Responses Domain 4: Interpersonal Relationships Average Score by School



### 6-12 Responses Domain 4: Interpersonal Relationships Comparison to 2016-2017



### 6-12 Responses Domain 5: Communication Responses by School



#### 6-12 Responses Domain 5: Communication Average Score by School



#### 6-12 Responses Domain 5: Communication Comparison to 2016-2017



### Elementary Students 3 - 5

## Elementary Students 3-5 Domain 1: Institutional Environment Responses by School



# Elementary Students 3-5 Domain 1: Institutional Environment Average Score by School



# Elementary Students 3-5 Domain 1: Institutional Environment Responses by School



# Elementary Students 3-5 Domain 2: Teaching and Learning Responses by School



# Elementary Students 3-5 Domain 2: Teaching and Learning Average Score by School



### Elementary Students 3-5 Domain 2: Teaching and Learning Comparison to 2016-2017



### Elementary Students 3-5 Domain 3: Safety Responses by School



### Elementary Students 3-5 Domain 3: Safety Average Score by School



#### Elementary Students 3-5 Domain 3: Safety Comparison to 2016-2017



### Elementary Students 3-5 Domain 4: Interpersonal Relationships Responses by School



### Elementary Students 3-5 Domain 4: Interpersonal Relationships Average Score by School



#### Elementary Students 3-5 Domain 3: Safety Comparison to 2016-2017