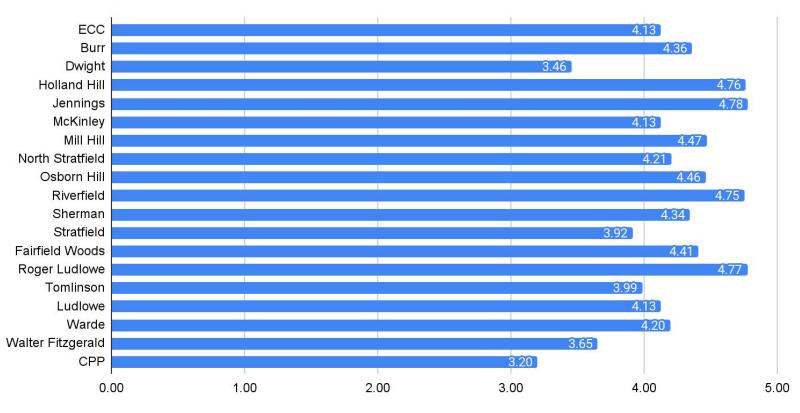

Staff Responses Domain 2: Teaching and Learning Average Score by School



# Staff Responses Domain 2: Teaching and Learning Comparison to 2016-2017



### Staff Responses Domain 3: Safety Responses by School



### Staff Responses Domain 3: Safety Average Score by School



## Staff Responses Domain 3: Safety Comparison to 2016-2017



### Staff Responses Domain 4: Interpersonal Relationships Responses by School



### Staff Responses Domain 4: Interpersonal Relationships Average Score by School



Average Score (5 = Most Positive)

### Staff Responses Domain 4: Interpersonal Relationships Comparison to 2016-2017



### Staff Responses Domain 5: Communication Responses by School



### Staff Responses Domain 5: Communication Average Score by School

Staff Average Domain 5: Communication



Average Score (5 = Most Positive)

### Staff Responses Domain 5: Communication Comparison to 2016-2017



### Staff Responses Domain 6: Leadership Responses by School

#### Staff Domain 6: Leadership



### Staff Responses Domain 6: Leadership Average Score by School



### Staff Responses Domain 6: Leadership Comparison to 2016-2017



### Secondary Students 6 - 12

### 6-12 Responses Domain 1: Institutional Environment Responses by School



### Staff Responses Domain 1: Institutional Environment Average Score by School



# Staff Responses Domain 1: Institutional Environment Comparison to 2017-2016



6-12 Responses Domain 2: Teaching and Learning Responses by School



## 6-12 Responses Domain 2: Teaching and Learning Average Score by School



6-12 Responses Domain 2: Teaching and L