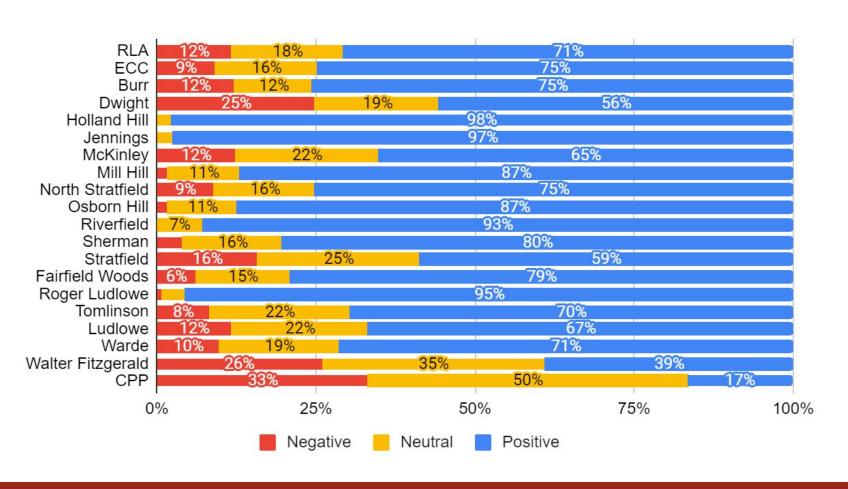

Learning Comparison to 2016-2017



### Parent Responses Domain 3: Safety Responses by School



### Parent Responses Domain 3: Safety Average Score by School



### Parent Responses Domain 3: Safety Comparison to 2016-2017



### Parent Responses Domain 4: Interpersonal Relationships Responses by School



### Parent Responses Domain 4: Interpersonal Relationships Average Score by School



### Parent Responses Domain 4: Interpersonal Relationships Comparison to 2016-2017



### Parent Responses Domain 5: Communication Responses by School



### Parent Responses Domain 5: Communication Average Score by School



### Parent Responses Domain 5: Communication Comparison to 2016-2017



### **Instructional Staff**

### Staff Responses Domain 1: Institutional Environment Responses by School



### Staff Responses Domain 1: Institutional Environment Average Score by School



# Staff Responses Domain 1: Institutional Environment Comparison to 2016-2017



### Staff Responses Domain 2: Teaching and Learning Responses by School



### Staff Responses Domain 2: Teaching and Learning Average Score by School



# Staff Responses Domain 2: Teaching and Learning Comparison to 2016-2017



### Staff Responses Domain 3: Safety Responses by School



### Staff Responses Domain 3: Safety Average Score by School



## Staff Responses Domain 3: Safety Comparison to 2016-2017



### Staff Responses Domain 4: Interpersonal Relationships Responses by School



### Staff Responses Domain 4: Interpersonal Relationships Average Score by School



Average Score (5 = Most Positive)

### Staff Respo