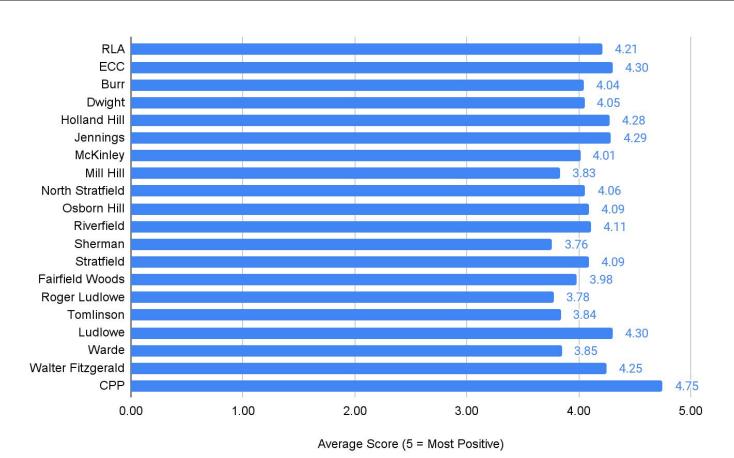

### Appendix to Fairfield Public Schools Climate Survey Overview

2020-2021

School-Level Results by Domain and Comparison with 2016-17

### Parent/Guardian

### Parent Responses Domain 1: Institutional Environment Responses by School



### Parent Average Domain 1: Institutional Environment Average Score by School



## Parent Comparison Domain 1: Institutional Environment Comparison to 2016-2017



### Parent Responses Domain 2: Teaching and Learning Responses by School



### Parent Responses Domain 2: Teaching and Learning Average Score by School



### Parent Responses Domain 2: Teaching and Learning Comparison to 2016-2017



### Parent Responses Domain 3: Safety Responses by School



### Parent Responses Domain 3: Safety Average Score by School



### Parent Responses Domain 3: Safety Comparison to 2016-2017



### Parent Responses Domain 4: Interpersonal Relationships Responses by School



### Parent Responses Domain 4: Interpersonal Relationships Average Score by School



### Parent Responses Domain 4: Interpersonal Relationships Comparison to 2016-2017



### Parent Responses Domain 5: Communication Responses by School



### Parent Responses Domain 5: Communication Average Score by School



### Parent Responses Domain 5: Communication Comparison to 2016-2017



### **Instructional Staff**

### Staff Responses Domain 1: In