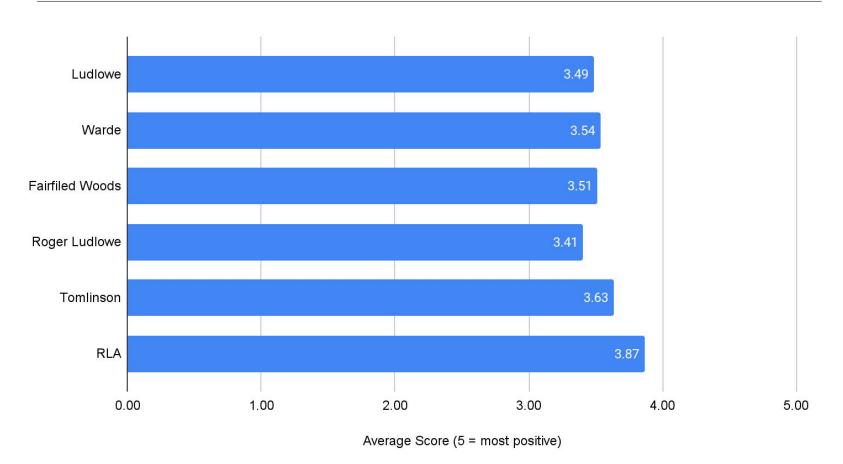

### 6-12 Responses Domain 1: Institutional Environment Responses by School



### Staff Responses Domain 1: Institutional Environment Average Score by School



# Staff Responses Domain 1: Institutional Environment Comparison to 2017-2016



6-12 Responses Domain 2: Teaching and Learning Responses by School



## 6-12 Responses Domain 2: Teaching and Learning Average Score by School



6-12 Responses Domain 2: Teaching and Learning Comparison to 2016-2017



6-12 Responses Domain 3: Safety Responses by School



### 6-12 Responses Domain 3: Safety Average Score by School



6-12 Responses Domain 3: Safety Comparison to 2016-2017



6-12 Responses Domain 4: Interpersonal Relationships Responses by School



### 6-12 Responses Domain 4: Interpersonal Relationships Average Score by School



### 6-12 Responses Domain 4: Interpersonal Relationships Comparison to 2016-2017



### 6-12 Responses Domain 5: Communication Responses by School



#### 6-12 Responses Domain 5: Communication Average Score by School



#### 6-12 Responses Domain 5: Communication Comparison to 2016-2017



### Elementary Students 3 - 5

## Elementary Students 3-5 Domain 1: Institutional Environment Responses by School



# Elementary Students 3-5 Domain 1: Institutional Environment Average Score by School



# Elementary Students 3-5 Domain 1: Institutional Environment Responses by School



# Elementary Students 3-5 Domain 2: Teaching and Learning Responses by School



# Elementary Students 3-5 Domain 2: Teaching and Learning Average Score by School



### Elementary Students 3-5 Domain 2: Teaching an