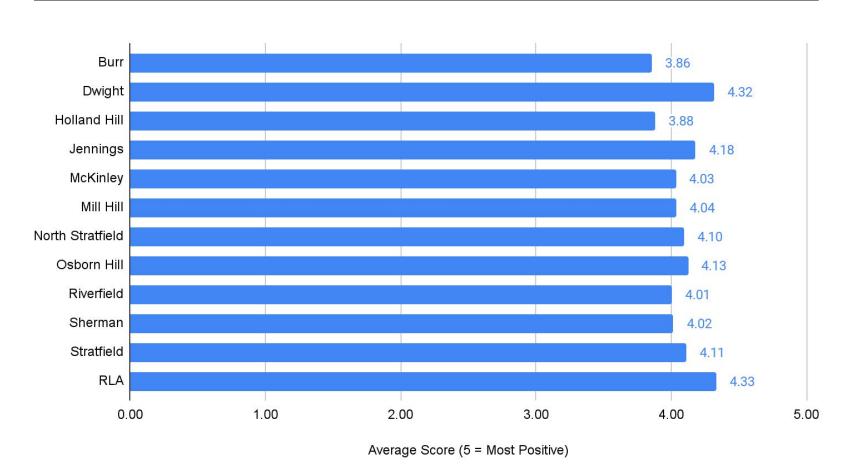

s 3-5 Domain 1: Institutional Environment Average Score by School



# Elementary Students 3-5 Domain 1: Institutional Environment Responses by School



# Elementary Students 3-5 Domain 2: Teaching and Learning Responses by School



# Elementary Students 3-5 Domain 2: Teaching and Learning Average Score by School



### Elementary Students 3-5 Domain 2: Teaching and Learning Comparison to 2016-2017



### Elementary Students 3-5 Domain 3: Safety Responses by School



### Elementary Students 3-5 Domain 3: Safety Average Score by School



#### Elementary Students 3-5 Domain 3: Safety Comparison to 2016-2017



### Elementary Students 3-5 Domain 4: Interpersonal Relationships Responses by School



### Elementary Students 3-5 Domain 4: Interpersonal Relationships Average Score by School



#### Elementary Students 3-5 Domain 3: Safety Comparison to 2016-2017