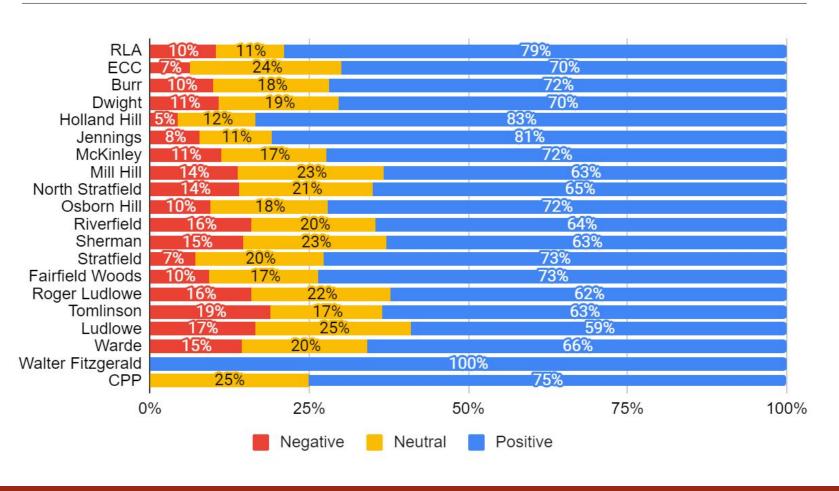

Institutional Environment Comparison to 2016-2017



### Parent Responses Domain 2: Teaching and Learning Responses by School



### Parent Responses Domain 2: Teaching and Learning Average Score by School



### Parent Responses Domain 2: Teaching and Learning Comparison to 2016-2017



### Parent Responses Domain 3: Safety Responses by School



### Parent Responses Domain 3: Safety Average Score by School



### Parent Responses Domain 3: Safety Comparison to 2016-2017



### Parent Responses Domain 4: Interpersonal Relationships Responses by School



### Parent Responses Domain 4: Interpersonal Relationships Average Score by School



### Parent Responses Domain 4: Interpersonal Relationships Comparison to 2016-2017



### Parent Responses Domain 5: Communication Responses by School



### Parent Responses Domain 5: Communication Average Score by School



### Parent Responses Domain 5: Communication Comparison to 2016-2017



### **Instructional Staff**

### Staff Responses Domain 1: Institutional Environment Responses by School



### Staff Responses Domain 1: Institutional Environment Average Score by School



# Staff Responses Domain 1: Institutional Environment Comparison to 2016-2017



### Staff Responses Domain 2: Teaching and Learning Responses by School



### Staff Responses Domain 2: Teaching and Learning Average Score by School



# Staff Responses Domain 2: Teaching and Learning Comparison to 2016-2017



### Staff Responses Domain 3: Safety Responses by School



### Staff Responses Domain 3: Safety Average Score by School



## Staff Responses Domain 3