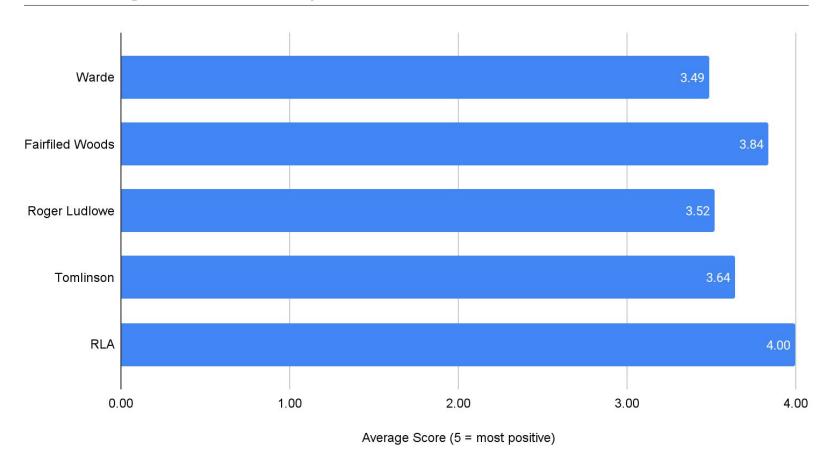

arison to 2017-2016



6-12 Responses Domain 2: Teaching and Learning Responses by School



## 6-12 Responses Domain 2: Teaching and Learning Average Score by School



6-12 Responses Domain 2: Teaching and Learning Comparison to 2016-2017



6-12 Responses Domain 3: Safety Responses by School



### 6-12 Responses Domain 3: Safety Average Score by School



6-12 Responses Domain 3: Safety Comparison to 2016-2017



6-12 Responses Domain 4: Interpersonal Relationships Responses by School



### 6-12 Responses Domain 4: Interpersonal Relationships Average Score by School



### 6-12 Responses Domain 4: Interpersonal Relationships Comparison to 2016-2017



### 6-12 Responses Domain 5: Communication Responses by School



#### 6-12 Responses Domain 5: Communication Average Score by School



#### 6-12 Responses Domain 5: Communication Comparison to 2016-2017



### Elementary Students 3 - 5

## Elementary Students 3-5 Domain 1: Institutional Environment Responses by School



# Elementary Students 3-5 Domain 1: Institutional Environment Average Score by School



# Elementary Students 3-5 Domain 1: Institutional Environment Responses by School



# Elementary Students 3-5 Domain 2: Teaching and Learning Responses by School



# Elementary Students 3-5 Domain 2: Teaching and Learning Average Score by School



### Elementary Students 3-5 Domain 2: Teaching and Learning Comparison to 2016-2017



### Elementary Students 3-5 Domain 3: Safety Responses by School



### Elementary Students 3-5 Domain 3: Safety Average Score by School



#### Elementary Students 3-5 Domain 3: Safe