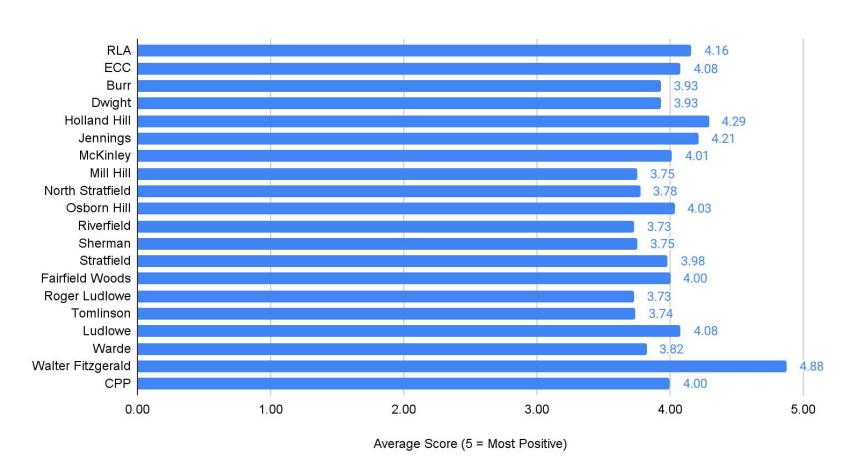

s Domain 2: Teaching and Learning Responses by School



### Parent Responses Domain 2: Teaching and Learning Average Score by School



### Parent Responses Domain 2: Teaching and Learning Comparison to 2016-2017



### Parent Responses Domain 3: Safety Responses by School



### Parent Responses Domain 3: Safety Average Score by School



### Parent Responses Domain 3: Safety Comparison to 2016-2017



### Parent Responses Domain 4: Interpersonal Relationships Responses by School



### Parent Responses Domain 4: Interpersonal Relationships Average Score by School



### Parent Responses Domain 4: Interpersonal Relationships Comparison to 2016-2017



### Parent Responses Domain 5: Communication Responses by School



### Parent Responses Domain 5: Communication Average Score by School



### Parent Responses Domain 5: Communication Comparison to 2016-2017



### **Instructional Staff**

### Staff Responses Domain 1: Institutional Environment Responses by School



### Staff Responses Domain 1: Institutional Environment Average Score by School



# Staff Responses Domain 1: Institutional Environment Comparison to 2016-2017



### Staff Responses Domain 2: Teaching and Learning Responses by School



### Staff Responses Domain 2: Teaching and Learning Average Score by School



# Staff Responses Domain 2: Teaching and Learning Comparison to 2016-2017



### Staff Responses Domain 3: Safety Responses by School



### Staff Responses Domain 3: Safety Average Score by School



## Staff Responses Domain 3: Safety Comparison to 2016-2017



### Staff Responses Domain 4: Interp