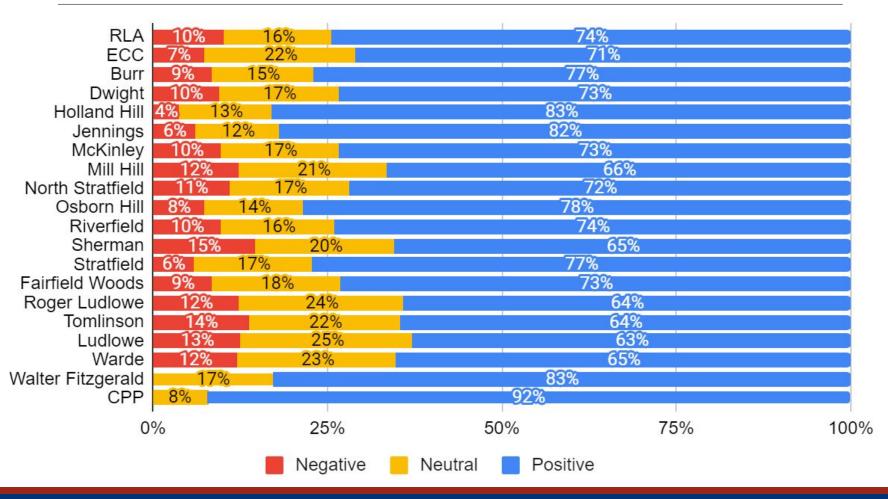

### Appendix to Fairfield Public Schools Climate Survey Overview

2020-2021

School-Level Results by Domain and Comparison with 2016-17

### Parent/Guardian

### Parent Responses Domain 1: Institutional Environment Responses by School



### Parent Average Domain 1: Institutional Environment Average Score by School



## Parent Comparison Domain 1: Institutional Environment Comparison to 2016-2017



### Parent Responses Domain 2: Teaching and Learning Responses by School



### Parent Responses Domain 2: Teaching and Learning Average Score by School



### Parent Responses Domain 2: Teaching and Learning Comparison to 2016-2017



### Parent Responses Domain 3: Safety Responses by School



### Parent Responses Domain 3: Safety Average Score by School



### Parent Responses Domain 3: Safety Comparison to 2016-2017



### Parent Responses Domain 4: Interpersonal Relationships Responses by School



### Parent Responses Domain 4: Interpersonal Relationships Average Score by School



### Parent Responses Domain 4: Interp