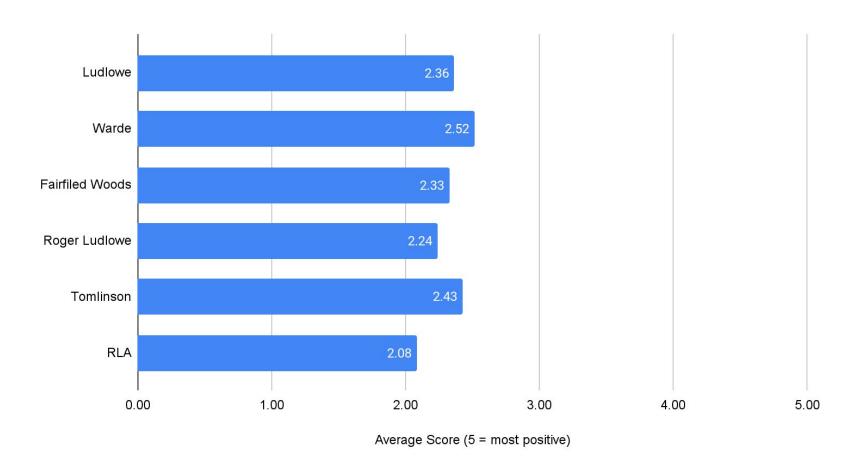

sponses by School

#### Staff Domain 6: Leadership



### Staff Responses Domain 6: Leadership Average Score by School



### Staff Responses Domain 6: Leadership Comparison to 2016-2017



### Secondary Students 6 - 12

### 6-12 Responses Domain 1: Institutional Environment Responses by School



### Staff Responses Domain 1: Institutional Environment Average Score by School



# Staff Responses Domain 1: Institutional Environment Comparison to 2017-2016



6-12 Responses Domain 2: Teaching and Learning Responses by School



## 6-12 Responses Domain 2: Teaching and Learning Average Score by School



6-12 Responses Domain 2: Teaching and Learning Comparison to 2016-2017



6-12 Responses Domain 3: Safety Responses by School



### 6-12 Responses Domain 3: Safety Average Score by School



6-12 Responses Domain 3: Safety Comparison to 2016-2017



6-12 Responses Domain 4: Interpersonal Relationships Responses by School



### 6-12 Responses Domain 4: Interpersonal Relationships Average Score by School



### 6-12 Responses Domain 4: Interpersonal Relationships Comparison to 2016-2017



### 6-12 Responses Domain 5: Communication Responses by School



#### 6-12 Responses Domain 5: Communication Average Score by School



#### 6-12 Responses Domain 5: Communication Comparison to 2016-2017



### Elementary Students 3 - 5

## Elementary Students 3-5 Domain 1: Institutional Environment Responses by School



# Elementary Students 3-5 Domain 1: Institutional Environment Average Score by School



# Elementary Students 3-5 Domain 1: Institutional Environment Responses by School