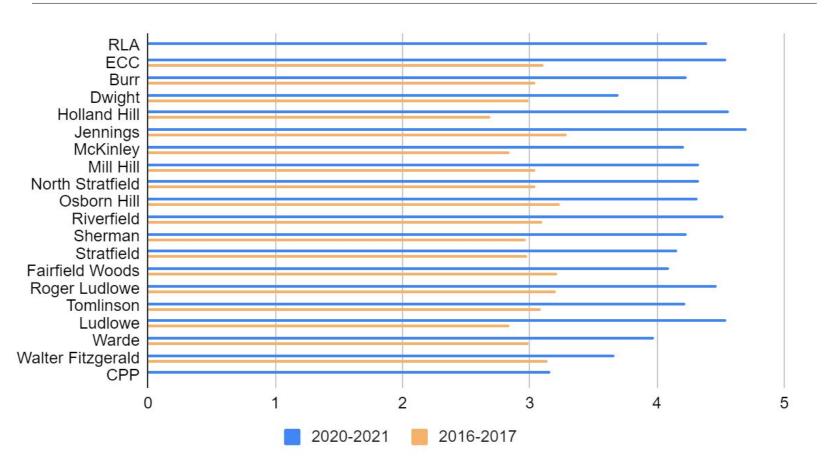

ore by School



# Staff Responses Domain 1: Institutional Environment Comparison to 2016-2017



### Staff Responses Domain 2: Teaching and Learning Responses by School



### Staff Responses Domain 2: Teaching and Learning Average Score by School



# Staff Responses Domain 2: Teaching and Learning Comparison to 2016-2017



### Staff Responses Domain 3: Safety Responses by School



### Staff Responses Domain 3: Safety Average Score by School



## Staff Responses Domain 3: Safety Comparison to 2016-2017



### Staff Responses Domain 4: Interpersonal Relationships Responses by School



### Staff Responses Domain 4: Interpersonal Relationships Average Score by School



Average Score (5 = Most Positive)

### Staff Responses Domain 4: Interpersonal Relationships Comparison to 2016-2017



### Staff Responses Domain 5: Communication Responses by School



### Staff Responses Domain 5: Communication Average Score by School

Staff Average Domain 5: Communication



Average Score (5 = Most Positive)

### Staff Responses Domain 5: Communication Comparison to 2016-2017



### Staff Responses Domain 6: Leadership Responses by School

#### Staff Domain 6: Leadership



### Staff Responses Domain 6: Leadership Average Score by School



### Staff Responses Domain 6: Leadership Comparison to 2016-2017



### Secondary Students 6 - 12

### 6-12 Responses Domain 1: Institutional Environment Responses by School



### Staff Responses Domain 1: Institutional Environment Average Score by School



# Staff Responses Domain 1: Institutional Environment Comparison to 2017-2016



6-12 Resp