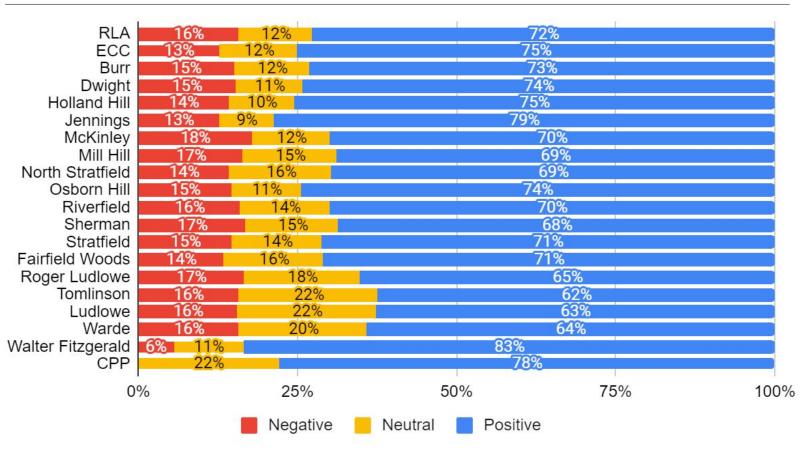

### Appendix to Fairfield Public Schools Climate Survey Overview

2020-2021

School-Level Results by Domain and Comparison with 2016-17

### Parent/Guardian

### Parent Responses Domain 1: Institutional Environment Responses by School



### Parent Average Domain 1: Institutional Environment Average Score by School



## Parent Comparison Domain 1: Institutional Environment Comparison to 2016-2017



### Parent Responses Domain 2: Teaching and Learning Responses by School



### Parent Responses Domain 2: Teaching and Learning Average Score by School



### Parent Responses Domain 2: Teaching and Learning Comparison to 2016-2017



### Parent Responses Domain 3: Safety Responses by School



### Parent Responses Domain 3: Safety Average Score by School



### Parent Responses Domain 3: Safety Comparison to 2016-2017



### Parent Responses Domain 4: Interpersonal Relationships Responses by School



### Parent Responses Domain 4: Interpersonal Relationships Average Score by School



### Parent Responses Domain 4: Interpersonal Relationships Comparison to 2016-2017



### Parent Responses Domain 5: Communication Responses by School



### Parent Responses Domain 5: Communication Average Score by School



### Parent Responses Domain 5: Communication Comparison to 2016-2017



### **Instructional Staff**

### Staff Responses Domain 1: Institutional Environment Responses by School



### Staff Responses Domain 1: Institutional Environment Average Score by School



# Staff Res