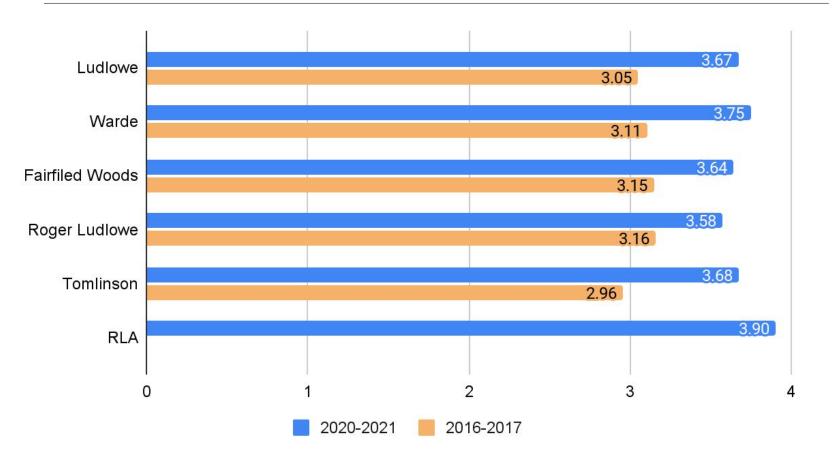

# Staff Responses Domain 1: Institutional Environment Comparison to 2017-2016

6-12 Responses Domain 2: Teaching and Learning Responses by School