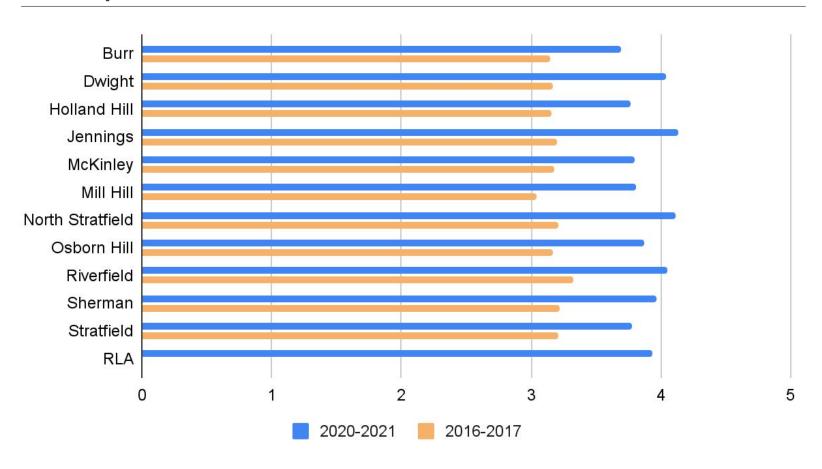

## Parent Comparison Domain 1: Institutional Environment Comparison to 2016-2017