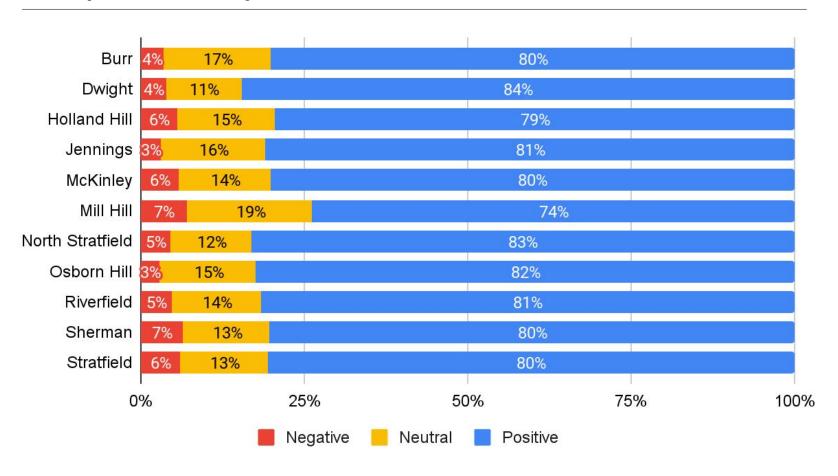

ain 2: Teaching and Learning Comparison to 2016-2017



6-12 Responses Domain 3: Safety Responses by School



### 6-12 Responses Domain 3: Safety Average Score by School



6-12 Responses Domain 3: Safety Comparison to 2016-2017



6-12 Responses Domain 4: Interpersonal Relationships Responses by School



### 6-12 Responses Domain 4: Interpersonal Relationships Average Score by School



### 6-12 Responses Domain 4: Interpersonal Relationships Comparison to 2016-2017



### 6-12 Responses Domain 5: Communication Responses by School



#### 6-12 Responses Domain 5: Communication Average Score by School



#### 6-12 Responses Domain 5: Communication Comparison to 2016-2017



### Elementary Students 3 - 5

## Elementary Students 3-5 Domain 1: Institutional Environment Responses by School



# Elementary Students 3-5 Domain 1: Institutional Environment Average Score by School



# Elementary Students 3-5 Domain 1: Institutional Environment Responses by School



# Elementary Students 3-5 Domain 2: Teaching and Learning Responses by School



# Elementary Students 3-5 Domain 2: Teaching and Learning Average Score by School



### Elementary Students 3-5 Domain 2: Teaching and Learning Comparison to 2016-2017



### Elementary Students 3-5 Domain 3: Safety Responses by School



### Elementary Students 3-5 Domain 3: Safety Average Score by School



#### Elementary Students 3-5 Domain 3: Safety Comparison to 2016-2017



### Elementary Students 3-5 Domain 4: Interpersonal Relationships Responses by School



### Elementary Students 3-5 Domain 4: Interpersonal Relationships Ave