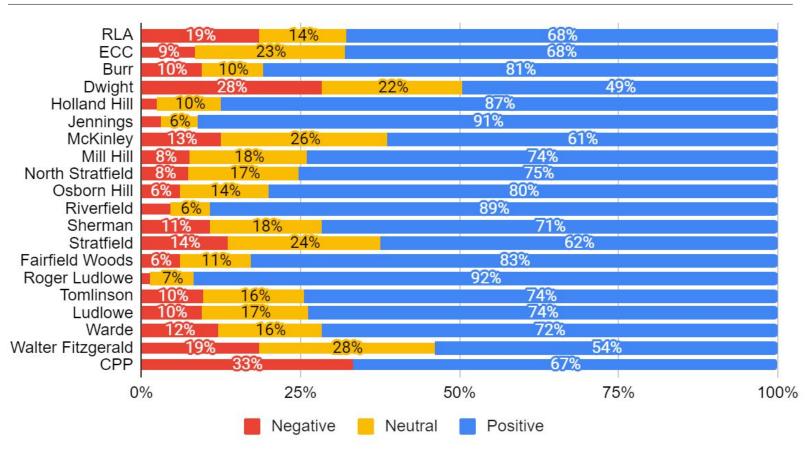

Responses Domain 4: Interpersonal Relationships Responses by School



### Parent Responses Domain 4: Interpersonal Relationships Average Score by School



### Parent Responses Domain 4: Interpersonal Relationships Comparison to 2016-2017



### Parent Responses Domain 5: Communication Responses by School



### Parent Responses Domain 5: Communication Average Score by School



### Parent Responses Domain 5: Communication Comparison to 2016-2017



### **Instructional Staff**

### Staff Responses Domain 1: Institutional Environment Responses by School



### Staff Responses Domain 1: Institutional Environment Average Score by School



# Staff Responses Domain 1: Institutional Environment Comparison to 2016-2017



### Staff Responses Domain 2: Teaching and Learning Responses by School



### Staff Responses Domain 2: Teaching and Learning Average Score by School



# Staff Responses Domain 2: Teaching and Learning Comparison to 2016-2017



### Staff Responses Domain 3: Safety Responses by School



### Staff Responses Domain 3: Safety Average Score by School



## Staff Responses Domain 3: Safety Comparison to 2016-2017



### Staff Responses Domain 4: Interpersonal Relationships Responses by School



### Staff Responses Domain 4: Interpersonal Relationships Average Score by School



Average Score (5 = Most Positive)

### Staff Responses Domain 4: Interpersonal Relationships Comparison to 2016-2017



### Staff Responses Domain 5: Communication Responses by School



### Staff Responses Domain 5: Communication Average Score by School

Staff Average Domain 5: Communica