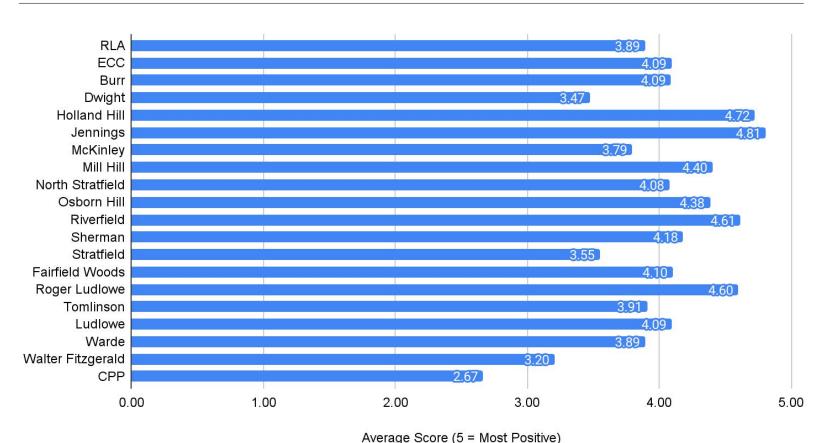

s by School



### Parent Responses Domain 3: Safety Average Score by School



### Parent Responses Domain 3: Safety Comparison to 2016-2017



### Parent Responses Domain 4: Interpersonal Relationships Responses by School



### Parent Responses Domain 4: Interpersonal Relationships Average Score by School



### Parent Responses Domain 4: Interpersonal Relationships Comparison to 2016-2017



### Parent Responses Domain 5: Communication Responses by School



### Parent Responses Domain 5: Communication Average Score by School



### Parent Responses Domain 5: Communication Comparison to 2016-2017



### **Instructional Staff**

### Staff Responses Domain 1: Institutional Environment Responses by School



### Staff Responses Domain 1: Institutional Environment Average Score by School



# Staff Responses Domain 1: Institutional Environment Comparison to 2016-2017



### Staff Responses Domain 2: Teaching and Learning Responses by School



### Staff Responses Domain 2: Teaching and Learning Average Score by School



# Staff Responses Domain 2: Teaching and Learning Comparison to 2016-2017



### Staff Responses Domain 3: Safety Responses by School



### Staff Responses Domain 3: Safety Average Score by School



## Staff Responses Domain 3: Safety Comparison to 2016-2017



### Staff Responses Domain 4: Interpersonal Relationships Responses by School



### Staff Responses Domain 4: Interpersonal Relationships Average Score by School



Average Score (5 = Most Positive)

### Staff Responses Domain 4: Interpersonal Relationships Comparison to 2016-2017



### Staff Res