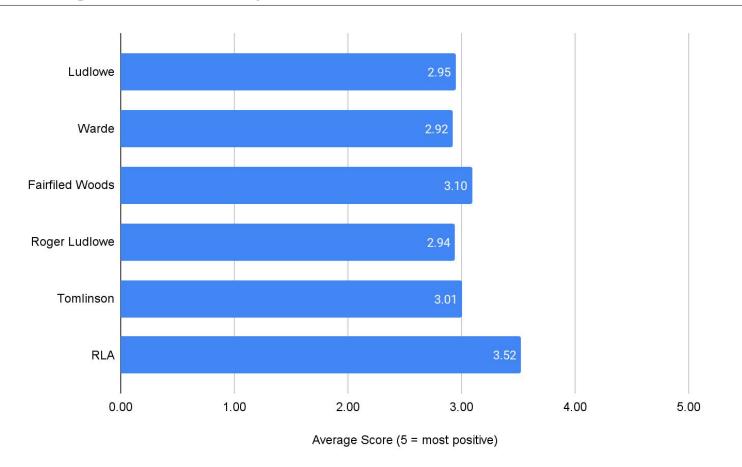

Staff Average Domain 5: Communication



Average Score (5 = Most Positive)

### Staff Responses Domain 5: Communication Comparison to 2016-2017



### Staff Responses Domain 6: Leadership Responses by School

#### Staff Domain 6: Leadership



### Staff Responses Domain 6: Leadership Average Score by School



### Staff Responses Domain 6: Leadership Comparison to 2016-2017



### Secondary Students 6 - 12

### 6-12 Responses Domain 1: Institutional Environment Responses by School



### Staff Responses Domain 1: Institutional Environment Average Score by School



# Staff Responses Domain 1: Institutional Environment Comparison to 2017-2016



6-12 Responses Domain 2: Teaching and Learning Responses by School



## 6-12 Responses Domain 2: Teaching and Learning Average Score by School



6-12 Responses Domain 2: Teaching and Learning Comparison to 2016-2017



6-12 Responses Domain 3: Safety Responses by School



### 6-12 Responses Domain 3: Safety Average Score by School



6-12 Responses Domain 3: Safety Comparison to 2016-2017



6-12 Responses Domain 4: Interpersonal Relationships Responses by School



### 6-12 Responses Domain 4: Interpersonal Relationships Average Score by School



### 6-12 Responses Domain 4: Interpersonal Relationships Comparison to 2016-2017



### 6-12 Responses Domain 5: Communication Responses by School



#### 6-12 Responses Domain 5: Communication Average Score by School



#### 6-12 Responses Domain 5: Communication Comparison to 2016-2017



### Elementary Students 3 - 5

## Elementary Students 3-5 Domain 1: Institutional Environment R