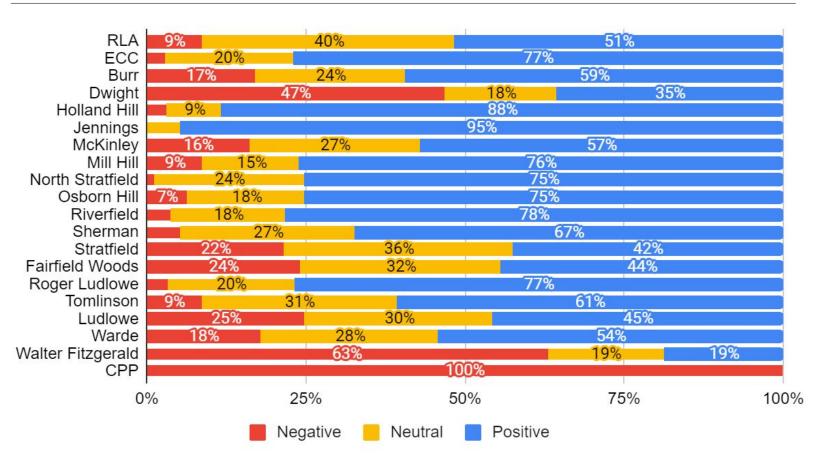

Comparison to 2016-2017



### Parent Responses Domain 5: Communication Responses by School



### Parent Responses Domain 5: Communication Average Score by School



### Parent Responses Domain 5: Communication Comparison to 2016-2017



### **Instructional Staff**

### Staff Responses Domain 1: Institutional Environment Responses by School



### Staff Responses Domain 1: Institutional Environment Average Score by School



# Staff Responses Domain 1: Institutional Environment Comparison to 2016-2017



### Staff Responses Domain 2: Teaching and Learning Responses by School



### Staff Responses Domain 2: Teaching and Learning Average Score by School



# Staff Responses Domain 2: Teaching and Learning Comparison to 2016-2017



### Staff Responses Domain 3: Safety Responses by School



### Staff Responses Domain 3: Safety Average Score by School



## Staff Responses Domain 3: Safety Comparison to 2016-2017



### Staff Responses Domain 4: Interpersonal Relationships Responses by School



### Staff Responses Domain 4: Interpersonal Relationships Average Score by School



Average Score (5 = Most Positive)

### Staff Responses Domain 4: Interpersonal Relationships Comparison to 2016-2017



### Staff Responses Domain 5: Communication Responses by School



### Staff Responses Domain 5: Communication Average Score by School

Staff Average Domain 5: Communication



Average Score (5 = Most Positive)

### Staff Responses Domain 5: Communication Comparison to 2016-2017



### Staff Responses Domain 6: Leadership Responses by School

#### Staff Domain 6: Leadership



### S