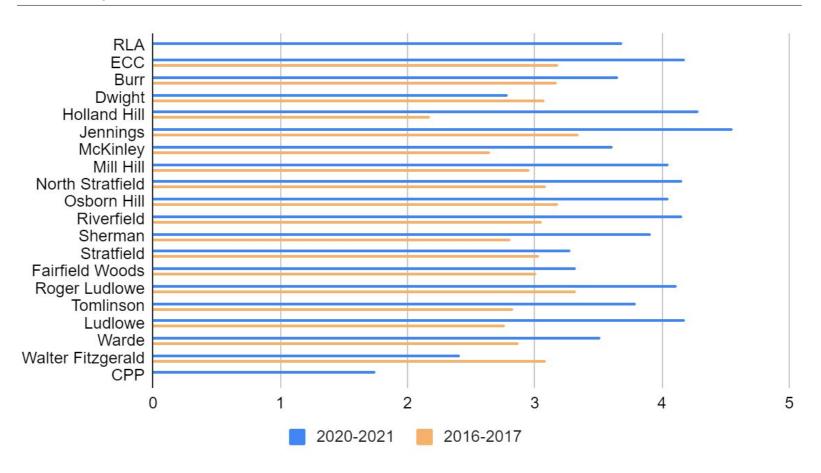

ommunication Average Score by School



### Parent Responses Domain 5: Communication Comparison to 2016-2017



### **Instructional Staff**

### Staff Responses Domain 1: Institutional Environment Responses by School



### Staff Responses Domain 1: Institutional Environment Average Score by School



# Staff Responses Domain 1: Institutional Environment Comparison to 2016-2017



### Staff Responses Domain 2: Teaching and Learning Responses by School



### Staff Responses Domain 2: Teaching and Learning Average Score by School



# Staff Responses Domain 2: Teaching and Learning Comparison to 2016-2017



### Staff Responses Domain 3: Safety Responses by School



### Staff Responses Domain 3: Safety Average Score by School



## Staff Responses Domain 3: Safety Comparison to 2016-2017



### Staff Responses Domain 4: Interpersonal Relationships Responses by School



### Staff Responses Domain 4: Interpersonal Relationships Average Score by School



Average Score (5 = Most Positive)

### Staff Responses Domain 4: Interpersonal Relationships Comparison to 2016-2017



### Staff Responses Domain 5: Communication Responses by School



### Staff Responses Domain 5: Communication Average Score by School

Staff Average Domain 5: Communication



Average Score (5 = Most Positive)

### Staff Responses Domain 5: Communication Comparison to 2016-2017



### Staff Responses Domain 6: Leadership Responses by School

#### Staff Domain 6: Leadership



### Staff Responses Domain 6: Leadership Average Score by School



### Staff Responses Domain 6: Leadership Comparison to 2016-2017