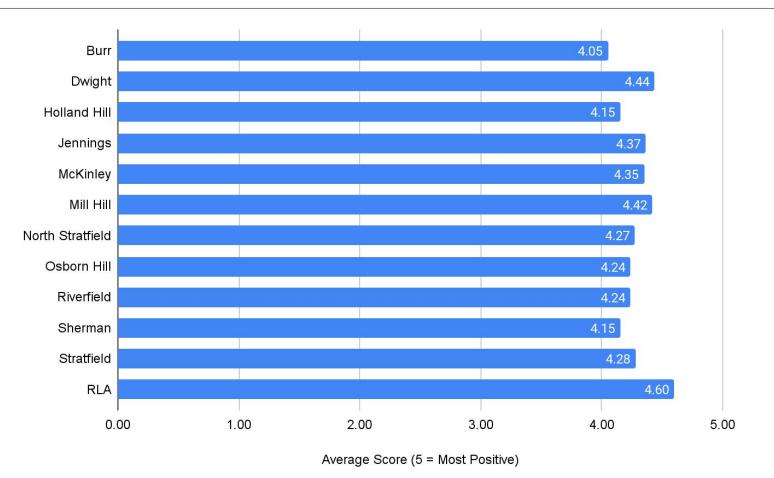

terpersonal Relationships Average Score by School



### 6-12 Responses Domain 4: Interpersonal Relationships Comparison to 2016-2017



### 6-12 Responses Domain 5: Communication Responses by School



#### 6-12 Responses Domain 5: Communication Average Score by School



#### 6-12 Responses Domain 5: Communication Comparison to 2016-2017



### Elementary Students 3 - 5

## Elementary Students 3-5 Domain 1: Institutional Environment Responses by School



# Elementary Students 3-5 Domain 1: Institutional Environment Average Score by School



# Elementary Students 3-5 Domain 1: Institutional Environment Responses by School



# Elementary Students 3-5 Domain 2: Teaching and Learning Responses by School



# Elementary Students 3-5 Domain 2: Teaching and Learning Average Score by School



### Elementary Students 3-5 Domain 2: Teaching and Learning Comparison to 2016-2017



### Elementary Students 3-5 Domain 3: Safety Responses by School



### Elementary Students 3-5 Domain 3: Safety Average Score by School



#### Elementary Students 3-5 Domain 3: Safety Comparison to 2016-2017



### Elementary Students 3-5 Domain 4: Interpersonal Relationships Responses by School



### Elementary Students 3-5 Domain 4: Interpersonal Relationships Average Score by School



#### Elementary Students 3-5 Domain 3: Safety Comparison to 2016-2017