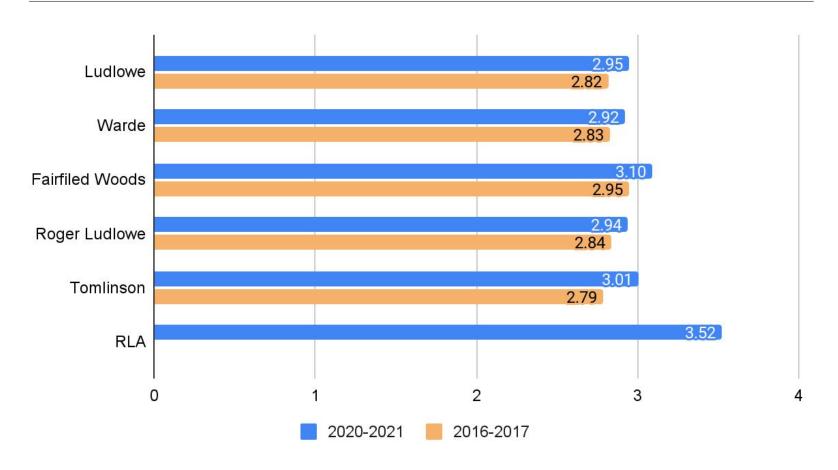

## Parent Comparison Domain 1: Institutional Environment Comparison to 2016-2017