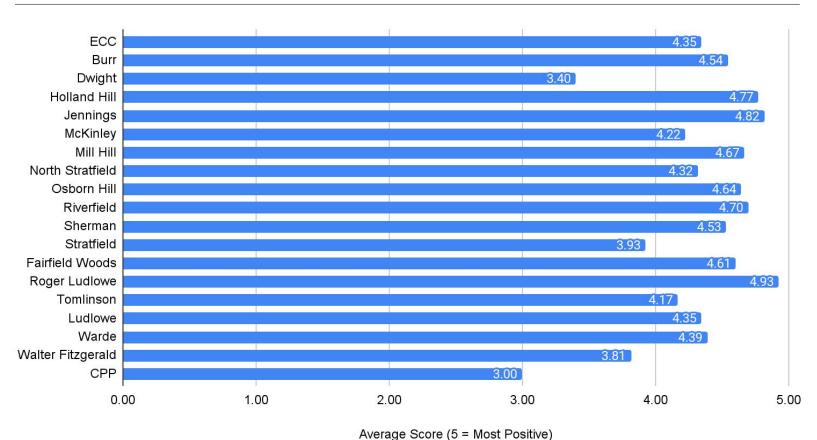

### Parent Responses Domain 4: Interpersonal Relationships Average Score by School