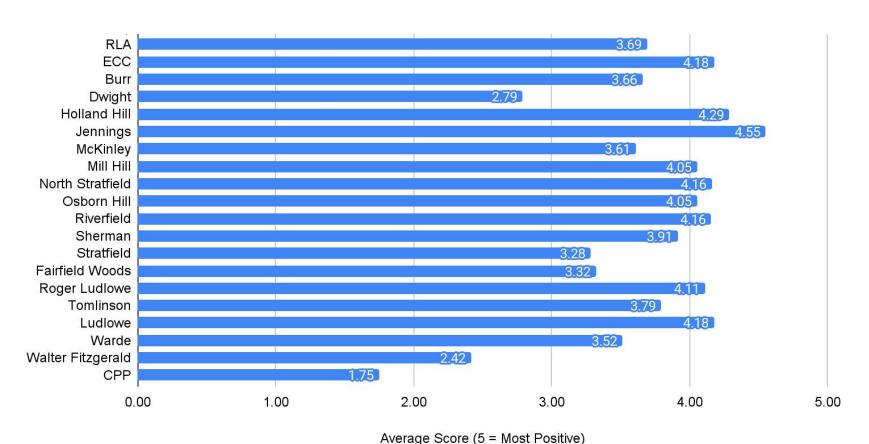

ication Responses by School



### Parent Responses Domain 5: Communication Average Score by School



### Parent Responses Domain 5: Communication Comparison to 2016-2017



### **Instructional Staff**

### Staff Responses Domain 1: Institutional Environment Responses by School



### Staff Responses Domain 1: Institutional Environment Average Score by School



# Staff Responses Domain 1: Institutional Environment Comparison to 2016-2017



### Staff Responses Domain 2: Teaching and Learning Responses by School



### Staff Responses Domain 2: Teaching and Learning Average Score by School



# Staff Responses Domain 2: Teaching and Learning Comparison to 2016-2017



### Staff Responses Domain 3: Safety Responses by School



### Staff Responses Domain 3: Safety Average Score by School



## Staff Responses Domain 3: Safety Comparison to 2016-2017



### Staff Responses Domain 4: Interpersonal Relationships Responses by School



### Staff Responses Domain 4: Interpersonal Relationships Average Score by School



Average Score (5 = Most Positive)

### Staff Responses Domain 4: Interpersonal Relationships Comparison to 2016-2017



### Staff Responses Domain 5: Communication Responses by School



### Staff Responses Domain 5: Communication Average Score by School

Staff Average Domain 5: Communication



Average Score (5 = Most Positive)

### Staff Responses Domain 5: Communication Comparison to 2016-2017



### Staff Responses Domain 6: Leadership Responses by School

#### Staff Domain 6: Leadership



### Staff Responses Domain 6: Leadership Average Score by School



#