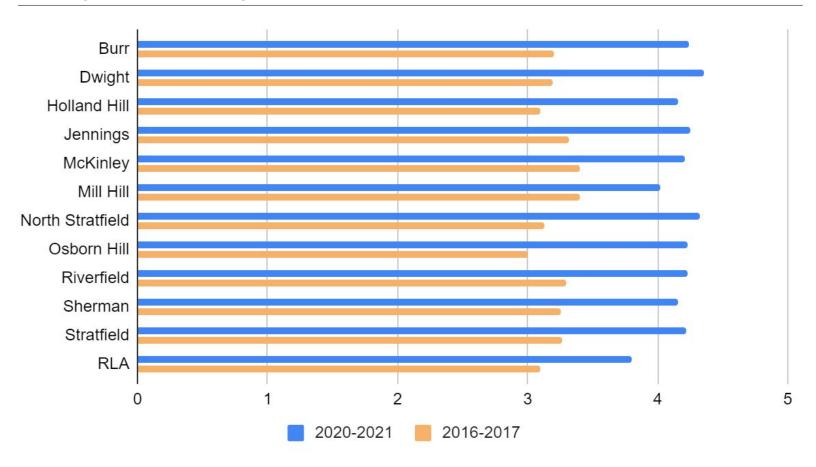

## Parent Comparison Domain 1: Institutional Environment Comparison to 2016-2017