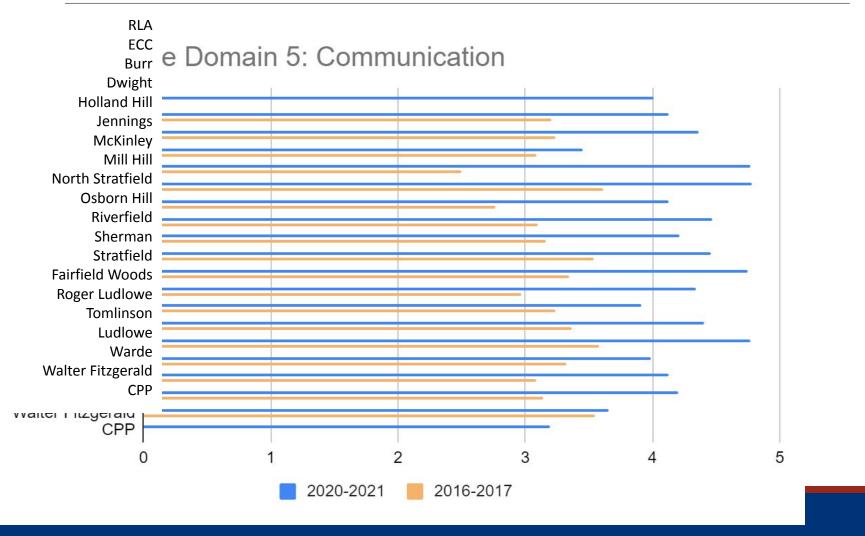

ching and Learning Comparison to 2016-2017



### Staff Responses Domain 3: Safety Responses by School



### Staff Responses Domain 3: Safety Average Score by School



## Staff Responses Domain 3: Safety Comparison to 2016-2017



### Staff Responses Domain 4: Interpersonal Relationships Responses by School



### Staff Responses Domain 4: Interpersonal Relationships Average Score by School



Average Score (5 = Most Positive)

### Staff Responses Domain 4: Interpersonal Relationships Comparison to 2016-2017



### Staff Responses Domain 5: Communication Responses by School



### Staff Responses Domain 5: Communication Average Score by School

Staff Average Domain 5: Communication



Average Score (5 = Most Positive)

### Staff Responses Domain 5: Communication Comparison to 2016-2017



### Staff Responses Domain 6: Leadership Responses by School

#### Staff Domain 6: Leadership



### Staff Responses Domain 6: Leadership Average Score by School



### Staff Responses Domain 6: Leadership Comparison to 2016-2017



### Secondary Students 6 - 12

### 6-12 Responses Domain 1: Institutional Environment Responses by School



### Staff Responses Domain 1: Institutional Environment Average Score by School



# Staff Responses Domain 1: Institutional Environment Comparison to 2017-2016



6-12 Responses Domain 2: Teaching and Learning Responses by School



## 6-12 Responses Domain 2: Teaching and Learning Average Score by School



6-12 Responses Domain 2: Teaching and Learning Comparison to 2016-2017



6-12 Responses Domain 3: Safety Responses by School



### 6-12 Respons