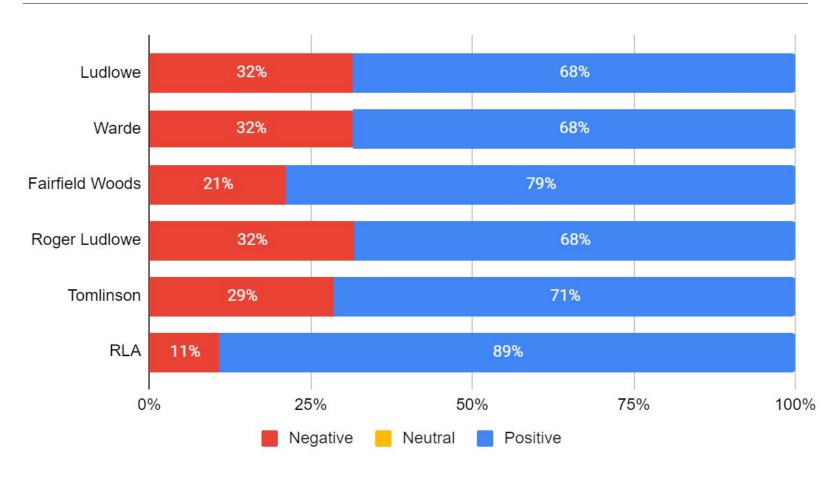

by School



# Staff Responses Domain 1: Institutional Environment Comparison to 2017-2016



6-12 Responses Domain 2: Teaching and Learning Responses by School



## 6-12 Responses Domain 2: Teaching and Learning Average Score by School



6-12 Responses Domain 2: Teaching and Learning Comparison to 2016-2017



6-12 Responses Domain 3: Safety Responses by School



### 6-12 Responses Domain 3: Safety Average Score by School



6-12 Responses Domain 3: Safety Comparison to 2016-2017



6-12 Responses Domain 4: Interpersonal Relationships Responses by School



### 6-12 Responses Domain 4: Interpersonal Relationships Average Score by School



### 6-12 Responses Domain 4: Interpersonal Relationships Comparison to 2016-2017



### 6-12 Responses Domain 5: Communication Responses by School



#### 6-12 Responses Domain 5: Communication Average Score by School



#### 6-12 Responses Domain 5: Communication Comparison to 2016-2017



### Elementary Students 3 - 5

## Elementary Students 3-5 Domain 1: Institutional Environment Responses by School



# Elementary Students 3-5 Domain 1: Institutional Environment Average Score by School



# Elementary Students 3-5 Domain 1: Institutional Environment Responses by School



# Elementary Students 3-5 Domain 2: Teaching and Learning Responses by School



# Elementary Students 3-5 Domain 2: Teaching and Learning Average Score by School



### Elementary Students 3-5 Domain 2: Teaching and Learning Comparison to 2016-2017



### Elementary Students 3-5 Domain 3: Safety Responses by School



### Elementary Students 3-5 Domain 3: Safety