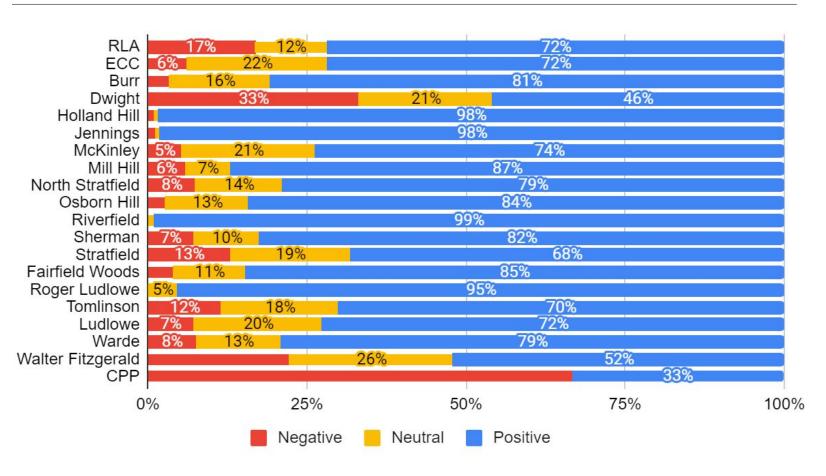

ent Comparison to 2016-2017



### Staff Responses Domain 2: Teaching and Learning Responses by School



### Staff Responses Domain 2: Teaching and Learning Average Score by School



# Staff Responses Domain 2: Teaching and Learning Comparison to 2016-2017



### Staff Responses Domain 3: Safety Responses by School



### Staff Responses Domain 3: Safety Average Score by School



## Staff Responses Domain 3: Safety Comparison to 2016-2017



### Staff Responses Domain 4: Interpersonal Relationships Responses by School



### Staff Responses Domain 4: Interpersonal Relationships Average Score by School



Average Score (5 = Most Positive)

### Staff Responses Domain 4: Interpersonal Relationships Comparison to 2016-2017



### Staff Responses Domain 5: Communication Responses by School



### Staff Responses Domain 5: Communication Average Score by School

Staff Average Domain 5: Communication



Average Score (5 = Most Positive)

### Staff Responses Domain 5: Communication Comparison to 2016-2017



### Staff Responses Domain 6: Leadership Responses by School

#### Staff Domain 6: Leadership



### Staff Responses Domain 6: Leadership Average Score by School



### Staff Responses Domain 6: Leadership Comparison to 2016-2017



### Secondary Students 6 - 12

### 6-12 Responses Domain 1: Institutional Environment Responses by School



### Staff Responses Domain 1: Institutional Environment Average Score by School



# Staff Responses Domain 1: Institutional Environment Comparison to 2017-2016



6-12 Responses Domain 2: Teaching and Learning Responses by School



## 6-1