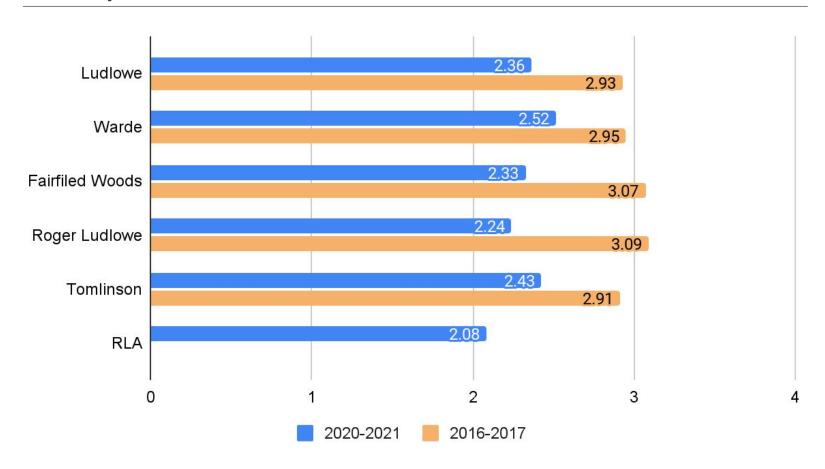

## Parent Comparison Domain 1: Institutional Environment Comparison to 2016-2017