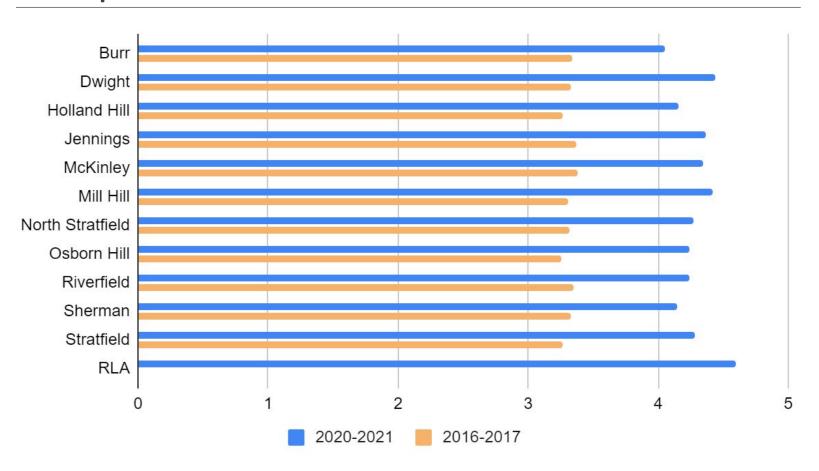

## Parent Comparison Domain 1: Institutional Environment Comparison to 2016-2017