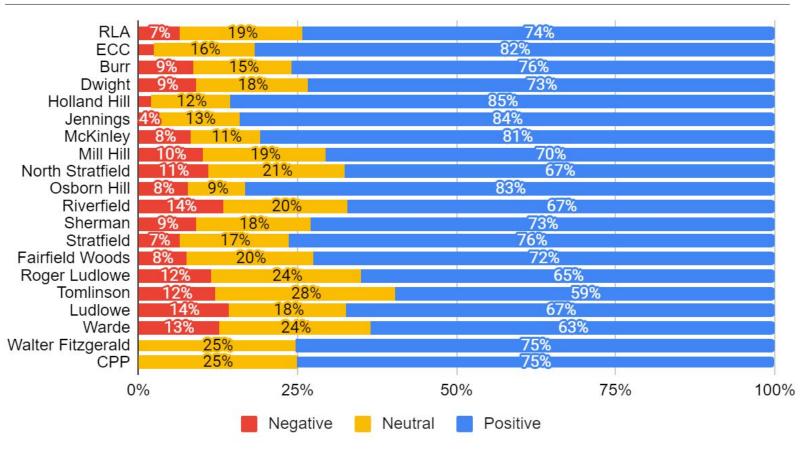

Comparison with 2016-17

### Parent/Guardian

### Parent Responses Domain 1: Institutional Environment Responses by School



### Parent Average Domain 1: Institutional Environment Average Score by School



## Parent Comparison Domain 1: Institutional Environment Comparison to 2016-2017



### Parent Responses Domain 2: Teaching and Learning Responses by School



### Parent Responses Domain 2: Teaching and Learning Average Score by School



### Parent Responses Domain 2: Teaching and Learning Comparison to 2016-2017



### Parent Responses Domain 3: Safety Responses by School



### Parent Responses Domain 3: Safety Average Score by School



### Parent Responses Domain 3: Safety Comparison to 2016-2017



### Parent Responses Domain 4: Interpersonal Relationships Responses by School



### Parent Responses Domain 4: Interpersonal Relationships Average Score by School



### Parent Responses Domain 4: Interpersonal Relationships Comparison to 2016-2017



### Parent Responses Domain 5: Communication Responses by School



### Parent Responses Domain 5: Communication Average Score by School



### Parent Responses Domain 5: Communication Comparison to 2016-2017



### **Instructional Staff**

### Staff Responses Domain 1: Institutional Environment Responses by School



### Staff Responses Domain 1: Institutional Environment Average Score by School



# Staff Responses Domain 1: Institutional Environment Comparison to 2016-2017



### Staff Responses Domain 2: Teaching and Learning Responses by School



### Staff Responses Domain 2: Teaching and Learning Average Score b